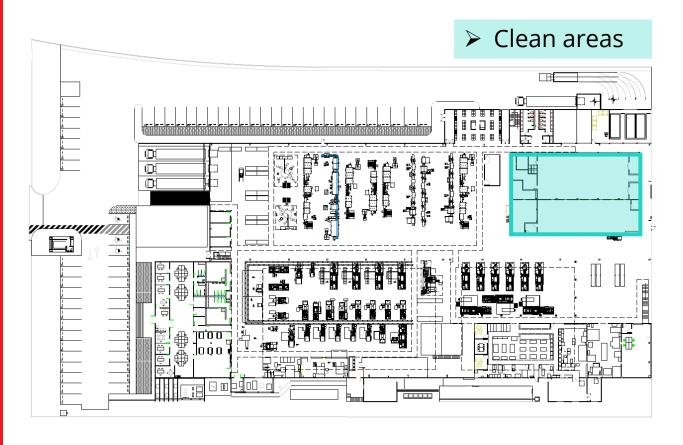

### Layout (Actual)

**OECHSLER** 

- > EPB + OHT Hybrid (HD2)
  - 9 lines + 2 RT
- > Injection area
  - 40 IMM
- > Clean areas (ISO 9 & 7)

### Layout (Actual) + Already acquired land of 19,900 sqm