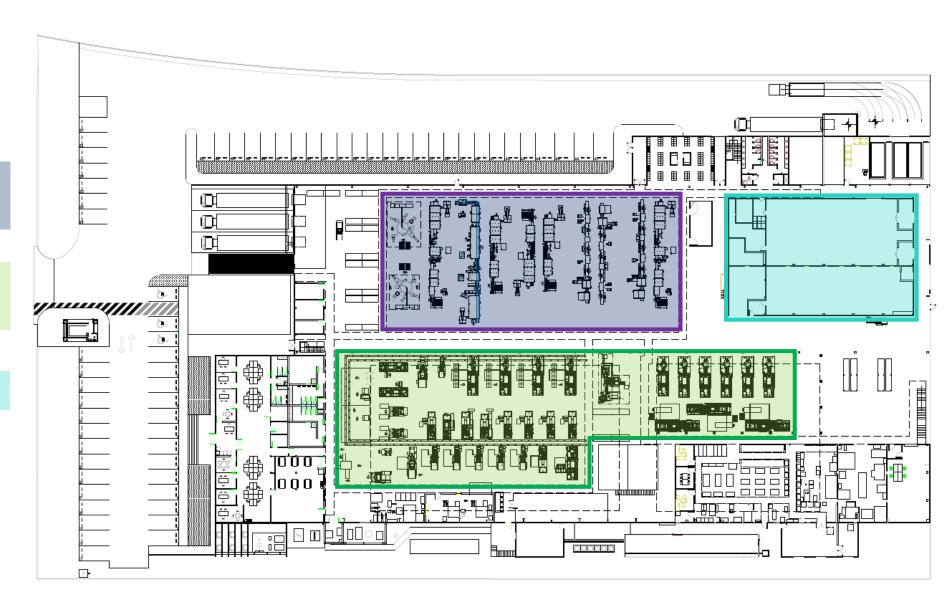

### Layout (Actual)

**OECHSLER** 

- > EPB + OHT Hybrid (HD2)
  - 9 lines + 2 RT
- > Injection area
  - 40 IMM
- > Clean areas (ISO 9 & 7)

### Layout (Actual) + Already acquired land of 19,900 sqm