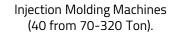

### **OECHSLER Mexico 2023**

81.3

329

**MILLION EUR** 

**EMPLOYEES** 

**AUTOMOTIVE** 

INNOVATIVE SOLUTIONS

- QUERÉTARO (ESTABLISHED 2012)
- PROPERTY SIZE: ~ 14,480 M² (USED SURFACE: ~ 9,400 M²)
- ADDITIONAL LAND 19,900 M<sup>2</sup>
- SERVICES:
  - Manufacturing for Automotive and Industrial applications, \*Healthcare
  - Fully equipped laboratory
  - Toolshop (Maintenance)
  - ISO 9001, IATF 16949,
  - ISO 14001, ISO 13485, NOM 241\*
  - \* In progress.

### Layout (Actual)

**OECHSLER** 

- > EPB + OHT Hybrid (HD2)
  - 9 lines + 2 RT
- > Injection area
  - 40 IMM
- > Clean areas (ISO 9 & 7)