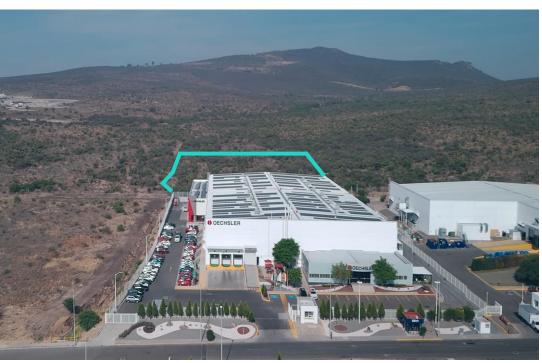

### Renewable Energy at OECHSLER

- 500 KW Solar capacity (AC) installed covering roughly 30% of the overall demand
- 2,319 MWH Solar energy produced = 981 TCO2 avoided

### **Energy Management & Backup**

- Company 100% backed up by Microgrid incl. RR/ MTU Battery
- 100% of the plant covered / Reaction time of the Backup 170ms
- Battery with 1250KW power and 2137KWH Storage capacity
- Back up for up to 4 hours for the whole plant. (general energy variances shortages are less then 5 Minutes)