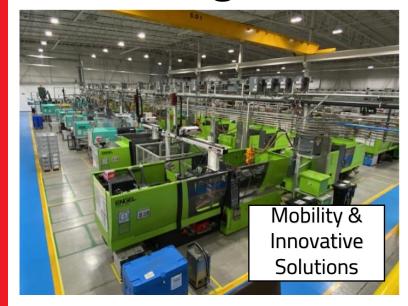

rgy produced = 981 TCO2 avoided





### **Energy Management & Backup**



- Company 100% backed up by Microgrid incl. RR/ MTU Battery
- 100% of the plant covered / Reaction time of the Backup 170ms
- Battery with 1250KW power and 2137KWH Storage capacity
- Back up for up to 4 hours for the whole plant. (general energy variances shortages are less then 5 Minutes)



#### **Green Initiatives**



- Replacing the Garden with a Desertic garden concept saving 1 Mio Liters of water per year
- Digital signatures with PandaDoc to avoid printing and fully digital Incident approval process
- 92 % of the company's waste gets recycled
- ISO 14001 certificated / Annual Environmental Report







### ANNUAL ENVIRONMENTAL PERFORMANCE REPORT

2023 ANALYSIS

# 02 Production area

### **Molding Hall**





















## THE NEXT MILESTONES



### **OECHSLER Mexico: Product Strategy**

Let's grow together.



- (Sub-) Assemblies with high value manual Work Content
- High Volume Plastic Parts with adding value activities in Range from 80 to 320 Ton Clamp Force
- Consolidation: New clean and controlled areas ISO LEVEL 7-9
- Taking EPB production as platform and reference regarding the special processes already implemented at OECHSLER Mexico (Ultrasonic Welding, Resistance Welding, fully automated Testing and Labeling)
- Plastic Parts for our own Assemblies to reduce landed costs

- > 20.000.000 produced actuators per year (global market leader)
- Globally standardized processes and quality certificates
- Regular high-quality customer ratings



### Thanks for your attention.

Jose I. Ovi