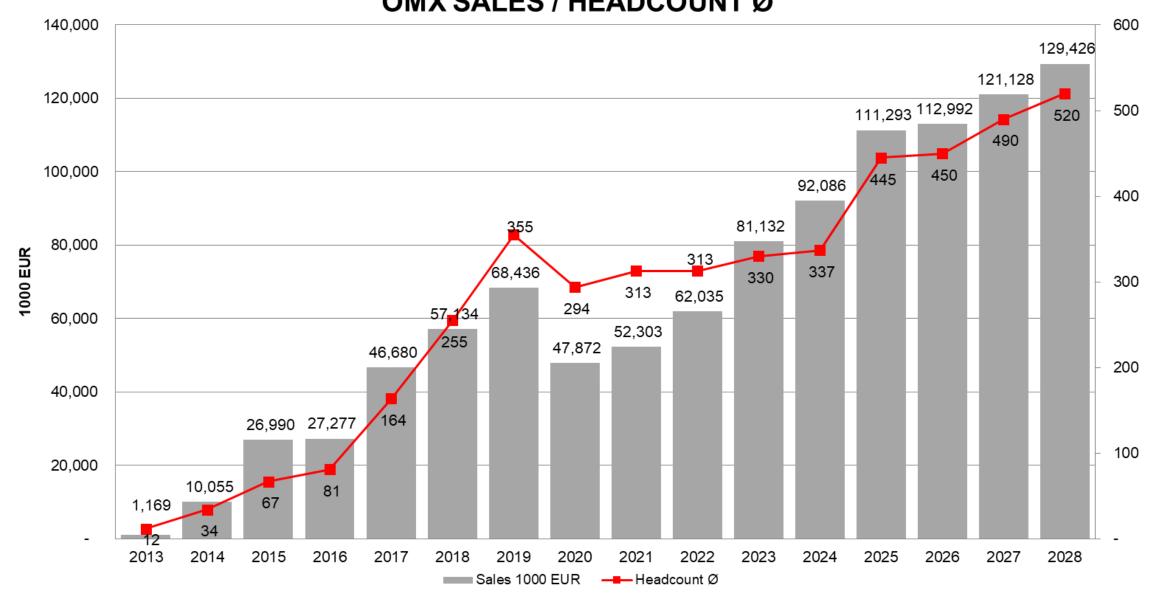

ntent

01 02 03 04

**OMX PLANT** 

**PRODUCTION AREA** 

**QUALITY AREA** 

**TOOL SHOP** 

# 01 OMX Plant

### **OECHSLER Mexico 2023**

81.3

329

**MILLION EUR** 

**EMPLOYEES** 

**AUTOMOTIVE** 

INNOVATIVE SOLUTIONS







- QUERÉTARO (ESTABLISHED 2012)
- PROPERTY SIZE: ~ 14,480 M² (USED SURFACE: ~ 9,400 M²)
- ADDITIONAL LAND 19,900 M<sup>2</sup>
- SERVICES:
  - Manufacturing for Automotive and Industrial applications, \*Healthcare
  - Fully equipped laboratory
  - Toolshop (Maintenance)
  - ISO 9001, IATF 16949,
  - ISO 14001, ISO 13485, NOM 241\*
  - \* In progress.







2022 ZF
QUALITY PERFORMANCE
AND ON TIME
DELIVERIES



2021-2022 CUMMINS
DELIVERY AND PERFORMANCE
SUPPLIER AWARD



2023 CUMMINS LOW RISK SUPPLIER AWARD

#### OECHSLER

### **OECHSLER Mexico Sales Projection**





#### OECHSLER

### **OECHSLER Mexico Organizational chart**



### **Actuator Drives**

#### Expertise under one roof

- Extensive in-house expertise in electronics and mechanics for the assessment of system solutions
- International footprint ("local for local")
- In-house mold making
- Special gearing and in-house materials database



### Hybrid Parts – Overmolding

#### INNOVATIVE SOLUTIONS FOR GREATER EFFICIENCY

- Completely automated processes
- Integration of several metal inserts in-line
- Precision stamping
- Overmolding
- Cleaning operations included
- Temperature-resistant and fluid-tight housing assemblies from -55°C to +150°C
- In-house DEF-tight silicone or polyurethane casting
- High-quality de-icing and heating elements
- Global manufacturing capabilities













##