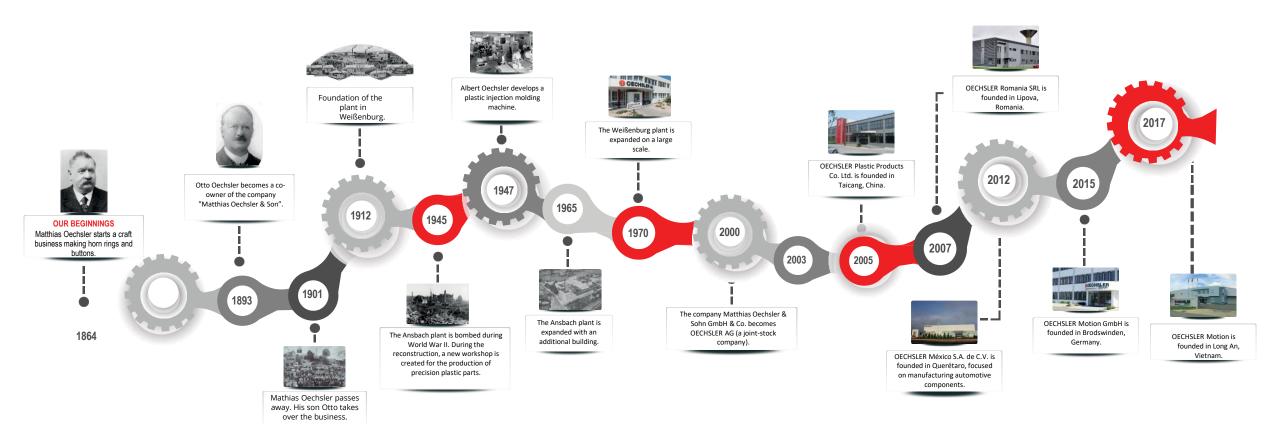

# 01 OECHSLER AG

### **Our Successful Timeline**



#### **OECHSLER**

### **OECHSLER**

Is a leading polymer technology company offering manufacturing and development services for customers across several industries.



Solutions for **Tier-1** and **OEM** clients in the **automotive** industry.



Solutions for **Medical Tech** and **Pharmaceutical** applications.



Solutions for Consumer Goods, Home Appliances, Energy and Industry.

### **OECHSLER At A Glance (2023)**



389

**MILLION EUR** 

**TURNOVER** 

67% MOBILITY
28% INNOVATIVE SOLUTIONS
5% HEALTH

2,700

**EMPLOYEES WORLDWIDE** 

NUMBER OF EMPLOYEES

54% IN EUROPE 35% IN APAC 11% IN NORTH AMERICA 80 %

**FAMILY - OWNED** 

**OWNERSHIP STRUCTURE** 

20% INSTITUTIONAL INVESTORS

48%

**REVENUE IN EUROPE** 

**GLOBAL SALES SHARE** 

27% IN APAC 25% IN NORTH AMERICA 6

PRODUCTION