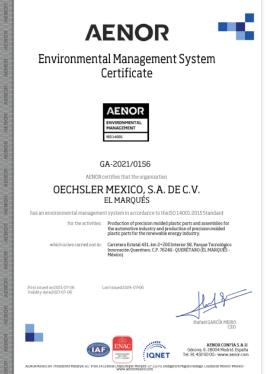

### **OECHSLER Mexico 2023**

81.3

329

**MILLION EUR** 

**EMPLOYEES** 

**AUTOMOTIVE** 

INNOVATIVE SOLUTIONS

- QUERÉTARO (ESTABLISHED 2012)
- PROPERTY SIZE: ~ 14,480 M² (USED SURFACE: ~ 9,400 M²)
- ADDITIONAL LAND 19,900 M<sup>2</sup>
- SERVICES:
  - Manufacturing for Automotive and Industrial applications, \*Healthcare
  - Fully equipped laboratory
  - Toolshop (Maintenance)
  - ISO 9001, IATF 16949,
  - ISO 14001, ISO 13485, NOM 241\*
  - \* In progress.

#### **Green Initiatives**

- Replacing the Garden with a Desertic garden concept saving 1 Mio Liters of water per year
- Digital signatures with PandaDoc to avoid printing and fully digital Incident approval process
- 92 % of the company's waste gets recycled
- ISO 14001 certificated / Annual Environmental Report