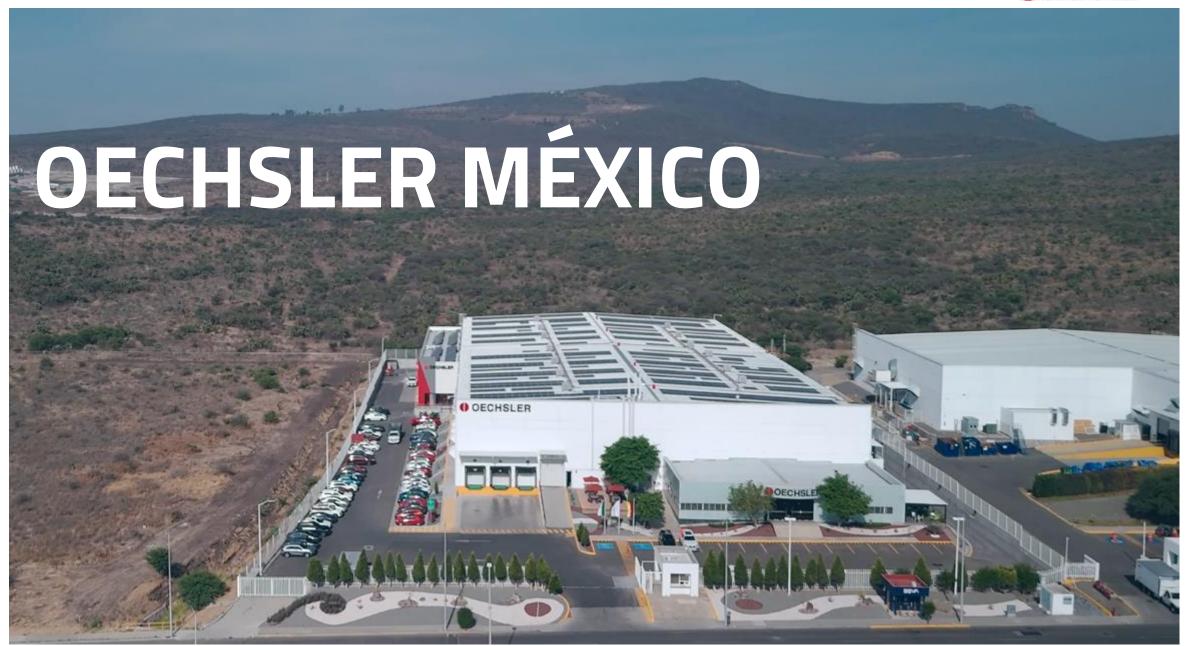

# 01 OMX Plant

### **OECHSLER Mexico 2023**

81.3

329

**MILLION EUR** 

**EMPLOYEES** 

**AUTOMOTIVE** 

INNOVATIVE SOLUTIONS

- QUERÉTARO (ESTABLISHED 2012)
- PROPERTY SIZE: ~ 14,480 M² (USED SURFACE: ~ 9,400 M²)
- ADDITIONAL LAND 19,900 M<sup>2</sup>
- SERVICES:
  - Manufacturing for Automotive and Industrial applications, \*Healthcare
  - Fully equipped laboratory
  - Toolshop (Maintenance)
  - ISO 9001, IATF 16949,
  - ISO 14001, ISO 13485, NOM 241\*
  - \* In progress.