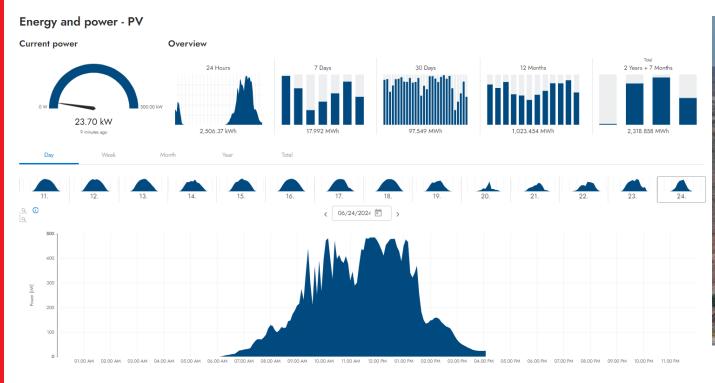

### Renewable Energy at OECHSLER

- 500 KW Solar capacity (AC) installed covering roughly 30% of the overall demand
- 2,319 MWH Solar energy produced = 981 TCO2 avoided