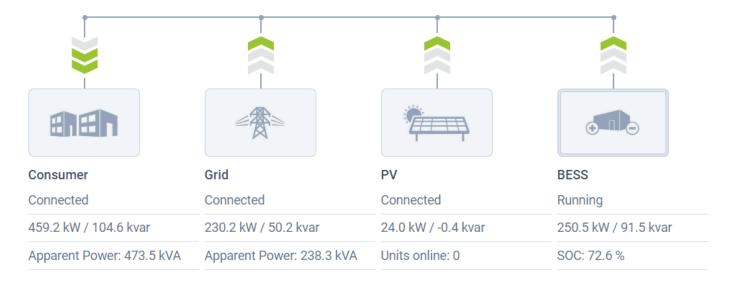

### Renewable Energy at OECHSLER

- 500 KW Solar capacity (AC) installed covering roughly 30% of the overall demand
- 2,319 MWH Solar energy produced = 981 TCO2 avoided

### **Energy Management & Backup**

- Company 100% backed up by Microgrid incl. RR/ MTU Battery
- 100% of the plant covered / Reaction time of the Backup 170ms
- Battery with 1250KW power and 2137KWH Storage capacity
- Back up for up to 4 hours for the whole plant. (general energy variances shortages are less then 5 Minutes)