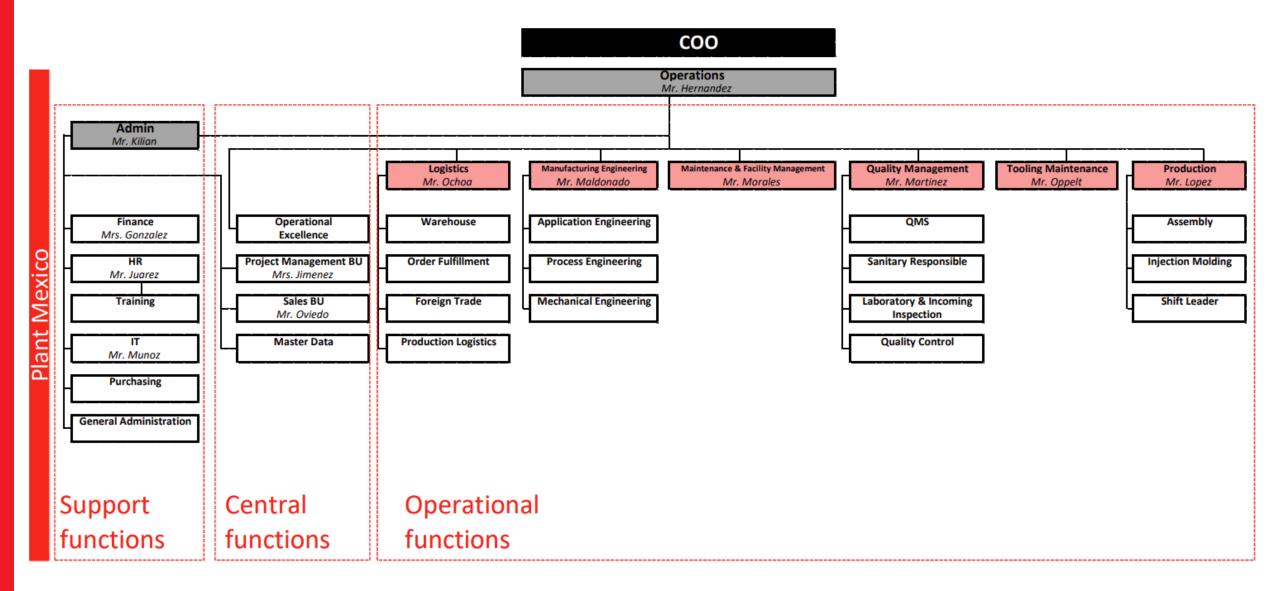

### **Actuator Drives**

#### Expertise under one roof

- Extensive in-house expertise in electronics and mechanics for the assessment of system solutions
- International footprint ("local for local")
- In-house mold making
- Special gearing and in-house materials database