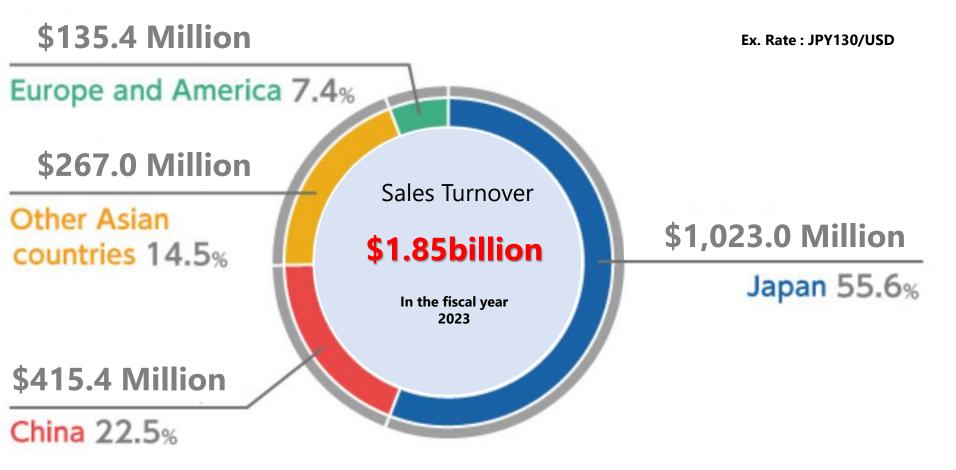

### **Elematec Corprate Overview - Sales**

Elematec Sales composition by geographical segment

The countries or regions belonging to each segment other than Japan are as follows
China ------China (Including Hong Kong)
Other Countries or regions in Asia---Korea, India Southeast Asia
Europe and America ------USA Mexico Chechz Republic