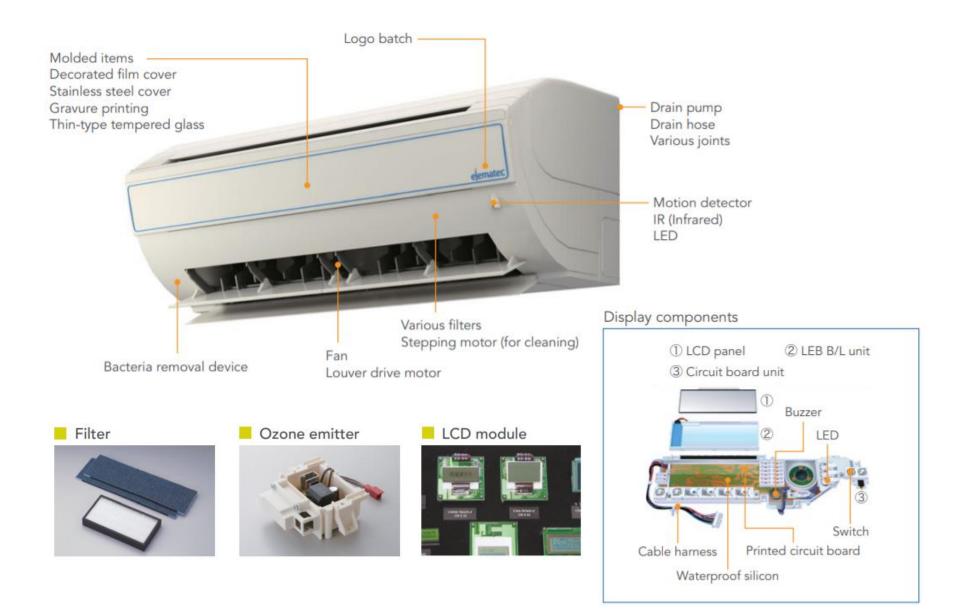

2023/06/01



## **Product we supply – Automotive**



## **Product we supply – Automotive**



Aluminum dial Laser sheet for CD/DVD insertion slot [Horn] Insulator

## **Product we supply – Automotive**

### Decorations for steering wheels

Emblem from various technologies PVD, Electroforming, Aluminum etc.



### Decorations for HMI devices

Chrome Plating on plastic Translucent symbol, Hairline, Fin pitch spin, 3K Injection







Wooden film





#### Decorations for center consoles

Decorative Film Technologies NCVM metallic translucent film



Decorative trim & frame for center console

Hydrographic

Aluminum





Ultimate AFP painting easily alped of easily alood of 1000 1000 Light guide



**3D** printing



Aluminum





PVD on plastic

## **Product we supply – Home Appliances**



## **Product we supply – Home Appliances**