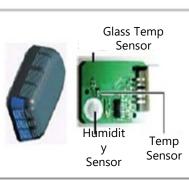

### 1) Humidity&Temparature Sensor Module

Circuit design, module design, parts procurement, mounting assembly, and inspection are handled consistently in cooperation with our partner companies and delivered as sensor modules.

PCB

: Elematec self procurement

■ Temp/Hum sensor

- : Elematec Supplier
- Micon, Diode : Elematec Supplier
- Case Production

- : Elematec Dalian (China)
- Mount/ASSY : Elematec Dalian (China)
- Product Assurance
   (Product Image)

: Elematec