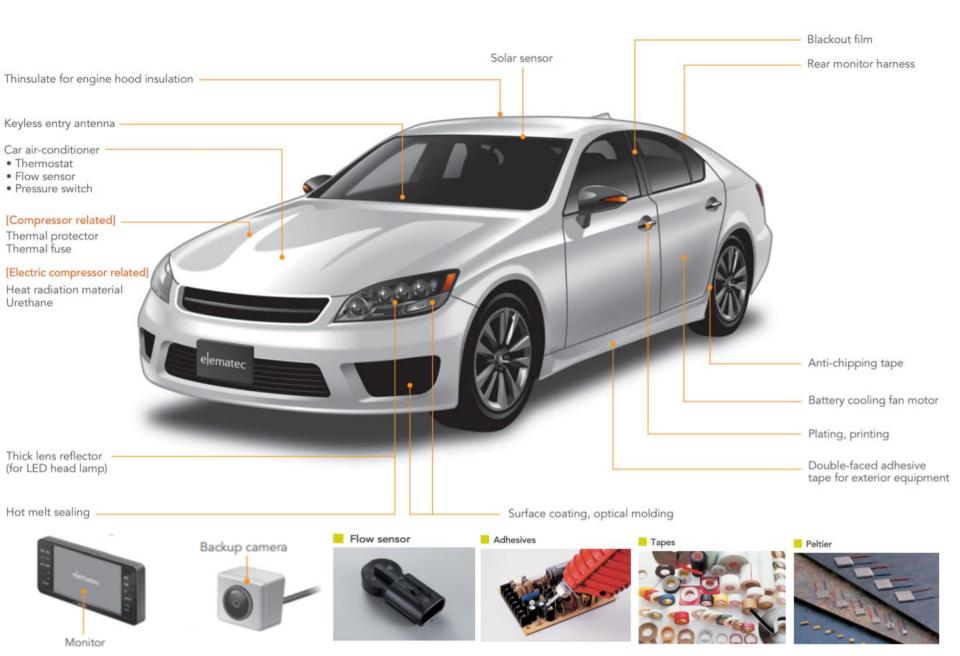

## **Product we supply – Automotive**

## **Product we supply – Automotive**

Aluminum dial Laser sheet for CD/DVD insertion slot [Horn] Insulator