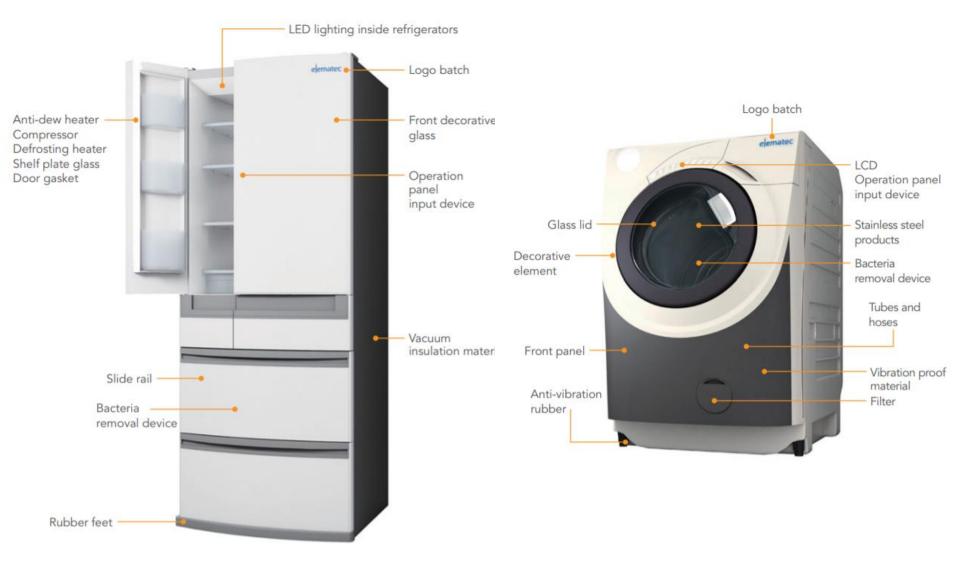

ive**



## **Product we supply – Automotive**



Aluminum dial Laser sheet for CD/DVD insertion slot [Horn] Insulator

## **Product we supply – Automotive**

### Decorations for steering wheels

Emblem from various technologies PVD, Electroforming, Aluminum etc.



### Decorations for HMI devices

Chrome Plating on plastic Translucent symbol, Hairline, Fin pitch spin, 3K Injection







Wooden film





#### Decorations for center consoles

Decorative Film Technologies NCVM metallic translucent film



Decorative trim & frame for center console

Hydrographic

Aluminum





Ultimate AFP painting easily alped of easily alood of 1000 1000 Light guide



**3D** printing



Aluminum





PVD on plastic

## **Product we supply – Home Appliances**



## **Product we supply – Home Appliances**