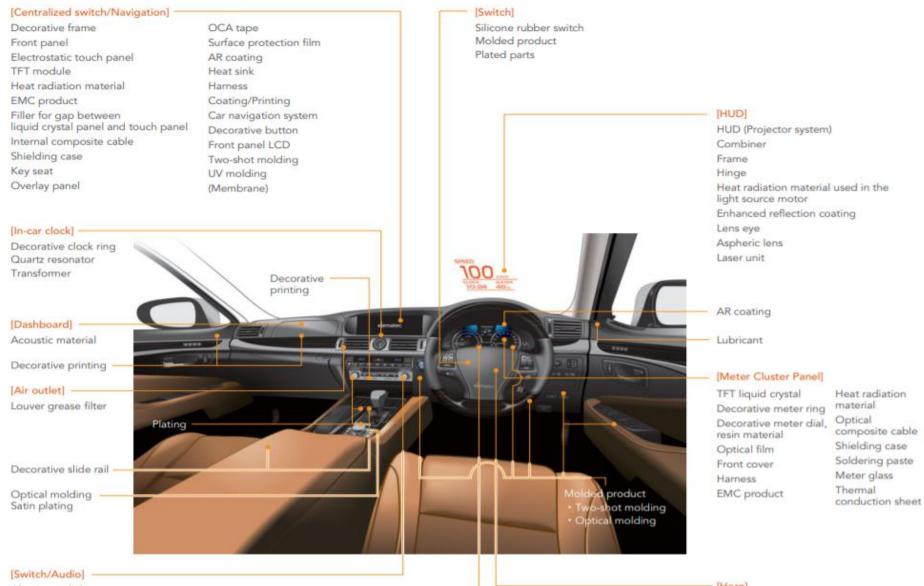

### Decorations for steering wheels

Emblem from various technologies PVD, Electroforming, Aluminum etc.

### Decorations for HMI devices

Chrome Plating on plastic Translucent symbol, Hairline, Fin pitch spin, 3K Injection

Wooden film

#### Decorations for center consoles

Decorative Film Technologies NCVM metallic translucent film

Decorative trim & frame for center console

Hydrographic

Aluminum

Ultimate AFP painting easily alped of easily alood of 1000 1000 Light guide

**3D** printing

Aluminum

PVD on plastic