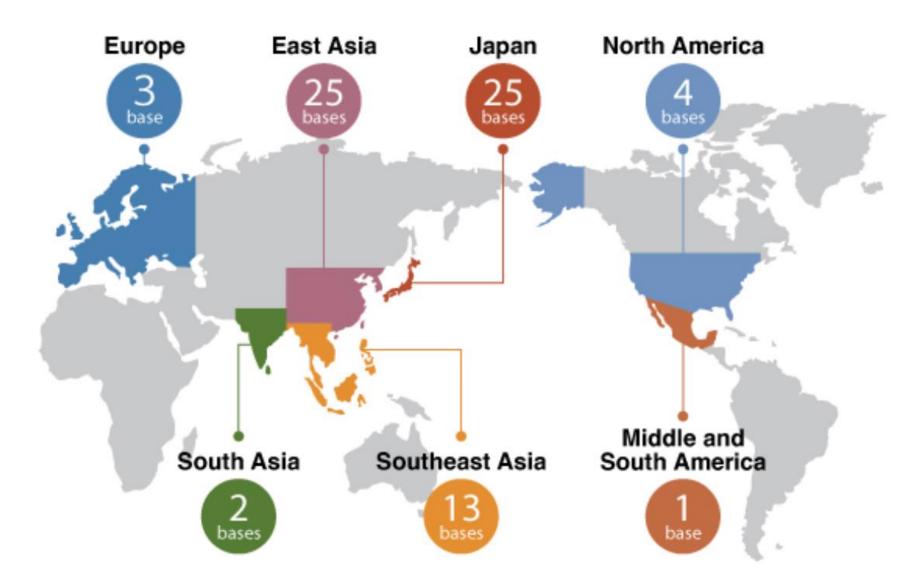

### **Elematec Functions – Overseas Network**

Domestic (Japan) : 25 bases Overseas : 48 bases

: 48 bases As of 2023/06/01