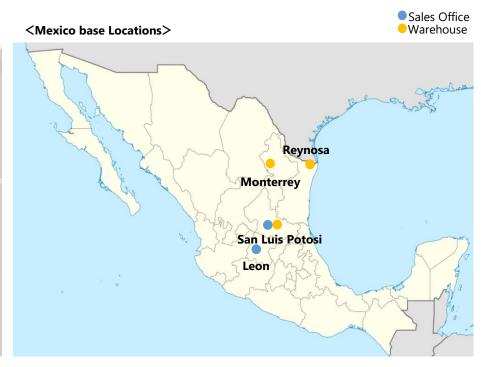

### [ELEMATEC MEXICO S.A. DE C.V.]

- Established : 2014
- Office : 2 bases (Leon Guanajuato, San Luis Potosi)
- Established : 14 ppl
- Turnover : USD12.0 million (FY2023)