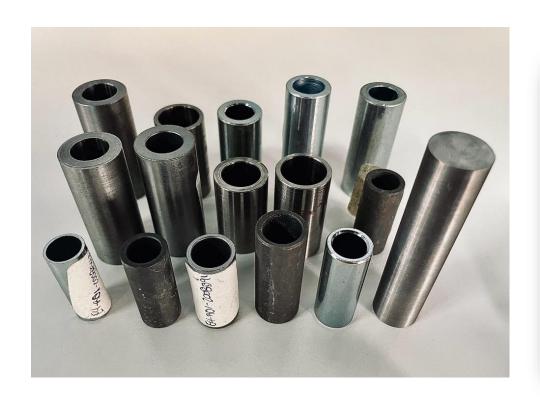

### Swiss Type CNC Turning

2018 YAMA SEIKI SW32 SWISS TYPE LATHE

Bar Feeder Equipped

Parts we've made

Mechanical Assemblies

Sequencing Services

Mechanical Assemblies

CNC Swiss Type Turning: Electronic Parts and Connectors CNC Swiss Type Turning:Automotive Components

CNC Turning: Automotive Bushings

CNC Milling