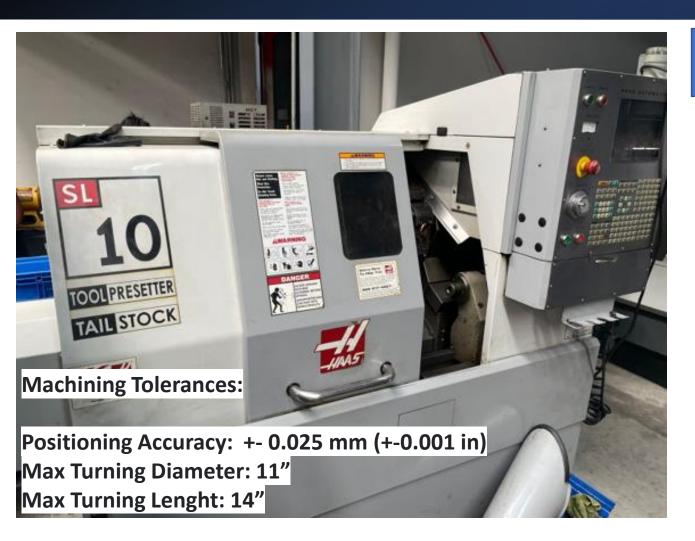

### Swiss Type CNC Turning

2018 YAMA SEIKI SW32 SWISS TYPE LATHE

Bar Feeder Equipped

Parts we've made

#### 2006 HAAS SL-10T CNC LATHE