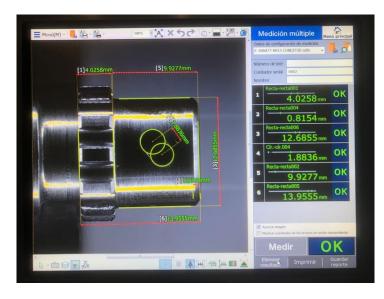

### CNC Quality Assurance

#### **Key aspects:**

- Inspection and Measurement
- First Article Inspection (FAI)
- Statistical Process Control (SPC)
- Documentation and Traceability
- Corrective and Preventive Actions (CAPA)
- Continuous Improvement
- Compliance with Standards

#### **Keyence Optical Comparator:**

- Enhances CNC Quality Assurance
- Advanced optical measurement system
- Provides precise dimensional measurements
- Enables quick and accurate comparisons with CAD data
- Non-contact measurement for delicate or sensitive parts
- Enhances inspection efficiency and accuracy
- Integrates with CNC quality processes for streamlined operations