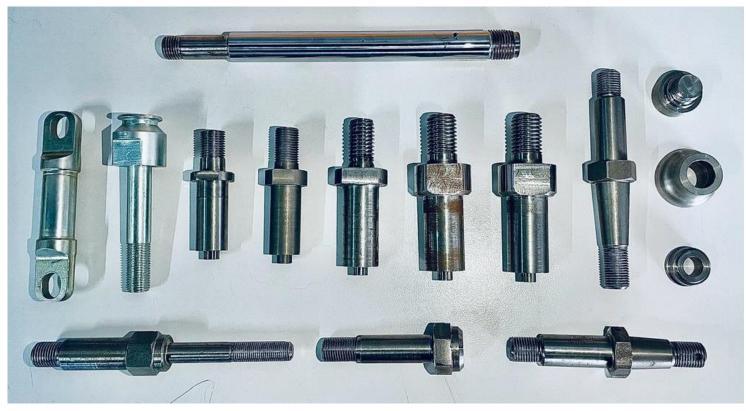

## 3 Axis CNC Turning

#### 2006 HAAS SL-10T CNC LATHE

Mechanical Assemblies

Sequencing Services

Mechanical Assemblies

CNC Swiss Type Turning: Electronic Parts and Connectors CNC Swiss Type Turning:Automotive Components

CNC Turning: Automotive Bushings

CNC Milling