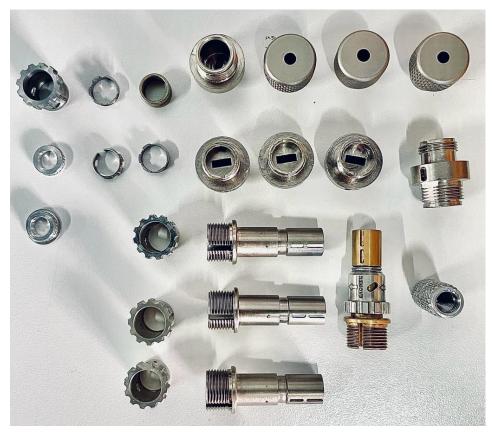

### Swiss Type CNC Turning

2018 YAMA SEIKI SW32 SWISS TYPE LATHE

Bar Feeder Equipped

Parts we've made

Mechanical Assemblies

Sequencing Services

Mechanical Assemblies

CNC Swiss Type Turning: Electronic Parts and Connectors CNC Swiss Type Turning:Automotive Components

CNC Turning: Automotive Bushings

CNC Milling