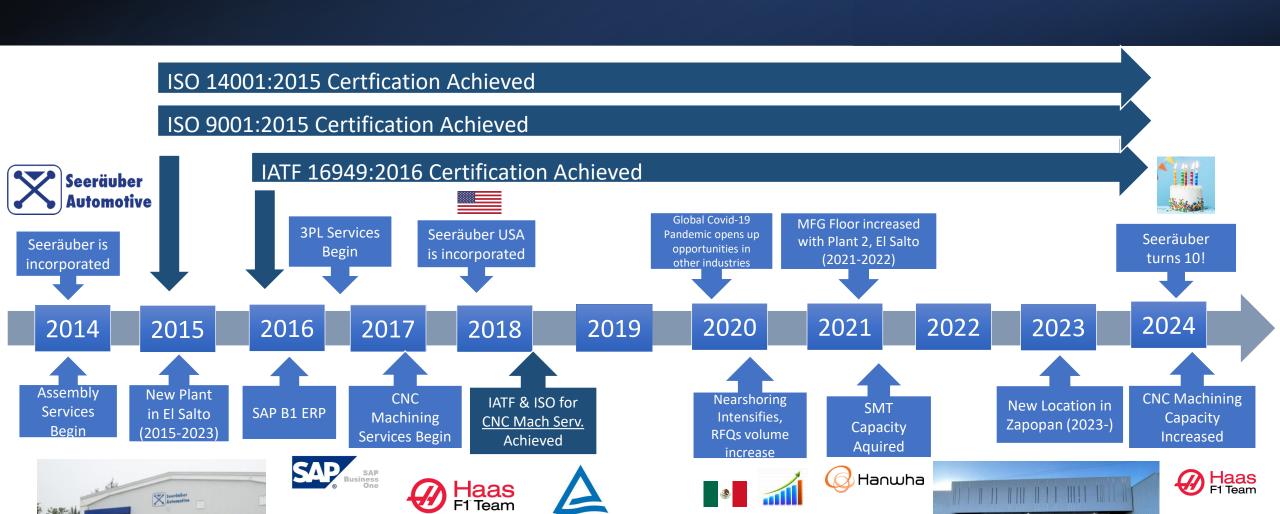

tem



- IATF 16949 is a global Quality Management System Standard for the Automotive industry. IATF 16949:2016 incorporates the structure and requirements of the ISO 9001:2015 quality management system standard with additional automotive <u>customer-specific requirements</u>. It was developed by the International Automotive Task Force (IATF), with support from AIAG.
- Seeräuber Automotive: quality expertise in FMEA, APQP, SPC, MSA we support **PPAP** requirements
- Seeräuber Automotive currently holds ISO 9001:2015, IATF 16949:2016 and ISO 14001:2015 certificates.







Certification Number: 74 800 1860.



Certification Number: 01 111 1630161. Certificate IATF Number: 0268467.









#### Certificates









ISO9001 - 2015 IATF 16949 - 2016 ISO 14001- 2015



# Seeräuber's History



**TÜV**Rheinland

Y'MA SEIKI

### Business Development Strategy

Head Quarters
Marketing, Logistics
and Finance

#### Seeräuber Automotive LLC

Manufacturing, Supply Chain and Engineering Services. Seeräuber Automotive Mexico

#### **FUTURE HQ**

Currently incorporated and starting operations for new customers.

Manage resources for Mexico operations and **future engineering and technology services**.





Contract manufacturing and supply chain management services for the corporation



## Available Export Scheme





#### Our Customers























# Plant Layout





### Mechanical Assembly Capacity

Automotive-grade quality processes and systems (IATF, ISO 9001).

Process development for mechanical and electromechanical assembly.

Flexibility to assemble and configure parts