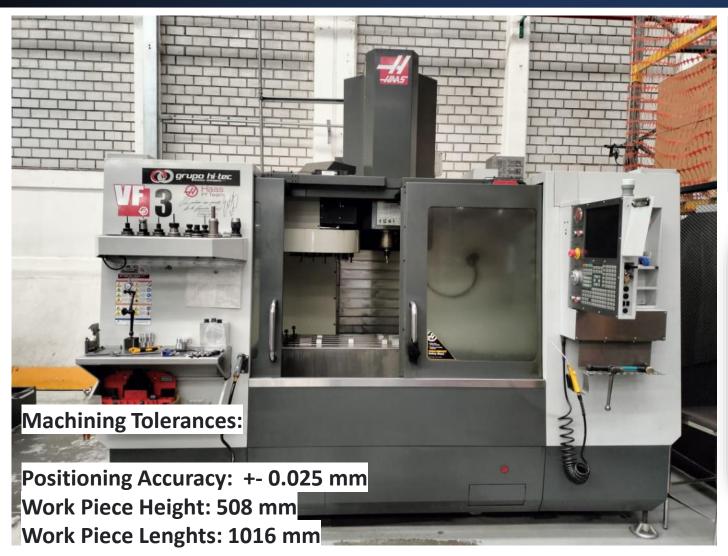

# 3 Axis Vertical CNC Milling

#### **2016 HAAS VF3 CNC MACHINING CENTER**

Parts with non-cylindrical shapes such as bases, molds, pieces with irregular finishes, among others.