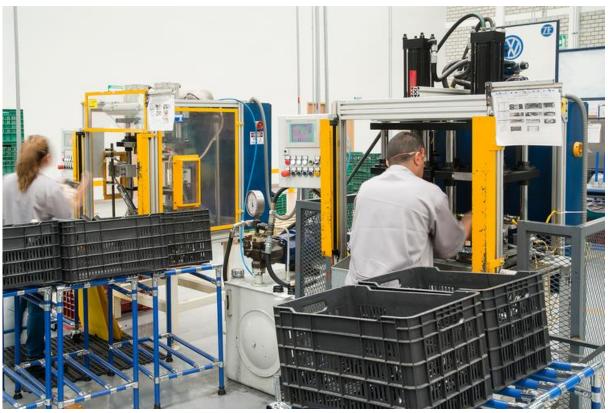

### Mechanical Assembly Capacity

Automotive-grade quality processes and systems (IATF, ISO 9001).

Process development for mechanical and electromechanical assembly.

Flexibility to assemble and configure parts using Lean Manufacturing.