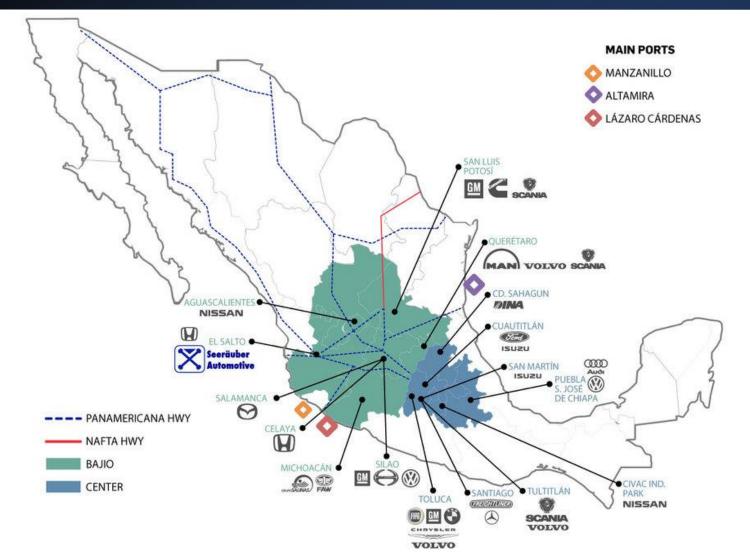

#### Location

- Located within the biggest industry cluster in Mexico.
- Proximity to OEMs assembly plants and Tier 1 suppliers.
- Address: Privada Río Tesistán 2285,
   Tesistán, 45200, Zapopan, Jalisco, México
- Choose Seeräuber for your manufacturing needs, benefitting from industry connections, quality, and efficiency.