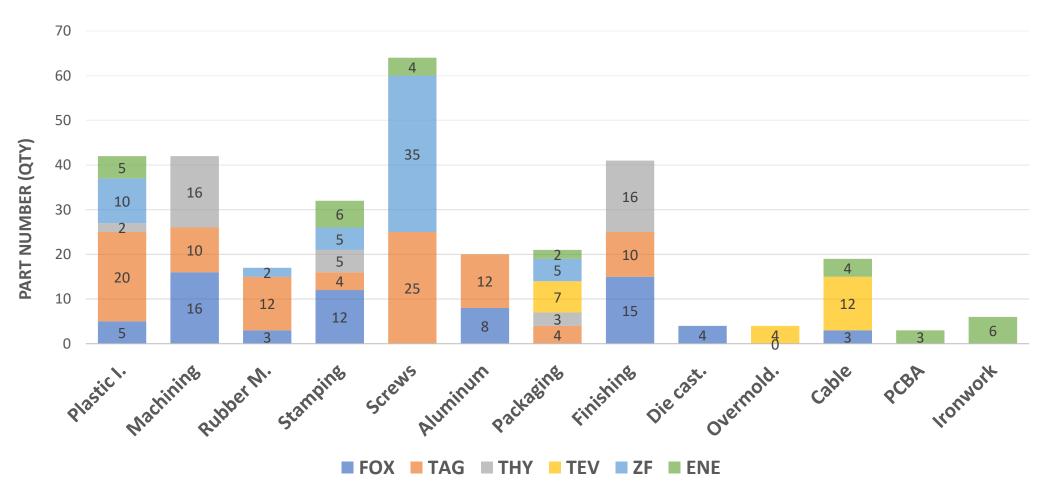

#### **Product development and reengineering services**

Purpose: ENABLE NEARSHORING

-Complement / create missing data

-Adapt design to North America's supply chain.

Design services scope:

Mechanical

Electronic and electrical