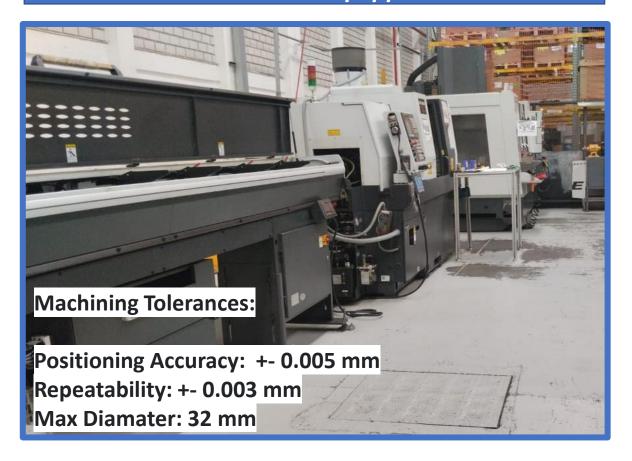

### Swiss Type CNC Turning

2018 YAMA SEIKI SW32 SWISS TYPE LATHE

Bar Feeder Equipped

Parts we've made