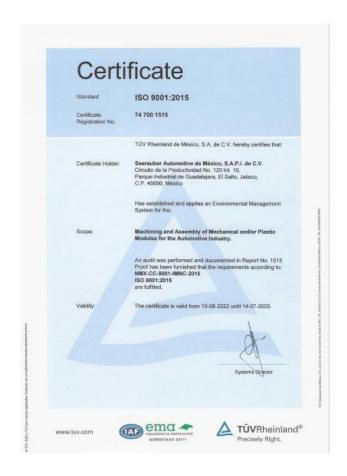

## Quality Management System

- IATF 16949 is a global Quality Management System Standard for the Automotive industry. IATF 16949:2016 incorporates the structure and requirements of the ISO 9001:2015 quality management system standard with additional automotive <u>customer-specific requirements</u>. It was developed by the International Automotive Task Force (IATF), with support from AIAG.
- Seeräuber Automotive: quality expertise in FMEA, APQP, SPC, MSA we support **PPAP** requirements
- Seeräuber Automotive currently holds ISO 9001:2015, IATF 16949:2016 and ISO 14001:2015 certificates.

Certification Number: 74 800 1860.

Certification Number: 01 111 1630161. Certificate IATF Number: 0268467.

#### Certificates

ISO9001 - 2015 IATF 16949 - 2016 ISO 14001- 2015