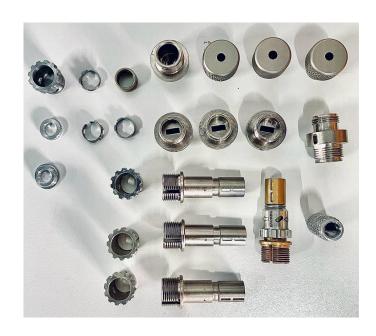

### Swiss Type CNC Turning

2018 YAMA SEIKI SW32 SWISS TYPE LATHE

Bar Feeder Equipped

Parts we've made

Mechanical Assemblies

Sequencing Services

Mechanical Assemblies

CNC Swiss Type Turning: Electronic Parts and Connectors CNC Swiss Type Turning:Automotive Components

CNC Turning: Automotive Bushings

CNC Milling