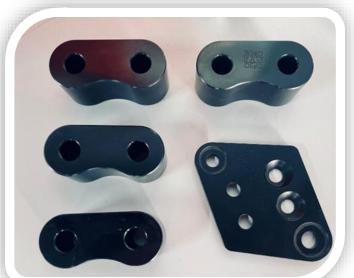

### Swiss Type CNC Turning

2018 YAMA SEIKI SW32 SWISS TYPE LATHE

Bar Feeder Equipped

Parts we've made

Mechanical Assemblies

Sequencing Services

Mechanical Assemblies

CNC Swiss Type Turning: Electronic Parts and Connectors CNC Swiss Type Turning:Automotive Components

CNC Turning: Automotive Bushings

CNC Milling