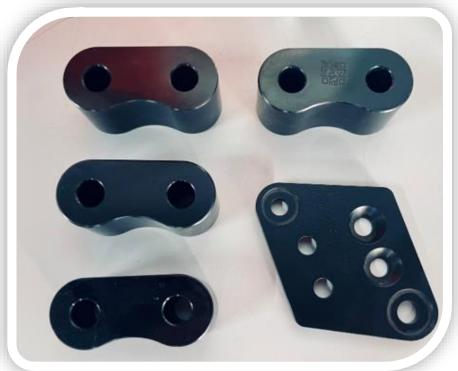

#### **2016 HAAS VF3 CNC MACHINING CENTER**

Parts with non-cylindrical shapes such as bases, molds, pieces with irregular finishes, among others.

Mechanical Assemblies

Sequencing Services

Mechanical Assemblies

CNC Swiss Type Turning: Electronic Parts and Connectors CNC Swiss Type Turning:Automotive Components

CNC Turning: Automotive Bushings

CNC Milling