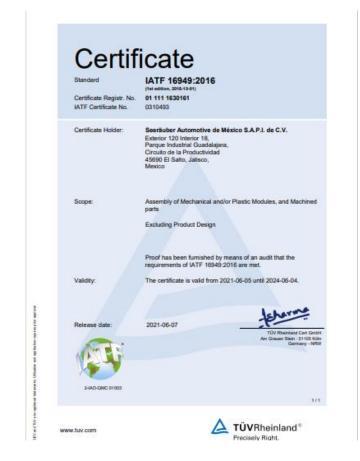

## Quality Management System

- IATF 16949 is a global Quality Management System Standard for the Automotive industry. IATF 16949:2016 incorporates the structure and requirements of the ISO 9001:2015 quality management system standard with additional automotive <u>customer-specific requirements</u>. It was developed by the International Automotive Task Force (IATF), with support from AIAG.
- Seeräuber Automotive: quality expertise in FMEA, APQP, SPC, MSA we support **PPAP** requirements
- Seeräuber Automotive currently holds ISO 9001:2015, IATF 16949:2016 and ISO 14001:2015 certificates.

Certification Number: 74 800 1860.

Certification Number: 01 111 1630161. Certificate IATF Number: 0268467.

#### Certificates

ISO9001 - 2015 IATF 16949 - 2016 ISO 14001- 2015