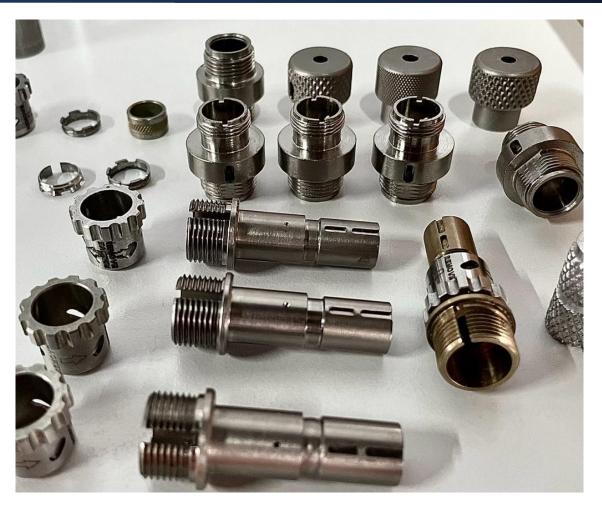

Mechanical Assemblies

Sequencing Services

Mechanical Assemblies

CNC Swiss Type Turning: Electronic Parts and Connectors CNC Swiss Type Turning:Automotive Components

CNC Turning: Automotive Bushings

CNC Milling