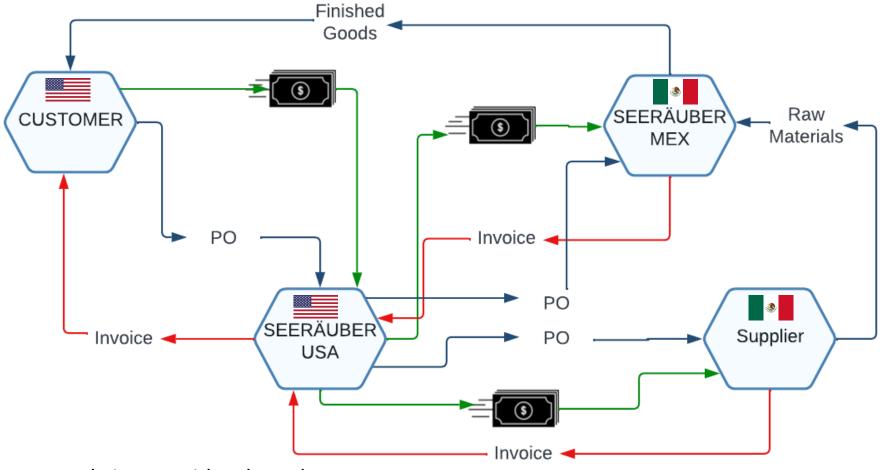

### Business Development Strategy

Head Quarters
Marketing, Logistics
and Finance

#### Seeräuber Automotive LLC

Manufacturing, Supply Chain and Engineering Services. Seeräuber Automotive Mexico

#### **FUTURE HQ**

Currently incorporated and starting operations for new customers.

Manage resources for Mexico operations and **future engineering and technology services**.

Contract manufacturing and supply chain management services for the corporation