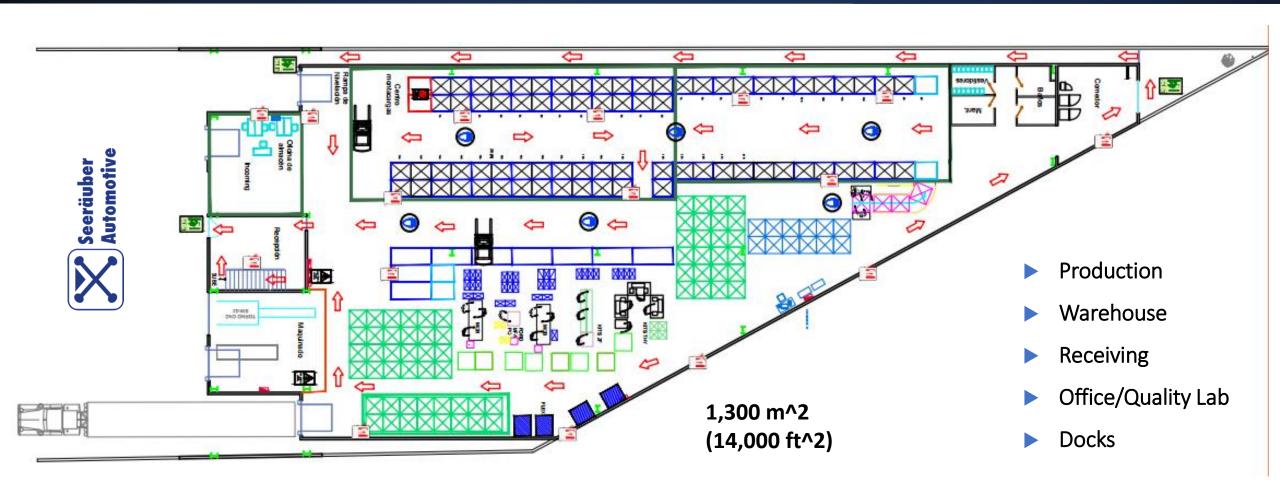

ication Number: 74 800 1860.



Certification Number: 01 111 1630161. Certificate IATF Number: 0268467.









#### Certificates









ISO9001 - 2015 IATF 16949 - 2016 ISO 14001- 2015



# Seeräuber's History



**TÜV**Rheinland

Y'MA SEIKI

### Business Development Strategy

Head Quarters
Marketing, Logistics
and Finance

#### Seeräuber Automotive LLC

Manufacturing, Supply Chain and Engineering Services. Seeräuber Automotive Mexico

#### **FUTURE HQ**

Currently incorporated and starting operations for new customers.

Manage resources for Mexico operations and **future engineering and technology services**.





Contract manufacturing and supply chain management services for the corporation



## Available Export Scheme





#### Our Customers























# Plant Layout





### Mechanical Assembly Capacity

Automotive-grade quality processes and systems (IATF, ISO 9001).

Process development for mechanical and electromechanical assembly.

Flexibility to assemble and configure parts using Lean Manufacturing.





### Swiss Type CNC Turning



2018 YAMA SEIKI SW32 SWISS TYPE LATHE

Bar Feeder Equipped





Parts we've made



## 3 Axis CNC Turning





#### 2006 HAAS SL-10T CNC LATHE





# 3 Axis Vertical CNC Milling





#### **2016 HAAS VF3 CNC MACHINING CENTER**

Parts with non-cylindrical shapes such as bases, molds, pieces with irregular finishes, among others.







### CNC Quality Assurance



#### **Key aspects:**

- Inspection and Measurement
- First Article Inspection (FAI)
- Statistical Process Control (SPC)
- Documentation and Traceability
- C