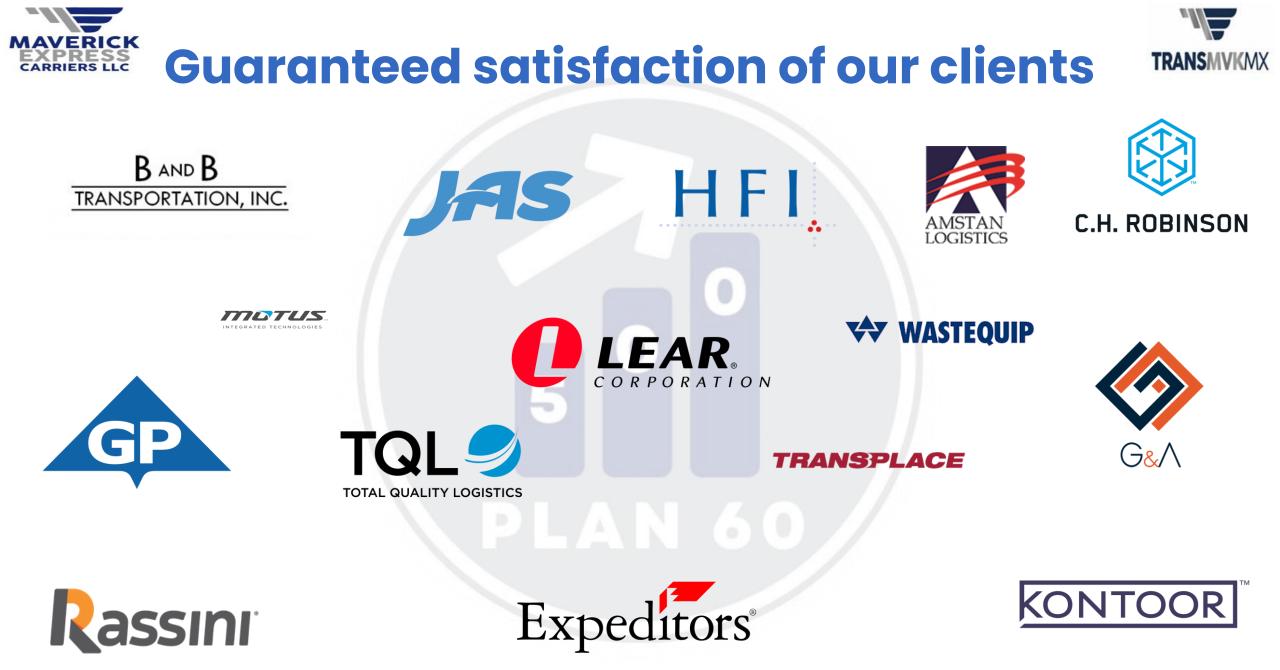

In the year 2023, new challenges and great opportunities have emerged for our business, and it has shown great growth thanks to our competitive prices and deliveries with a high level of responsibility.

Today we operate with 150 trucks and 360 boxes. We continue day by day applying continuous improvement processes in the transport system and updating ourselves, to achieve our only objective: satisfy the level of quality that our customers request.