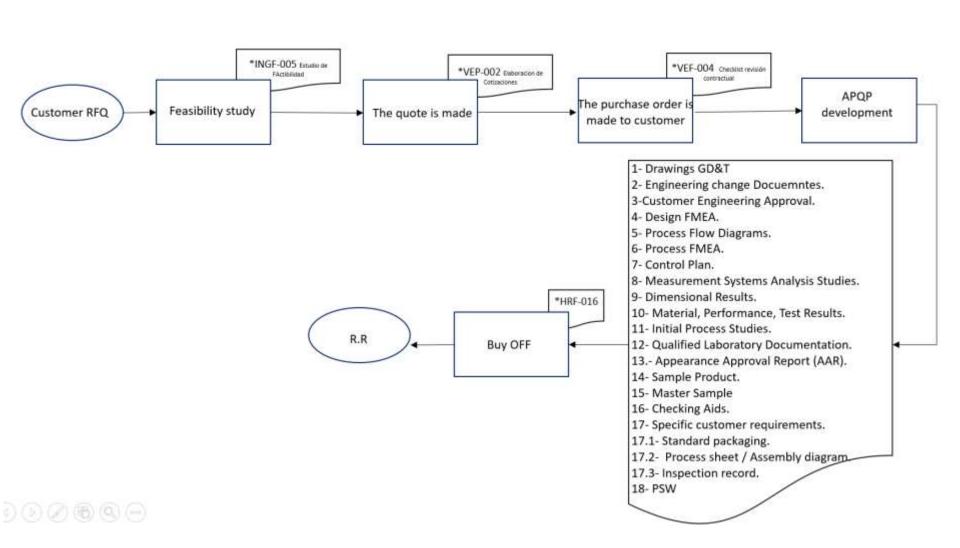

ón de Calidad se encuentra documentado, implementado y se mejora continuamente, El resultado de la Pre auditoria es

0 No conformidad mayores y 5 No conformidades menores,

Con base en los registros muestreados, los documentos evaluados, las áreas visitadas y las pruebas proporcionadas; Se VALIDA que el sistema de gestión esta adecuadamente documentado e implementado de acuerdo con los requisitos de la norma IATF 16949:2016.

El contenido de este informe, será tratado con la más estricta confidencialidad, y no serán mostrados a ninguna tercera parte.

### Mejora continua:

Se observa como fortaleza

El Liderazgo y cumplimiento con los procedimientos

Seguimiento y evaluación del cumplimiento de los objetivos e indicadores,



# Interstampling Automotor, S.A. de C.V. New Proyect Flowchart





## Customers















### Interstamping Automotor, S.A. de C.V.

Website: www.iasamx.mx (not available)

Office Phone: (81) 2089 0842 Al 46

Ramiro Villarreal, Commercial Management

E-mail: ventas@iasamx.mx

Móvil: (81) 2320 2439 / 81 2355 7968

Daniel Vazquez, Engineering - Quality

E-mail: daniel.vazquez@iasamx.mx

Móvil: (81) 1778 5764

Sandra Mireles , Logistics

E-mail: sandra.mireles@iasa.mx

Móvil: (81 ) 1799 7935

Pedro Sánchez, Operations Management

E-mail: pedro.sanchez@iasamx.mx

Móvil: (81) 1698 7930