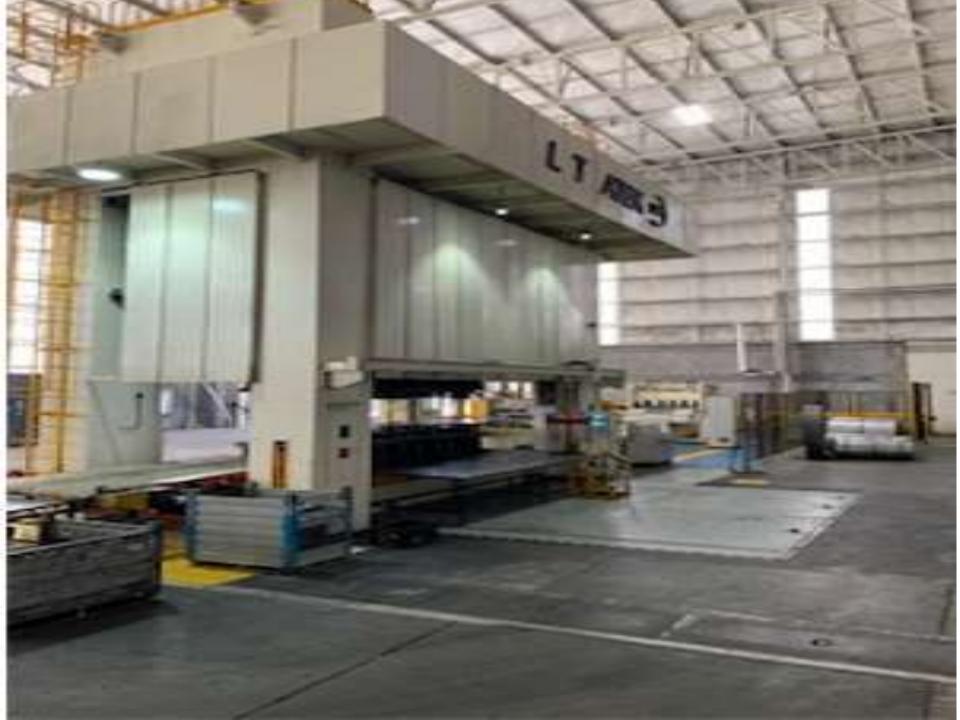

### **Facilities**

It has presses from 200 to 1,500 tons and beds up to 132 x 84 inches

## **Press specifications**

| Prensa        | Toneladas     | Dimensiones en Pulgadas/mm  |                            |
|---------------|---------------|-----------------------------|----------------------------|
|               |               | Der-Izq x Fr At. / F-B, L-R | Alt. Cierre/SH             |
| Linea 1       |               | Inch./mm                    | Incluye Bolster. Inch./ mm |
| 2750 Danly    | 1000          | 120 x 72/ 3,048 x 1,828     | 49 / 1,244                 |
| 2719 Danly    | 600           | 120 x 72/ 3,048 x 1,828     | 49 / 1,244                 |
| 2716 Danly    | 500           | 120 x 72/ 3,048 x 1,828     | 49 / 1,244                 |
| 2729 Verson   | 500           | 120 x 60 /3,048 x 1,524     | 60/1,524                   |
| 2728 Verson   | 500           | 120 x 60 /3,048 x 1,524     | 60/1,524                   |
| 2727 Verson   | 500           | 120 x 60 /3,048 x 1,524     | 59.7 / 1,517               |
| 2726 Verson   | 700/400 D. A. | 144 x 84 / 3,657 x 2,133    | 49.5 / 1,257               |
| L             | inea 2        |                             |                            |
| 2300 Clearing | 1500          | 132 x 84 / 3,352 x 2,133    | 49.5 / 1,257               |
| 2301 Danly    | 800           | 132 x 72 / 3,352 x 1,828    | 59/1,828                   |
| 2302 Danly    | 800           | 132 x 72 / 3,352 x 1,828    | 59/ 1,828                  |
| 2303 B5 Danly | 600           | 132 x 72 / 3,352 x 1,828    | 70 / 1,778                 |
| 2304 B4 Danly | 600           | 132 x 72 / 3,352 x 1,828    | 70 / 1,778                 |
| 2305 B3nDanly | 600           | 132 x 72 / 3,352 x 1,828    | 70 / 1,778                 |
| 2306 B2 Danly | 600           | 132 x 72 / 3,352 x 1,828    | 70 / 1,778                 |