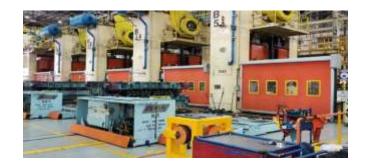

### **Facilities**

It has presses from 200 to 1,500 tons and beds up to 132 x 84 inches

## **Press specifications**

| Prensa        | Toneladas     | Dimensiones en Pulgadas/mm  |                            |
|---------------|---------------|-----------------------------|----------------------------|
|               |               | Der-Izq x Fr At. / F-B, L-R | Alt. Cierre/SH             |
| Linea 1       |               | Inch./mm                    | Incluye Bolster. Inch./ mm |
| 2750 Danly    | 1000          | 120 x 72/ 3,048 x 1,828     | 49 / 1,244                 |
| 2719 Danly    | 600           | 120 x 72/ 3,048 x 1,828     | 49 / 1,244                 |
| 2716 Danly    | 500           | 120 x 72/ 3,048 x 1,828     | 49 / 1,244                 |
| 2729 Verson   | 500           | 120 x 60 /3,048 x 1,524     | 60/1,524                   |
| 2728 Verson   | 500           | 120 x 60 /3,048 x 1,524     | 60/1,524                   |
| 2727 Verson   | 500           | 120 x 60 /3,048 x 1,524     | 59.7 / 1,517               |
| 2726 Verson   | 700/400 D. A. | 144 x 84 / 3,657 x 2,133    | 49.5 / 1,257               |
| L             | inea 2        |                             |                            |
| 2300 Clearing | 1500          | 132 x 84 / 3,352 x 2,133    | 49.5 / 1,257               |
| 2301 Danly    | 800           | 132 x 72 / 3,352 x 1,828    | 59/1,828                   |
| 2302 Danly    | 800           | 132 x 72 / 3,352 x 1,828    | 59/ 1,828                  |
| 2303 B5 Danly | 600           | 132 x 72 / 3,352 x 1,828    | 70 / 1,778                 |
| 2304 B4 Danly | 600           | 132 x 72 / 3,352 x 1,828    | 70 / 1,778                 |
| 2305 B3nDanly | 600           | 132 x 72 / 3,352 x 1,828    | 70 / 1,778                 |
| 2306 B2 Danly | 600           | 132 x 72 / 3,352 x 1,828    | 70 / 1,778                 |