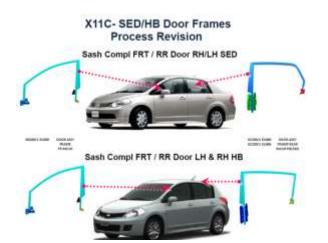

# **ORGANIZACIÓN**

IASA has the capacity to produce class "B" stamped parts for the automotive market, mainly parts for bodywork with thicknesses up to 4 mm and deep stamped

FRAME-RR S/D WDO LH/RH

PANEL-RR W/H INR (LH