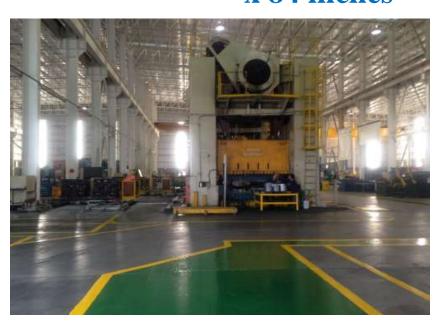

### **Facilities**

It has presses from 200 to 1,500 tons and beds up to 132 x 84 inches

## **Press specifications**

| Prensa        | Toneladas     | Dimensiones en Pulgadas/mm  |                            |
|---------------|---------------|-----------------------------|----------------------------|
|               |               | Der-Izq x Fr At. / F-B, L-R | Alt. Cierre/SH             |
| Linea 1       |               | Inch./mm                    | Incluye Bolster. Inch./ mm |
| 2750 Danly    | 1000          | 120 x 72/ 3,048 x 1,828     | 49 / 1,244                 |
| 2719 Danly    | 600           | 120 x 72/ 3,048 x 1,828     | 49 / 1,244                 |
| 2716 Danly    | 500           | 120 x 72/ 3,048 x 1,828     | 49 / 1,244                 |
| 2729 Verson   | 500           | 120 x 60 /3,048 x 1,524     | 60/1,524                   |
| 2728 Verson   | 500           | 120 x 60 /3,048 x 1,524     | 60/1,524                   |
| 2727 Verson   | 500           | 120 x 60 /3,048 x 1,524     | 59.7 / 1,517               |
| 2726 Verson   | 700/400 D. A. | 144 x 84 / 3,657 x 2,133    | 49.5 / 1,257               |
| L             | inea 2        |                             |                            |
| 2300 Clearing | 1500          | 132 x 84 / 3,352 x 2,133    | 49.5 / 1,257               |
| 2301 Danly    | 800           | 132 x 72 / 3,352 x 1,828    | 59/1,828                   |
| 2302 Danly    | 800           | 132 x 72 / 3,352 x 1,828    | 59/ 1,828                  |
| 2303 B5 Danly | 600           | 132 x 72 / 3,352 x 1,828    | 70 / 1,778                 |
| 2304 B4 Danly | 600           | 132 x 72 / 3,352 x 1,828    | 70 / 1,778                 |
| 2305 B3nDanly | 600           | 132 x 72 / 3,352 x 1,828    | 70 / 1,778                 |
| 2306 B2 Danly | 600           | 132 x 72 / 3,352 x 1,828    | 70 / 1,778                 |