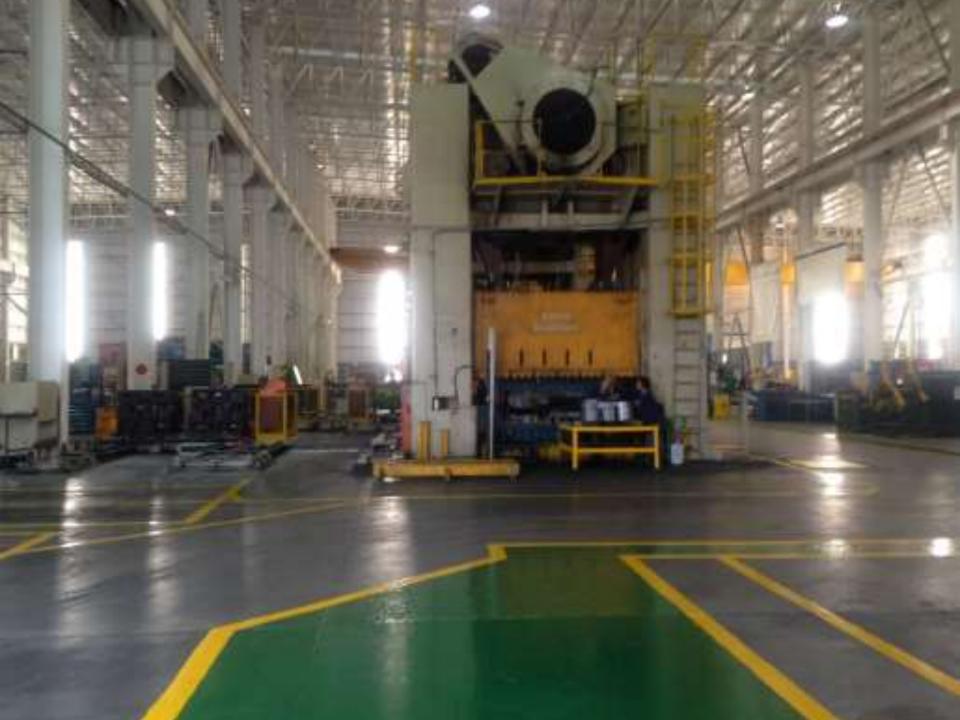

### **Facilities**

It has presses from 200 to 1,500 tons and beds up to 132 x 84 inches