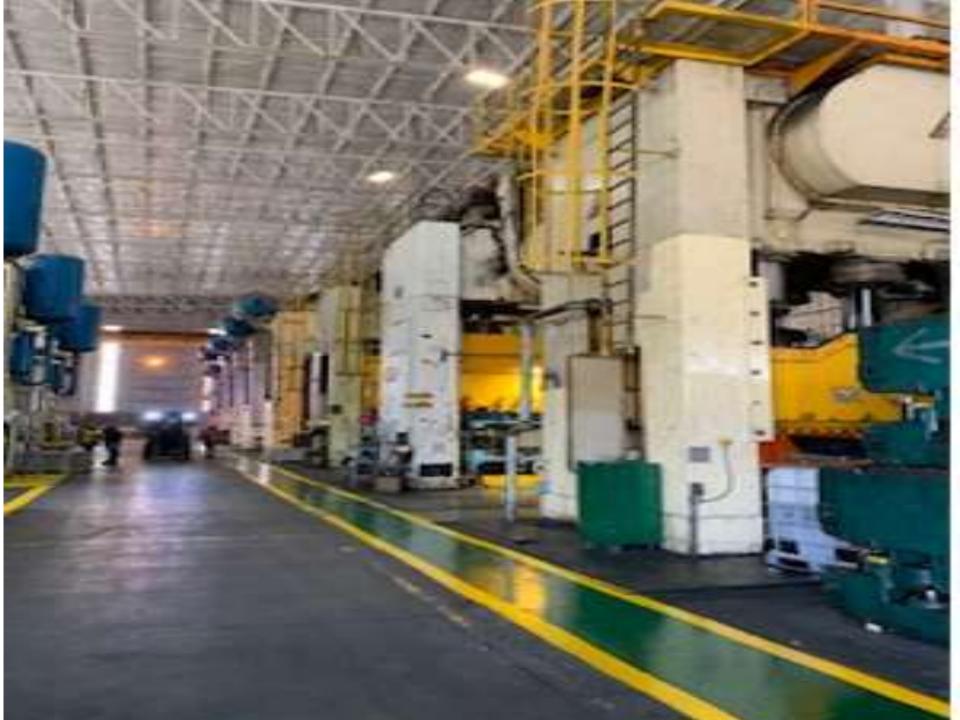

### **Facilities**

It has presses from 200 to 1,500 tons and beds up to 132 x 84 inches

## **Press specifications**

| Prensa        | Toneladas     | Dimensiones en Pulgadas/mm  |                            |
|---------------|---------------|-----------------------------|----------------------------|
|               |               | Der-Izq x Fr At. / F-B, L-R | Alt. Cierre/SH             |
| Linea 1       |               | Inch./mm                    | Incluye Bolster. Inch./ mm |
| 2750 Danly    | 1000          | 120 x 72/ 3,048 x 1,828     | 49 / 1,244                 |
| 2719 Danly    | 600           | 120 x 72/ 3,048 x 1,828     | 49 / 1,244                 |
| 2716 Danly    | 500           | 120 x 72/ 3,048 x 1,828     | 49 / 1,244                 |
| 2729 Verson   | 500           | 120 x 60 /3,048 x 1,524     | 60/1,524                   |
| 2728 Verson   | 500           | 120 x 60 /3,048 x 1,524     | 60/1,524                   |
| 2727 Verson   | 500           | 120 x 60 /3,048 x 1,524     | 59.7 / 1,517               |
| 2726 Verson   | 700/400 D. A. | 144 x 84 / 3,657 x 2,133    | 49.5 / 1,257               |
| L             | inea 2        |                             |                            |
| 2300 Clearing | 1500          | 132 x 84 / 3,352 x 2,133    | 49.5 / 1,257               |
| 2301 Danly    | 800           | 132 x 72 / 3,352 x 1,828    | 59/1,828                   |
| 2302 Danly    | 800           | 132 x 72 / 3,352 x 1,828    | 59/ 1,828                  |
| 2303 B5 Danly | 600           | 132 x 72 / 3,352 x 1,828    | 70 / 1,778                 |
| 2304 B4 Danly | 600           | 132 x 72 / 3,352 x 1,828    | 70 / 1,778                 |
| 2305 B3nDanly | 600           | 132 x 72 / 3,352 x 1,828    | 70 / 1,778                 |
| 2306 B2 Danly | 600           | 132 x 72 / 3,352 x 1,828    | 70 / 1,778                 |