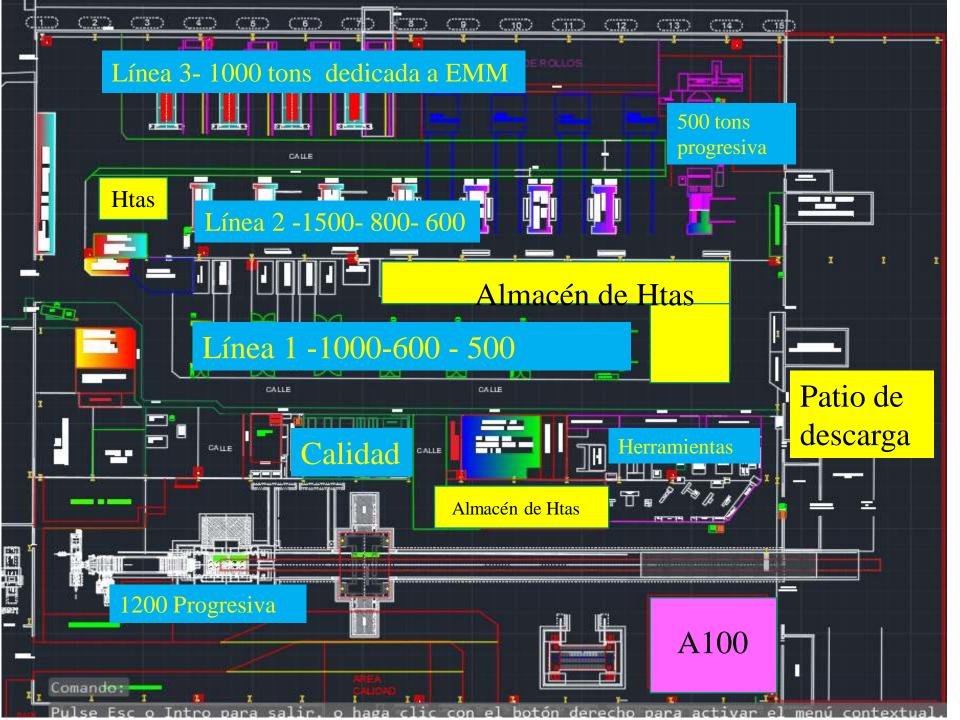

## **Press specifications**

| Prensa        | Toneladas     | Dimensiones en Pulgadas/mm  |                            |
|---------------|---------------|-----------------------------|----------------------------|
|               |               | Der-Izq x Fr At. / F-B, L-R | Alt. Cierre/SH             |
| Linea 1       |               | Inch./mm                    | Incluye Bolster. Inch./ mm |
| 2750 Danly    | 1000          | 120 x 72/ 3,048 x 1,828     | 49 / 1,244                 |
| 2719 Danly    | 600           | 120 x 72/ 3,048 x 1,828     | 49 / 1,244                 |
| 2716 Danly    | 500           | 120 x 72/ 3,048 x 1,828     | 49 / 1,244                 |
| 2729 Verson   | 500           | 120 x 60 /3,048 x 1,524     | 60/1,524                   |
| 2728 Verson   | 500           | 120 x 60 /3,048 x 1,524     | 60/1,524                   |
| 2727 Verson   | 500           | 120 x 60 /3,048 x 1,524     | 59.7 / 1,517               |
| 2726 Verson   | 700/400 D. A. | 144 x 84 / 3,657 x 2,133    | 49.5 / 1,257               |
| L             | inea 2        |                             |                            |
| 2300 Clearing | 1500          | 132 x 84 / 3,352 x 2,133    | 49.5 / 1,257               |
| 2301 Danly    | 800           | 132 x 72 / 3,352 x 1,828    | 59/1,828                   |
| 2302 Danly    | 800           | 132 x 72 / 3,352 x 1,828    | 59/ 1,828                  |
| 2303 B5 Danly | 600           | 132 x 72 / 3,352 x 1,828    | 70 / 1,778                 |
| 2304 B4 Danly | 600           | 132 x 72 / 3,352 x 1,828    | 70 / 1,778                 |
| 2305 B3nDanly | 600           | 132 x 72 / 3,352 x 1,828    | 70 / 1,778                 |
| 2306 B2 Danly | 600           | 132 x 72 / 3,352 x 1,828    | 70 / 1,778                 |

| Linea 3     |      | Dimensiones en Pulgadas/mm  |                 |
|-------------|------|-----------------------------|-----------------|
|             |      | Der-Izq x Fr At. / F-B, L-R | Alt. Cierre/ SH |
| 2310 Verson | 1000 | 144 x 84 / 3657 x 2,133     | 54/1371         |
| 2311 Verson | 1000 | 144 x 84 / 3657 x 2,133     | 54/1371         |
| 2312 Verson | 1000 | 144 x 84 / 3657 x 2,133     | 54/1371         |
| 2313 Verson | 1000 | 144 x 84 / 3657 x 2,133     | 54/1371         |

| Prensas                          | Toneladas      | Dimensiones en Pulgadas/mm  |                |  |
|----------------------------------|----------------|-----------------------------|----------------|--|
| Progresivas                      |                | Der-Izq x Fr At. / F-B, L-R | Alt. Cierre/SH |  |
| 2400 World Press 1200 Progresiva |                | 196,8 x98.4 / 5,000 x 2,500 | 63/1,600       |  |
| 2307 A6 Danly                    | 500 Progresiva | 132 x 72 / 3,352 x 1,828    | 70 / 1,778     |  |

| Otras Prensas |      | Dimensiones en Pulgadas/mm |             |
|---------------|------|----------------------------|-------------|
|               |      | Der-Izq x Fr At.           | Alt. Cierre |
| 2402 Danly    | 1000 | 204 x 102 / 5,181 x 2,590  | 63/ 1,600   |
| 2000 Niagara  | 200  | 72 x 48 / 1,828 x 1,219    | 12 / 304    |
| 2001 Bliss    | 200  | 60 x 48 / 1,524 x 1,219    | 28 / 711    |