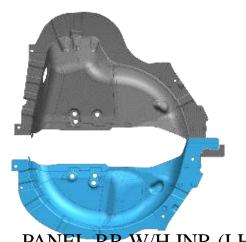

# **ORGANIZACIÓN**

IASA has the capacity to produce class "B" stamped parts for the automotive market, mainly parts for bodywork with thicknesses up to 4 mm and deep stamped

FRAME-RR S/D WDO LH/RH

PANEL-RR W/H INR (LH

BRACKET-RR W/H PNL (SHK ABS) LH