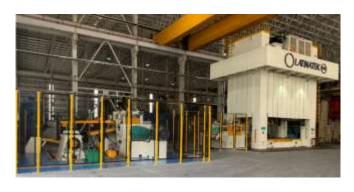

Stamping (Tandem) (IASA)
Progresive processes
Service Center (GIR) Contiguous Plant
Cut to length & Slitter (GIR) Contiguous Plant
Laser (GIR) Contiguous Plant

The plant is located in the municipality of Ciénega de Flores, on a 100,000m2 site. The company's facility has a building with three factories, in an area of 10,000 m2. In addition, another 20,000 m2 are urbanized with offices, parking and maneuvering areas.

### **Facilities**

It has presses from 200 to 1,500 tons and beds up to 132 x 84 inches