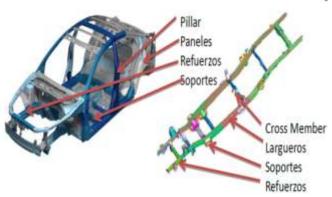

# **ORGANIZACIÓN**

IASA has the capacity to produce class "B" stamped parts for the automotive market, mainly parts for bodywork with thicknesses up to 4 mm and deep stamped

FRAME-RR S/D WDO LH/RH

PANEL-RR W/H INR (LH