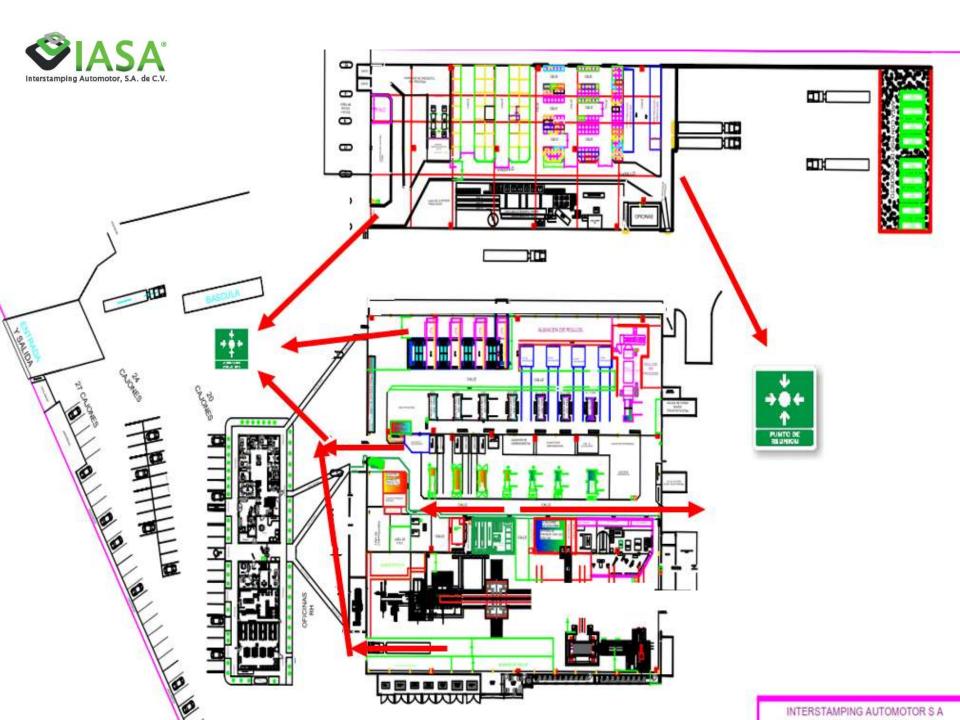

Stamping (Tandem) (IASA)
Progresive processes
Service Center (GIR) Contiguous Plant
Cut to length & Slitter (GIR) Contiguous Plant
Laser (GIR) Contiguous Plant

The plant is located in the municipality of Ciénega de Flores, on a 100,000m2 site. The company's facility has a building with three factories, in an area of 10,000 m2. In addition, another 20,000 m2 are urbanized with offices, parking and maneuvering areas.

All warehouses have a crane.