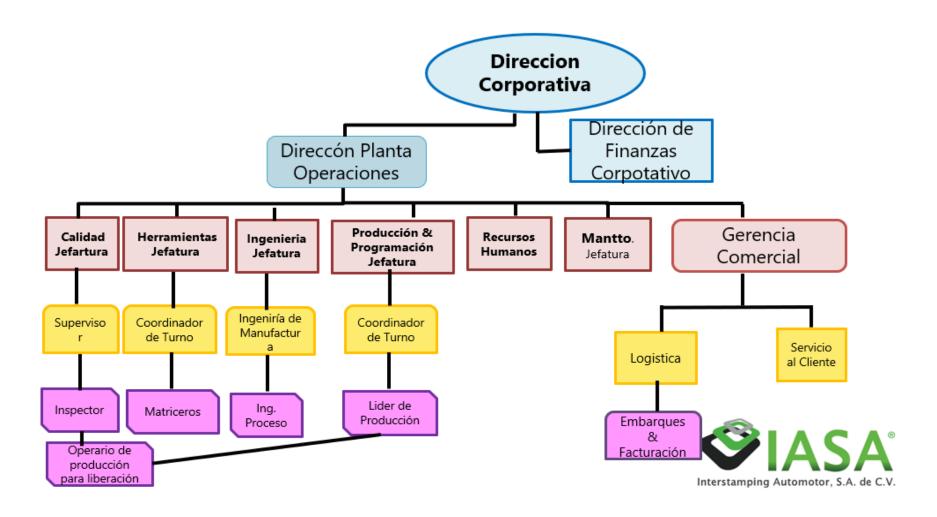

# **ORGANIZACIÓN**

IASA has the capacity to produce class "B" stamped parts for the automotive market, mainly parts for bodywork with thicknesses up to 4 mm and deep stamped

FRAME-RR S/D WDO LH/RH

PANEL-RR W/H INR (LH