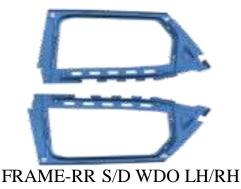

# **ORGANIZACIÓN**

IASA has the capacity to produce class "B" stamped parts for the automotive market, mainly parts for bodywork with thicknesses up to 4 mm and deep stamped

FRAME-RR S/D WDO LH/RH

PANEL-RR W/H INR (LH