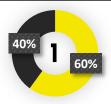

## **Current business availability**

45% 55% 40% 60%

2<sup>nd</sup> shift

\_\_\_ Availability