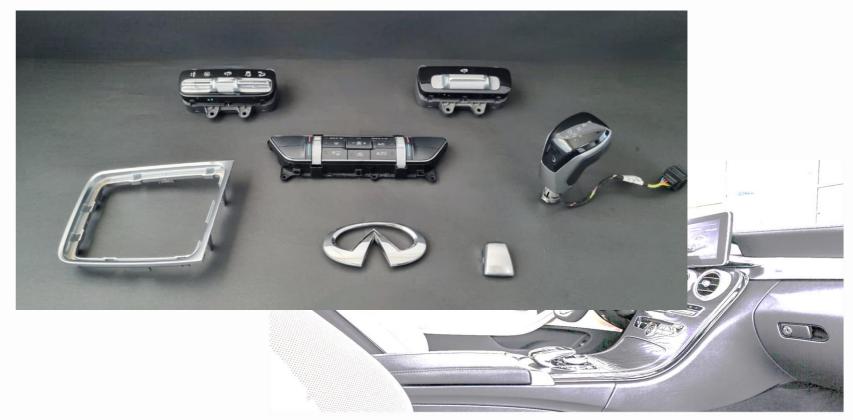

#### #2: Injection Molding

Injection Molding

Sales: 89% automotive, 11% EMS.

GDO started to grow the activity:

- Transferring molds of existing businesses
  - VW decorative frames for gear levers, various products (1k and 2k)
  - Freightliner handles
  - FCA roof accessories
- New programs: decorative chromed parts
  - for Daimler Word7, Maybach, BR167 platforms
  - VW Golf, Tiguan, Jetta, Tarek
  - Tesla Model 3
  - Paccar, Kenworth, Navistar

# #3: Plating-On-Plastic

Sales: 90% automotive, 10% home appliance

**Chrome Grills** 

**Console buttons** 

**Door handles** 