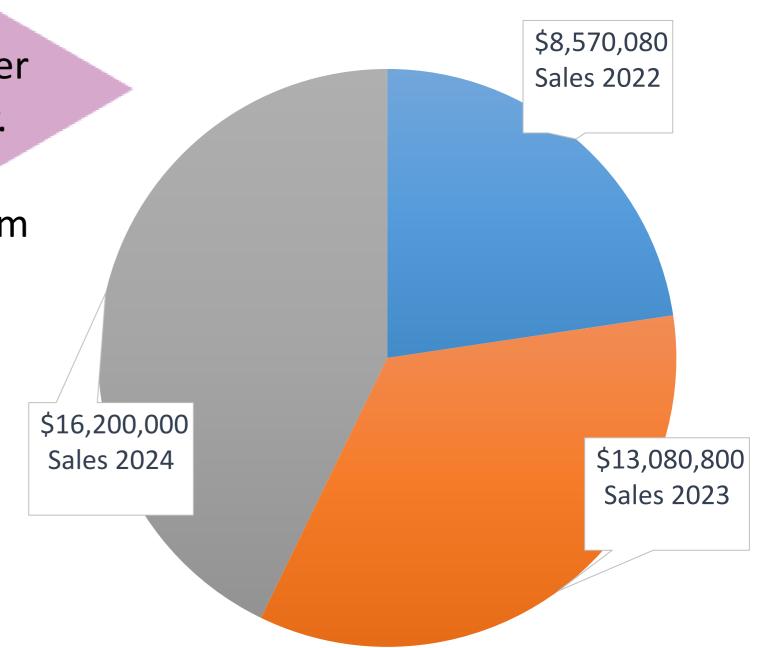

#### Annual Sales - 2022 to 2024

GDO has keep on growing during the past years, 2021 and 2022 at a 10% rate, and a 40% by the year 2023.

The highest growing product has been Plating over plastic, with almost 100% grow rate from year to year.

Anodizing has been increasing over the years from 20% to 25% rate from 2022 to 2024.