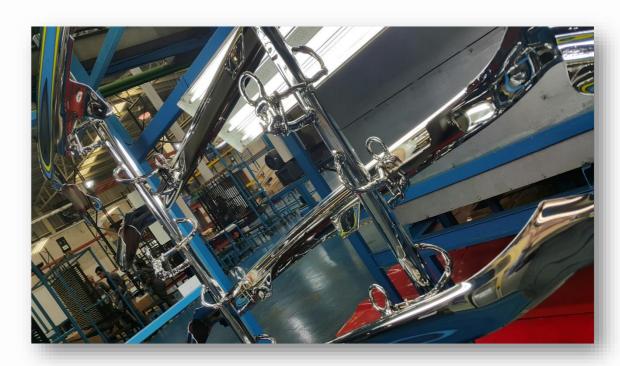

#### #3: Plating-On-Plastic

Sales: 90% automotive, 10% home appliance

Fully automated large capacity ABS & ABS/PC plastics plating line with 74 stations to provide bright and satin chrome, meeting both interior and exterior automotive OEM's specifications.

Our working window is (height x length x width) 1.3m x 2.2m x 0.6m equivalent to 4.27 x 7.22 x 1.97 feet.

New chemistry development for high quality selective plating in 2k parts (since 2016).

# #3: Plating-On-Plastic

Sales: 90% automotive, 10% home appliance

**Chrome Grills** 

**Console buttons** 

**Door handles** 