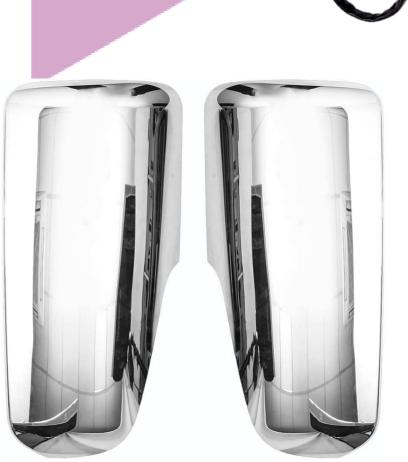

#### #3: Plating-On-Plastic

Sales: 90% automotive, 10% home appliance

Fully automated large capacity ABS & ABS/PC plastics plating line with 74 stations to provide bright and satin chrome, meeting both interior and exterior automotive OEM's specifications.

# #3: Plating-On-Plastic

Sales: 90% automotive, 10% home appliance

**Chrome Grills** 

**Console buttons** 

**Door handles** 