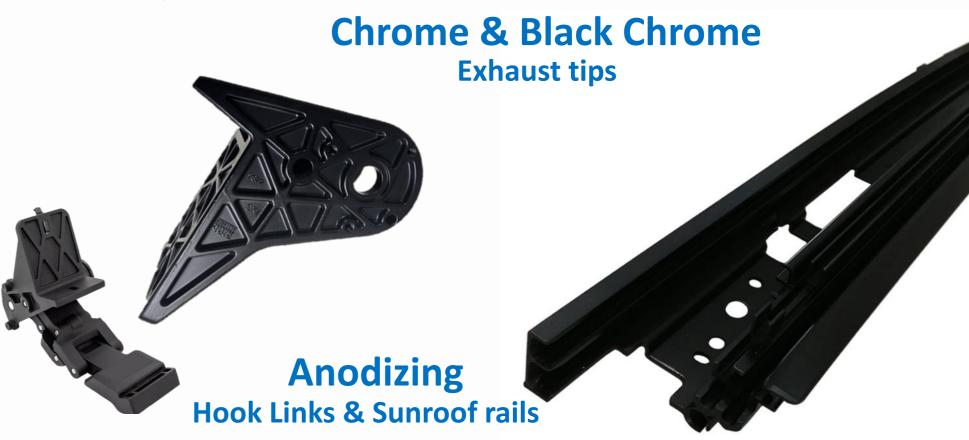

#### GDO Group: 3 activities

In parallel of the surface finishing industry, the Group has developed skills in injection molding through the years to control the quality of the plastic parts and decided to integrate this activity inside the Company to offer a wider range of service to its customers.

Anodizing has been increasing over the years from 20% to 25% rate from 2022 to 2024.