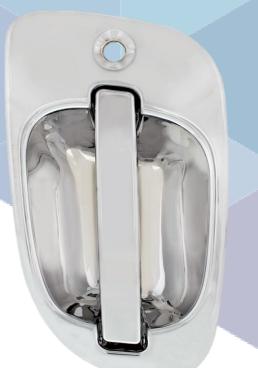

# #3: Plating-On-Plastic

Sales: 90% automotive, 10% home appliance

**Chrome Grills** 

**Console buttons** 

**Door handles** 