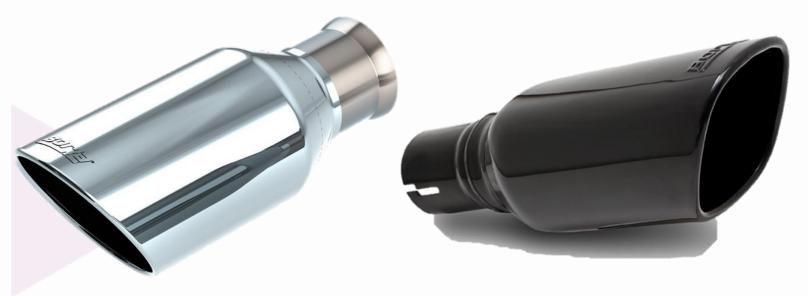

#### #1: Metal Finishing

Sales: 99% automotive.

**Metal Finishing** 

...the origin of GDO: substrate for metal including different lines and finishes:

- Black & Bright Chrome
- Black & Clear Anodizing
- Zinc Nickel
- Zinc Iron Black & Clear
- Zinc Black & Clear

### #1: Metal Finishing

Sales: 99% automotive.

**Metal Finishing** 