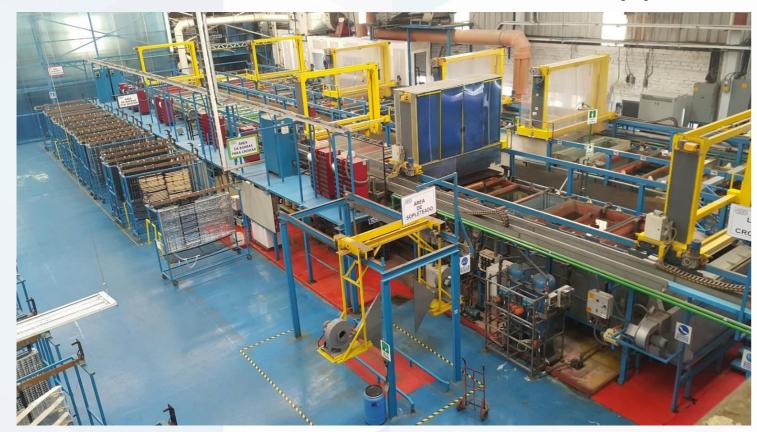

#### #3: Plating-On-Plastic

Sales: 90% automotive, 10% home appliance

Fully automated large capacity ABS & ABS/PC plastics plating line with 74 stations to provide bright and satin chrome, meeting both interior and exterior automotive OEM's specifications.

Our working window is (height x length x width) 1.3m x 2.2m x 0.6m equivalent to 4.27 x 7.22 x 1.97 feet.

New chemistry development for high quality selective plating in 2k parts (since 2016).