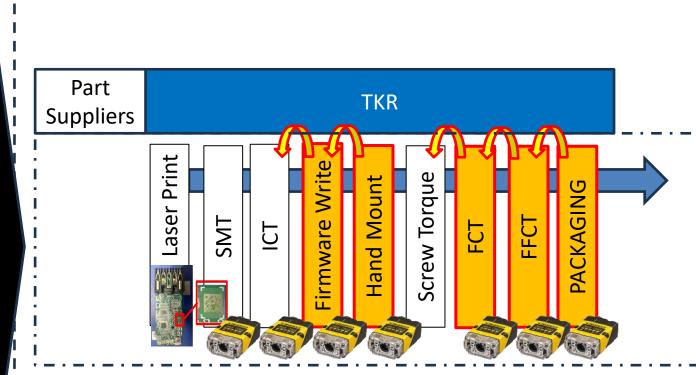

#### **Process Control**

Avoid Process Skip until packaging. Avoid input different Model in Line.

#### (1) Skip Process

- Ensure all products pass all process.
- Ensure all shipped products are OK functionally.
- Prevent model mixing.
- (2) Real Time Data Analysis