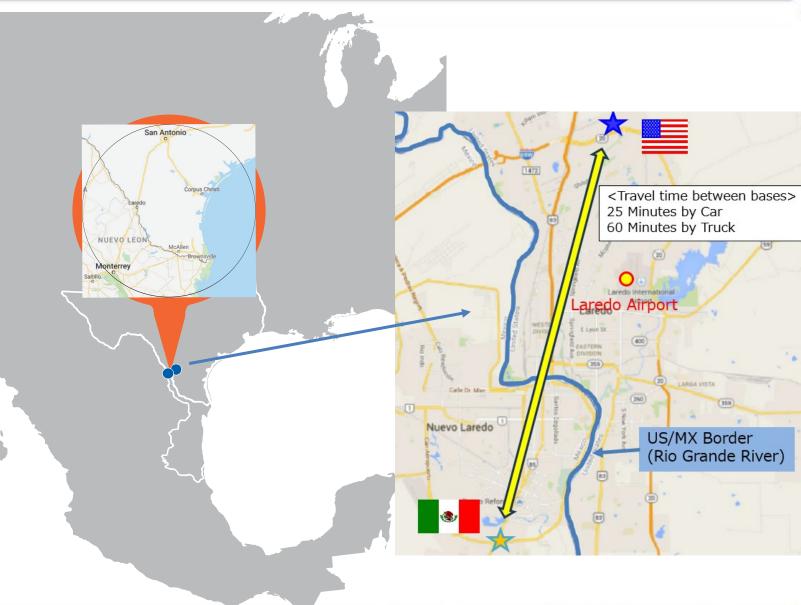

# **TKR Mexico / USA**

#### **Distribution Center**

TKR USA Inc. Located in Laredo, Texas

- Receiving
- Warehousing
- Customer Service

#### Factory

TKR de México S-A- de C-V-Located in Nuevo Laredo, Tamaulipas

- Manufacturing
- Repair/Refurbish/Exchange

# **Optimizing Cross-Border Trade**