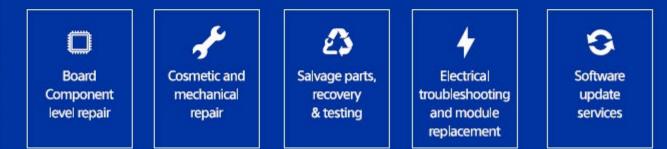

# **Repair & Refurbish Operation**

#### Capabilities

Tailored service capabilities to meet and exceed customer requirements while maintaining the lowest costs possible.