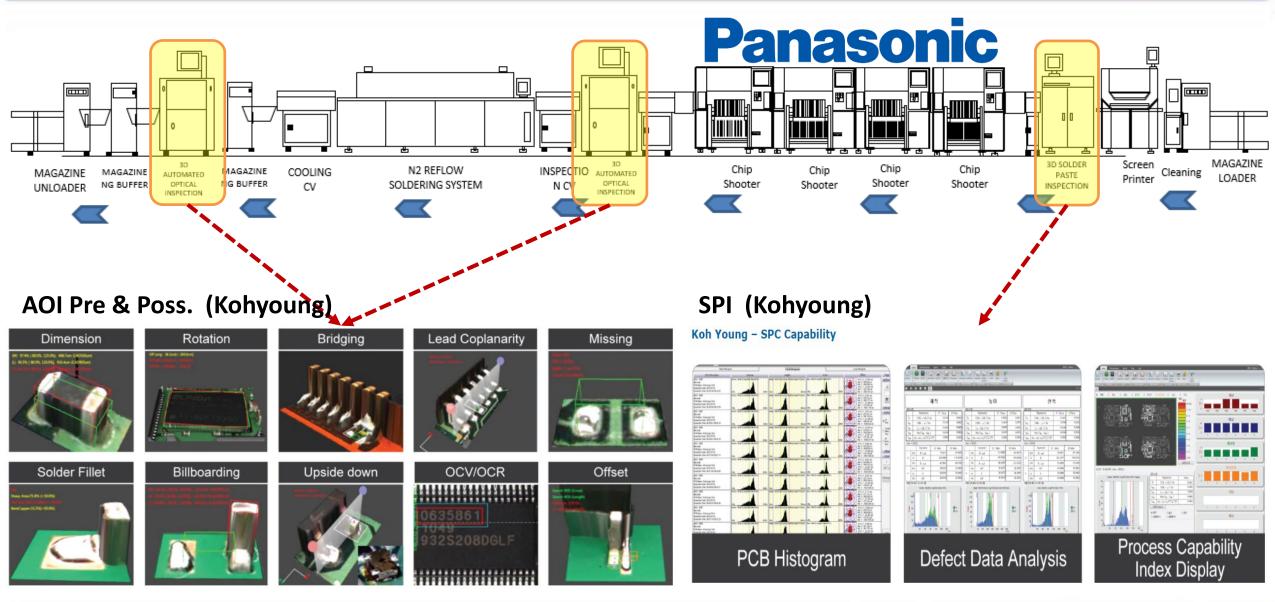

de-mexico-s-a-de-c-v-introductory-video/

**NMS**group

TKR de México S.A de C.V

"All services and products that we deliver start from **listening to the customer's voice**."

# **TKR Corporation**





#### **NMS**group

# **TKR Mexico / USA**



#### **Distribution Center**

TKR USA Inc. Located in Laredo, Texas

- Receiving
- Warehousing
- Customer Service

#### Factory

TKR de México S-A- de C-V-Located in Nuevo Laredo, Tamaulipas

- Manufacturing
- Repair/Refurbish/Exchange

#### Overview

- Established: November 1979 as Sony
- Acquired by TKR Corporation: April 1st, 2019
- Main Operation:
  - Electronic Manufacturing Services
  - Final Assembly
  - Reverse Logistics



#### **NMS**group





# Engineering Continuous Improvement







#### **NMS**group

## **SMT (Process Flow)**





### **NMS**group

Traceability Concept

### **Parts Traceability**

Part Number, Mfg. Number, Lot Number, Part Supply Time and Quantity

#### Production History & Control Production Record, OK/NG Record, Rework Record, Shipment History

3

#### **Process Control**

Avoid Process Skip until packaging. Avoid input different Model in Line.



#### (1) Skip Process

- Ensure all products pass all process.
- Ensure all shipped products are OK functionally.
- Prevent model mixing.
- (2) Real Time Data Analysis

### **NMS**group





# **Repair & Refurbish Operation**



## **Repair SONY Medical - Primary Customer Base**





## **Repair & Recertification – PlayStation 5**





#### Capabilities

Tailored service capabilities to meet and exceed customer requirements while maintaining the lowest