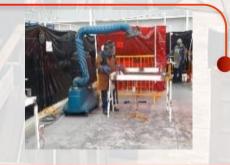

# Productive Capacity

Capacity is determined by the complexity of the racks and the combination of products in process.

On average, **Halcón Logistics Solutions** can manufacture 300 Dollys or racks per month of medium complexity considering 1 work shift.

Additional capacity can grow up to 50% or more for emergencies using 2 or 3 work shifts.

The highest production rate is 150 racks per week using 2 work shifts.