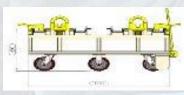

# **Logistics Solutions**

RACKS

KARAKURI

DOLLY

GUARDS

BASKETS

# Productive Capacity

Capacity is determined by the complexity of the racks and the combination of products in process.

On average, **Halcón Logistics Solutions** can manufacture 300 Dollys or racks per month of medium complexity considering 1 work shift.

Additional capacity can grow up to 50% or more for emergencies using 2 or 3 work shifts.

The highest production rate is 150 racks per week using 2 work shifts.