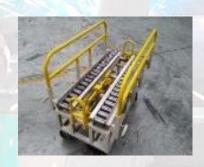

# **Logistics Solutions**

RACKS

KARAKURI

DOLLY

GUARDS

BASKETS

# Productive Capacity

Capacity is determined by the complexity of the racks and the combination of products in process.

On average, **Halcón Logistics Solutions** can manufacture 300 Dollys or racks per month of medium complexity considering 1 work shift.

Additional capacity can grow up to 50% or more for emergencies using 2 or 3 work shifts.

The highest production rate is 150 racks per week using 2 work shifts.