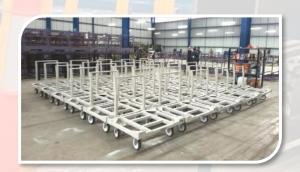

# **Logistics Solutions**

RACKS

KARAKURI

DOLLY

GUARDS

BASKETS

# Productive Capacity

Capacity is determined by the complexity of the racks and the combination of products in process.

On average, **Halcón Logistics Solutions** can manufacture 300 Dollys or racks per month of medium complexity considering 1 work shift.

Additional capacity can grow up to 50% or more for emergencies using 2 or 3 work shifts.

The highest production rate is 150 racks per week using 2 work shifts.