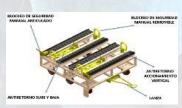

# **Logistics Solutions**

RACKS

KARAKURI

DOLLY

GUARDS

BASKETS

# Productive Capacity

Capacity is determined by the complexity of the racks and the combination of products in process.

On average, **Halcón Logistics Solutions** can manufacture 300 Dollys or racks per month of medium complexity considering 1 work shift.

Additional capacity can grow up to 50% or more for emergencies using 2 or 3 work shifts.

The highest production rate is 150 racks per week using 2 work shifts.