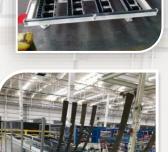

# Productive Capacity

Capacity is determined by the complexity of the racks and the combination of products in process.

On average, **Halcón Logistics Solutions** can manufacture 300 Dollys or racks per month of medium complexity considering 1 work shift.

Additional capacity can grow up to 50% or more for emergencies using 2 or 3 work shifts.

The highest production rate is 150 racks per week using 2 work shifts.