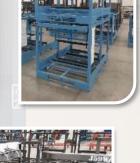

# **Logistics Solutions**

RACKS

KARAKURI

DOLLY

GUARDS

BASKETS

# Productive Capacity

Capacity is determined by the complexity of the racks and the combination of products in process.

On average, **Halcón Logistics Solutions** can manufacture 300 Dollys or racks per month of medium complexity considering 1 work shift.