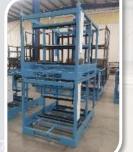

# **Logistics Solutions**

RACKS

KARAKURI

DOLLY

GUARDS

BASKETS

# Productive Capacity

Capacity is determined by the complexity of the racks and the combination of products in process.

On average, **Halcón Logistics Solutions** can manufacture 300 Dollys or racks per month of medium complexity considering 1 work shift.