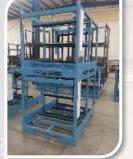

# **Logistics Solutions**

RACKS

KARAKURI

DOLLY

GUARDS

BASKETS

# Productive Capacity

Capacity is determined by the complexity of the racks and the combination of products in process.

On average, **Halcón Logistics Solutions** can manufacture 300 Dollys or racks per month of medium complexity considering 1 work shift.