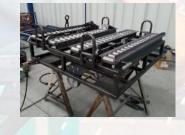

# Productive Capacity

Capacity is determined by the complexity of the racks and the combination of products in process.

On average, **Halcón Logistics Solutions** can manufacture 300 Dollys or racks per month of medium complexity considering 1 work shift.

Additional capacity can grow up to 50% or more for emergencies using 2 or 3 work shifts.

The highest production rate is 150 racks per week using 2 work shifts.