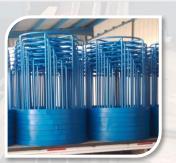

# **Logistics Solutions**

RACKS

KARAKURI

DOLLY

GUARDS

BASKETS

# Productive Capacity

Capacity is determined by the complexity of the racks and the combination of products in process.

On average, **Halcón Logistics Solutions** can manufacture 300 Dollys or racks per month of medium complexity considering 1 work shift.

Additional capacity can grow up to 50% or more for emergencies using 2 or 3 work shifts.

The highest production rate is 150 racks per week using 2 work shifts.