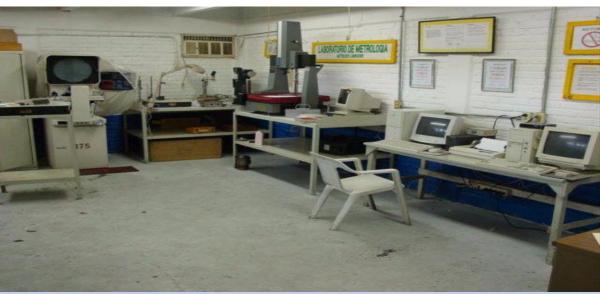

### **Metrology Lab**

The workshop has a quality lab and specialized equipment, such as optical comparators, microscopes,

hardness testers, measurement equipment, and extensive series of gages.