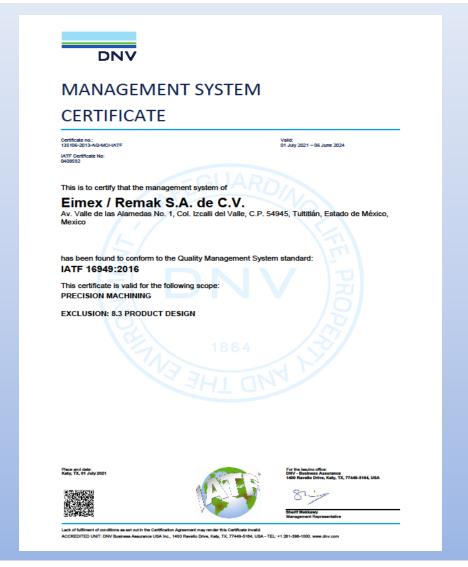

Tultitlán. Estado de México.



Screw machine Job Shop on CNC, single and multiple spindle machines, secondary operations, drilling, milling, grinding, thread rolling and assembly operations.



#### **Profile**

#### **Facilities**

- 54,000 sq. ft. Workshop
- 2,400 sq. ft. Office
- 600 sq. ft. Training Room

Skilled labor: 110 people

Annual Sales:

2021: 2.2 MDD

2022: 2.8 MDD

2023: 2.4 MDD

2024: 3.0 MDD (Forecast)







## **Machinery List**

#### **Brand:**

- Davenport.
- •Acme Gridley.
- •New Britain.
- •Gildemaister.
- •Index KS.
- ·Strohm.
- •Traub.
- •B & S
- •Escomatic.





#### **Industries**



Automotive Home Appliance





Aerospace Electronics





## **Market**



We export 10% of our production and 50% in indirect exportation





# **Certificate IATF 16949 : 2016**





## **Main Customers**









Industria de Tuberías Aeronáuticas





















### **Metrology Lab**



The workshop has a quality lab and specialized equipment, such as optical comparators, microscopes,

hardness testers, measurement equipment, and extensive series of gages.





#### **Plant Location**



Address: Av. Valle de las Alamedas No. 1 Col. Izcalli del Valle 54945, Tultitlan, Estado de

México.

Phone: 52(55) 5311 77 76

Fax: 52(55) 5311 82 66

RFC: EME-590529 245

E-Mail:

ventas@eimex.net