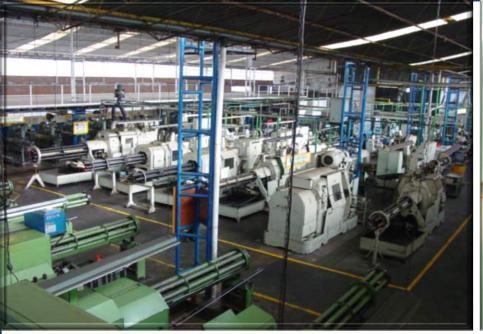

### **Profile**

EIMEX S.A. de C.V. was founded in 1959, it is located in Valle de las Alamedas #1, Col. Izcalli del Valle, Tultitlán. Estado de México.

Screw machine Job Shop on CNC, single and multiple spindle machines, secondary operations, drilling, milling, grinding, thread rolling and assembly operations.

#### **Facilities**

- 54,000 sq. ft. Workshop
- 2,400 sq. ft. Office
- 600 sq. ft. Training Room

Skilled labor: 110 people

Annual Sales:

2021: 2.2 MDD

2022: 2.8 MDD

2023: 2.4 MDD

2024: 3.0 MDD (Forecast)