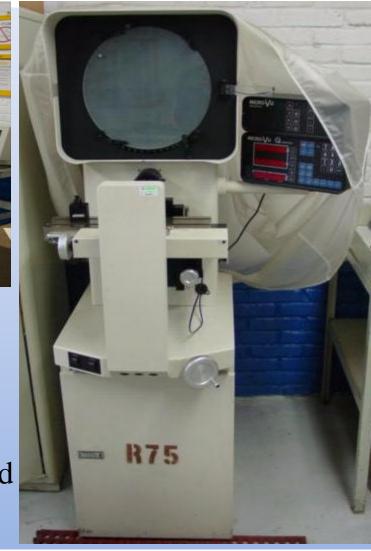

### **Metrology Lab**

The workshop has a quality lab and specialized equipment, such as optical comparators, microscopes,

hardness testers, measurement equipment, and extensive series of gages.