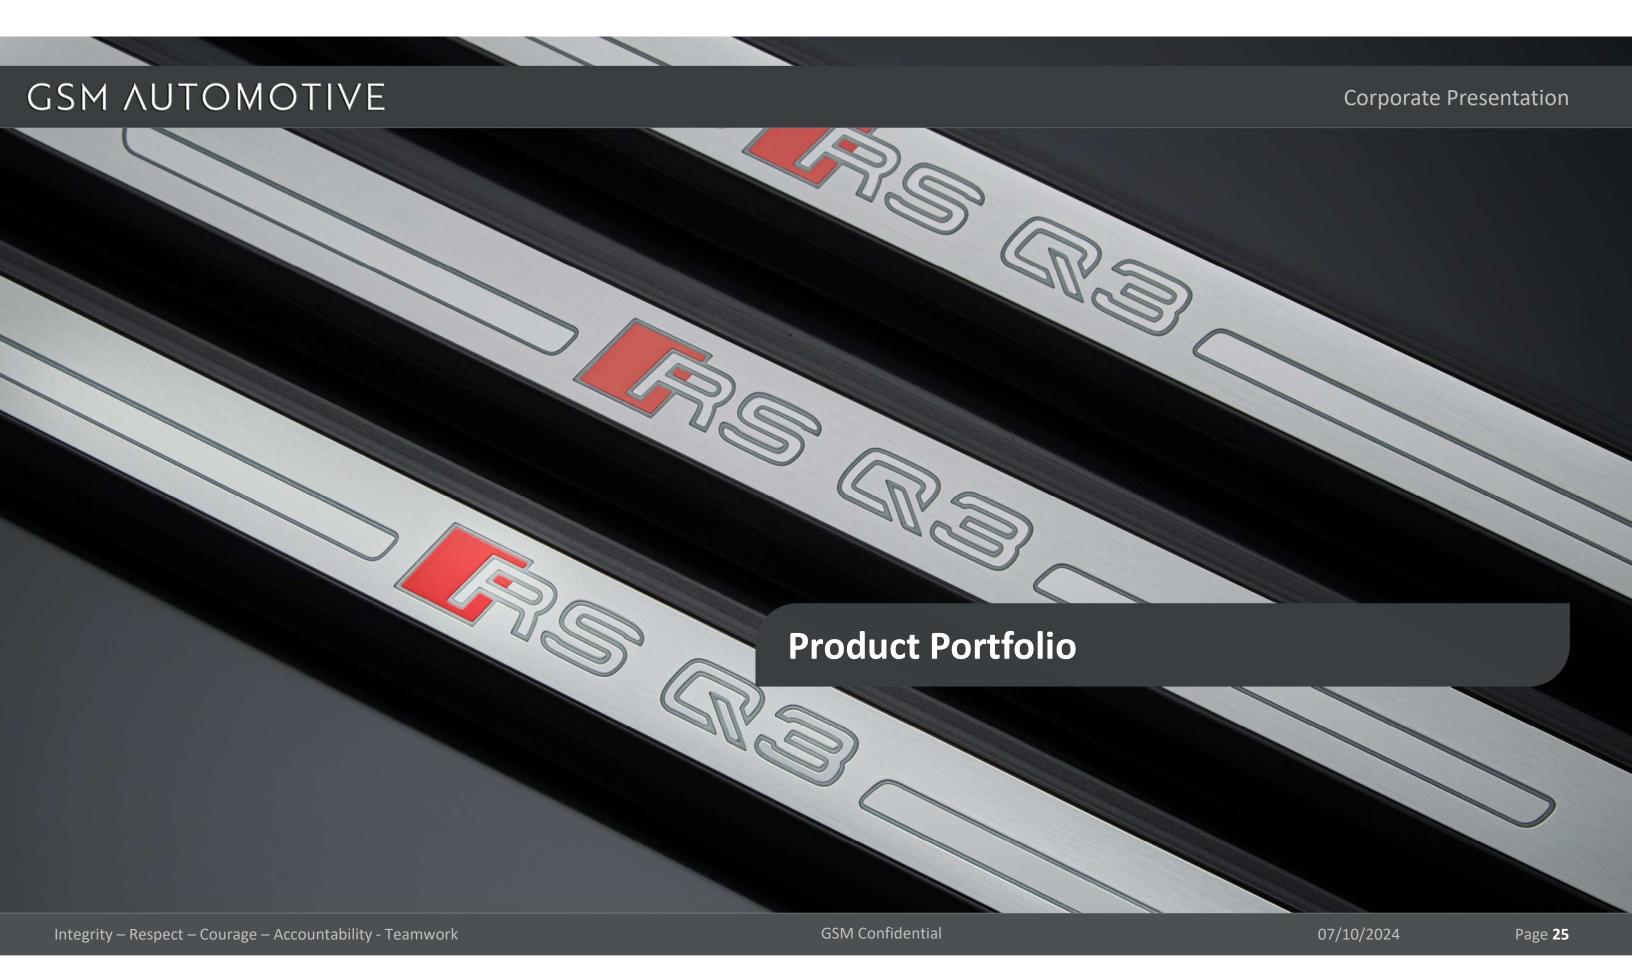

## **GSM Product Portfolio – Illuminated Sill-plates**

- Aluminium, chrome stainless steel or plastic surface
- It can be sealed or waterproof when assembled
- <5 mm minimum thickness</p>
- LEDs can emit light of an intended colour without the use of the colour filters
- Light intensity and temperature can be modified according to specification
- Low consumption and voltage
- High reliability and no maintenance costs
- Low volume production runs are possible