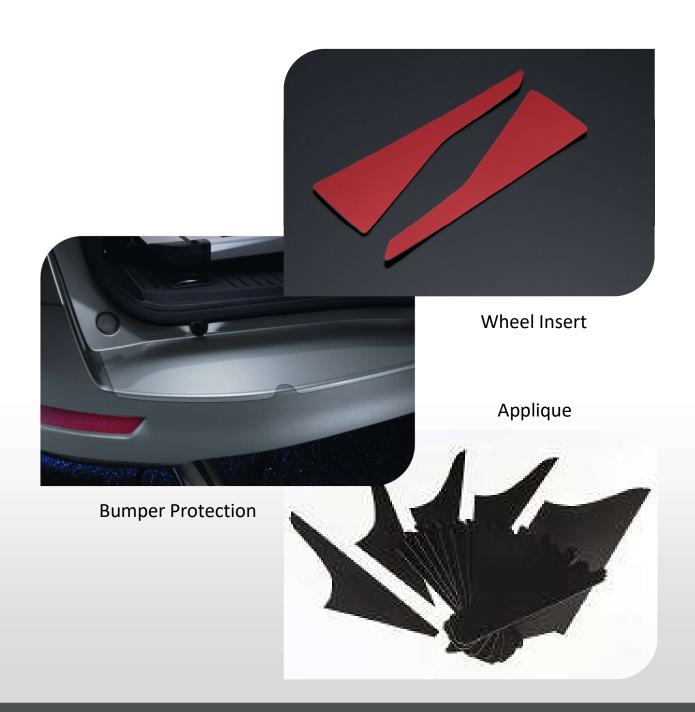

### **GSM Product Portfolio – Protective & Functional Film**

- Door Noise/Friction Prevention
- Stone-guard Protection
- **Bonnet Blackout**
- Tread-grains Interior/Exterior Sills
- **Contact Areas Anti-Friction Protection**