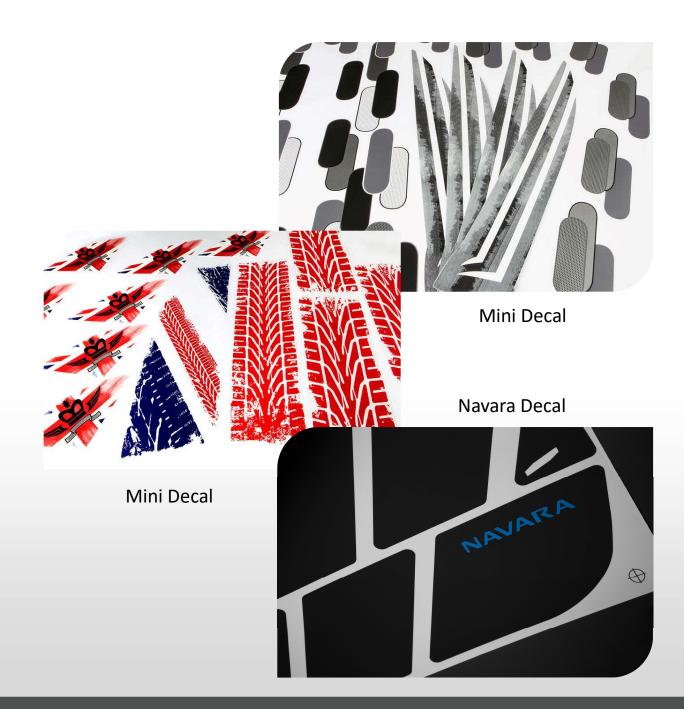

### **GSM Product Portfolio – Decals**

- Durability: up to 10 years
- Excellent weathering resistance
- Solvent resistant
- Flexibility and adhesion to any substrate
- Available in different colours and shapes