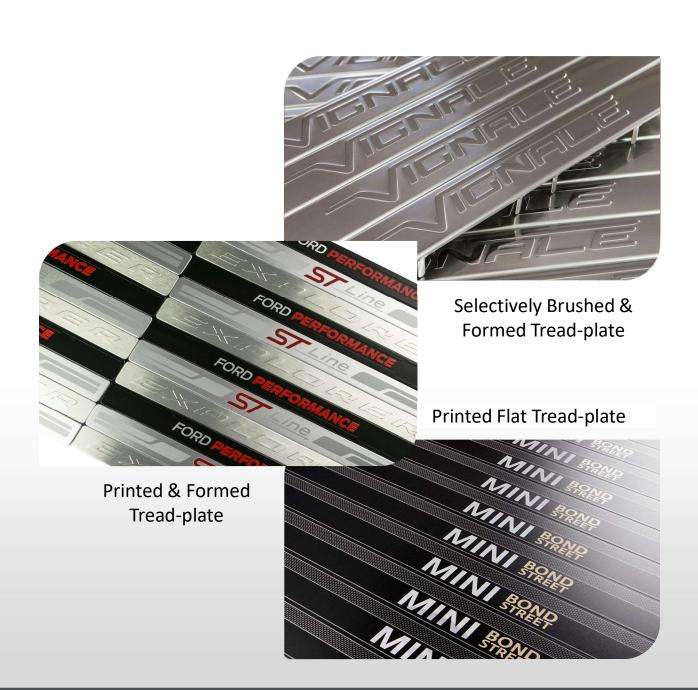

# **GSM Product Portfolio – Metal & Plastic Badging**

- ABS Plastic or Trinseo
- Aluminium & Titanium
- Atlas / Titan or Alternate Paint Finish
- Assembled into Cartridge for Line Side Fitment

Mini 50<sup>th</sup> Anniversary Badge