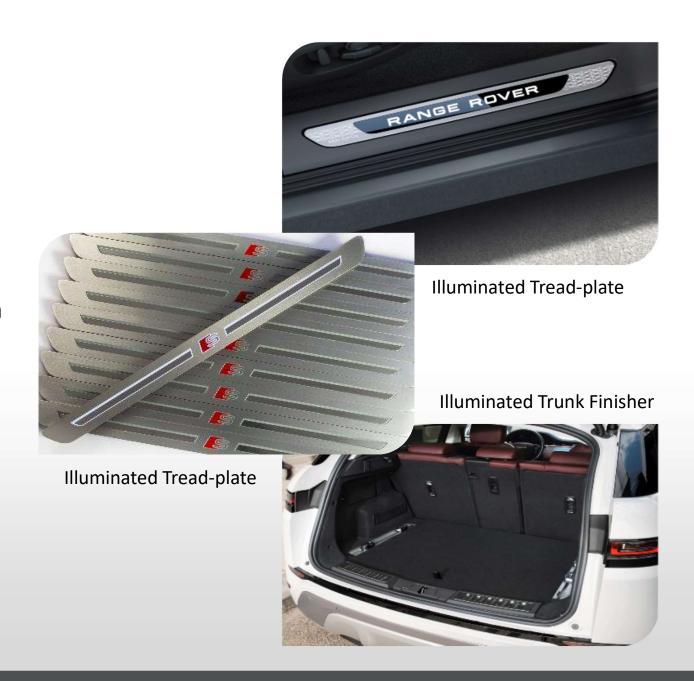

# **GSM Product Portfolio – Metal & Plastic Sill-plates**

- Stainless Steel, Aluminium, Carbon Fibre & Plastic
- Embossed / Debossed
- Light / Deep Etched
- Flat / Formed / Formed with Tabs
- Automated Adhesive Application
- Lacquer Application
- Anodising / Dying / Printing
- Selectively Brushing