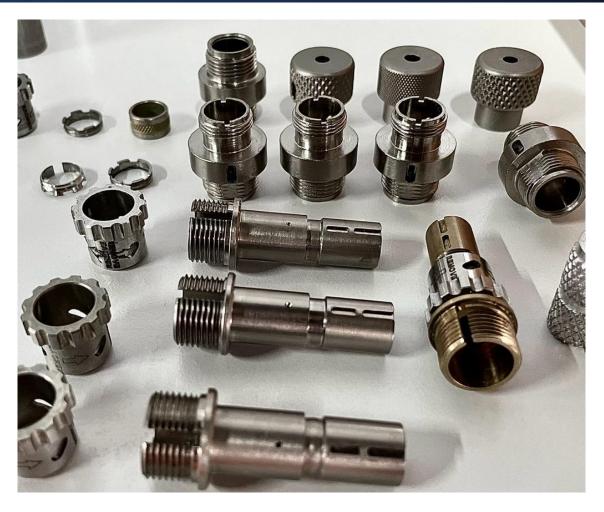

### Swiss Type CNC Turning

2018 YAMA SEIKI SW32 SWISS TYPE LATHE

Bar Feeder Equipped

Parts we've made