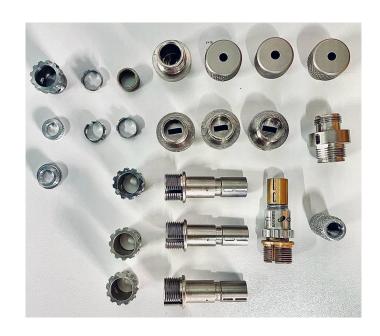

### Swiss Type CNC Turning

2018 YAMA SEIKI SW32 SWISS TYPE LATHE

Bar Feeder Equipped

Parts we've made