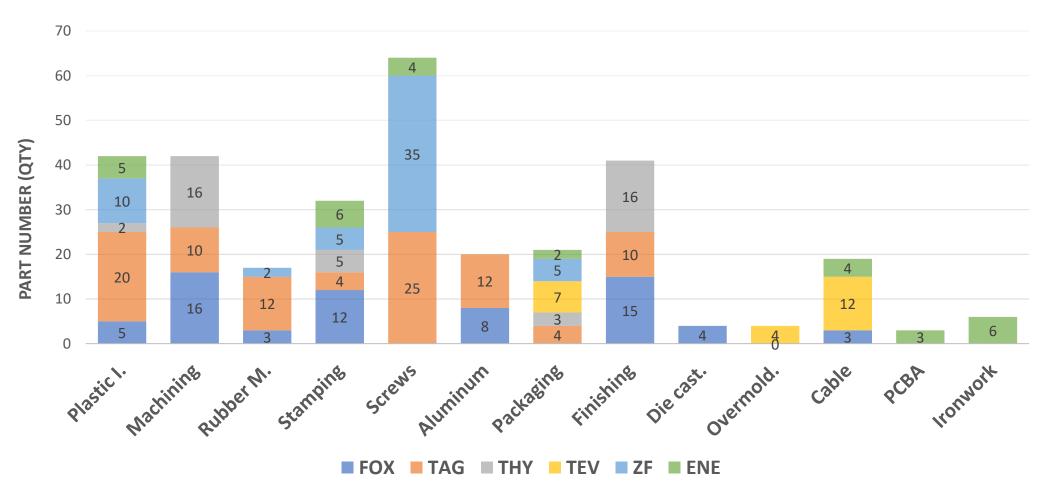

#### **Product development and reengineering services**

Purpose: ENABLE NEARSHORING

-Complement / create missing data

-Adapt design to North America's supply chain.

Design services scope:

Mechanical

Electronic and electrical

Software design