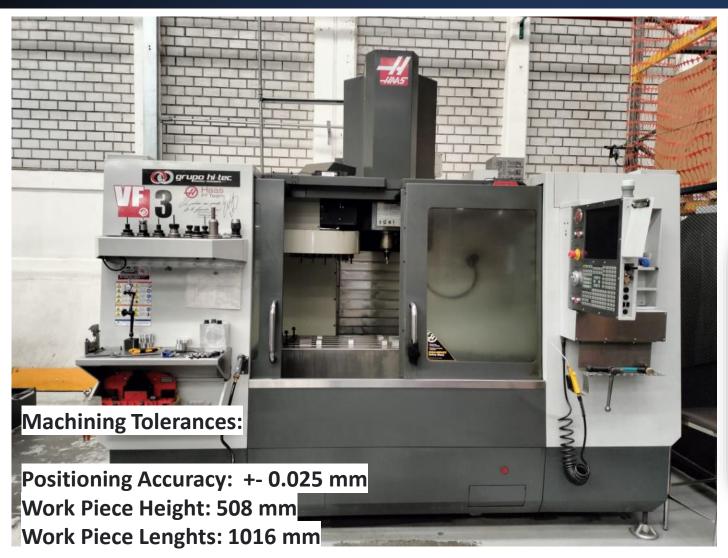

#### **2016 HAAS VF3 CNC MACHINING CENTER**

Parts with non-cylindrical shapes such as bases, molds, pieces with irregular finishes, among others.