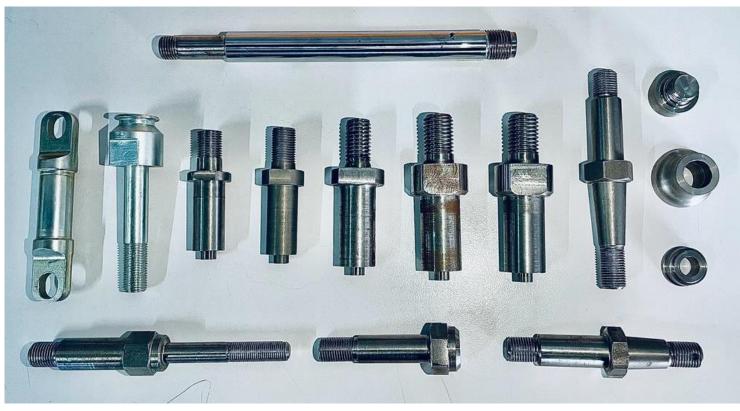

### Swiss Type CNC Turning

2018 YAMA SEIKI SW32 SWISS TYPE LATHE

Bar Feeder Equipped

Parts we've made

Mechanical Assemblies

Sequencing Services

Mechanical Assemblies

CNC Swiss Type Turning: Electronic Parts and Connectors CNC Swiss Type Turning:Automotive Components

► CNC Turning: Automotive Bushings

CNC Milling