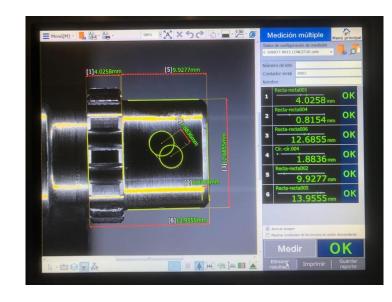

### CNC Quality Assurance

#### **Keyence Optical Comparator:**

- Enhances CNC Quality Assurance
- Advanced optical measurement system
- Provides precise dimensional measurements
- Enables quick and accurate comparisons with CAD data
- Non-contact measurement for delicate or sensitive parts
- Enhances inspection efficiency and accuracy
- Integrates with CNC quality processes for streamlined operations