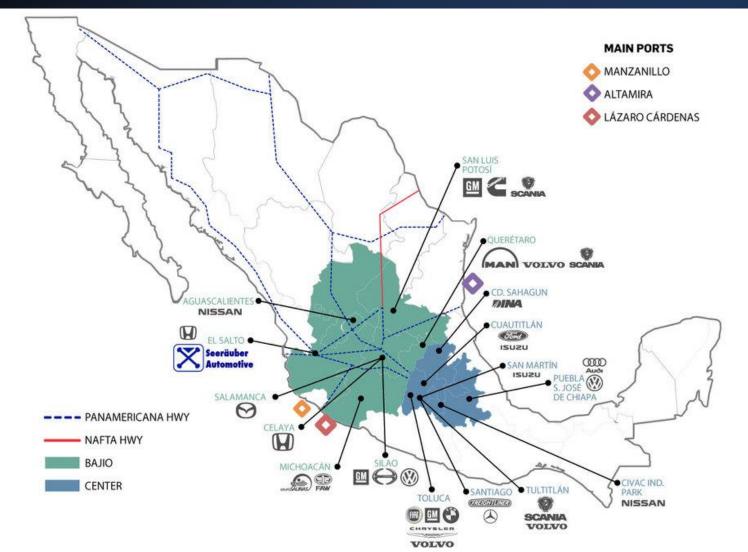

#### Location

- Located within the biggest industry cluster in Mexico.
- Proximity to OEMs assembly plants and Tier 1 suppliers.
- Address: Privada Río Tesistán 2285,
   Tesistán, 45200, Zapopan, Jalisco, México
- Choose Seeräuber for your manufacturing needs, benefitting from industry connections, quality, and efficiency.