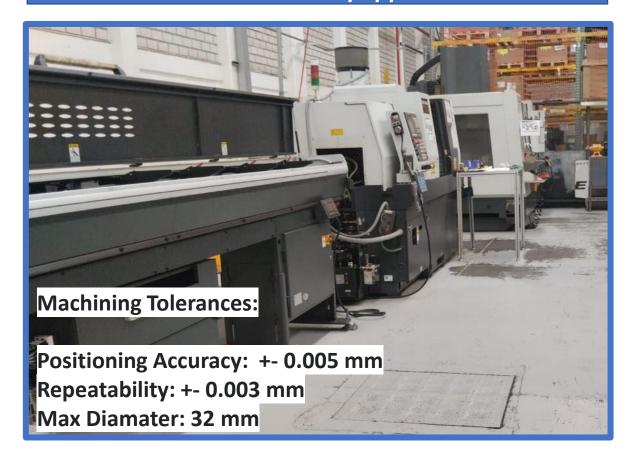

### Swiss Type CNC Turning

2018 YAMA SEIKI SW32 SWISS TYPE LATHE

Bar Feeder Equipped

Parts we've made