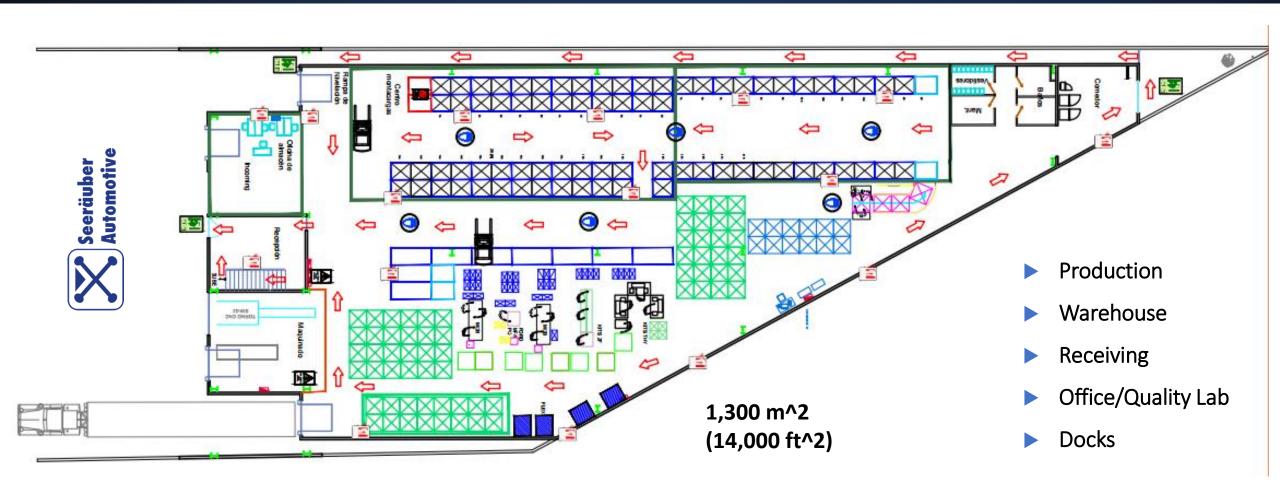

74 800 1860.



Certification Number: 01 111 1630161. Certificate IATF Number: 0268467.









#### Certificates









ISO9001 - 2015 IATF 16949 - 2016 ISO 14001- 2015



# Seeräuber's History



**TÜV**Rheinland

YMA SEIKI

### Business Development Strategy

Head Quarters
Marketing, Logistics
and Finance

#### Seeräuber Automotive LLC

Manufacturing, Supply Chain and Engineering Services. Seeräuber Automotive Mexico

#### **FUTURE HQ**

Currently incorporated and starting operations for new customers.

Manage resources for Mexico operations and **future engineering and technology services**.





Contract manufacturing and supply chain management services for the corporation



## Available Export Scheme





#### Our Customers



#### thyssenkrupp



















# Plant Layout





### Mechanical Assembly Capacity

Automotive-grade quality processes and systems (IATF, ISO 9001).

Process development for mechanical and electromechanical assembly.

Flexibility to assemble and configure parts using Lean Manufacturing.





### Swiss Type CNC Turning



2018 YAMA SEIKI SW32 SWISS TYPE LATHE

Bar Feeder Equipped





Parts we've made



### 3 Axis CNC Turning





#### 2006 HAAS SL-10T CNC LATHE





# 3 Axis Vertical CNC Milling





#### **2016 HAAS VF3 CNC MACHINING CENTER**

Parts with non-cylindrical shapes such as bases, molds, pieces with irregular finishes, among others.







### CNC Quality Assurance



#### **Key aspects:**

- Inspection and Measurement
- First Article Inspection (FAI)
- Statistical Process Control (SPC)
- Documentation and Traceability
-