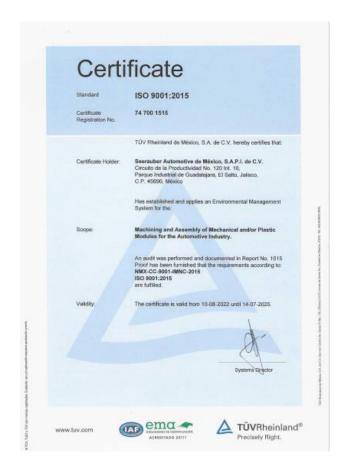

## Quality Management System

- IATF 16949 is a global Quality Management System Standard for the Automotive industry. IATF 16949:2016 incorporates the structure and requirements of the ISO 9001:2015 quality management system standard with additional automotive customer-specific requirements. It was developed by the International Automotive Task Force (IATF), with support from AIAG.
- Seeräuber Automotive: quality expertise in FMEA, APQP, SPC, MSA we support **PPAP** requirements
- Seeräuber Automotive currently holds ISO 9001:2015, IATF 16949:2016 and ISO 14001:2015 certificates.

Certification Number: 74 800 1860.

Certification Number: 01 111 1630161. Certificate IATF Number: 0268467.

#### Certificates

ISO9001 - 2015 IATF 16949 - 2016 ISO 14001- 2015