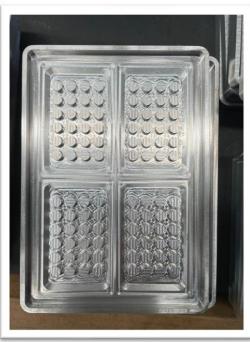

### Mechanical Assembly Capacity

Automotive-grade quality processes and systems (IATF, ISO 9001).

Process development for mechanical and electromechanical assembly.

Flexibility to assemble and configure parts using Lean Manufacturing.

Mechanical Assemblies

Sequencing Services

Mechanical Assemblies

CNC Swiss Type Turning: Electronic Parts and Connectors CNC Swiss Type Turning:Automotive Components

► CNC Turning: Automotive Bushings

CNC Milling