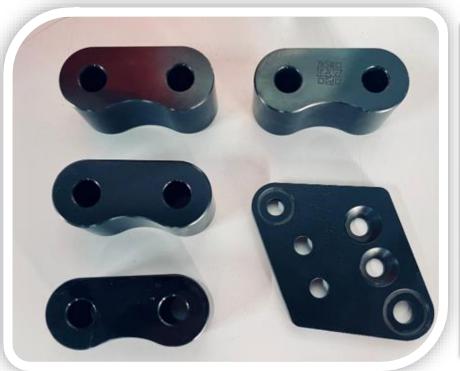

### Swiss Type CNC Turning

2018 YAMA SEIKI SW32 SWISS TYPE LATHE

Bar Feeder Equipped

Parts we've made

Mechanical Assemblies

Sequencing Services

Mechanical Assemblies

CNC Swiss Type Turning: Electronic Parts and Connectors CNC Swiss Type Turning:Automotive Components

► CNC Turning: Automotive Bushings

CNC Milling