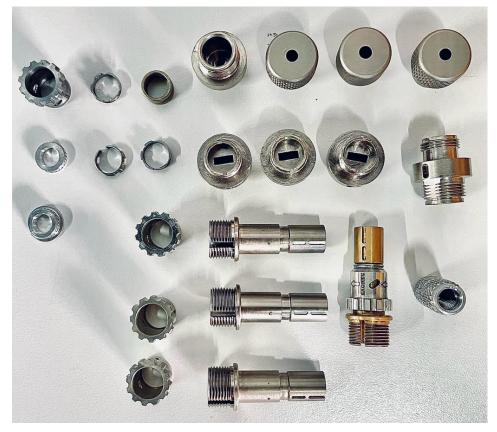

### Swiss Type CNC Turning

2018 YAMA SEIKI SW32 SWISS TYPE LATHE

Bar Feeder Equipped

Parts we've made

Mechanical Assemblies

Sequencing Services

Mechanical Assemblies

CNC Swiss Type Turning: Electronic Parts and Connectors CNC Swiss Type Turning:Automotive Components

► CNC Turning: Automotive Bushings

CNC Milling