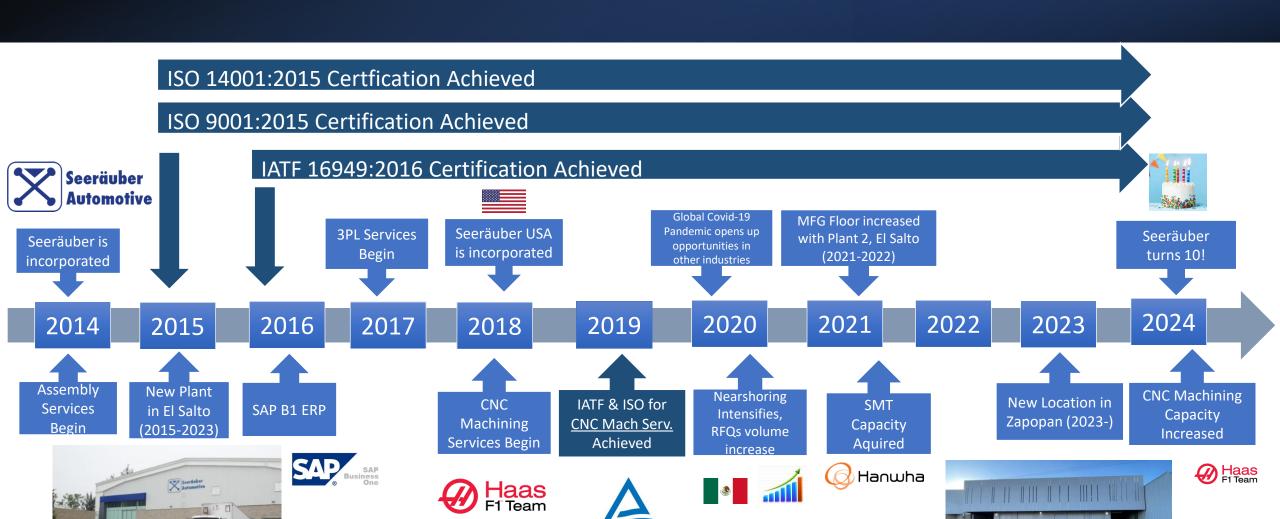

# Company Profile

Seeräuber is a Manufacturing and Supply Chain Management Services company, certified in IATF 16949:2016, ISO 9001:2015 and ISO 14001:2015, established in 2014. Focused on the Regulated Industry and located within the biggest industry cluster at the center of Mexico.

# Seeräuber's History

**TÜV**Rheinland

YMA SEIKI