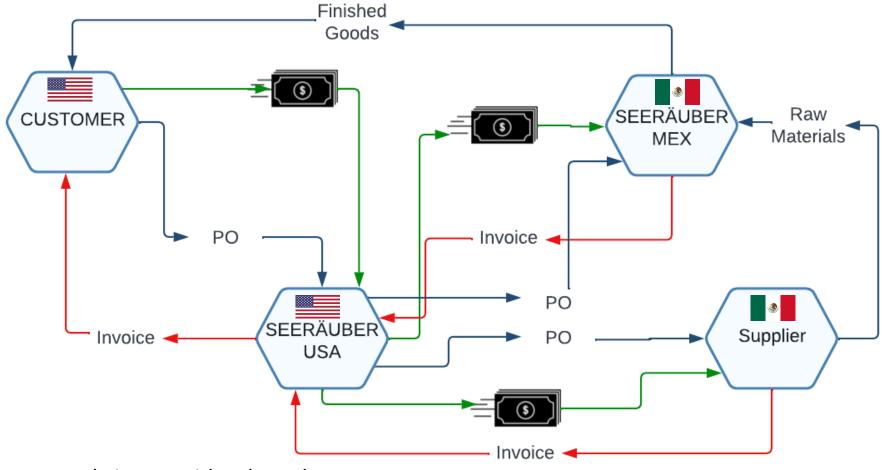

### Business Development Strategy

Head Quarters
Marketing, Logistics
and Finance

#### Seeräuber Automotive LLC

Manufacturing, Supply Chain and Engineering Services. Seeräuber Automotive Mexico

#### **FUTURE HQ**

Currently incorporated and starting operations for new customers.

Manage resources for Mexico operations and **future engineering and technology services**.

Contract manufacturing and supply chain management services for the corporation