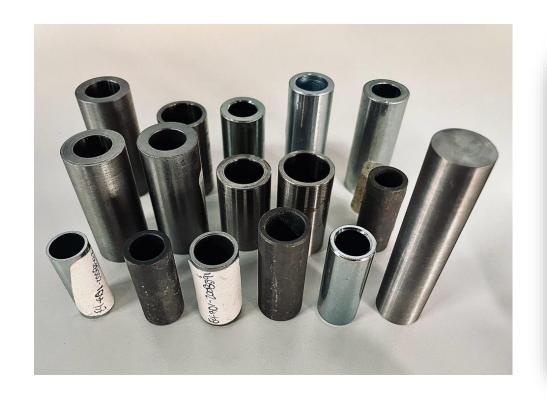

### Swiss Type CNC Turning

2018 YAMA SEIKI SW32 SWISS TYPE LATHE

Bar Feeder Equipped

Parts we've made

Mechanical Assemblies

Sequencing Services

Mechanical Assemblies

CNC Swiss Type Turning: Electronic Parts and Connectors CNC Swiss Type Turning:Automotive Components

► CNC Turning: Automotive Bushings

CNC Milling