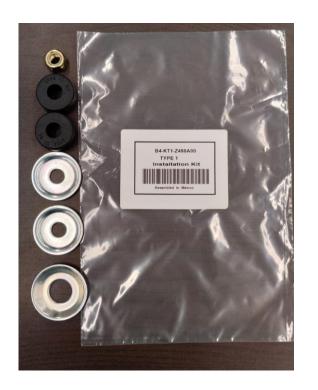

Mechanical Assemblies

Sequencing Services

Mechanical Assemblies

CNC Swiss Type Turning: Electronic Parts and Connectors CNC Swiss Type Turning:Automotive Components

► CNC Turning: Automotive Bushings

CNC Milling

Just in Sequence

► Kitting Service: Vendor Managed Inventory