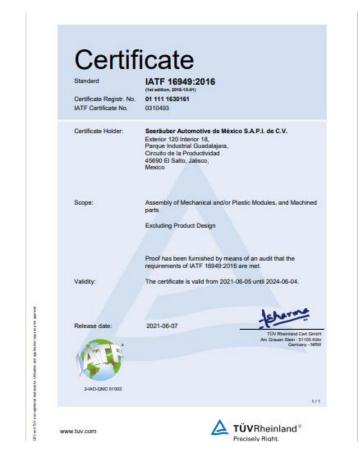

## Quality Management System

- IATF 16949 is a global Quality Management System Standard for the Automotive industry. IATF 16949:2016 incorporates the structure and requirements of the ISO 9001:2015 quality management system standard with additional automotive customer-specific requirements. It was developed by the International Automotive Task Force (IATF), with support from AIAG.
- Seeräuber Automotive: quality expertise in FMEA, APQP, SPC, MSA we support **PPAP** requirements
- Seeräuber Automotive currently holds ISO 9001:2015, IATF 16949:2016 and ISO 14001:2015 certificates.

Certification Number: 74 800 1860.

Certification Number: 01 111 1630161. Certificate IATF Number: 0268467.

#### Certificates

ISO9001 - 2015 IATF 16949 - 2016 ISO 14001- 2015