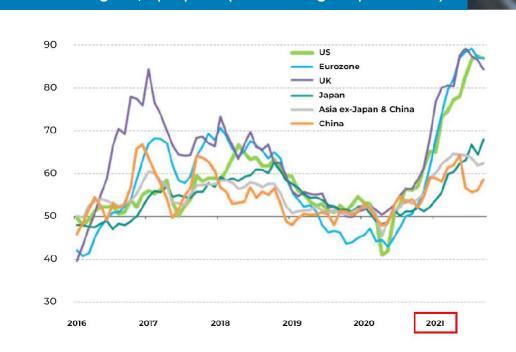

### **Producer input prices**

Manufacturing PMI, input prices (50 = no change on prior month)

**8.5%** 

On average in February 2023

USA inflation **6.0%** 

On average in February 2023

China inflation **8.5**%

On average in February 2023

**Crude oil WTI +59.1%** 

From 2020 to 2023

**Increasing** 