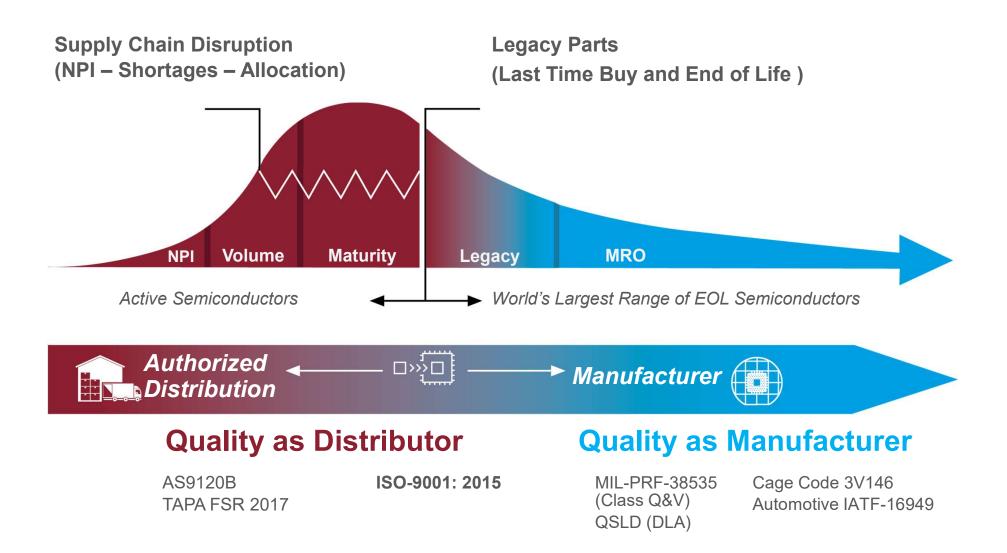

## **Rochester Solution**

#### **Quality Certifications:**

- ISO-9001: 2015
- ISO-14001:2015
- AS9120B
- TAPA FSR-A 2017
- Qualified Suppliers List of Distributors (QSLD)
- Qualified Manufacturers List (QML) MIL-PRF-38535 Certified for Class Q and V
- IATF 16949:2016