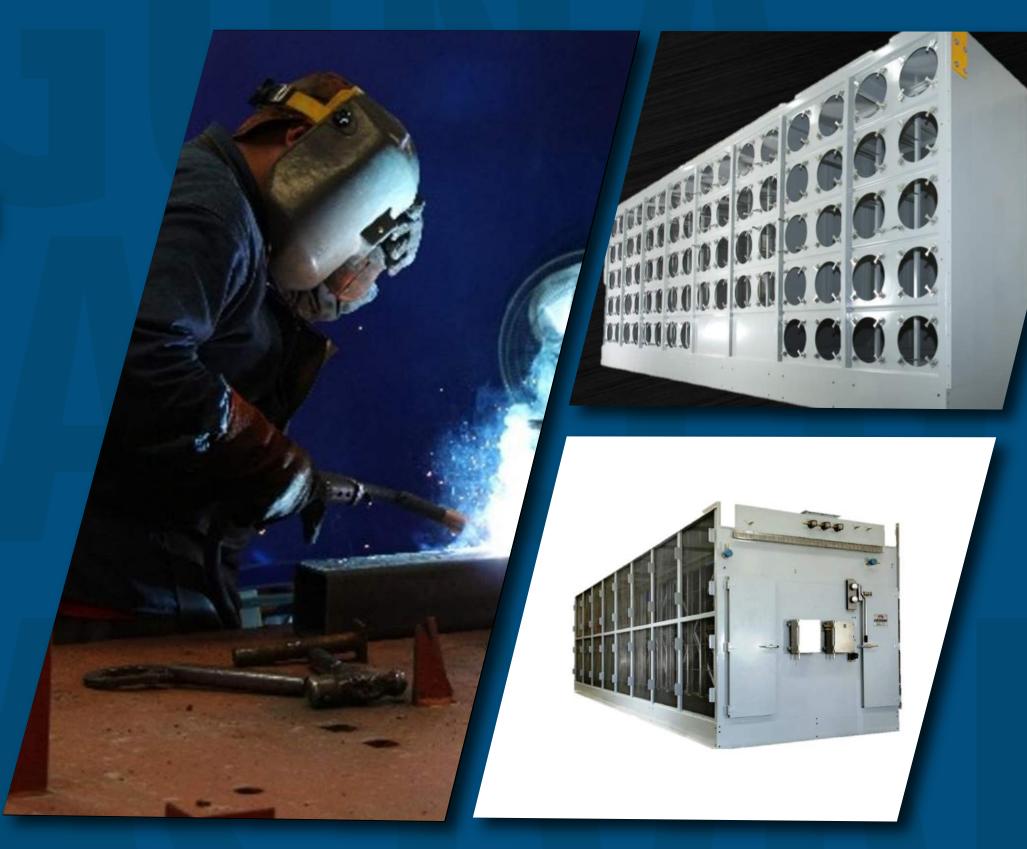

# OUR MAIN PROCESSES Welding and Assembling

- ➤ MIG, TIG, ARC, STUD and SPOT welding over 300 welding stations.
- 2 Welding Robots
- Weld Inspection and Non Destructive Testing
- Capacity of Mechanical, Electrical and Hydraulic Assembling
- > Hydraulic Cylinders Fabrication