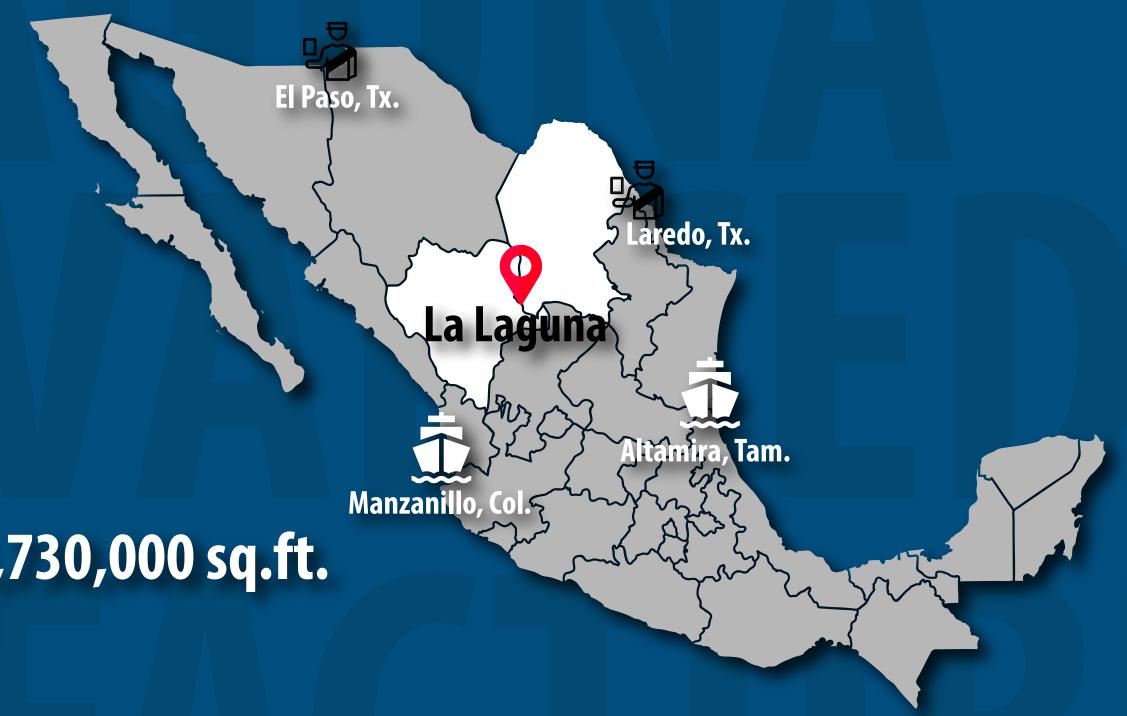

# LOCATION AND FACILITIES

Our five facilities are strategically located at the north of Mexico in a region called **La Laguna**, formed by the cities of Torreón, Coahuila and Gómez Palacio, Durango. We are 5 hours driving from the main US borders with Mexico.

- Laredo, TX. 345 miles
- McAllen, TX- 365 miles
- Eagle Pass, TX. 375 miles.
- El Paso, TX. 530 miles.

Facilities' Total Space: 1,730,000 sq.ft. Total Employees: 1140