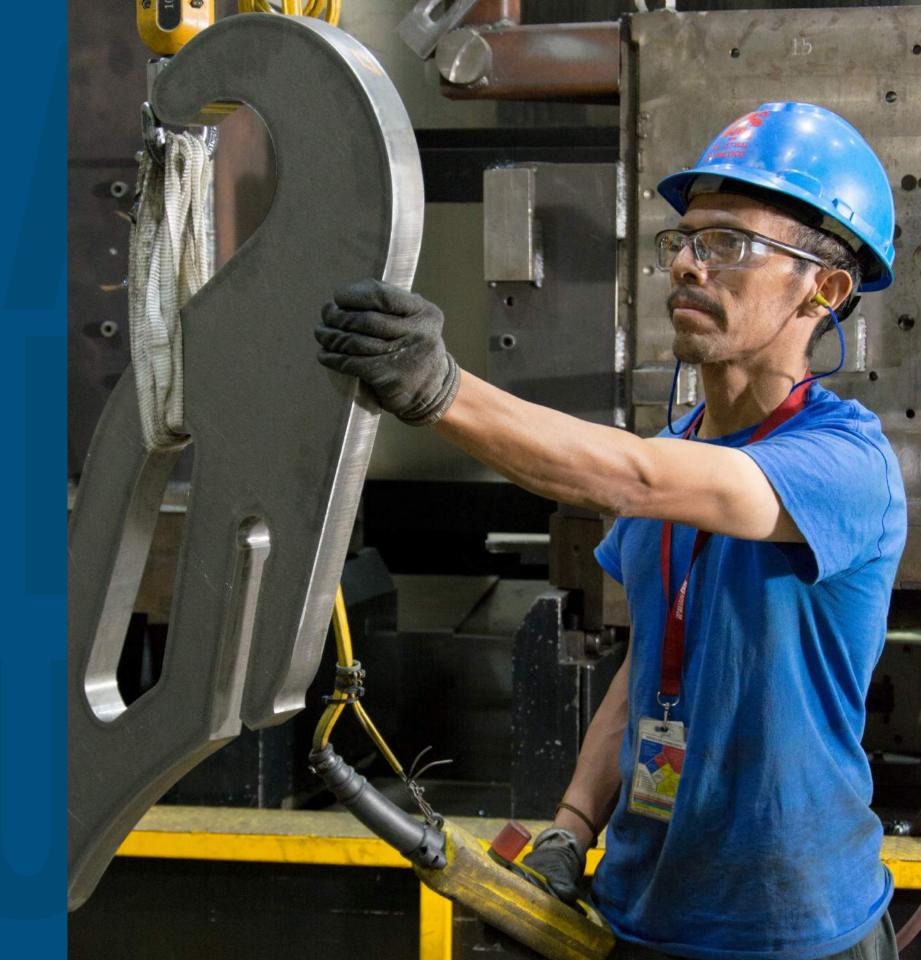

# OUR MAIN PROCESSES High Precision Machining

- > 42 CNC Lathes (2, 3, 4, 5 axes)
- > 39 CNC Vertical Machining Centers
- > 9 CNC Horizontal Machining Centers
- 7 1 Double Column Machining Center
- 7 1 Grinding Machine Between Centers

# OUR MAIN PROCESSES Welding and Assembling

- ➤ MIG, TIG, ARC, STUD and SPOT welding over 300 welding stations.
- 2 Welding Robots
- Weld Inspection and Non Destructive Testing
- Capacity of Mechanical, Electrical and Hydraulic Assembling
- > Hydraulic Cylinders Fabrication