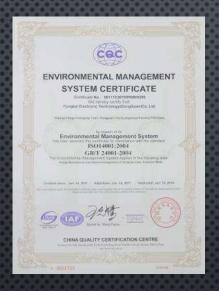

# FKI DONG GUAN SHEET METAL STAMPING PLANT

TOTAL PLANT AREA

PLANT EMPLOYEES

NO OF ENGINEERS

ROBOTIC TRANSFER SYS

Presses

PRESS CAPACITY

COATING APPLICATION

COATINGS APPLIED

SHIFTS -2

450,000 sq ft

2700

16

22

160

110-1200 TON

3 LINES

WET AND DRY

MON-SATURDAY







# TEN XIANG PLASTIC INJECTION MOLDING FACTORY

TOTAL PLANT AREA 160,000 SQ FT

NO OF EMPLOYEES 300

NO OF ENGINEERS 6

INJECTION MACHINES 45

SIZE 110-1600 TON

SECONDARY PROCESSING COATING APPLICATION, IN MOLD DECORATION AND PVD COATINGS







- Sourcing Extensive Suppler network in the Dongguan China area
- Forecast Analysis and Management
- Ocean freight Management
- Warehousing/Logistics
- Service Parts Distribution
- Post Sales Support Services

# FONG KAI PROVIDES COMPLETE SUPPLY CHAIN SOLUTIONS











Quality Assurance

# ISO 9001,14001 OHSAS 18001 CERTIFICATIONS