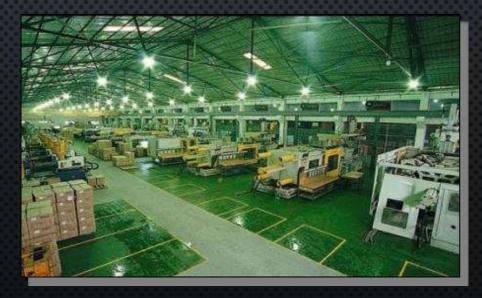

# TEN XIANG PLASTIC INJECTION MOLDING FACTORY

TOTAL PLANT AREA 160,000 SQ FT

NO OF EMPLOYEES 300

NO OF ENGINEERS 6

INJECTION MACHINES 45

SIZE 110-1600 TON

SECONDARY PROCESSING COATING APPLICATION, IN MOLD DECORATION AND PVD COATINGS