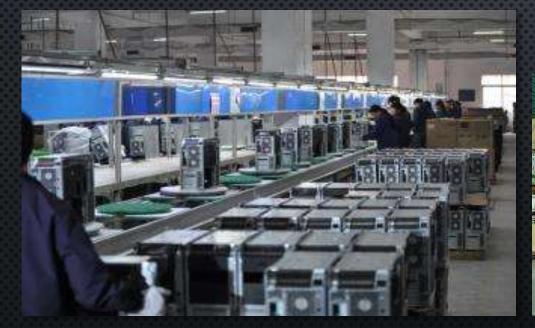

# FKI DONG GUAN SHEET METAL STAMPING PLANT

TOTAL PLANT AREA

PLANT EMPLOYEES

NO OF ENGINEERS

ROBOTIC TRANSFER SYS

Presses

PRESS CAPACITY

COATING APPLICATION

COATINGS APPLIED

SHIFTS -2

450,000 sq ft

2700

16

22

160

110-1200 TON