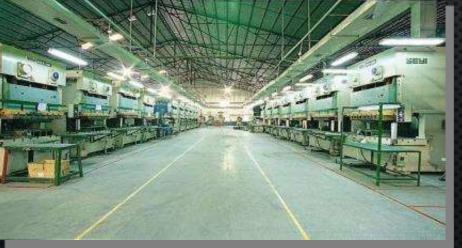

#### FKI USA INC. CARROLLTON, TEXAS

• Total Plant area: 104,000 sq ft

No of employees: 80

• 20 Presses up to 600 Ton: 132" x 60"

High Speed Presses up to: 250 SPM

• Zeiss CMM: 110" x 42"

Hexagon Absolute Arm Laser Scanner

Complete Tool and Die Fab Shop