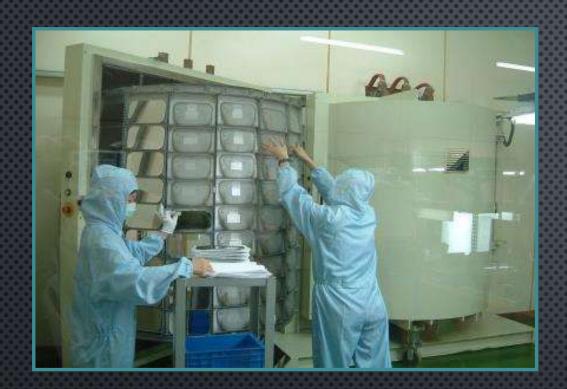

# TEN XIANG PLASTIC INJECTION MOLDING FACTORY

TOTAL PLANT AREA 160,000 SQ FT

NO OF EMPLOYEES 300

NO OF ENGINEERS 6

INJECTION MACHINES 45

SIZE 110-1600 TON

SECONDARY PROCESSING COATING APPLICATION, IN MOLD DECORATION AND PVD COATINGS