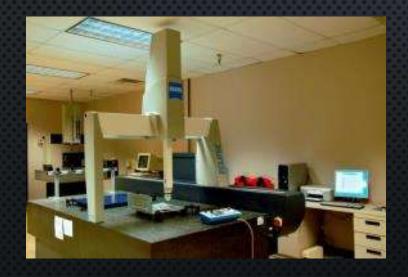

#### FKI USA INC. CARROLLTON, TEXAS

• Total Plant area: 104,000 sq ft

No of employees: 80

• 20 Presses up to 600 Ton: 132" x 60"

High Speed Presses up to: 250 SPM

• Zeiss CMM: 110" x 42"

Hexagon Absolute Arm Laser Scanner