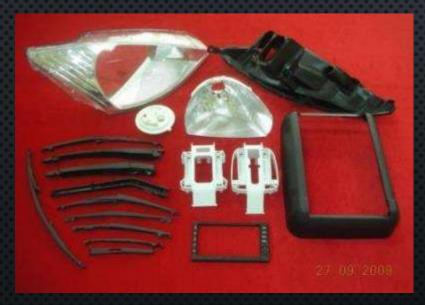

ions



#### FKI USA INC. CARROLLTON, TEXAS





• Total Plant area: 104,000 sq ft

No of employees: 80

• 20 Presses up to 600 Ton: 132" x 60"

High Speed Presses up to: 250 SPM

• Zeiss CMM: 110" x 42"

Hexagon Absolute Arm Laser Scanner

Complete Tool and Die Fab Shop





# FKI DONG GUAN SHEET METAL STAMPING PLANT

TOTAL PLANT AREA

PLANT EMPLOYEES

NO OF ENGINEERS

ROBOTIC TRANSFER SYS

Presses

PRESS CAPACITY

COATING APPLICATION

COATINGS APPLIED

SHIFTS -2

450,000 sq ft

2700

16

22

160

110-1200 TON

3 LINES

WET AND DRY

MON-SATURDAY







# TEN XIANG PLASTIC INJECTION MOLDING FACTORY

TOTAL PLANT AREA 160,000 SQ FT

NO OF EMPLOYEES 300

NO OF ENGINEERS 6

INJECTION MACHINES 45

SIZE 110-1600 TON

SECONDARY PROCESSING COATING APPLICATION, IN MOLD DECORATION AND PVD COATINGS







- Sourcing Extensive Suppler network in the Dongguan China area
- Forecast Analysis and Management
- Ocean freight Management
- Warehousing/Logistics
- Service Parts Distribution
- Post Sales Support Services

# FONG KAI PROVIDES COMPLETE SUPPLY CHAIN SOLUTIONS











Quality Assurance

# ISO 9001,14001 OHSAS 18001 CERTIFICATIONS