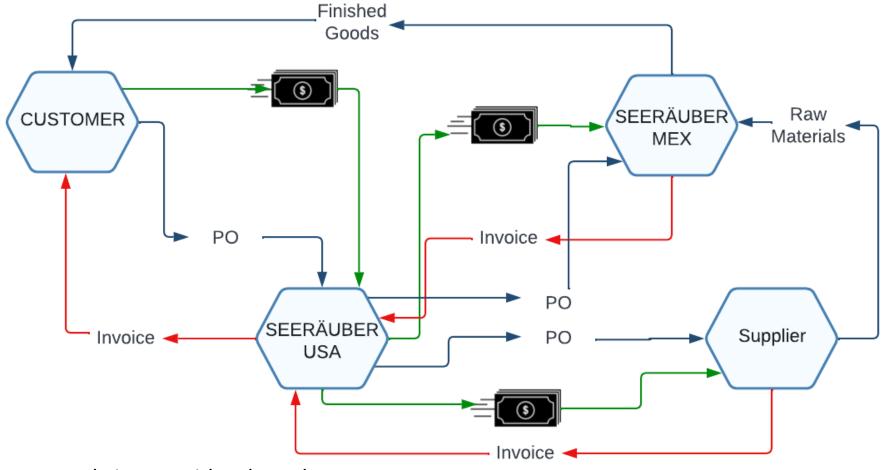

ntly holds ISO 9001:2015, IATF 16949:2016 and ISO 14001:2015 certificates.







Certification Number: 74 800 1860.



Certification Number: 01 111 1630161. Certificate IATF Number: 0268467.









### Certificates









ISO9001 - 2015 IATF 16949 - 2016 ISO 14001- 2015



## Business Development Strategy



### Business Development Strategy

Head Quarters
Marketing, Logistics
and Finance

### Seeräuber Automotive LLC

#### **FUTURE HQ**

Currently incorporated and starting operations for new customers

Manage resources for Mexico operations and **future engineering and technology services**.

Manufacturing, Supply Chain and Engineering Services. Seeräuber Automotive Mexico

Contract manufacturing and supply chain management services for the corporation



## Available Export Scheme





### Our Customers



### thyssenkrupp



















# Plant Layout





### Mechanical Assembly Capacity

Automotive-grade quality processes and systems (IATF, ISO 9001).

Process development for mechanical and electromechanical assembly.

Flexibility to assemble and configure parts using Lean Manufacturing.





### Swiss Type CNC Turning



## SWISS TYPE TURNING YAMA SEIKI SW32 Bar Feeder Equipped

High precision turned parts for any industry, such as bushings, shafts, bolts, guides among others.

Swiss Type Turning Machine Tolerances:

Lathe: 2016 YAMA SEIKI SW 32

Positioning Accuracy: +- 0.005 mm

Repeatability: +- 0.003 mm

Max Diamater: 32 mm



Parts we've made



### 3 Axis Vertical CNC Milling



#### HAAS VF3 CNC MACHINING CENTER

Parts with non-cylindrical shapes such