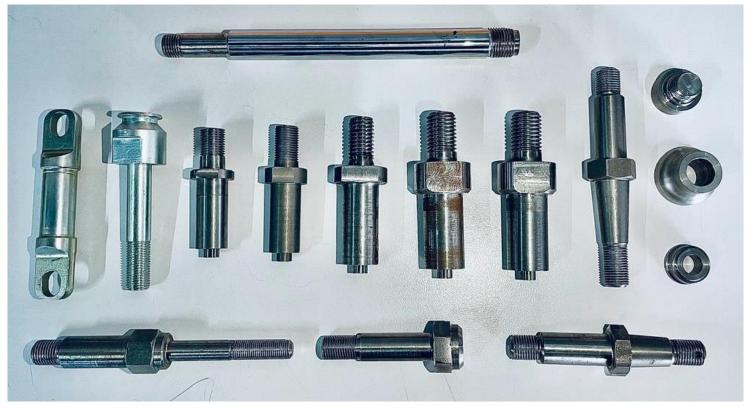

## SWISS TYPE TURNING YAMA SEIKI SW32 Bar Feeder Equipped

High precision turned parts for any industry, such as bushings, shafts, bolts, guides among others.

Swiss Type Turning Machine Tolerances:

Lathe: 2016 YAMA SEIKI SW 32

Positioning Accuracy: +- 0.005 mm

Repeatability: +- 0.003 mm

Max Diamater: 32 mm

Parts we've made