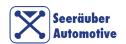

## SWISS TYPE TURNING YAMA SEIKI SW32 Bar Feeder Equipped

High precision turned parts for any industry, such as bushings, shafts, bolts, guides among others.

Swiss Type Turning Machine Tolerances:

Lathe: 2016 YAMA SEIKI SW 32

Positioning Accuracy: +- 0.005 mm

Repeatability: +- 0.003 mm

Max Diamater: 32 mm

Parts we've made