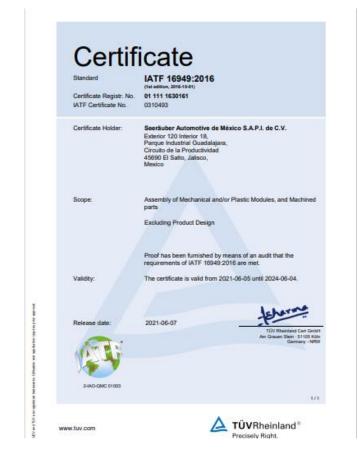

## Quality Management System

- IATF 16949 is a global Quality Management System Standard for the Automotive industry. IATF 16949:2016 incorporates the structure and requirements of the ISO 9001:2015 quality management system standard with additional automotive <u>customer-specific requirements</u>. It was developed by the International Automotive Task Force (IATF), with support from AIAG.
- Seeräuber Automotive: quality expertise in FMEA, APQP, SPC, MSA we support **PPAP** requirements
- Seeräuber Automotive currently holds ISO 9001:2015, IATF 16949:2016 and ISO 14001:2015 certificates.

Certification Number: 74 800 1860.

Certification Number: 01 111 1630161. Certificate IATF Number: 0268467.

### Certificates

ISO9001 - 2015 IATF 16949 - 2016 ISO 14001- 2015