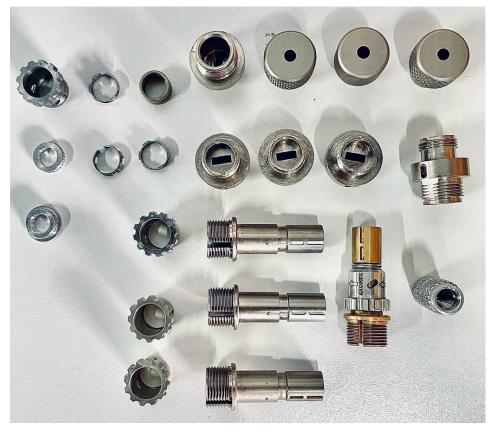

## SWISS TYPE TURNING YAMA SEIKI SW32 Bar Feeder Equipped

High precision turned parts for any industry, such as bushings, shafts, bolts, guides among others.

Swiss Type Turning Machine Tolerances:

Lathe: 2016 YAMA SEIKI SW 32

Positioning Accuracy: +- 0.005 mm

Repeatability: +- 0.003 mm

Max Diamater: 32 mm

Parts we've made

Mechanical Assemblies

Sequencing Services

Mechanical Assemblies

CNC Swiss Type Turning: Electronic Parts and Connectors CNC Swiss Type Turning: Automotive Components

► CNC Turning: Automotive Bushings

CNC Milling