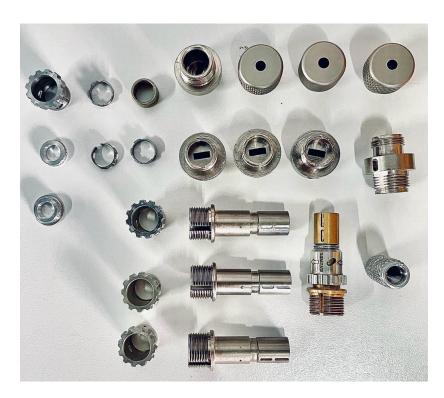

## SWISS TYPE TURNING YAMA SEIKI SW32 Bar Feeder Equipped

High precision turned parts for any industry, such as bushings, shafts, bolts, guides among others.

Swiss Type Turning Machine Tolerances:

Lathe: 2016 YAMA SEIKI SW 32

Positioning Accuracy: +- 0.005 mm

Repeatability: +- 0.003 mm

Max Diamater: 32 mm

Parts we've made