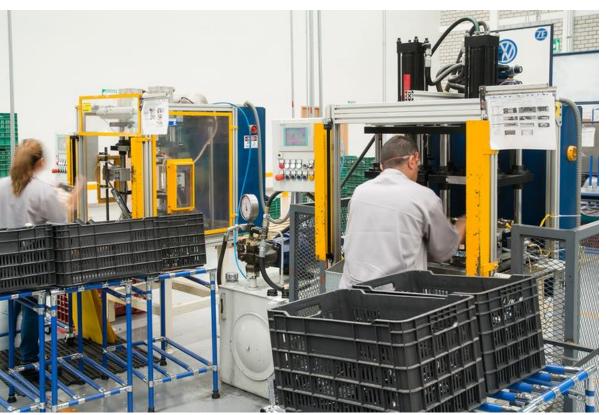

### Mechanical Assembly Capacity

Automotive-grade quality processes and systems (IATF, ISO 9001).

Process development for mechanical and electromechanical assembly.

Flexibility to assemble and configure parts using Lean Manufacturing.