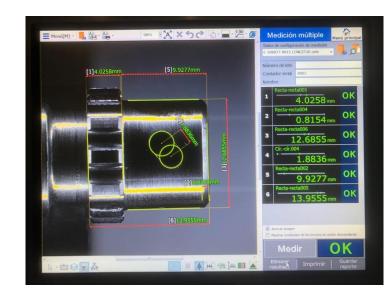

#### **Keyence Optical Comparator:**

- Enhances CNC Quality Assurance
- Advanced optical measurement system
- Provides precise dimensional measurements
- Enables quick and accurate comparisons with CAD data
- Non-contact measurement for delicate or sensitive parts
- Enhances inspection efficiency and accuracy
- Integrates with CNC quality processes for streamlined operations