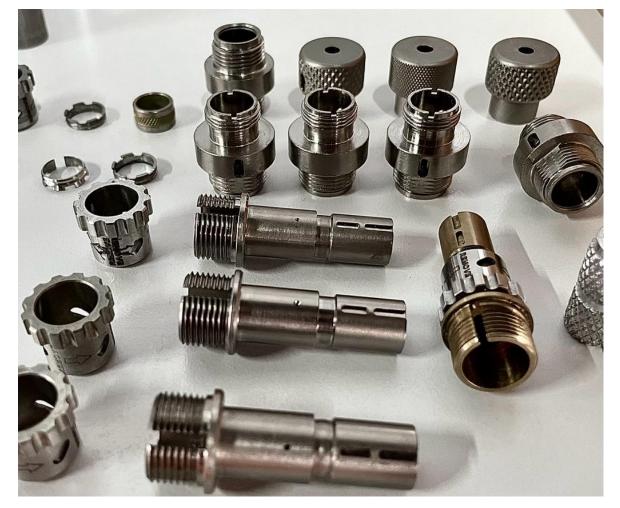

## SWISS TYPE TURNING YAMA SEIKI SW32 Bar Feeder Equipped

High precision turned parts for any industry, such as bushings, shafts, bolts, guides among others.

Swiss Type Turning Machine Tolerances:

Lathe: 2016 YAMA SEIKI SW 32

Positioning Accuracy: +- 0.005 mm

Repeatability: +- 0.003 mm

Max Diamater: 32 mm

Parts we've made