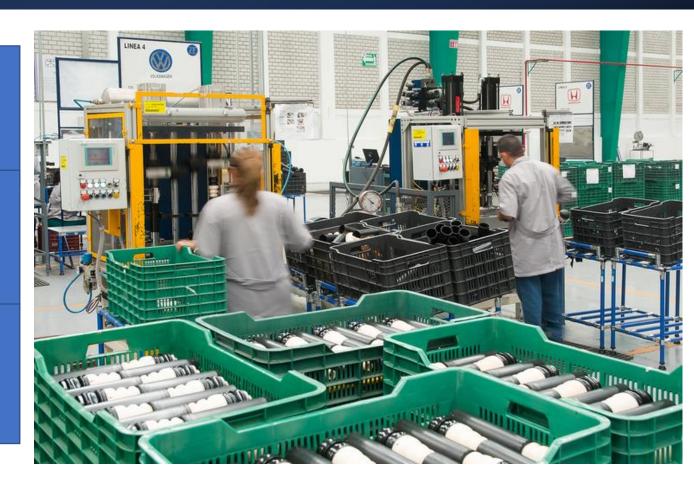

### Mechanical Assembly Capacity

Automotive-grade quality processes and systems (IATF, ISO 9001).

Process development for mechanical and electromechanical assembly.

Flexibility to assemble and configure parts using Lean Manufacturing.