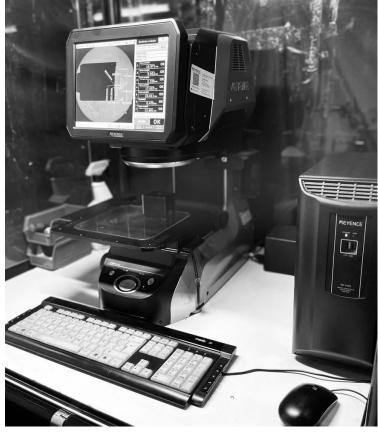

#### **Keyence Optical Comparator:**

- Enhances CNC Quality Assurance
- Advanced optical measurement system
- Provides precise dimensional measurements
- Enables quick and accurate comparisons with CAD data
- Non-contact measurement for delicate or sensitive parts
- Enhances inspection efficiency and accuracy
- Integrates with CNC quality processes for streamlined operations