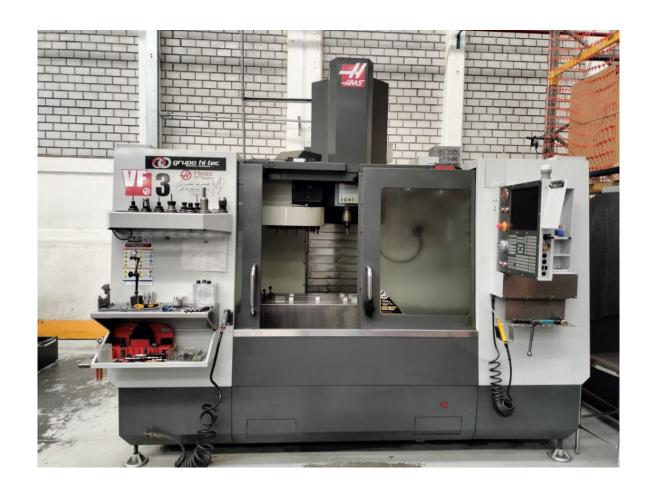

### 3 Axis Vertical CNC Milling

#### HAAS VF3 CNC MACHINING CENTER

Parts with non-cylindrical shapes such as bases, molds, pieces with irregular finishes, among others.

**2016 CNC Haas VF3:** 

**3 Axis Vertical CNC Machining Center** 

Positioning Accuracy: +- 0.025 mm

**Work Piece Height: 508 mm** 

Work Piece Lenghts: 1016 mm