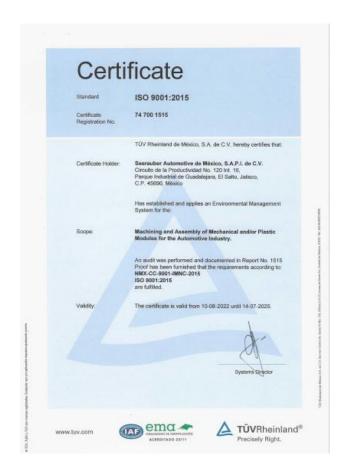

## Quality Management System

- IATF 16949 is a global Quality Management System Standard for the Automotive industry. IATF 16949:2016 incorporates the structure and requirements of the ISO 9001:2015 quality management system standard with additional automotive <u>customer-specific requirements</u>. It was developed by the International Automotive Task Force (IATF), with support from AIAG.
- Seeräuber Automotive: quality expertise in FMEA, APQP, SPC, MSA we support **PPAP** requirements
- Seeräuber Automotive currently holds ISO 9001:2015, IATF 16949:2016 and ISO 14001:2015 certificates.

Certification Number: 74 800 1860.

Certification Number: 01 111 1630161. Certificate IATF Number: 0268467.

### Certificates

ISO9001 - 2015 IATF 16949 - 2016 ISO 14001- 2015