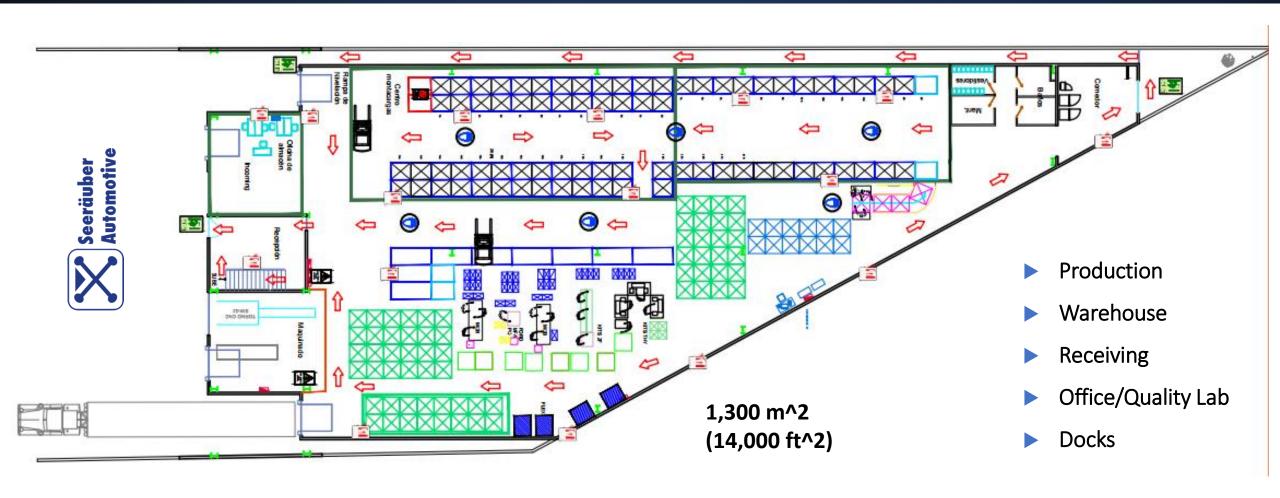

Certification Number: 74 800 1860.



Certification Number: 01 111 1630161. Certificate IATF Number: 0268467.









### Certificates









ISO9001 - 2015 IATF 16949 - 2016 ISO 14001- 2015



## Business Development Strategy



### Business Development Strategy

Head Quarters
Marketing, Logistics
and Finance

### Seeräuber Automotive LLC

#### **FUTURE HQ**

Currently incorporated and starting operations for new customers

Manage resources for Mexico operations and **future engineering and technology services**.

Manufacturing, Supply Chain and Engineering Services. Seeräuber Automotive Mexico

Contract manufacturing and supply chain management services for the corporation



## Available Export Scheme





### Our Customers



### thyssenkrupp



















# Plant Layout





### Mechanical Assembly Capacity

Automotive-grade quality processes and systems (IATF, ISO 9001).

Process development for mechanical and electromechanical assembly.

Flexibility to assemble and configure parts using Lean Manufacturing.





### Swiss Type CNC Turning



## SWISS TYPE TURNING YAMA SEIKI SW32 Bar Feeder Equipped

High precision turned parts for any industry, such as bushings, shafts, bolts, guides among others.

Swiss Type Turning Machine Tolerances:

Lathe: 2016 YAMA SEIKI SW 32

Positioning Accuracy: +- 0.005 mm

Repeatability: +- 0.003 mm

Max Diamater: 32 mm



Parts we've made



### 3 Axis Vertical CNC Milling



#### HAAS VF3 CNC MACHINING CENTER

Parts with non-cylindrical shapes such as bases, molds, pieces with irregular finishes, among others.

**2016 CNC Ha