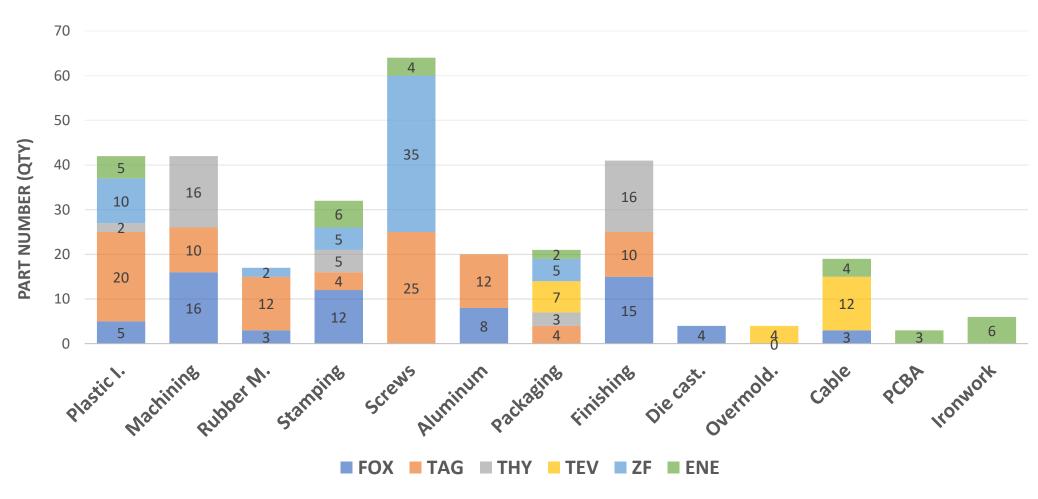

Mechanical Assemblies

Sequencing Services

Mechanical Assemblies

CNC Swiss Type Turning: Electronic Parts and Connectors CNC Swiss Type Turning: Automotive Components

► CNC Turning: Automotive Bushings

CNC Milling

Kitting Service: Vendor Managed Inventory

Just in Sequence

## Supply Chain Management

• Customer interface: Supply-On (EDI and performance

reporting).

ERP: SAP B1

Access controlled warehouse for parts and Finished goods

- Supplier Management, Component Acquisition.
- Logistics
- Re-packaging and Kitting.
- Sequential delivery (Just in Sequencing).
- Supply chain development.