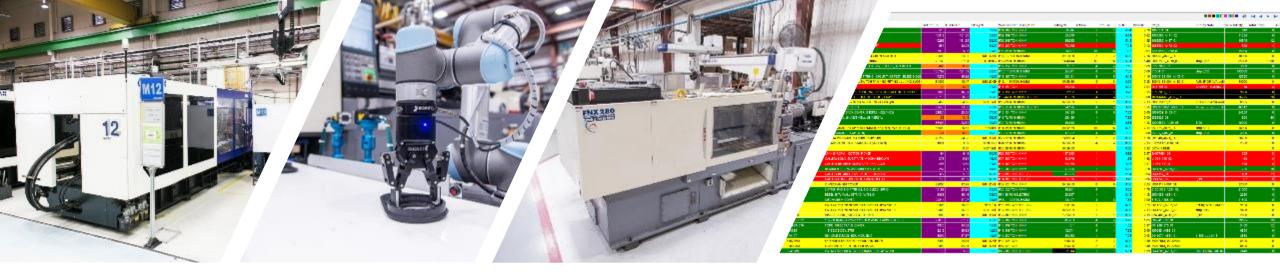

## Manufacturing & Quality

System Driven Processes

Both Accudyn Molding Facilities Offer:

Precision Drying Equipment for Each Machine

Hardened Screw and Barrels for Abrasive Resins

Scientific Molding Capabilities

Process Alarms Integrated into Key Machine Controls

Automation / Robotics for Insert Molding and Part Removal

Realtime Monitoring Capabilities through IQMS

Accudyn's System-driven
Molding Processes Cover the
Exacting Requirements Needed
to Mold a Broad Range of Highly
Engineered Resins