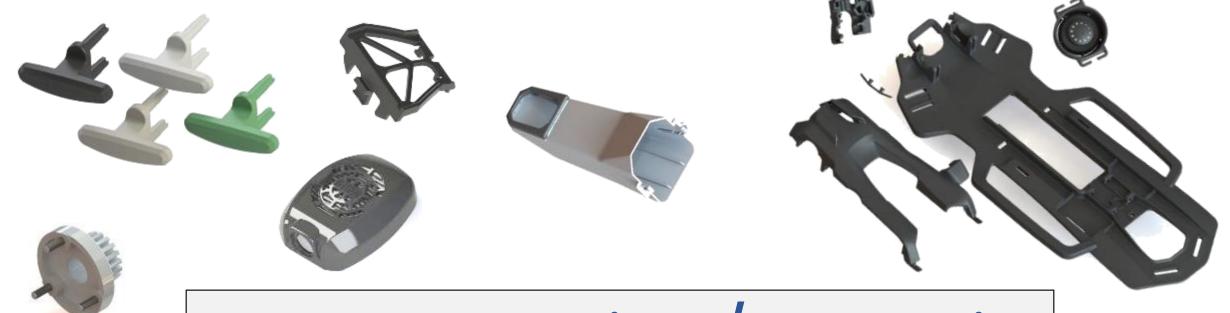

the Impact of COVID

Accudyn Mold & Engineering



1998

Accudyn founded in Erie PA





Location - Chihuahua, MX (56,000 sq. ft.)

Employees - 350+

Presses - 56 (40 to 900 tons)

Certifications

IATF 16949:2016,

ISO 9001:2015,

UL QMMY2 (E476744)





Location – Erie, PA (12,000 sq. ft.) Employees – 13

AME is a full-service tool shop with world class technology and experienced tool makers that is fully integrated with our engineering and program management teams.





### Organizational Structure

## Sales Review

A Review of Performance and Growth

#### Accudyn Sales History

Million USD



**Accudyn Erie** 

Accudyn Chihuahua

## Market Segment Diversification















**LEONI** 

























**ADVANCED SENSING TECHNOLOGIES** 









































## Products - Misc. / Industrial



## Engineering & Tooling

Overall Technical Capabilities







Cross-functional Engineering Support

*Microsoft Project Online* Utilized to Manage Projects

Weekly Meetings on All Projects

New Tooling Projects Managed Through Erie Engineering Group

Close Communication with Plant Engineering Teams

PPAP and Production Readiness



## Manufacturing & Quality

System Driven Processes



Both Accudyn Molding Facilities Offer:

Precision Drying Equipment for Each Machine

Hardened Screw and Barrels for Abrasive Resins

Scientific Molding Capabilities

Process Alarms Integrated into Key Machine Controls

Automation / Robotics for Insert Molding and Part Removal

Realtime Monitoring Capabilities through IQMS

Accudyn's System-driven
Molding Processes Cover