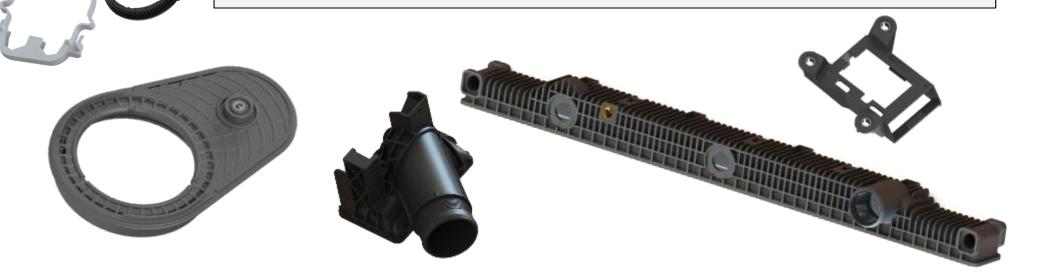

aging the Impact of COVID

Accudyn Mold & Engineering



1998

Accudyn founded in Erie PA





Location - Chihuahua, MX (56,000 sq. ft.)

Employees - 350+

Presses - 56 (40 to 900 tons)

Certifications

IATF 16949:2016,

ISO 9001:2015,

UL QMMY2 (E476744)





Location – Erie, PA (12,000 sq. ft.) Employees – 13

AME is a full-service tool shop with world class technology and experienced tool makers that is fully integrated with our engineering and program management teams.





### Organizational Structure

## Sales Review

A Review of Performance and Growth

#### Accudyn Sales History

Million USD



**Accudyn Erie** 

Accudyn Chihuahua

## Market Segment Diversification















**LEONI** 

























**ADVANCED SENSING TECHNOLOGIES** 









































## Products - Misc. / Industrial



## Engineering & Tooling

Overall Technical Capabilities







Cross-functional Engineering Support

*Microsoft Project Online* Utilized to Manage Projects

Weekly Meetings on All Projects

New Tooling Projects Managed Through Erie Engineering Group

Close Communication with Plant Engineering Teams

PPAP and Production Readiness



## Manufacturing & Quality

System Driven Processes



Both Accudyn Molding Facilities Offer:

Precision Drying Equipment for Each Machine

Hardened Screw and Barrels for Abrasive Resins

Scientific Molding Capabilities

Process Alarms Integrated into Key Machine Controls

Automation / Robotics for Insert Molding and Part Removal

Realtime Monitoring Capabilities through IQMS

Accudyn's System-driven
Molding Processes