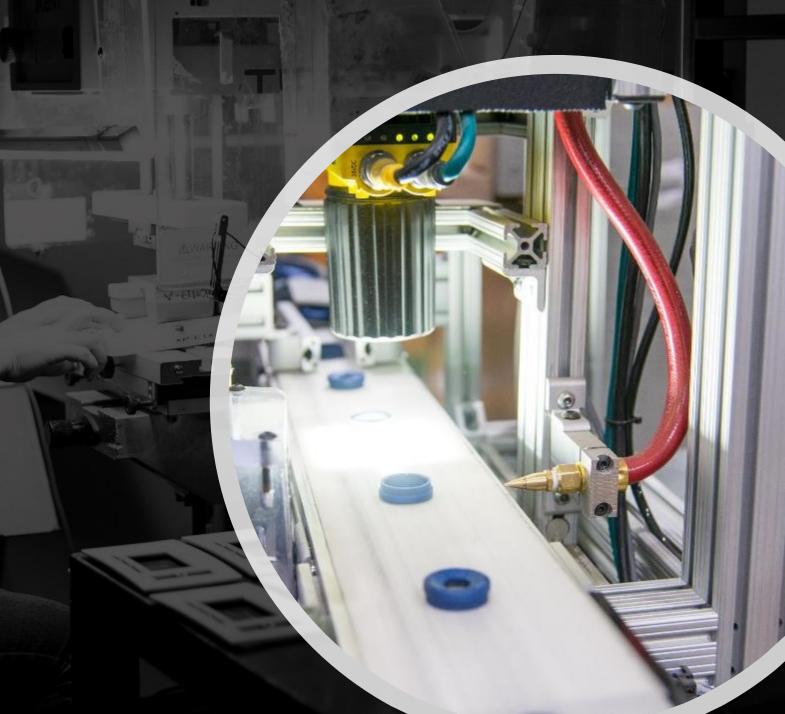

Process Alarms Integrated into Key Machine Controls

Automation / Robotics for Insert Molding and Part Removal

Realtime Monitoring Capabilities through IQMS

Accudyn's System-driven
Molding Processes Cover the
Exacting Requirements Needed
to Mold a Broad Range of Highly
Engineered Resins

- Ultrasonic Welding
- Pad Printing / Laser Printing
- Heat-staking
- Leak Testing
- Manual & Automated Assembly
- Vision System Part Inspection
- Annealing
- Two-shot Molding
- Insert Molding