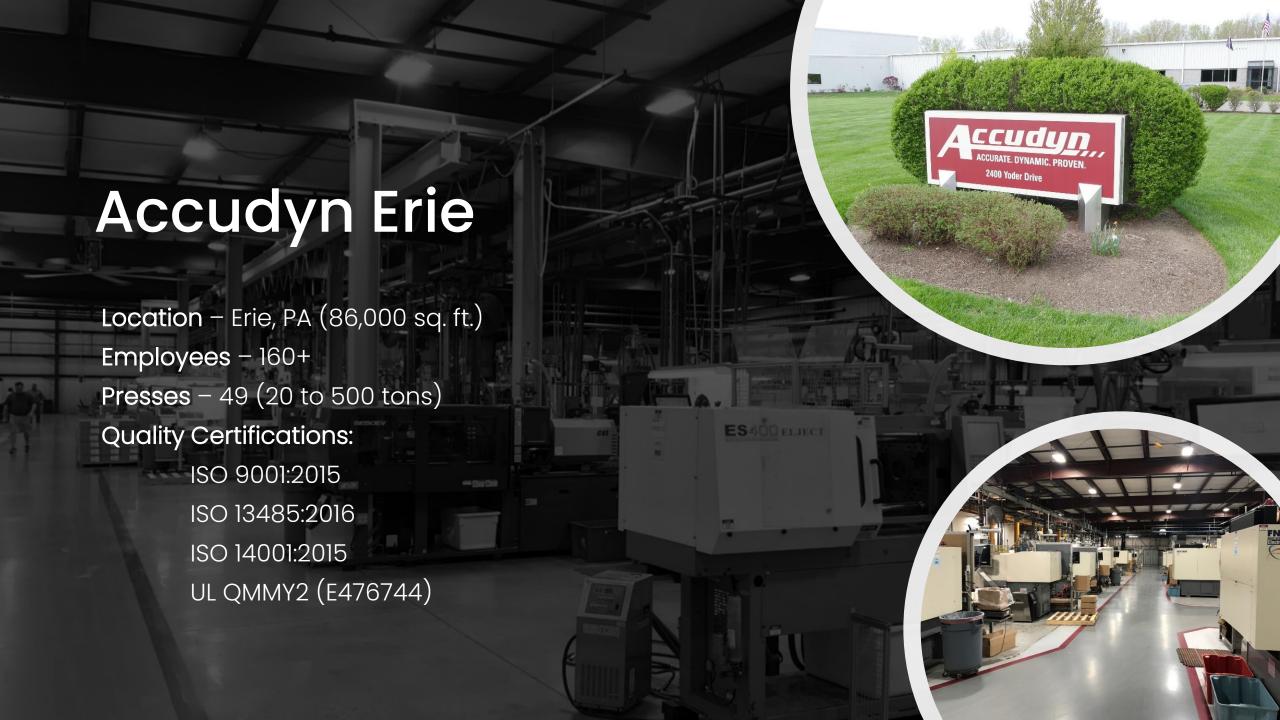

Certifications

IATF 16949:2016,

ISO 9001:2015,

UL QMMY2 (E476744)

Location – Erie, PA (12,000 sq. ft.) Employees – 13

AME is a full-service tool shop with world class technology and experienced tool makers that is fully integrated with our engineering and program management teams.