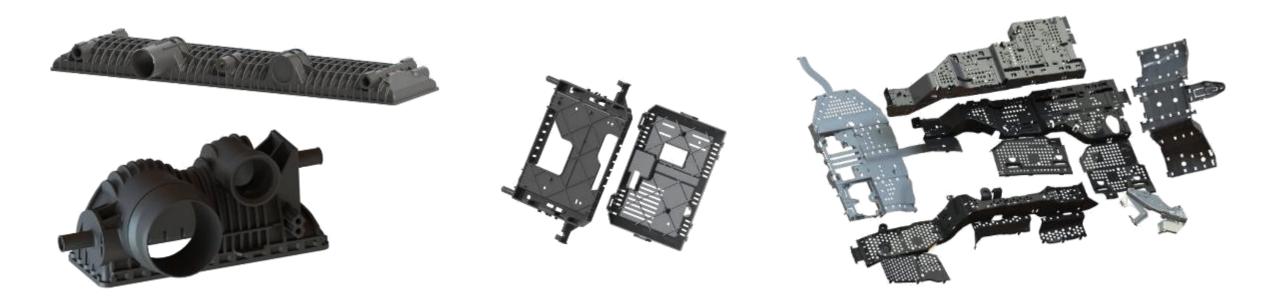

Managing the Impact of COVID

Accudyn Mold & Engineering



1998

Accudyn founded in Erie PA





Location - Chihuahua, MX (56,000 sq. ft.)

Employees - 350+

Presses - 56 (40 to 900 tons)

Certifications

IATF 16949:2016,

ISO 9001:2015,

UL QMMY2 (E476744)





Location – Erie, PA (12,000 sq. ft.) Employees – 13

AME is a full-service tool shop with world class technology and experienced tool makers that is fully integrated with our engineering and program management teams.





### Organizational Structure

## Sales Review

A Review of Performance and Growth

#### Accudyn Sales History

Million USD



**Accudyn Erie** 

Accudyn Chihuahua

## Market Segment Diversification















**LEONI** 

























**ADVANCED SENSING TECHNOLOGIES** 









































## Products - Misc. / Industrial



## Engineering & Tooling

Overall Technical Capabilities







Cross-functional Engineering Support

*Microsoft Project Online* Utilized to Manage Projects

Weekly Meetings on All Projects

New Tooling Projects Managed Through Erie Engineering Group

Close Communication with Plant Engineering Teams

PPAP and Production Readiness



## Manufacturing & Quality

System Driven Processes



Both Accudyn Molding Facilities Offer:

Precision Drying Equipment for Each Machine

Hardened Screw and Barrels for Abrasive Resins

Scientific Molding Capabilities

Process Alarms Integrated into Key Machine Controls

Automation / Robotics for Insert Molding and Part Removal

Realtime Monitoring Capabilities through IQMS

Accudyn's System-driven
Molding Pro