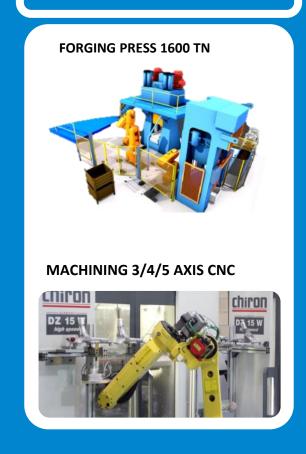

**HOURS/YEAR** 

5 PRESSES 1,600Tn 1 PRESS 3,200Tn 4 HAMMER 4.6 KN 50 PEOPLE 12 ENGINEERS

PRODUCT AND PROCESS

FORGING 18,000 HOURS/YEAR

2 PRESSES 2,500Tn 1 PRESS 2,000Tn

,000 RS/YEAR

### **MACHINING**

LATHE MULTI SPINDLE 3 & 4 & 5 AXIS CNC

MARKET

**CODEVELOPMENT** 

CUSTOMER MAP

OUR PRODUCTS

**GEOMETRY** 

**RAW MATERIAL** 