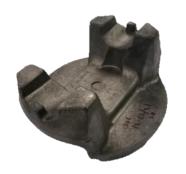

#### **CENTER YOKES**

**MARKET** 

CODEVELOPMENT

CUSTOMER MAP

OUR PRODUCTS

OTHER PRODUCTS

- Valves
- $\cdot$  King Pin
- · Racks

- · Alloy steel
- · Carbon steel
- · Weight range: 2kg to 12kg