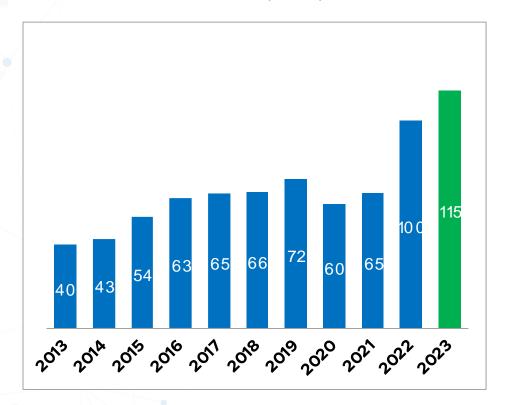

#### **EXPANSION**

30,000 sq ft plant expansion in Elgoibar. 3,200Tn press for larger chassis parts.

ALCORTA

**HISTORY** 

SALES

FACTS & FIGURES

GLOBAL FOOTPRINT

Sales € (MM)

Sales € MM by Region 23

**HISTORY** 

SALES

FACTS & FIGURES

GLOBAL FOOTPRINT