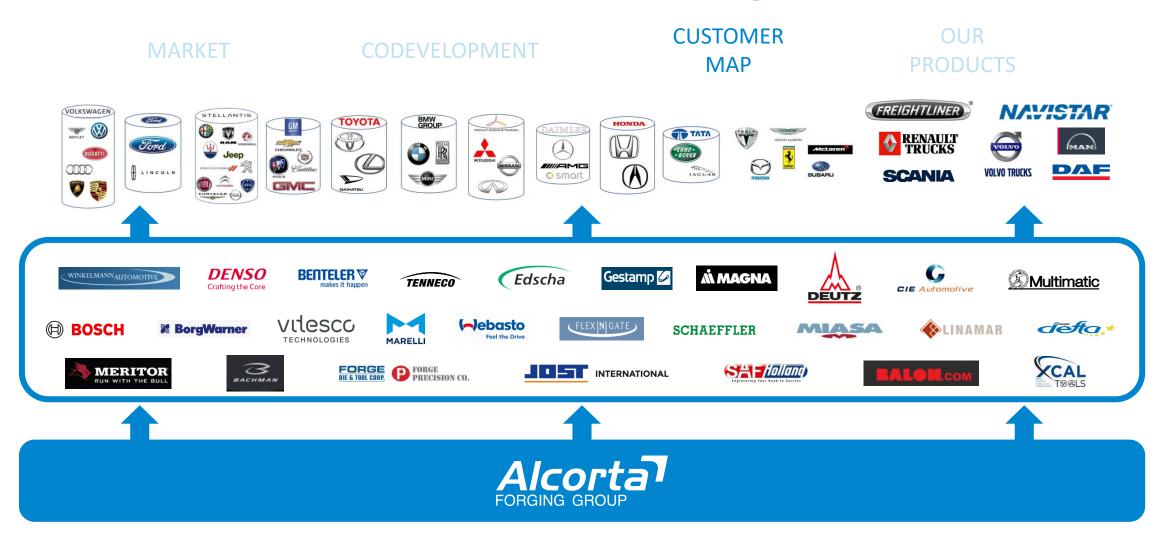

**MARKET** 

**CODEVELOPMENT** 

CUSTOMER MAP

OUR PRODUCTS

230 PEOPLE

35 ENGINEERS

**PRODUCT AND PROCESS** 

FORGING 50,000

### **ALCORTA PARTNERS**

University of Deusto

Alcorta supply forging components through several of the most important Tier 1 suppliers, and in some products Alcorta is Tier 1.

**MARKET** 

CODEVELOPMENT

**CUSTOMER** MAP