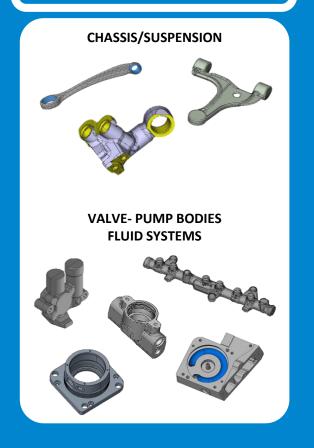

OUR **PRODUCTS** 

**POWERTRAIN** 

- · Common Rails
- · Pumps
- · Balance shafts
- · Head forging
- · Flanges

- · Microalloy steel
- · Stainless steel
- · Weight range: 0.2kg to 5.5kg
- · Passenger car
- · Light truck
- · Heavy duty

#### **SENSOR BOSS GAS**

**MARKET** 

**CODEVELOPMENT** 

**CUSTOMER** MAP

**OUR PRODUCTS** 

**CHASSIS COMPONENTS** 

- · Body / Chassis / Suspension Components
- · Hinges

- · Carbon steel
- · Microalloy steel
- · Aluminum

- · Energy
- · Utilities
- · Industrial
- · Heavy duty

**VALVES** 

**KING PIN** 

**RACKS** 