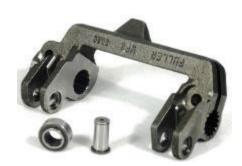

#### **Products:**

**Bearing Cups** 

#### **Capabilities:**

- Automatic Robotic Welding
- Tube Cutting / Chamfering
- Universal Balancing Machine
- Assembly
- Machining
- Broaching
- Swaging

Tubes

Pitman Arms