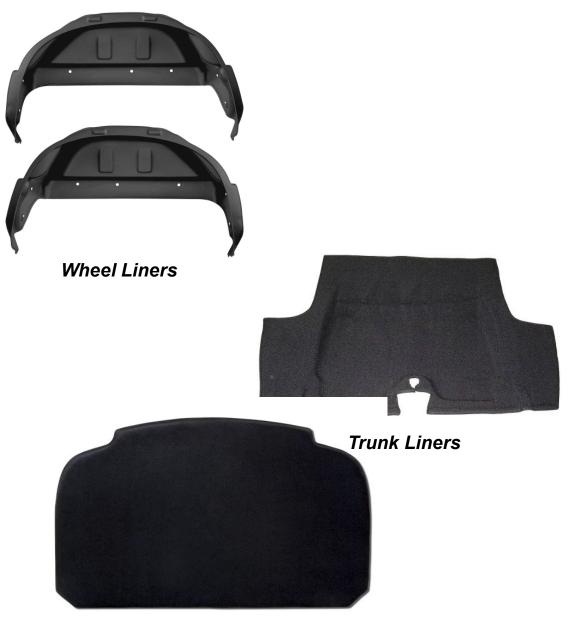

#### Cup Holders

Interior inserts (side panel, arm rest)

- Raw Material Production
- Fiber Forming
- Compression Molding
- Robotic Waterjet Cutting
- Assembly

Interior Headliners