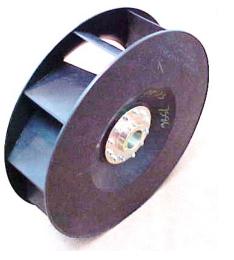

- Scientific Molding
- Precision Molding
- Kinematic / Functional parts
- Over-Molding / 2 Shot Molding
- Assembly

Blower Wheel Cover

Engine Fan

HVAC Fan