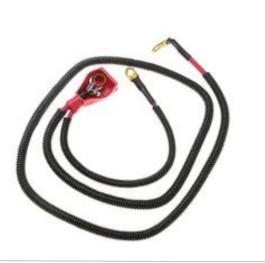

### **ANGSTROM ELECTRIC**

**Battery Cable** 

### Capabilities:

- Low and High Voltage Battery Cables
- Wire Harnesses for interiors (*IP, cooling, thermal, NAV, entertainment etc.*)
- In-house testing and validation

*IP Wire Harness* 

EV Cable systems