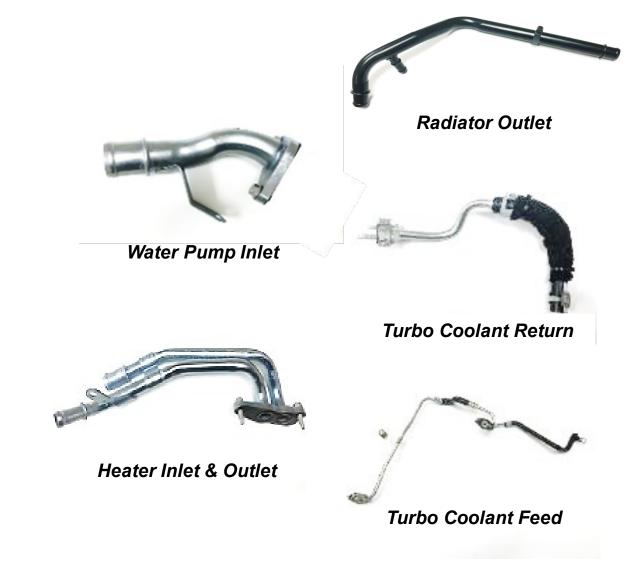

#### **Products:**

**Bearing Cups** 

#### **Capabilities:**

- Automatic Robotic Welding
- Tube Cutting / Chamfering
- Universal Balancing Machine
- Assembly
- Machining
- Broaching
- Swaging

Tubes

Pitman Arms