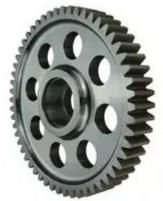

- Heavy Steel Forging (up to 17kg)
- Heat Treat
- Shot Blast
- Inspection
- Machining

Gear Blanks

Flanges

8

- Impact Forging (Hot or Cold)
- Heat Treat
- Pre-Form Operations
- Dye Penetrant / Ultrasonic / Metallurgical / Eddy Current Inspection
- Machining
- Assembly (Bushings, Ball Joints, Inserts)