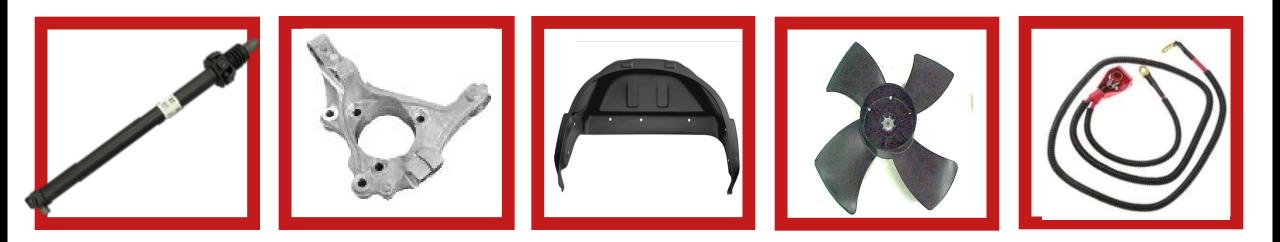

#### **Products:**

**Bearing Cups** 

#### **Capabilities:**

- Automatic Robotic Welding
- Tube Cutting / Chamfering
- Universal Balancing Machine
- Assembly
- Machining
- Broaching
- Swaging

Tubes

Pitman Arms

Plastic Insert Molded Stampings

**Clutch Actuation** 

#### Structural Stampings

Welded Assemblies

- Blank Cutting
- Steel Forging
- Precision Machining
- Assembly
  - ✓ Bushing Presses Assemblies
  - ✓ Press and Crimp Assemblies
  - ✓ Robotic Loading

Track Bars