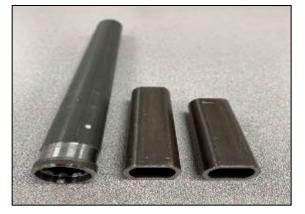

#### **Capabilities:**

- Automatic Robotic Welding
- Tube Cutting / Chamfering
- Universal Balancing Machine
- Assembly
- Machining
- Broaching
- Swaging

Tubes

Pitman Arms