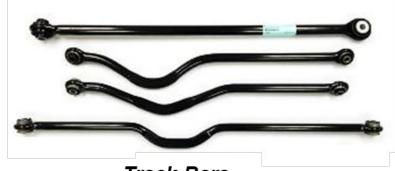

#### Structural Stampings

Welded Assemblies

- Blank Cutting
- Steel Forging
- Precision Machining
- Assembly
  - ✓ Bushing Presses Assemblies
  - ✓ Press and Crimp Assemblies
  - ✓ Robotic Loading

Track Bars