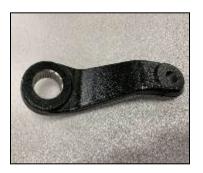

#### **Capabilities:**

- Automatic Robotic Welding
- Tube Cutting / Chamfering
- Universal Balancing Machine
- Assembly
- Machining
- Broaching
- Swaging

Tubes

Pitman Arms