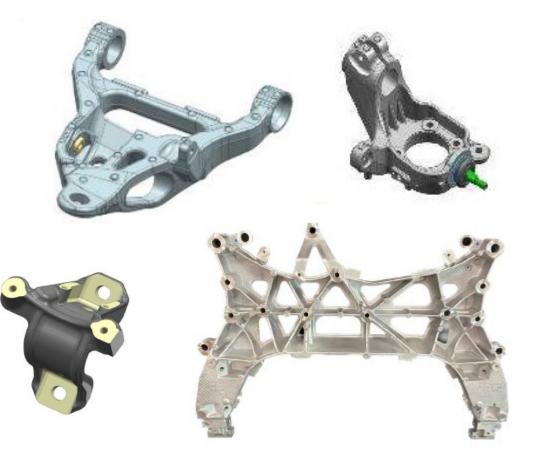

#### Cast Capabilities:

#### **Processes**

Gravity Permanent Mold Semi-Permanent Mold High Pressure Diecast Low Pressure Permanent Mold Lost Foam Casting

#### Value add Capabilities:

#### **Processes**

Horizontal CNC's Vertical CNC's Turning Lathes Assemblies Mechanical Testing

- HPDC, Gravity Casting
- CNC Machining
- Powder Coating