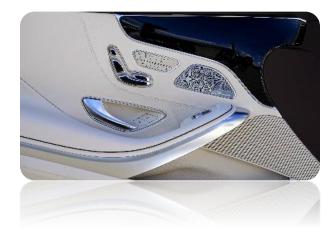

#### Cup Holders

Interior inserts (side panel, arm rest)

- Raw Material Production
- Fiber Forming
- Compression Molding
- Robotic Waterjet Cutting
- Assembly

Interior Headliners