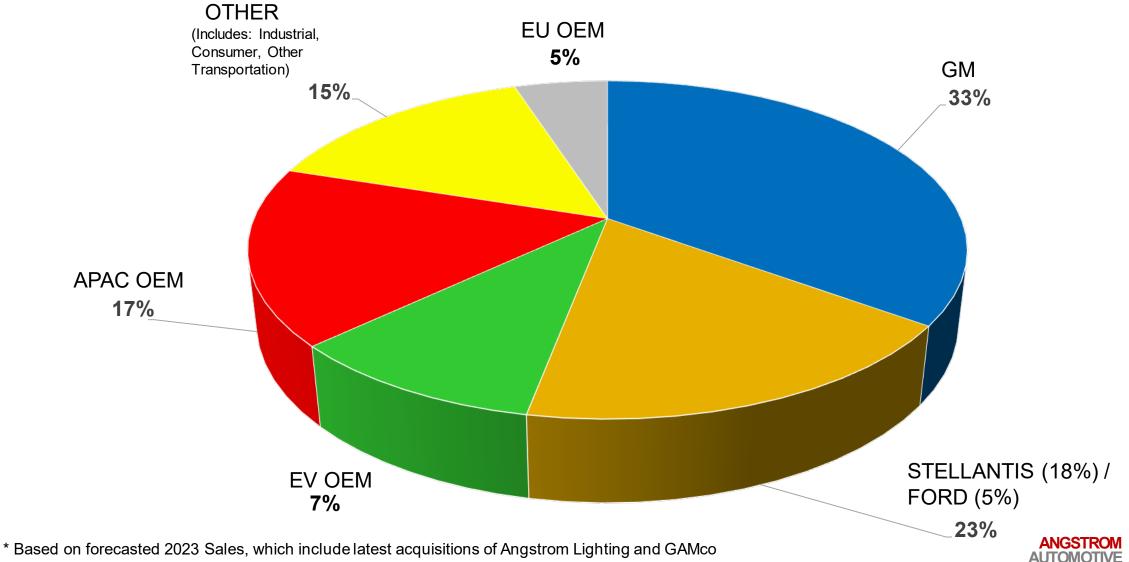

## **CUSTOMER** DEMOGRAPHCS

\* Based on forecasted 2023 Sales, which include latest acquisitions of Angstrom Fiber, Angstrom Lighting and GAMco

## **CUSTOMER** DEMOGRAPHCS

24