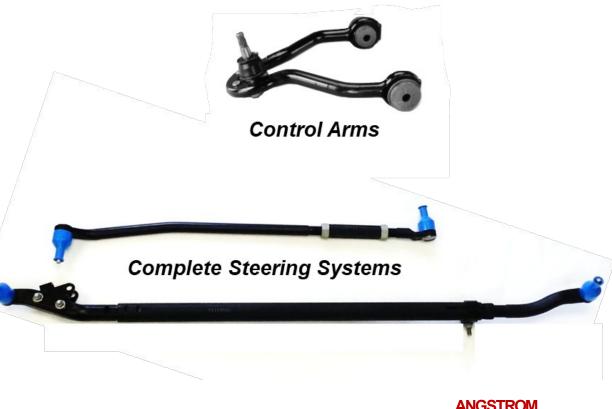

#### **Capabilities:**

- Automatic Robotic Welding
- Tube Cutting / Chamfering
- Universal Balancing Machine
- Assembly
- Machining
- Broaching
- Swaging

Tubes

Pitman Arms