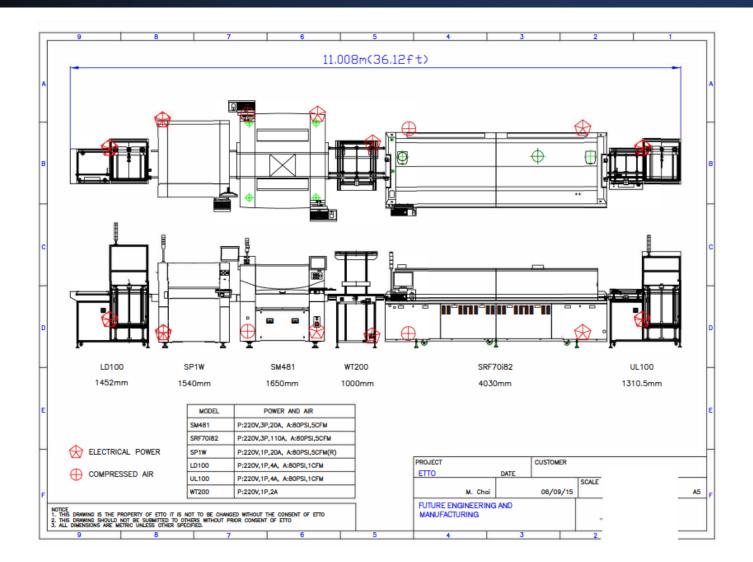

#### Electronics Assembly Capacity

Fully automated SMT assembly line.

Printing Accuracy:12.5μm@6σ. Automatic
Stencil Position Setting /
Advanced Software Interface

Up to 38k CPH throughput, wide range of board sizes. Single/double lane capable

#### **Electronics Assembly Capacity**

- Pick & Place: **SM481.** Performs high-speed placement of chips at 38,000 CPH and QFPs at one per 1.1 seconds.
- Samsung SM481 High Speed Flexible Chip Mounter
- Samsung SRF70i82 Reflow Oven
- PDT Tech NPS510 Screen Printer
- Samsung LD-300E Handling System
- Samsung UL-300E Unloader
- Samsung WT-200XLE Advanced Flexible Chip Mounter
- Ingersoll-Rand SSR-EP30SE Air Compressor