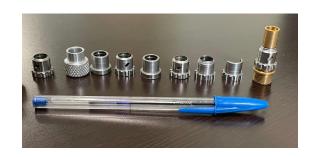

and technology services**.

Manufacturing, Supply Chain and Engineering Services. Seeräuber Automotive Mexico

Contract manufacturing and supply chain management services for the corporation



## Available Export Scheme





#### Our Customers













# Plant Layout





- Production 1200m2
- ▶ Warehouse 750m2
- ► Receiving 325m2
- ▶ Office 220m2
- Docks



### Mechanical Assembly Capacity

Automotive-grade quality processes and systems (IATF, ISO 9001)

Process development for mechanical and electromechanical assembly

Flexibility to assemble and configure parts using Lean Manufacturing





# Precision Machining Capacity

### SWISS TYPE TURNING YAMA SEIKI SW32 Bar Feeder Equipped

High precision turned parts for any industry, such as bushings, shafts, bolts, guides among others.



Diameters up to 32 mm.
Lengths up to 315 mm.
Tolerances down to 0.0002 in.



#### HAAS VF3 CNC MACHINING CENTER

Parts with non-cylindrical shapes such as bases, molds, pieces with irregular finishes, among others.



Lenghts up to 1016 mm. Heights upt to 508 mm. Tolerances down to 0.001 in.





### CNC Quality Assurance

Seeräuber ensures quality and accuracy of CNC machining operations

#### **Key aspects:**

- Inspection and Measurement
- First Article Inspection (FAI)
- Statistical Process Control (SPC)
- Documentation and Traceability
- Corrective and Preventive Actions (CAPA)
- Continuous Improvement
- Compliance with Standards

#### **Keyence Optical Comparator:**

- Enhances CNC Quality Assurance
- Advanced optical measurement system
- Provides precise dimensional measurements