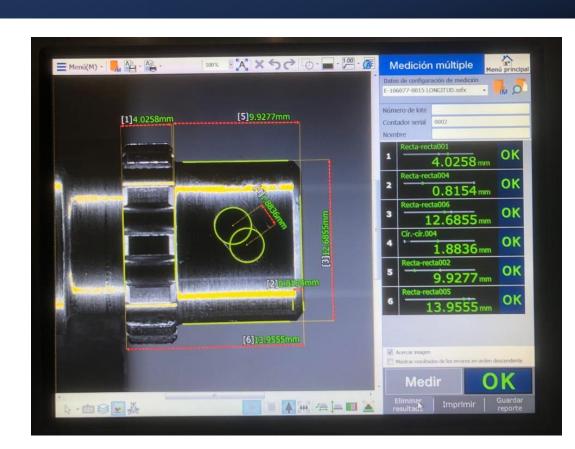

#### **Keyence Optical Comparator:**

- Enhances CNC Quality Assurance
- Advanced optical measurement system
- Provides precise dimensional measurements
- Enables quick and accurate comparisons with CAD data
- Non-contact measurement for delicate or sensitive parts
- Enhances inspection efficiency and accuracy
- Integrates with CNC quality processes for streamlined operations

**Keyence Optical Comparator** 