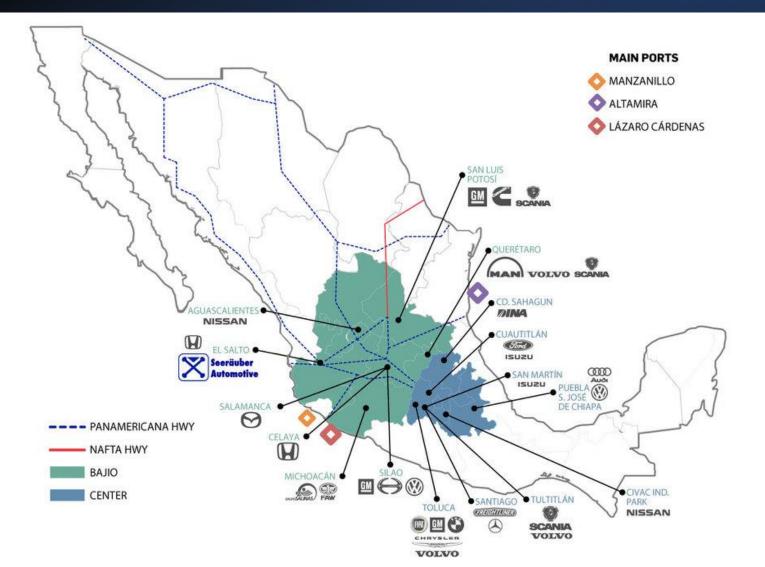

#### Location

- Located near Guadalajara International Airport, within the biggest industry cluster in Mexico.
- High security industrial park, alongside major companies like Benchmark, Molex and Banco de México.
- Proximity to OEMs assembly plants and Tier 1 suppliers.
- Choose Seeräuber for your manufacturing needs, benefitting from industry connections, quality, and efficiency.