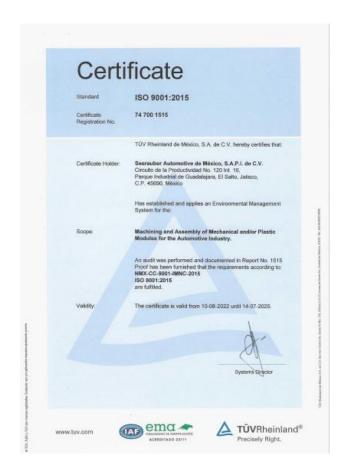

## Quality Management System

- IATF 16949 is a global Quality Management System Standard for the Automotive industry. IATF 16949:2016 incorporates the structure and requirements of the ISO 9001:2015 quality management system standard with additional automotive customer-specific requirements. It was developed by the International Automotive Task Force (IATF), with support from AIAG.
- IATF 16949:2016 is an independent QMS standard that is fully aligned with the structure and requirements of ISO 9001:2015. Therefore, the IATF 16949 cannot be implemented alone as a stand-alone document but <u>must be implemented as a supplement and in conjunction with ISO 9001:2015.</u>
- Seeräuber Automotive currently holds ISO 9001:2015, IATF 16949:2016 and ISO 14001:2015 certificates.

Certification Number: 74 700 1515.

Certification Number: 74 800 1860.

Certification Number: 01 111 1630161. Certificate IATF Number: 0268467.

#### Certificates

ISO9001 - 2015 IATF 16949 - 2016 ISO 14001- 2015