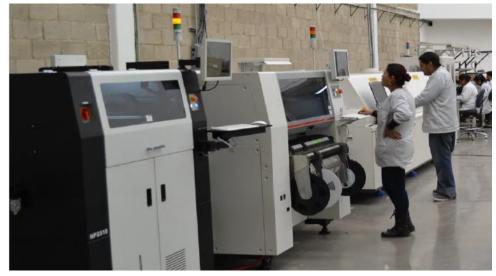

#### Electronics Assembly Capacity

Fully automated SMT assembly line.

Printing Accuracy:12.5μm@6σ. Automatic
Stencil Position Setting /
Advanced Software Interface

Up to 38k CPH throughput, wide range of board sizes. Single/double lane capable

#### **Electronics Assembly Capacity**

- Pick & Place: **SM481.** Performs high-speed placement of chips at 38,000 CPH and QFPs at one per 1.1 seconds.
- Samsung SM481 High Speed Flexible Chip Mounter
- Samsung SRF70i82 Reflow Oven
- PDT Tech NPS510 Screen Printer
- Samsung LD-300E Handling System
- Samsung UL-300E Unloader
- Samsung WT-200XLE Advanced Flexible Chip Mounter
- Ingersoll-Rand SSR-EP30SE Air Compressor