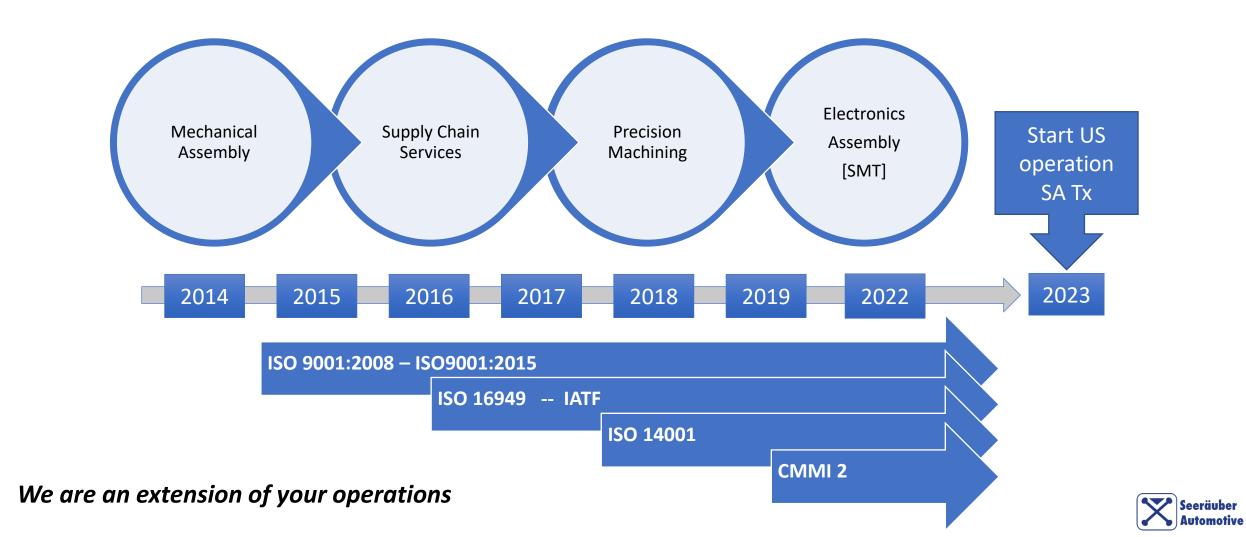

## Company Profile

Seeräuber is a Manufacturing and Supply Chain Management Services company, certified in IATF 16949:2016, ISO 9001:2015 and ISO 14001:2015, established in 2014. Focused on the Regulated Industry and located within the biggest industry cluster at the center of Mexico.

## Quality Management System

- IATF 16949 is a global Quality Management System Standard for the Automotive industry. IATF 16949:2016 incorporates the structure and requirements of the ISO 9001:2015 quality management system standard with additional automotive customer-specific requirements. It was developed by the International Automotive Task Force (IATF), with support from AIAG.
- IATF 16949:2016 is an independent QMS standard that is fully aligned with the structure and requirements of ISO 9001:2015. Therefore, the IATF 16949 cannot be implemented alone as a stand-alone document but <u>must be implemented as a supplement and in conjunction with ISO 9001:2015.</u>
- Seeräuber Automotive currently holds ISO 9001:2015, IATF 16949:2016 and ISO 14001:2015 certificates.