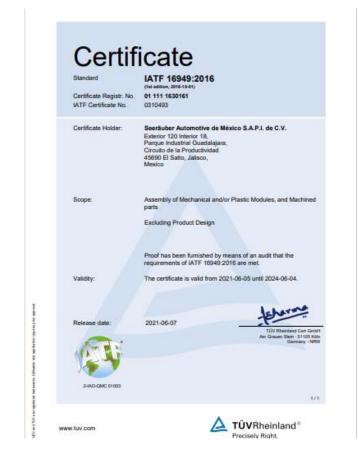

## Quality Management System

- IATF 16949 is a global Quality Management System Standard for the Automotive industry. IATF 16949:2016 incorporates the structure and requirements of the ISO 9001:2015 quality management system standard with additional automotive customer-specific requirements. It was developed by the International Automotive Task Force (IATF), with support from AIAG.
- IATF 16949:2016 is an independent QMS standard that is fully aligned with the structure and requirements of ISO 9001:2015. Therefore, the IATF 16949 cannot be implemented alone as a stand-alone document but <u>must be implemented as a supplement and in conjunction with ISO 9001:2015.</u>
- Seeräuber Automotive currently holds ISO 9001:2015, IATF 16949:2016 and ISO 14001:2015 certificates.

Certification Number: 74 700 1515.

Certification Number: 74 800 1860.

Certification Number: 01 111 1630161. Certificate IATF Number: 0268467.

#### Certificates

ISO9001 - 2015 IATF 16949 - 2016 ISO 14001- 2015