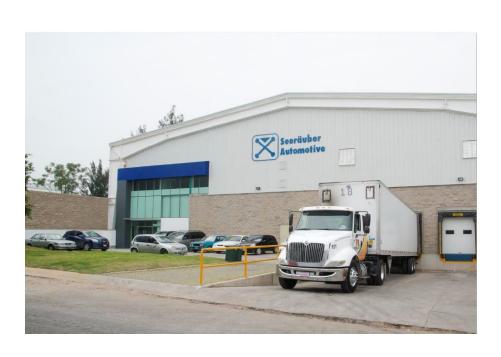

#### Location

- Located near Guadalajara International Airport, within the biggest industry cluster in Mexico.
- High security industrial park, alongside major companies like Benchmark, Molex and Banco de México.
- Proximity to OEMs assembly plants and Tier 1 suppliers.
- Choose Seeräuber for your manufacturing needs, benefitting from industry connections, quality, and efficiency.

# Plant Layout

- Production 1200m2
- ▶ Warehouse 750m2
- ► Receiving 325m2
- ▶ Office 220m2
- Docks