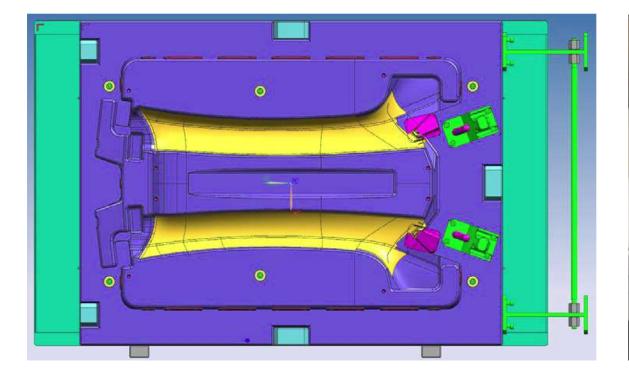

#### VW WHEEL HOUSING LINER FRONT TIGUAN PA

Nissan PO2F Cooling Assembly

VW 316 Door Carrier Front

VW 316 Door Carrier Rear

LUCID FRUNK TRIM COVER 2-MATERIAL

LUCID UNDERBODY DIFFUSER