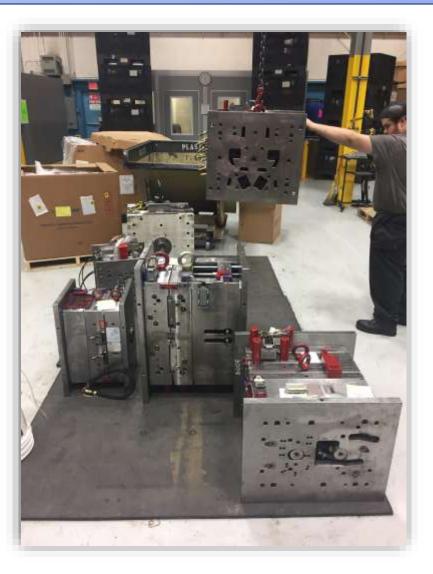

## **MMI Production Alliance**

- PAPP has a Querétaro, Mexico facility
- 300tn to 4000tn press size available
- Part production and mold tryouts
- MMI Mold Service area