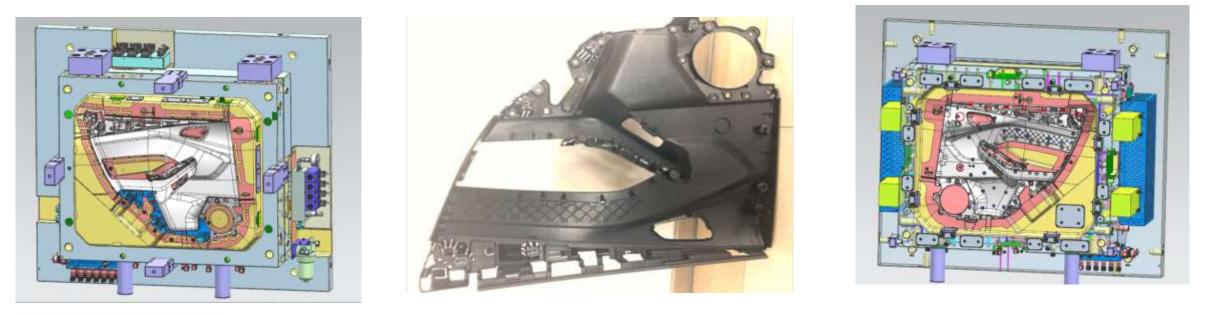

VW TIGUAN SEAT FITTING TRIM

#### GM K2XX SEAT SIDE SHIELD

- Reverse Engineering
- Romer Arm scanning and part inspection
- Mold flow & Part Distortion evaluation
- We offer Part to Print with Windage Implementation

- Prototype and low volume molds
- 2 shot and 3 shot multi material molds
- Systematic control of the complete manufacturing cycle
- North American, Asian, European and Mexican tryout services