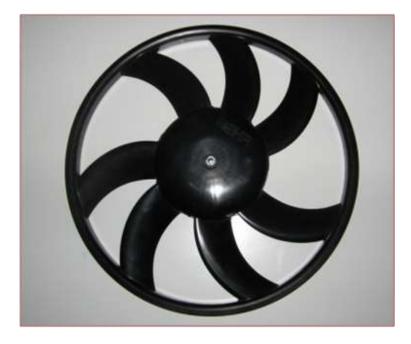

#### VW WHEEL HOUSING LINER FRONT TIGUAN PA

Nissan PO2F Cooling Assembly

VW 316 Door Carrier Front

VW 316 Door Carrier Rear

LUCID FRUNK TRIM COVER 2-MATERIAL

LUCID UNDERBODY DIFFUSER