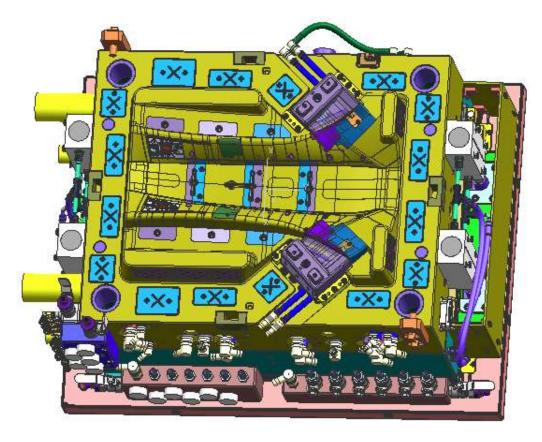

#### • Plastic injection molds from 100tn to 4000tn

#### MMI Quality assurance

- Mold flow analysis on all molds (20 Autodesk Stations)
- OEM and tier one mold standards review and implementation
- NA and EU brand components and manifolds
- Project feasibility at kick off (DFM)

#### MMI Design & Quality assurance

- 60 UG and 3 Catia Design Platforms
- Quality planning
- Open issue tracking
- MS project timelines
- On time mold and fixture delivery and tracking
- Continuous improvement Lessons learned
- Portable on site inspection services
- NA or EU plastic shipped for all trials
- Tryout reports with photos and video
- Weekly visits and tracking by MMI employees in China
- Japanese or German steel per customer exact material specifications
- 100% compliance with customer specifications