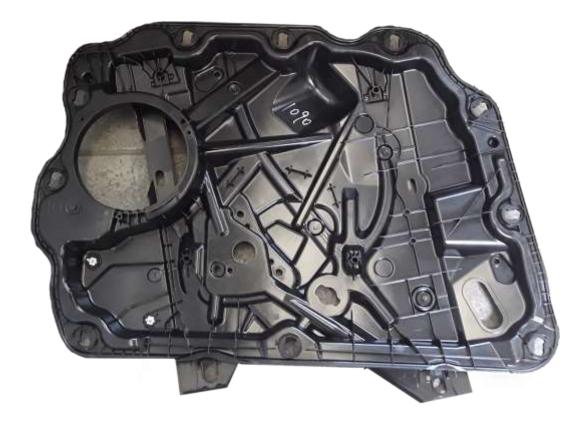

#### VW WHEEL HOUSING LINER FRONT TIGUAN PA

Nissan PO2F Cooling Assembly

VW 316 Door Carrier Front

VW 316 Door Carrier Rear

LUCID FRUNK TRIM COVER 2-MATERIAL

LUCID UNDERBODY DIFFUSER