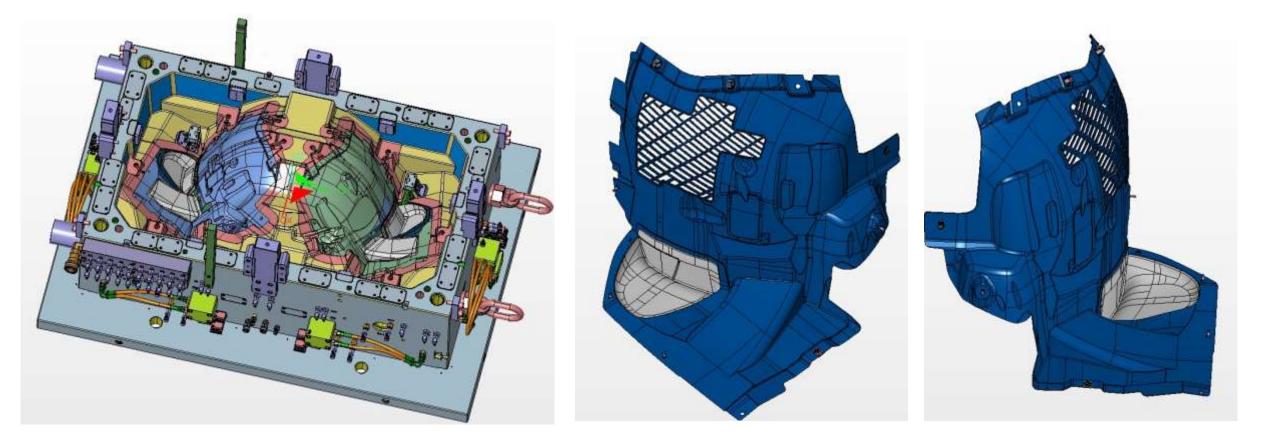

#### VW WHEEL HOUSING LINER FRONT TIGUAN PA

Nissan PO2F Cooling Assembly

VW 316 Door Carrier Front

VW 316 Door Carrier Rear

LUCID FRUNK TRIM COVER 2-MATERIAL

LUCID UNDERBODY DIFFUSER