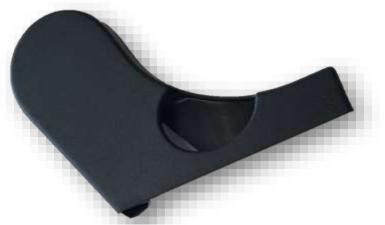

#### GM K2XX SEAT SIDE SHIELD

- Reverse Engineering
- Romer Arm scanning and part inspection
- Mold flow & Part Distortion evaluation
- We offer Part to Print with Windage Implementation

- Prototype and low volume molds
- 2 shot and 3 shot multi material molds
- Systematic control of the complete manufacturing cycle
- North American, Asian, European and Mexican tryout services