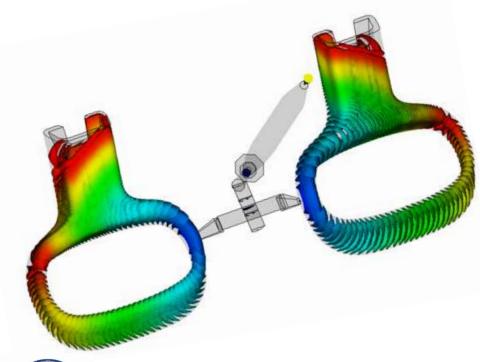

#### GM K2XX SEAT SIDE SHIELD

- Reverse Engineering
- Romer Arm scanning and part inspection
- Mold flow & Part Distortion evaluation
- We offer Part to Print with Windage Implementation

- Prototype and low volume molds
- 2 shot and 3 shot multi material molds
- Systematic control of the complete manufacturing cycle
- North American, Asian, European and Mexican tryout services