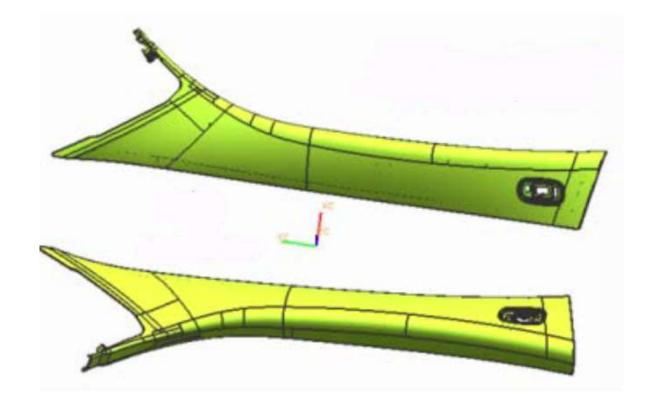

#### VW WHEEL HOUSING LINER FRONT TIGUAN PA

Nissan PO2F Cooling Assembly

VW 316 Door Carrier Front

VW 316 Door Carrier Rear

LUCID FRUNK TRIM COVER 2-MATERIAL

LUCID UNDERBODY DIFFUSER