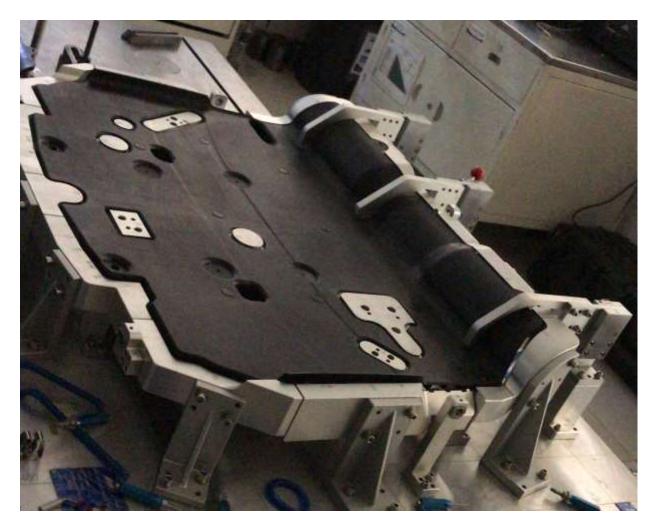

## **MMI Production Alliance**

- PAPP has a Querétaro, Mexico facility
- 300tn to 4000tn press size available
- Part production and mold tryouts
- MMI Mold Service area