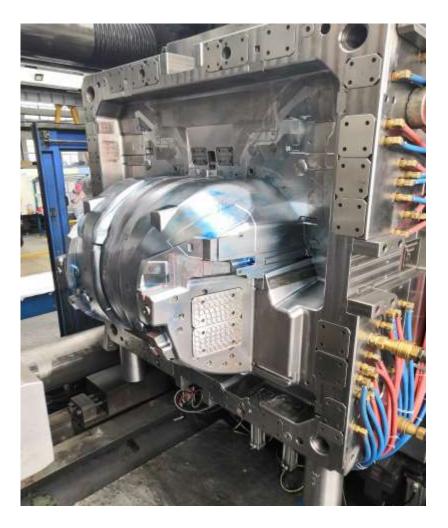

#### VW WHEEL HOUSING LINER FRONT TIGUAN PA

Nissan PO2F Cooling Assembly

VW 316 Door Carrier Front

VW 316 Door Carrier Rear

LUCID FRUNK TRIM COVER 2-MATERIAL

LUCID UNDERBODY DIFFUSER