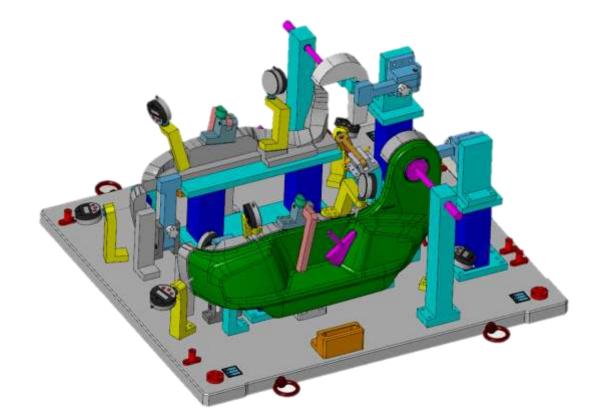

#### GM K2XX SEAT SIDE SHIELD

- Reverse Engineering
- Romer Arm scanning and part inspection
- Mold flow & Part Distortion evaluation
- We offer Part to Print with Windage Implementation

- Prototype and low volume molds
- 2 shot and 3 shot multi material molds
- Systematic control of the complete manufacturing cycle
- North American, Asian, European and Mexican tryout services