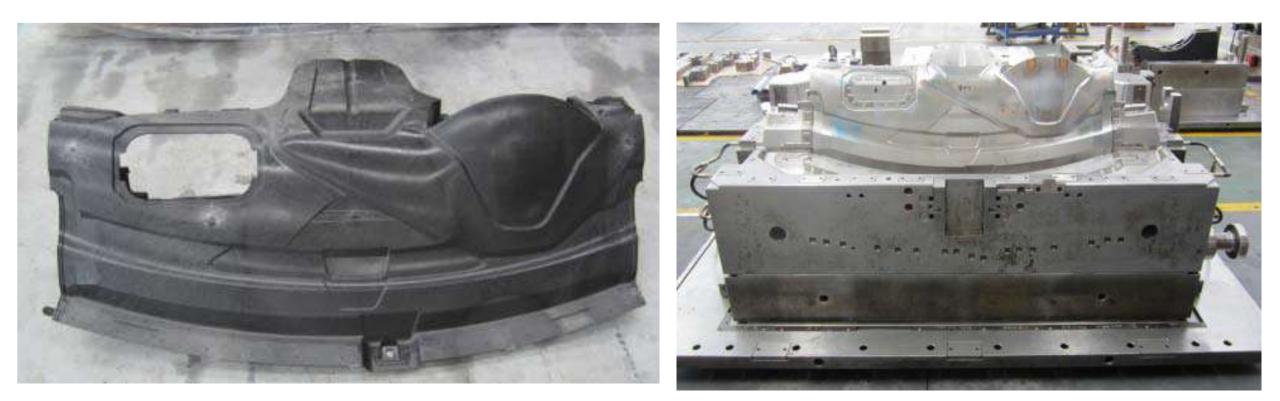

#### CHRYSLER DT BRAKE PEDAL SUPPORT

**VW TIGUAN SEAT COVER** 

Lucid Frunk Platform