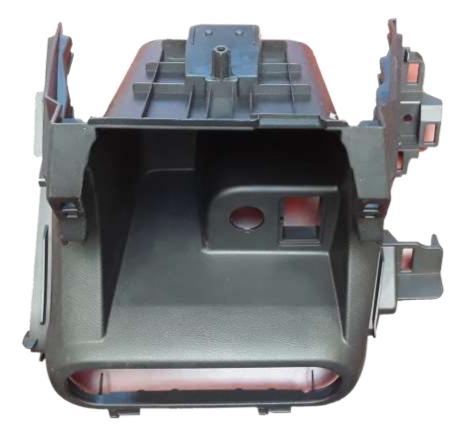

#### VW WHEEL HOUSING LINER FRONT TIGUAN PA

Nissan PO2F Cooling Assembly

VW 316 Door Carrier Front

VW 316 Door Carrier Rear

LUCID FRUNK TRIM COVER 2-MATERIAL

LUCID UNDERBODY DIFFUSER