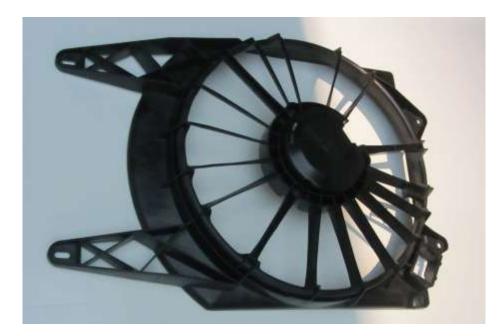

#### VW WHEEL HOUSING LINER FRONT TIGUAN PA

Nissan PO2F Cooling Assembly

VW 316 Door Carrier Front

VW 316 Door Carrier Rear

LUCID FRUNK TRIM COVER 2-MATERIAL

LUCID UNDERBODY DIFFUSER