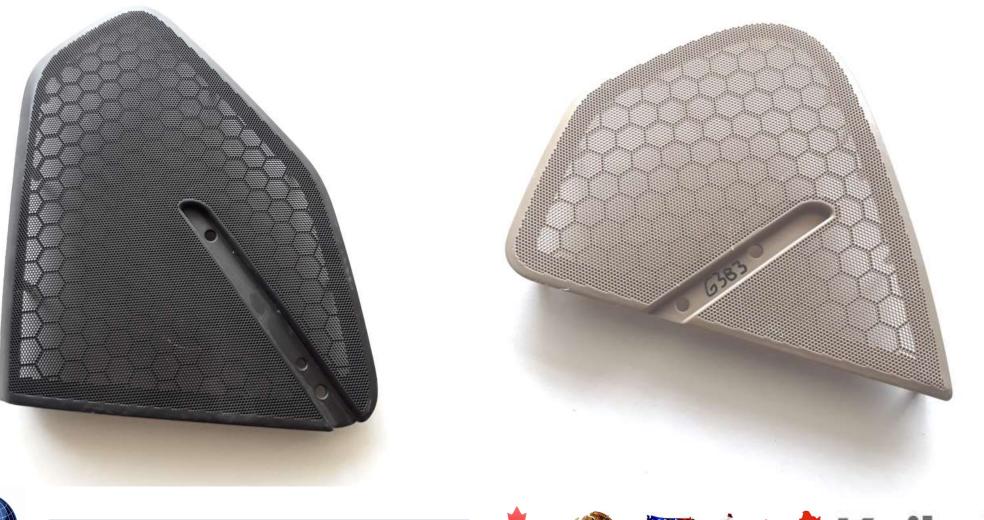

#### GM K2XX SEAT SIDE SHIELD

- Reverse Engineering
- Romer Arm scanning and part inspection
- Mold flow & Part Distortion evaluation
- We offer Part to Print with Windage Implementation

- Prototype and low volume molds
- 2 shot and 3 shot multi material molds
- Systematic control of the complete manufacturing cycle
- North American, Asian, European and Mexican tryout services