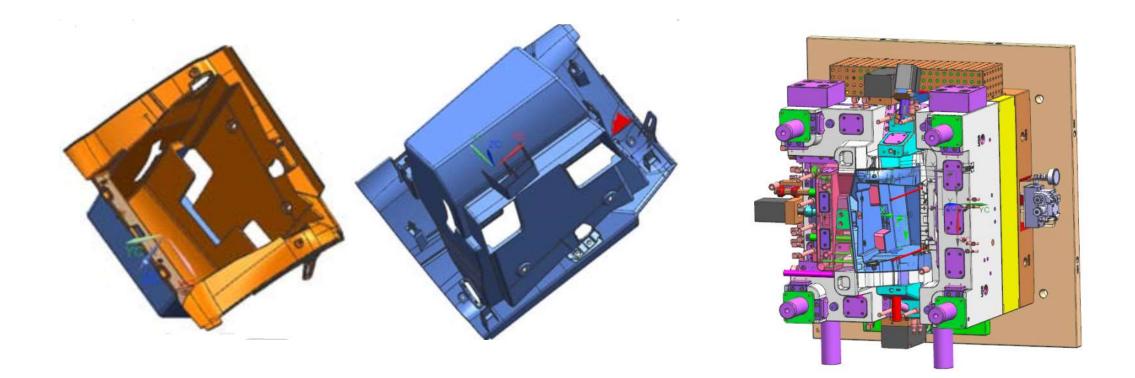

#### GM K2XX SEAT SIDE SHIELD

- Reverse Engineering
- Romer Arm scanning and part inspection
- Mold flow & Part Distortion evaluation
- We offer Part to Print with Windage Implementation

- Prototype and low volume molds
- 2 shot and 3 shot multi material molds
- Systematic control of the complete manufacturing cycle
- North American, Asian, European and Mexican tryout services