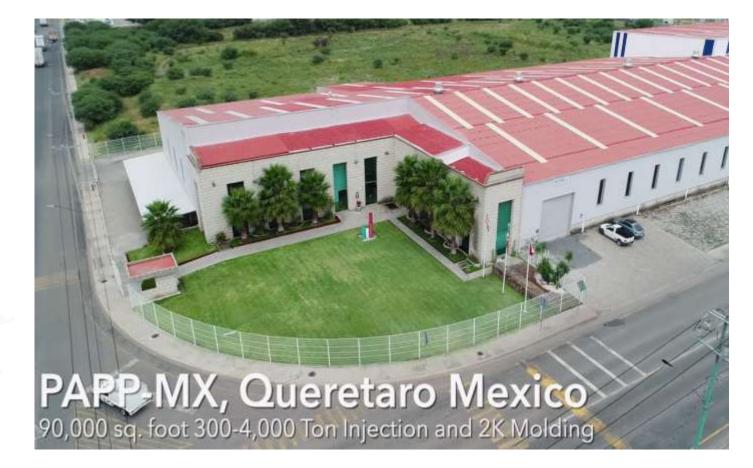

## **MMI Production Alliance**

- PAPP has a Querétaro, Mexico facility
- 300tn to 4000tn press size available
- Part production and mold tryouts
- MMI Mold Service area