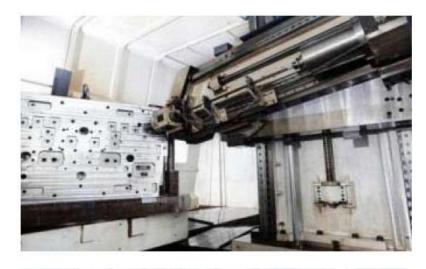

ARK MACHINE            | CUTDM EDM                                                      | 8 | CUTDM CHINA  | 2500*1000*1000<br>1250*800*450<br>1000*600*400<br>800*500*300<br>700*400*300 |
| SPARK MACHINE            | EDGE3                                                          | 1 | MAKINO JAPAN | 600*400*400                                                                  |
| WIRE CUTTING<br>MACHINE  | CTWG302TB<br>CTWG400TB<br>CTWG500TB<br>CTWG630TC<br>CTWG1000TC | 5 | CUTDM CHINA  | 630*440*300<br>850*500*500<br>950*600*500<br>1070*700*1000<br>1460*960*1000  |
| Slow-feeding wire<br>cut | DUO64                                                          | 1 | JAPAN MAKINO | 650*400*420                                                                  |



## MMI – Kaihua plant equipment





| 5-axis gun drill | DHD3015-<br>15RT | 1 | HK MINGLEE | 3000*2000*1500 |
|------------------|------------------|---|------------|----------------|
| Gun drill        | DHD2515-<br>15S  | 1 | HK MINGLEE | 2500*1500*1500 |



## MMI – Kaihua plant injection equipment





| Injection Machine | MA3300T/<br>15800U | 1 | Hai Tian | 3300T |
|-------------------|--------------------|---|----------|-------|
| Injection Machine | MA1600T/<br>13700U | 1 | Hai Tian | 1600T |
| Injection Machine | MA1000T/<br>8400U  | 1 | Hai Tian | 1000T |
| Injection Machine | MA600T/<br>4000U   | 1 | Hai Tian | 600T  |
| Injection Machine | MA470T/<br>2250U   | 1 | Hai Tian | 470T  |
| Injection Machine | MA250T/            | 1 | Hai Tian | 250T  |



## MMI – Kaihua plant inspection equipment



| CMM Machine