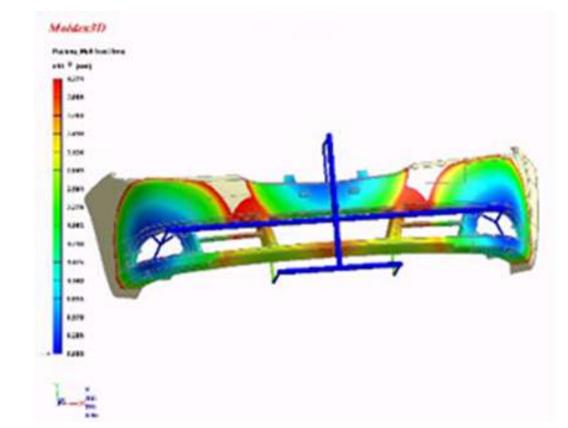

#### GM K2XX SEAT SIDE SHIELD

- Reverse Engineering
- Romer Arm scanning and part inspection
- Mold flow & Part Distortion evaluation
- We offer Part to Print with Windage Implementation

- Prototype and low volume molds
- 2 shot and 3 shot multi material molds
- Systematic control of the complete manufacturing cycle
- North American, Asian, European and Mexican tryout services