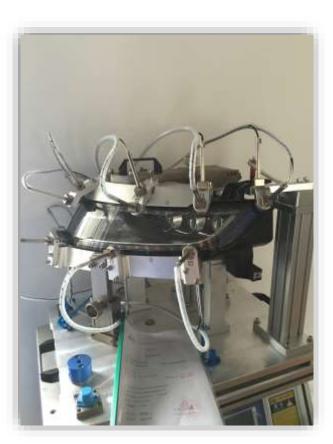

#### GM K2XX SEAT SIDE SHIELD

- Reverse Engineering
- Romer Arm scanning and part inspection
- Mold flow & Part Distortion evaluation
- We offer Part to Print with Windage Implementation

- Prototype and low volume molds
- 2 shot and 3 shot multi material molds
- Systematic control of the complete manufacturing cycle
- North American, Asian, European and Mexican tryout services