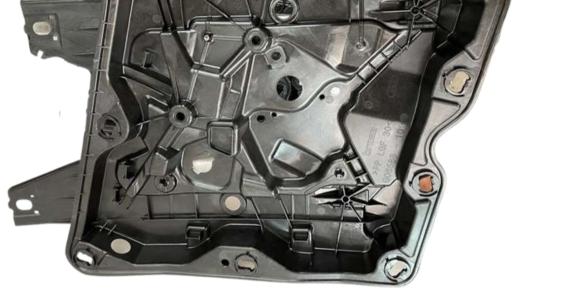

#### VW WHEEL HOUSING LINER FRONT TIGUAN PA

Nissan PO2F Cooling Assembly

VW 316 Door Carrier Front

VW 316 Door Carrier Rear

LUCID FRUNK TRIM COVER 2-MATERIAL

LUCID UNDERBODY DIFFUSER