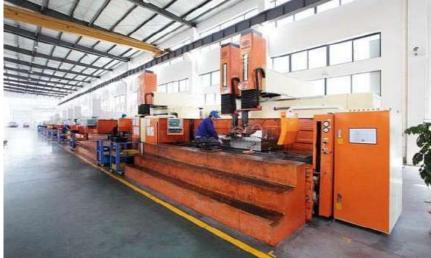

|
| 5-axis CNC                  | DMU65                   | 1      | Germany DMG         | 3000*2000*1600                   |
| High-speed CNC              | F5                      | 1      | Japan MAKINO        | 900*500*450                      |
|                             | AV-1612/<br>AV-1280     | 1      | Taiwan QUICK<br>JET | 1600*1200*650<br>1200*800*500    |
| Horizontal CNC<br>Center    | AKB-13                  | 1      | Japan KURAKI        | 3000*2000*1600                   |
| Graphite high-<br>speed CNC | E33                     | 2      | Japan MAKINO        | 600*400*350                      |
|                             | GD7<br>GD5              | 1<br>1 | Taiwan TAKUMI       | 750*600*400<br>600*550*300       |





## MMI – Kaihua plant equipment





|                          | Туре                                                           |   |              |                                                                              |
|--------------------------|----------------------------------------------------------------|---|--------------|------------------------------------------------------------------------------|
| Double head EDM          | TURBO<br>3500CNC                                               | 2 | DAEHAN EDM   | 3000*2000*1500                                                               |
| SPARK MACHINE            | CUTDM EDM                                                      | 8 | CUTDM CHINA  | 2500*1000*1000<br>1250*800*450<br>1000*600*400<br>800*500*300<br>700*400*300 |
| SPARK MACHINE            | E