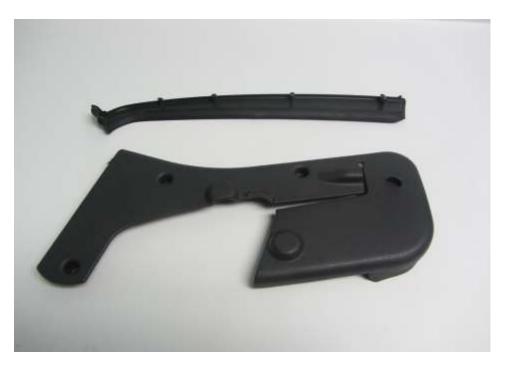

#### GM K2XX SEAT SIDE SHIELD

- Reverse Engineering
- Romer Arm scanning and part inspection
- Mold flow & Part Distortion evaluation
- We offer Part to Print with Windage Implementation

- Prototype and low volume molds
- 2 shot and 3 shot multi material molds
- Systematic control of the complete manufacturing cycle
- North American, Asian, European and Mexican tryout services