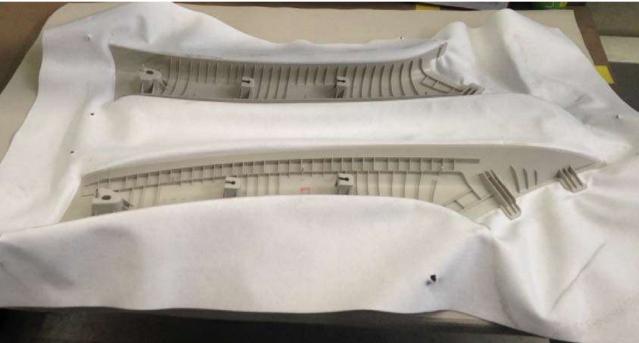

#### VW WHEEL HOUSING LINER FRONT TIGUAN PA

Nissan PO2F Cooling Assembly

VW 316 Door Carrier Front

VW 316 Door Carrier Rear

LUCID FRUNK TRIM COVER 2-MATERIAL

LUCID UNDERBODY DIFFUSER