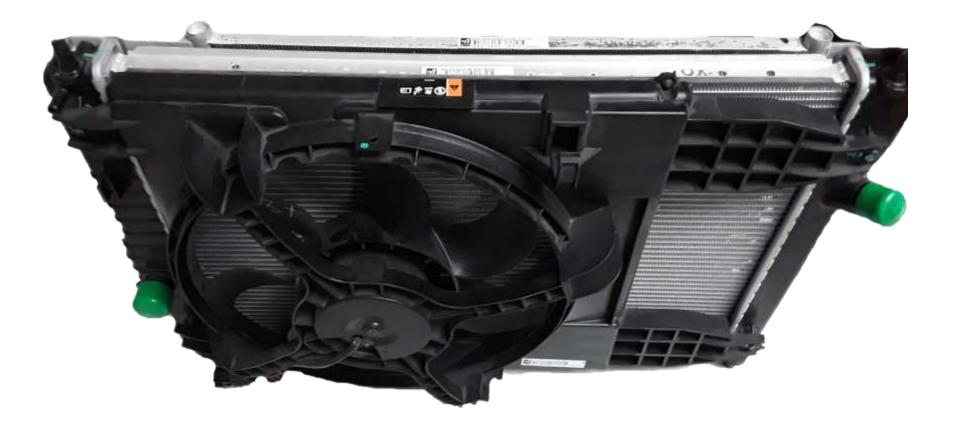

#### VW WHEEL HOUSING LINER FRONT TIGUAN PA

Nissan PO2F Cooling Assembly

VW 316 Door Carrier Front

VW 316 Door Carrier Rear

LUCID FRUNK TRIM COVER 2-MATERIAL

LUCID UNDERBODY DIFFUSER