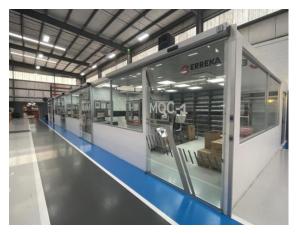

### **ERREKA PLASTICS / Mexico-Facilities**

Erreka Mex S.A. de C.V. Santa Rosa de Viterbo No. 11, Lote 9, Manzana II, P. Ind. FINSA 76246 El Marqués (Querétaro) México

6.000 square meters.

36 plastic injection moulding machines. 3 Quick Connectors assembly machines Up to 320 tons.

### **Capabilities**

- Plastic injection moulding
- Insert moulding
- Integrated operations
- •Complex plastic parts & assemblies
- Metal to plastic conversions

Fleet of Arburg and Engel injection moulding machines: from 15 to 320 Tn.