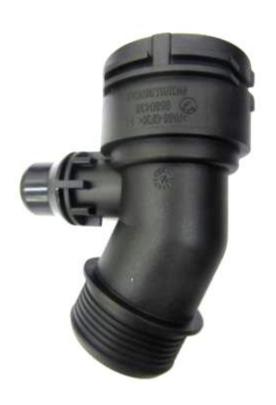

**ERREKA PLASTICS / Mexico-Facilities**









Erreka Mex S.A. de C.V. Santa Rosa de Viterbo No. 11, Lote 9, Manzana II, P. Ind. FINSA 76246 El Marqués (Querétaro) México

6.000 square meters.

36 plastic injection moulding machines. 3 Quick Connectors assembly machines Up to 320 tons.

### **Capabilities**

- Plastic injection moulding
- Insert moulding
- Integrated operations
- •Complex plastic parts & assemblies
- Metal to plastic conversions









Fleet of Arburg and Engel injection moulding machines: from 15 to 320 Tn.



# **ERREKA PLASTICS / Mexico-Facility** SINCE 2001 IN MEXICO



Highly automated production processes:





Simple precision injection with automatic extraction, verification and packaging integrated in the cycle time.

Highly automated production processes:





**Ultrasonic Welding.** 

Highly automated production processes:





100% Leak test.100% artificial vision inspection.



### **ERREKA PLASTICS / QUALITY**

Quality assurance for 0 ppm's:





Integrated artificial vision for verification of 100% of production.

Highly automated production processes:





**Overmoulding** 

# **ERREKA PLASTICS / DEVELOPMENT**

Own design and production of plastic injection tools:





# **ERREKA PLASTICS / PRODUCTS**



### **ERREKA PLASTICS / Main Costumers**



































Lighting











































































### **ERREKA PLASTICS /** Sales evolution-Erreka Mex

### **SALES M USD**





### **ERREKA PLASTICS / Erreka Mex**

# THANK YOU!!!