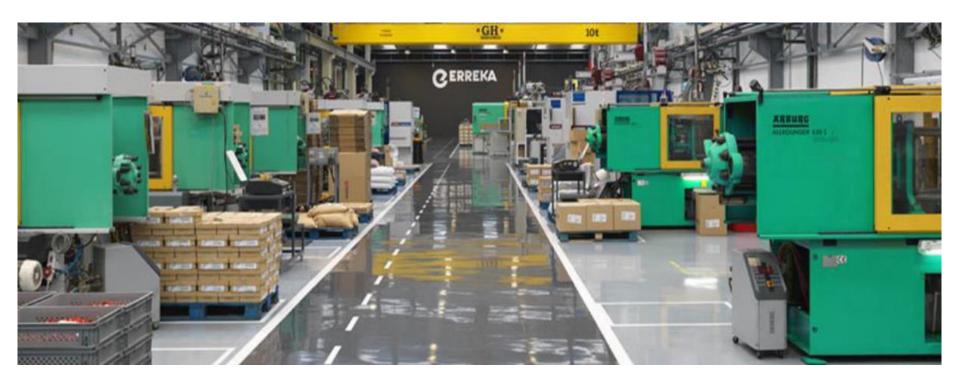

### **Spain**

3.500 square meters 37 plastic injection moulding machines Up to 400 tons

### Capabilities

- Plastic injection moulding
- Insert moluding
- Integrated operations
- Complex plastic parts & assemblies
- Metal to plastic conversions
- · Plastic injection moulds
- Prototypes