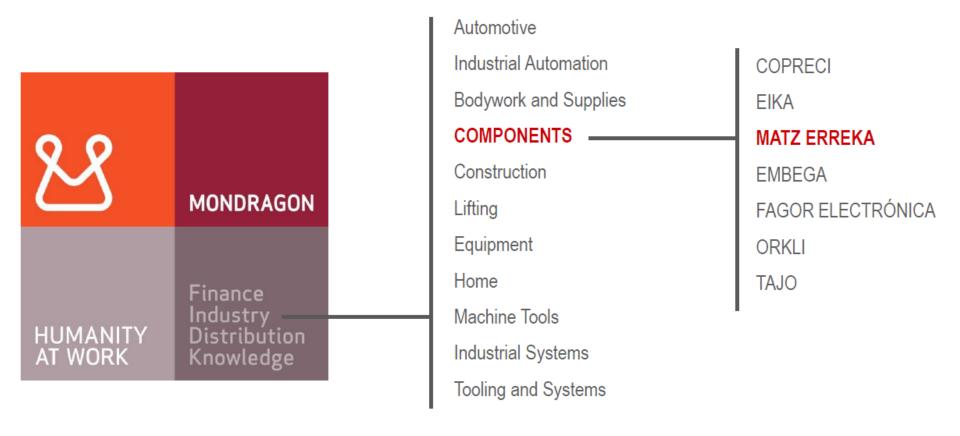

### **ERREKA / BUSINESS UNITS**

**PLASTICS** 

ERREKA is configured in three different business lines, with a high level of autonomy in their management and able to compete in international environments but sharing common values and culture