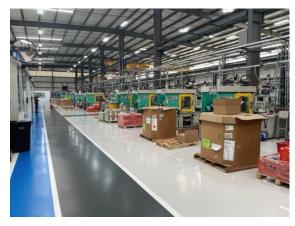

### **ERREKA PLASTICS / Mexico-Facilities**

Erreka Mex S.A. de C.V. Santa Rosa de Viterbo No. 11, Lote 9, Manzana II, P. Ind. FINSA 76246 El Marqués (Querétaro) México

6.000 square meters.

36 plastic injection moulding machines. 3 Quick Connectors assembly machines Up to 320 tons.

### **Capabilities**

- Plastic injection moulding
- Insert moulding
- Integrated operations
- •Complex plastic parts & assemblies
- Metal to plastic conversions

Fleet of Arburg and Engel injection moulding machines: from 15 to 320 Tn.