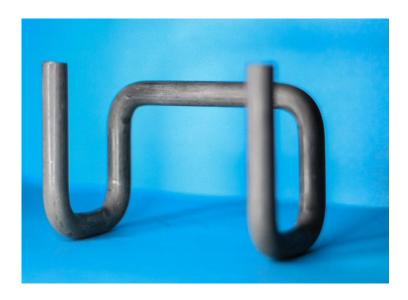

### **RODS**

Exhaust Hangers Rod Solid. Wide range of products from ø 6mm to ø 16mm

Brackets, Holders, nut boxes, washers, Thickness since 0.6 mm- 4.0mm, Stainless Steel, Carbon Steel

Bracket Assembly Robotic Welding