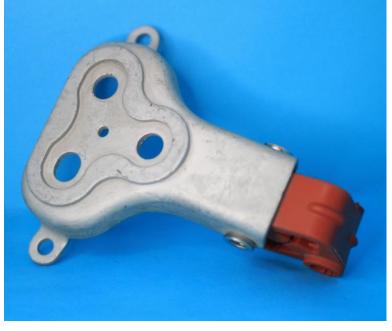

# **SEATS COMPONENTS**

Examples of:

- •Fiat head support
- Control Gage
- Process