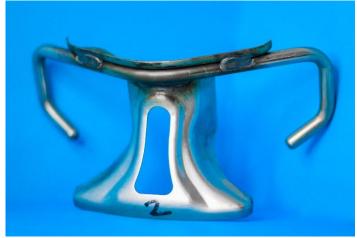

# **SEATS COMPONENTS**

Examples of:

- •Fiat head support
- Control Gage
- Process