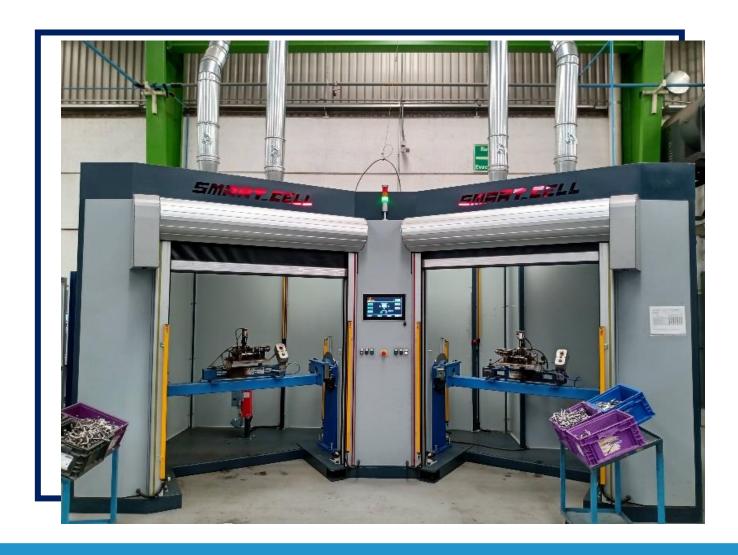

#### **Welding Cells:**

This machine is feeding by an operator and the welding process is automatically

©GLM GROUP N°18