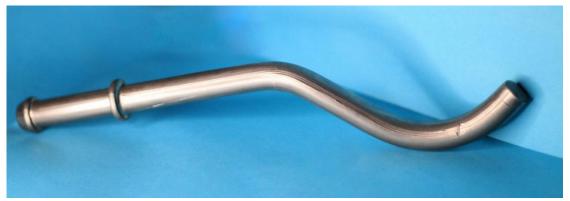

### **PRESSURE PIPES**

Water Pipes and for cooling system.
Wide range of bending from ø 6mm to
ø 16mm