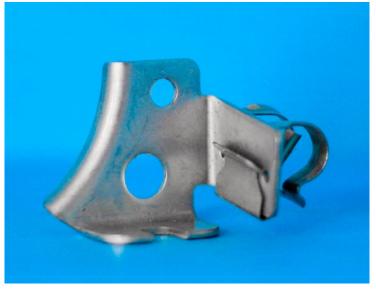

### **RODS**

Exhaust Hangers Rod Solid. Wide range of products from ø 6mm to ø 16mm

Brackets, Holders, nut boxes, washers, Thickness since 0.6 mm- 4.0mm, Stainless Steel, Carbon Steel

Bracket Assembly Robotic Welding

### **SPECIAL ASSEMBLIES**

Different Assemblies can be made with stampings of parts from our facilities, some examples such as Spot welding, rubber assembly