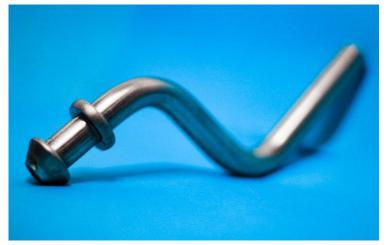

### **RODS**

Exhaust Hangers Rod Solid. Wide range of products from ø 6mm to ø 16mm

Brackets, Holders, nut boxes, washers, Thickness since 0.6 mm- 4.0mm, Stainless Steel, Carbon Steel

Bracket Assembly Robotic Welding