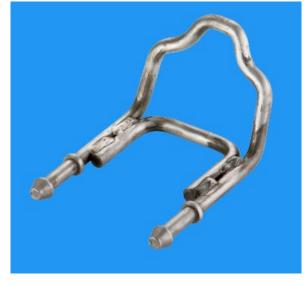

### **RODS**

Exhaust Hangers Rod Solid. Wide range of products from ø 6mm to ø 16mm

Brackets, Holders, nut boxes, washers, Thickness since 0.6 mm- 4.0mm, Stainless Steel, Carbon Steel

Bracket Assembly Robotic Welding