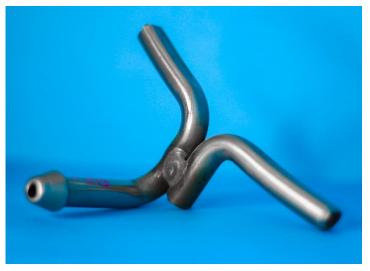

### **RODS**

Exhaust Hangers Rod Solid. Wide range of products from ø 6mm to ø 16mm

Brackets, Holders, nut boxes, washers, Thickness since 0.6 mm- 4.0mm, Stainless Steel, Carbon Steel

Bracket Assembly Robotic Welding