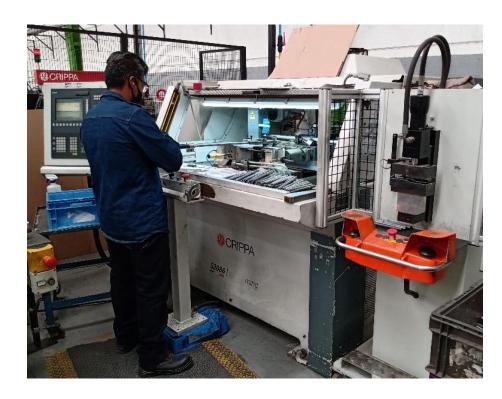

#### **Crippa Machine:**

This machine Works with length tube, can make special forming and use different tools