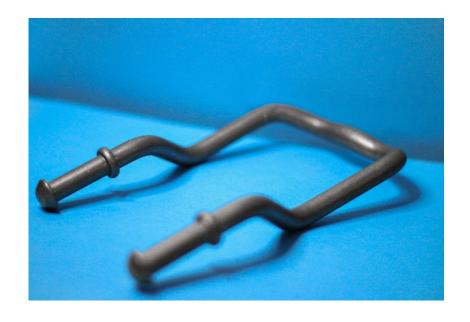

### **RODS**

Exhaust Hangers Rod Solid. Wide range of products from ø 6mm to ø 16mm

Brackets, Holders, nut boxes, washers, Thickness since 0.6 mm- 4.0mm, Stainless Steel, Carbon Steel

Bracket Assembly Robotic Welding