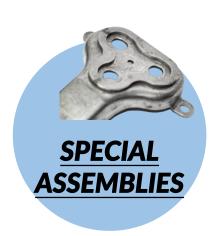

### **SPECIAL ASSEMBLIES**

Different Assemblies can be made with stampings of parts from our facilities, some examples such as Spot welding, rubber assembly