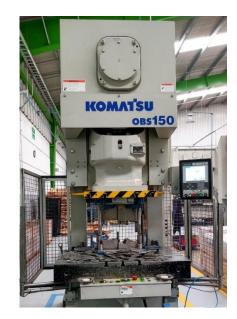

# Pressing Machines, Since 2018

**Press 1:150 Ton** 

Press 2:300 Ton

**Press 3:200 Ton** 

**Press 4:300 Ton** 

©GLM GROUP N° 19