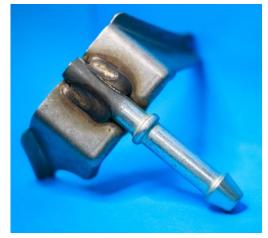

# **SEATS COMPONENTS**

Examples of:

- •Fiat head support
- Control Gage
- Process