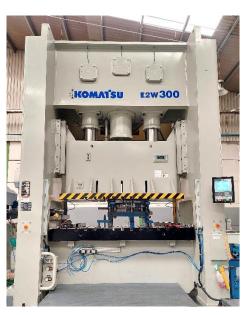

# Pressing Machines, Since 2018

**Press 1:150 Ton** 

Press 2:300 Ton

**Press 3:200 Ton** 

**Press 4:300 Ton** 

©GLM GROUP N° 19