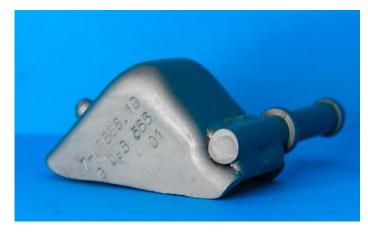

### **RODS**

Exhaust Hangers Rod Solid. Wide range of products from ø 6mm to ø 16mm

Brackets, Holders, nut boxes, washers, Thickness since 0.6 mm- 4.0mm, Stainless Steel, Carbon Steel

Bracket Assembly Robotic Welding