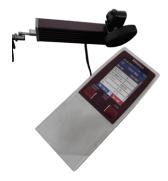

pings of parts from our facilities, some examples such as Spot welding, rubber assembly













# **SEATS COMPONENTS**



Examples of:

- •Fiat head support
- Control Gage
- Process



### Machine

#### **Bending Machine:**

Machines with cutting, forming a bending Tube / Rod







#### **Crippa Machine:**

This machine Works with length tube, can make special forming and use different tools



# Machines pt. II

#### **Welding Cells:**

This machine is feeding by an operator and the welding process is automatically



©GLM GROUP N°18



# Pressing Machines, Since 2018



**Press 1:150 Ton** 



Press 2:300 Ton



**Press 3:200 Ton** 



**Press 4:300 Ton** 

©GLM GROUP N° 19



# **Quality Equipment**

# Metallographic tests





### **Hardness tests**





# **Roughness meter**







# Quality Equipment

# **Profile Projector**



# **CMM**



# Scanner





THE INTERNATIONAL CERTIFICATION NETWORK

DQS has issued an IQNet recognized certificate that the organization

#### GLM Components México, S.A. de C.V.

Antiguo Carril San Cristobal Km. 14.5, Autopista Puebla Orizaba Parque Industrial Chachapa, Amozoc C.P. 72990, Puebla México

has implemented and maintains a Quality Management System.

for the following scope: Manufacture of steel products.

which fulfills the requirements of the following standard:

ISO 9001: 2015

Issued on: Expires on:

This attestation is directly linked to the IQNet Partner's original certificate and

shall not be used as a stand-alone document. Registration number: DE-10014835 QM15

- I⊙Net :

Alex Stoichitoiu President of IQNet

IQNet P