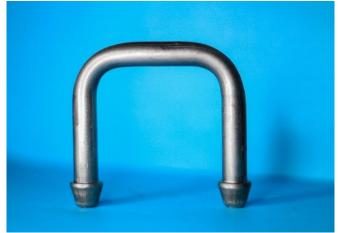

### **RODS**

Exhaust Hangers Rod Solid. Wide range of products from ø 6mm to ø 16mm

Brackets, Holders, nut boxes, washers, Thickness since 0.6 mm- 4.0mm, Stainless Steel, Carbon Steel

Bracket Assembly Robotic Welding