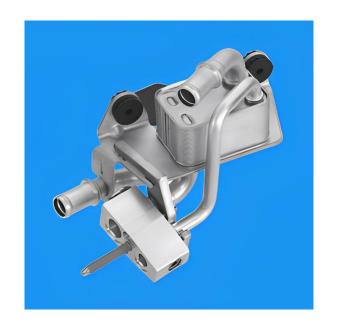

### **SPECIAL ASSEMBLIES**

Different Assemblies can be made with stampings of parts from our facilities, some examples such as Spot welding, rubber assembly