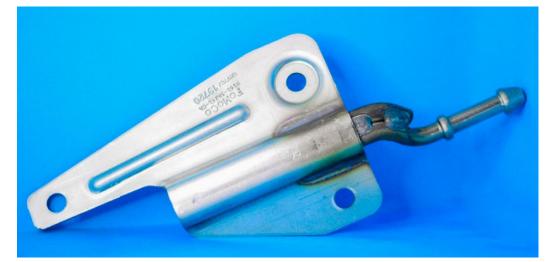

### **RODS**

Exhaust Hangers Rod Solid. Wide range of products from ø 6mm to ø 16mm

Brackets, Holders, nut boxes, washers, Thickness since 0.6 mm- 4.0mm, Stainless Steel, Carbon Steel

Bracket Assembly Robotic Welding

### **SPECIAL ASSEMBLIES**

Different Assemblies can be made with stampings of parts from our facilities, some examples such as Spot welding, rubber assembly