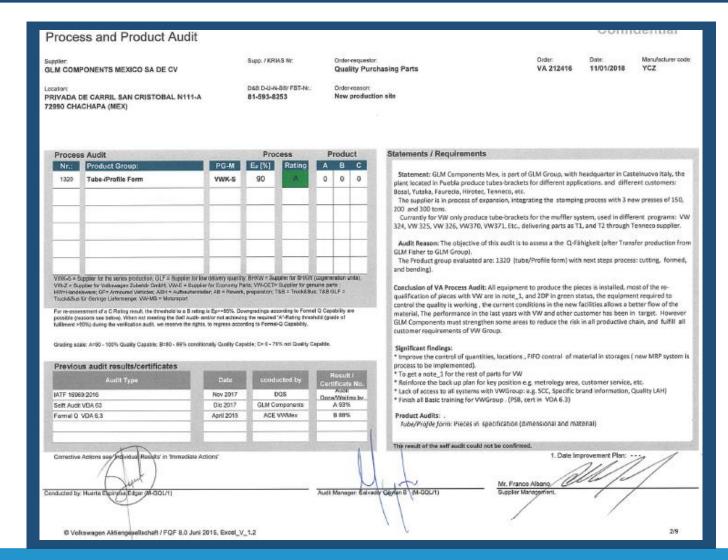

mozoc C.P. 72990, Puebla

has implemented and maintains a Quality Management System.

0380031

Manufacture of steel products.

An audit, conducted and documented in a report, has verified that this quality management system fulfills the requirements of the following International Automotive Standard:

#### IATF 16949:2016

(without product design)

Certificate registration no. 10014835 IATF16

Issuing date This certificate is valid until 2024-01-05

2-IAO-QMC-01001

For and on behalf of DQS

Nurani S. Venkatachalam

Director-Corporate Automotive Program, DQS Holding GmbH

Michael Drechsel Managing Director, DQS Holding GmbH

IATF Contract Office: DQS Holding GmbH, Konrad-Adenauer-Allee 8-10, 61118 Bad Vilbel, Germany





# ISO 14001 certification coming soon





#### VW Audit Level "A"





#### Contact Us





www.glmgroup.com



+52 2223243317

a.salazar@glmgroup.com

**©GLM GROUP**