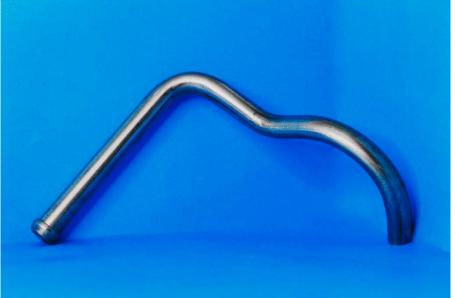

### **RODS**

Exhaust Hangers Rod Solid. Wide range of products from ø 6mm to ø 16mm

Brackets, Holders, nut boxes, washers, Thickness since 0.6 mm- 4.0mm, Stainless Steel, Carbon Steel

Bracket Assembly Robotic Welding