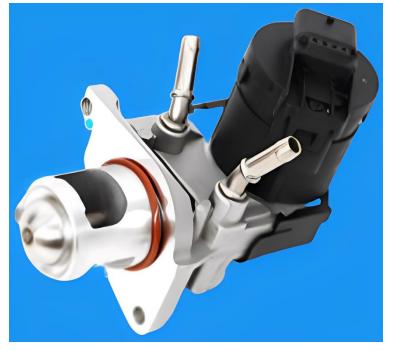

### **PRESSURE PIPES**

Water Pipes and for cooling system.
Wide range of bending from ø 6mm to
ø 16mm