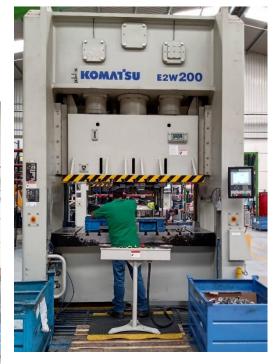

# Pressing Machines, Since 2018

**Press 1:150 Ton** 

Press 2:300 Ton

**Press 3:200 Ton** 

**Press 4:300 Ton** 

©GLM GROUP N° 19