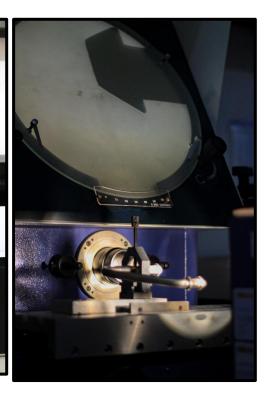

such as Spot welding, rubber assembly













# **SEATS COMPONENTS**



Examples of:

- •Fiat head support
- Control Gage
- Process



### Machine

#### **Bending Machine:**

Machines with cutting, forming a bending Tube / Rod







#### **Crippa Machine:**

This machine Works with length tube, can make special forming and use different tools



# Machines pt. II

#### **Welding Cells:**

This machine is feeding by an operator and the welding process is automatically



©GLM GROUP N°18



# Pressing Machines, Since 2018



**Press 1:150 Ton** 



Press 2:300 Ton



**Press 3:200 Ton** 



**Press 4:300 Ton** 

©GLM GROUP N° 19



# **Quality Equipment**

# Metallographic tests





### **Hardness tests**





# **Roughness meter**







# Quality Equipment

# **Profile Projector**



# **CMM**



# Scanner





THE INTERNATIONAL CERTIFICATION NETWORK

DQS has issued an IQNet recognized certificate that the organization

#### GLM Components México, S.A. de C.V.

Antiguo Carril San Cristobal Km. 14.5, Autopista Puebla Orizaba Parque Industrial Chachapa, Amozoc C.P. 72990, Puebla México

has implemented and maintains a Quality Management System.

for the following scope: Manufacture of steel products.

which fulfills the requirements of the following standard:

ISO 9001: 2015

Issued on: Expires on:

This attestation is directly linked to the IQNet Partner's original certificate and

shall not be used as a stand-alone document. Registration number: DE-10014835 QM15

- I⊙Net :

Alex Stoichitoiu President of IQNet

IQNet Partners\*:

\* The list of IQNet partners is valid