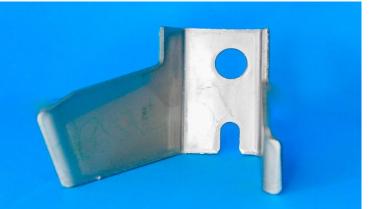

### **RODS**

Exhaust Hangers Rod Solid. Wide range of products from ø 6mm to ø 16mm

Brackets, Holders, nut boxes, washers, Thickness since 0.6 mm- 4.0mm, Stainless Steel, Carbon Steel

Bracket Assembly Robotic Welding

### **SPECIAL ASSEMBLIES**

Different Assemblies can be made with stampings of parts from our facilities, some examples such as Spot welding, rubber assembly