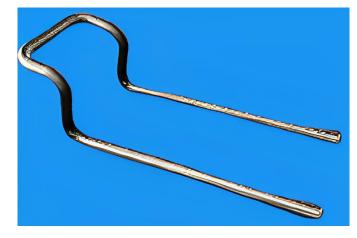

### **RODS**

Exhaust Hangers Rod Solid. Wide range of products from ø 6mm to ø 16mm

Brackets, Holders, nut boxes, washers, Thickness since 0.6 mm- 4.0mm, Stainless Steel, Carbon Steel

Bracket Assembly Robotic Welding