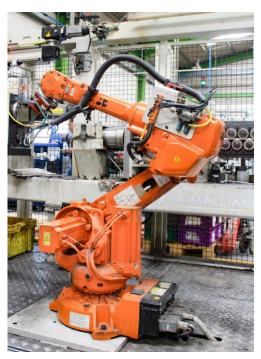

### **RODS**

Exhaust Hangers Rod Solid. Wide range of products from ø 6mm to ø 16mm

Brackets, Holders, nut boxes, washers, Thickness since 0.6 mm- 4.0mm, Stainless Steel, Carbon Steel

Bracket Assembly Robotic Welding