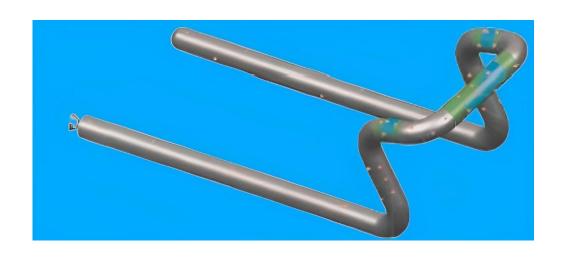

### **RODS**

Exhaust Hangers Rod Solid. Wide range of products from ø 6mm to ø 16mm

Brackets, Holders, nut boxes, washers, Thickness since 0.6 mm- 4.0mm, Stainless Steel, Carbon Steel

Bracket Assembly Robotic Welding