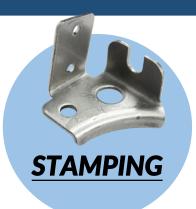

### **RODS**

Exhaust Hangers Rod Solid. Wide range of products from ø 6mm to ø 16mm

Brackets, Holders, nut boxes, washers, Thickness since 0.6 mm- 4.0mm, Stainless Steel, Carbon Steel

Bracket Assembly Robotic Welding