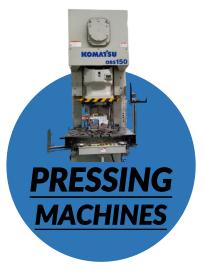

# Pressing Machines, Since 2018

**Press 1:150 Ton** 

Press 2:300 Ton

**Press 3:200 Ton** 

**Press 4:300 Ton** 

©GLM GROUP N° 19