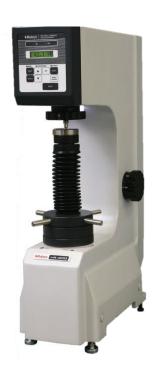

emblies can be made with stampings of parts from our facilities, some examples such as Spot welding, rubber assembly













# **SEATS COMPONENTS**



Examples of:

- •Fiat head support
- Control Gage
- Process



### Machine

#### **Bending Machine:**

Machines with cutting, forming a bending Tube / Rod







#### **Crippa Machine:**

This machine Works with length tube, can make special forming and use different tools



# Machines pt. II

#### **Welding Cells:**

This machine is feeding by an operator and the welding process is automatically



©GLM GROUP N°18



# Pressing Machines, Since 2018



**Press 1:150 Ton** 



Press 2:300 Ton



**Press 3:200 Ton** 



**Press 4:300 Ton** 

©GLM GROUP N° 19



# **Quality Equipment**

# Metallographic tests





### **Hardness tests**





# **Roughness meter**







# Quality Equipment

# **Profile Projector**



# **CMM**



# Scanner





THE INTERNATIONAL CERTIFICATION NETWORK

DQS has issued an IQNet recognized certificate that the organization

#### GLM Components México, S.A. de C.V.

Antiguo Carril San Cristobal Km. 14.5, Autopista Puebla Orizaba Parque Industrial Chachapa, Amozoc C.P. 72990, Puebla México

has implemented and maintains a Quality Management System.

for the following scope: Manufacture of steel products.

which fulfills the requirements of the following standard:

ISO 9001: 2015

Issued on: Expires on:

This attestation is directly linked to the IQNet Partner's original certificate and

shall not be used as a stand-alone document. Registration number: DE-10014835 QM15

- I⊙Net :

Alex Stoichitoi