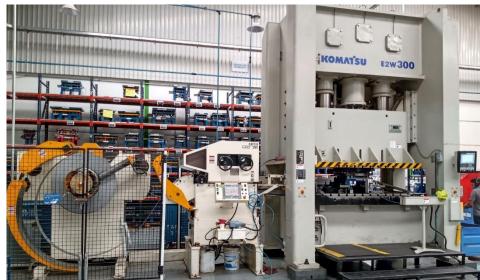

# Pressing Machines, Since 2018

**Press 1:150 Ton** 

Press 2:300 Ton

**Press 3:200 Ton** 

**Press 4:300 Ton** 

©GLM GROUP N° 19