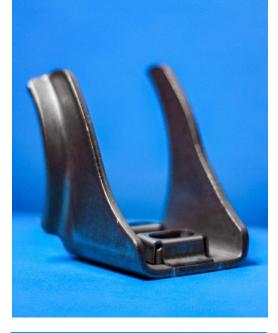

# **SEATS COMPONENTS**

Examples of:

- •Fiat head support
- Control Gage
- Process