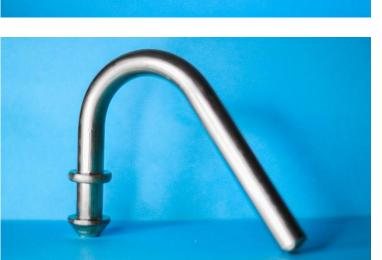

### **RODS**

Exhaust Hangers Rod Solid. Wide range of products from ø 6mm to ø 16mm

Brackets, Holders, nut boxes, washers, Thickness since 0.6 mm- 4.0mm, Stainless Steel, Carbon Steel

Bracket Assembly Robotic Welding