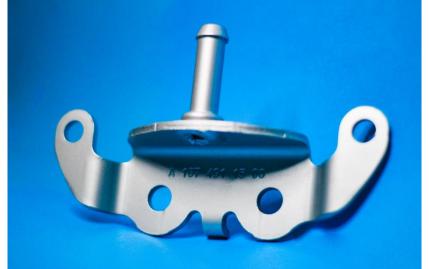

### **RODS**

Exhaust Hangers Rod Solid. Wide range of products from ø 6mm to ø 16mm

Brackets, Holders, nut boxes, washers, Thickness since 0.6 mm- 4.0mm, Stainless Steel, Carbon Steel

Bracket Assembly Robotic Welding