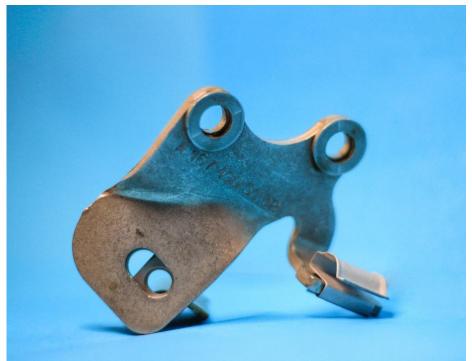

### **RODS**

Exhaust Hangers Rod Solid. Wide range of products from ø 6mm to ø 16mm

Brackets, Holders, nut boxes, washers, Thickness since 0.6 mm- 4.0mm, Stainless Steel, Carbon Steel

Bracket Assembly Robotic Welding

### **SPECIAL ASSEMBLIES**

Different Assemblies can be made with stampings of parts from our facilities, some examples such as Spot welding, rubber assembly