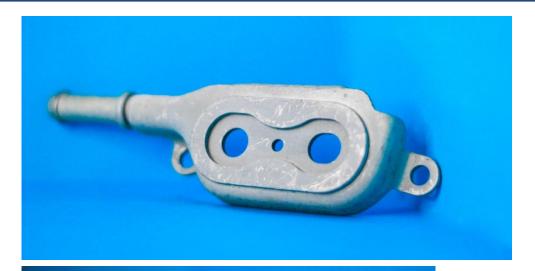

### **RODS**

Exhaust Hangers Rod Solid. Wide range of products from ø 6mm to ø 16mm

Brackets, Holders, nut boxes, washers, Thickness since 0.6 mm- 4.0mm, Stainless Steel, Carbon Steel

Bracket Assembly Robotic Welding

### **SPECIAL ASSEMBLIES**

Different Assemblies can be made with stampings of parts from our facilities, some examples such as Spot welding, rubber assembly