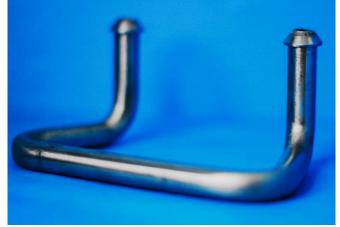

### **PRESSURE PIPES**

Water Pipes and for cooling system.
Wide range of bending from ø 6mm to
ø 16mm