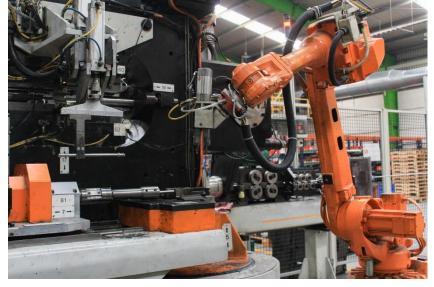

### **RODS**

Exhaust Hangers Rod Solid. Wide range of products from ø 6mm to ø 16mm

Brackets, Holders, nut boxes, washers, Thickness since 0.6 mm- 4.0mm, Stainless Steel, Carbon Steel

Bracket Assembly Robotic Welding