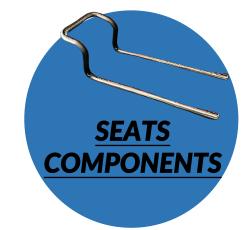

# **SEATS COMPONENTS**

Examples of:

- •Fiat head support
- Control Gage
- Process