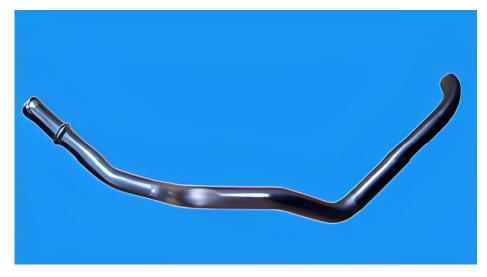

### **RODS**

Exhaust Hangers Rod Solid. Wide range of products from ø 6mm to ø 16mm

Brackets, Holders, nut boxes, washers, Thickness since 0.6 mm- 4.0mm, Stainless Steel, Carbon Steel

Bracket Assembly Robotic Welding