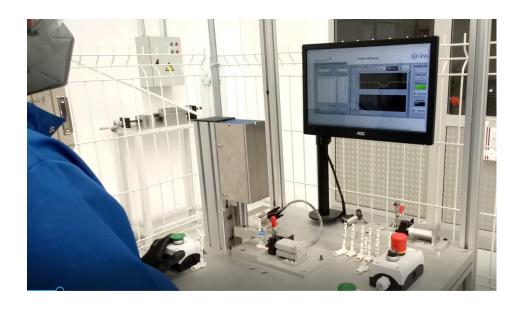

#### **GLOBAL SUPPLY - AMERICA**

- High-quality injection molding in accordance with the general SCHERDEL Wiesauplast standards (29 injection machines in the range of 40-400 tons, including two with 2K capabilities)
- 6 welding devices (Bielomatik) and, 12 testing devices (Innomatec)
- Engineering support SCHERDEL Wiesauplast Germany for MoldFlow analysis
- Engineering support for tool design and feasibility analysis (four SIEMENS NX CAD-CAM stations)
- SCHERDEL Wiesauplast de México is certified in accordance with IATF16949, ISO9001 and ISO14001