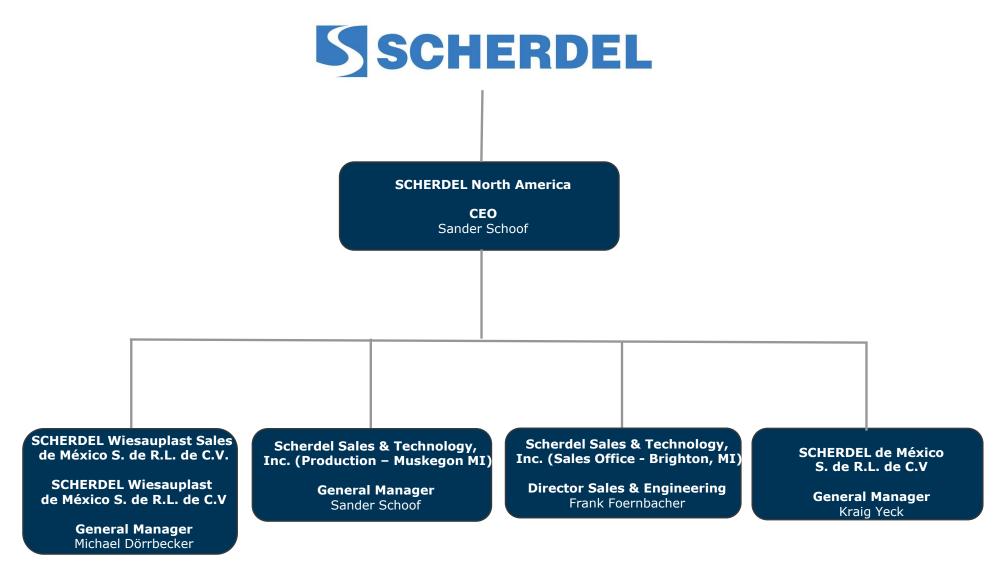

#### **GLOBAL SUPPLY – AMERICA**

Founded 2007

Production space 6,800m<sup>2</sup>

Location San Jose Iturbide Parque Opción, Guanajuato / Mexico

100% Wiesauplast production plant

Employees 250

General Manager Michael Dörrbecker

#### **GLOBAL SUPPLY - AMERICA**

- High-quality injection molding in accordance with the general SCHERDEL Wiesauplast standards (29 injection machines in the range of 40-400 tons, including two with 2K capabilities)
- 6 welding devices (Bielomatik) and, 12 testing devices (Innomatec)
- Engineering support SCHERDEL Wiesauplast Germany for MoldFlow analysis
- Engineering support for tool design and feasibility analysis (four SIEMENS NX CAD-CAM stations)
- SCHERDEL Wiesauplast de México is certified in accordance with IATF16949, ISO9001 and ISO14001