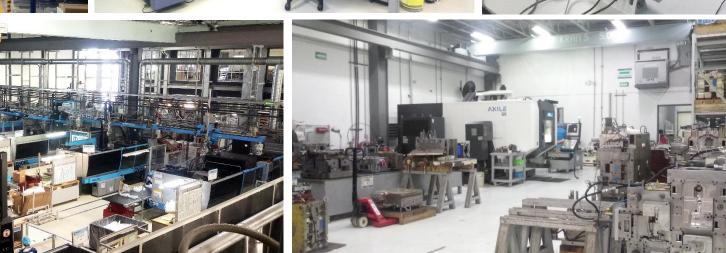

#### **GLOBAL SUPPLY - AMERICA**

- High-quality injection molding in accordance with the general SCHERDEL Wiesauplast standards (29 injection machines in the range of 40-400 tons, including two with 2K capabilities)
- 6 welding devices (Bielomatik) and, 12 testing devices (Innomatec)
- Engineering support SCHERDEL Wiesauplast Germany for MoldFlow analysis
- Engineering support for tool design and feasibility analysis (four SIEMENS NX CAD-CAM stations)
- SCHERDEL Wiesauplast de México is certified in accordance with IATF16949, ISO9001 and ISO14001

#### **GLOBAL SUPPLY - AMERICA**

- Mold maintenance and repair
- Mold making know how (Specialized training in HQ Wiesau, Germany)
- 2 CNC Machine (3 & 5 axis)
- 1 Wire cutting EDM machine
- 1 Die sinker EDM machine
- 2 Laser welding machine
- 2 Grinding machines
- 2 Milling machine
- 1 Lathe machine