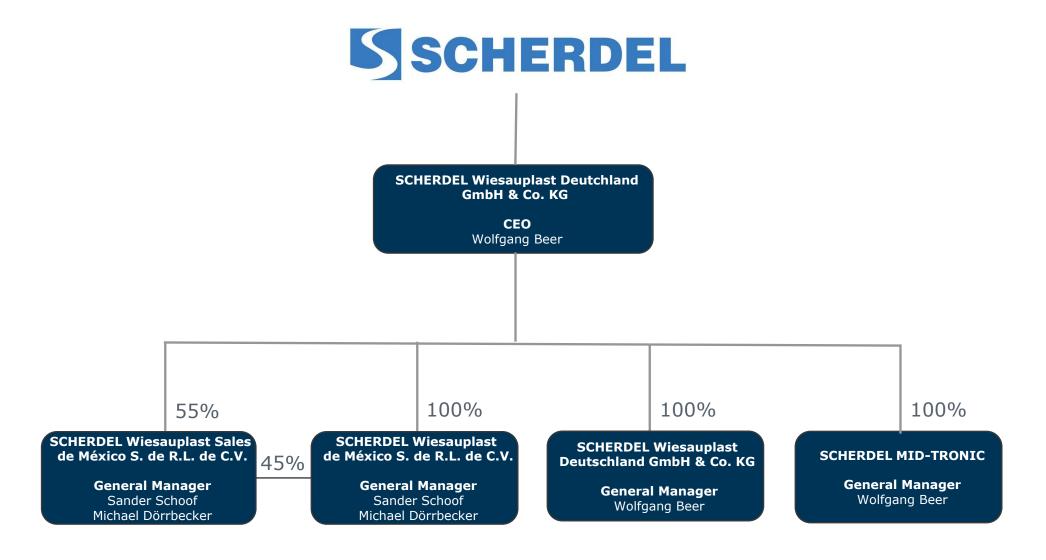

#### SCHERDEL WIESAUPLAST GROUP

Founded 1958

Production space 40.000 m<sup>2</sup> (WIP + WIMX)

Locations Wiesau/Germany + Guanajuato/Mexico

Employees 570 (WIP + WIMX)

Turnover 2022 47 Mio. € (WIP + WIMX)

CEO Wolfgang Beer

Owner SCHERDEL Group (2022)