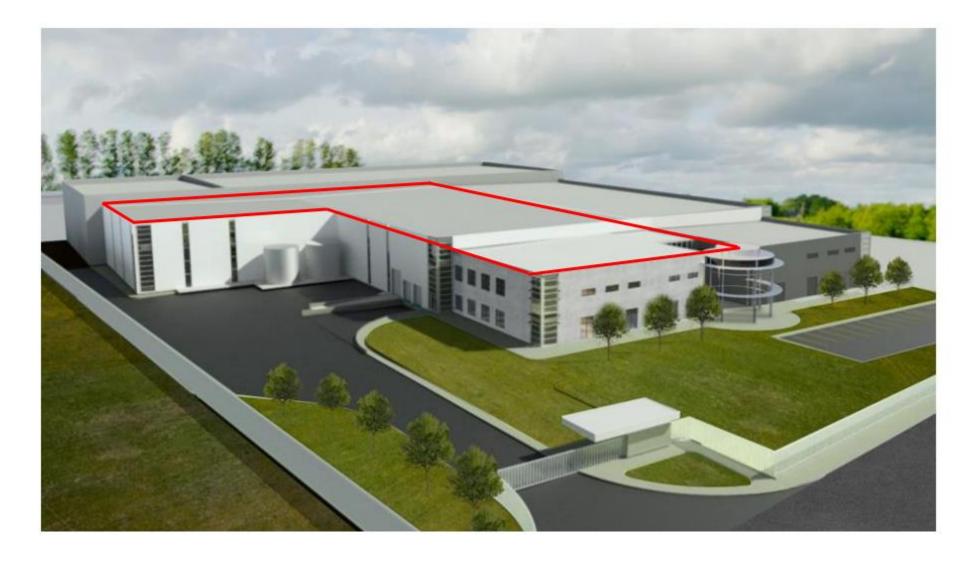

#### **GLOBAL SUPPLY – AMERICA**

Founded 2007

Production space 6,800m<sup>2</sup>

Location San Jose Iturbide Parque Opción, Guanajuato / Mexico

100% Wiesauplast production plant

Employees 250

General Manager Michael Dörrbecker

#### **GLOBAL SUPPLY - AMERICA**

Guanajuato, Mexico

- World-class facility
- Hyper-precision processing
- Injection & insert molding
- Automated production
- Complete assembly & secondary operations