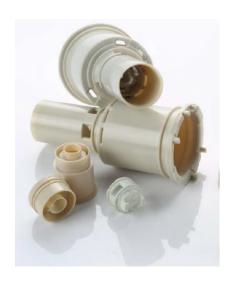

Single & tandem valve body for brake booster, as well a new generation for iBooster.