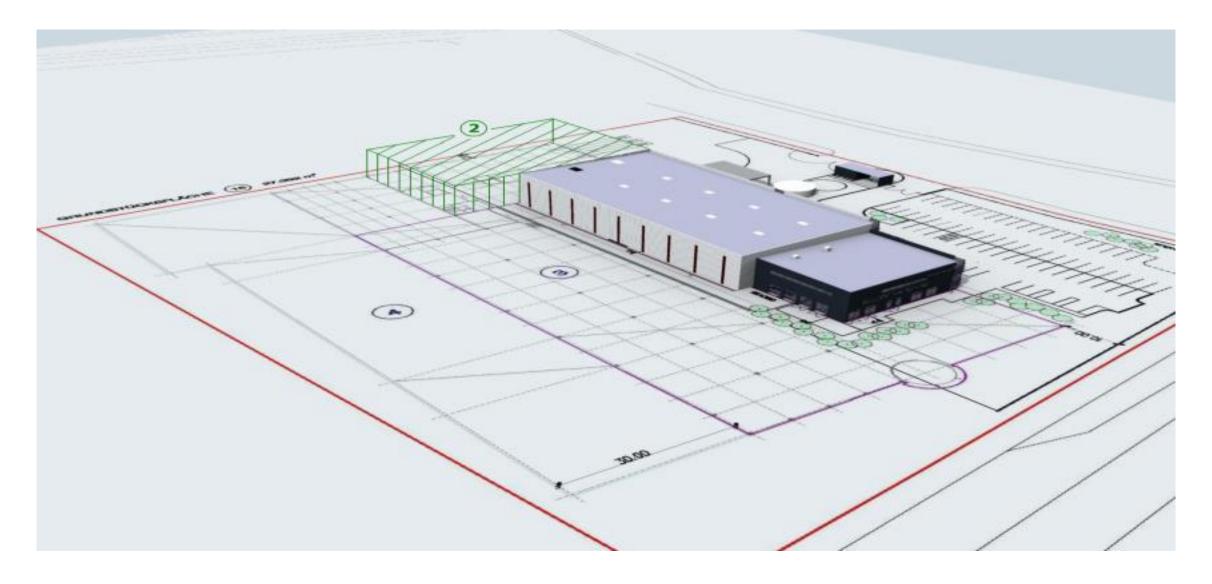

#### **GLOBAL SUPPLY – AMERICA**

Founded 2007

Production space 6,800m<sup>2</sup>

Location San Jose Iturbide Parque Opción, Guanajuato / Mexico

100% Wiesauplast production plant

Employees 250

General Manager Michael Dörrbecker

#### **GLOBAL SUPPLY - AMERICA**

Guanajuato, Mexico

- World-class facility
- Hyper-precision processing
- Injection & insert molding
- Automated production
- Complete assembly & secondary operations