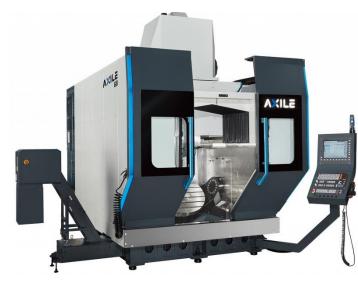

#### **GLOBAL SUPPLY - AMERICA**

- Mold maintenance and repair
- Mold making know how (Specialized training in HQ Wiesau, Germany)
- 2 CNC Machine (3 & 5 axis)
- 1 Wire cutting EDM machine
- 1 Die sinker EDM machine
- 2 Laser welding machine
- 2 Grinding machines
- 2 Milling machine
- 1 Lathe machine