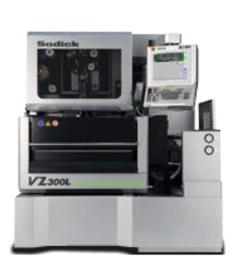

#### **GLOBAL SUPPLY - AMERICA**

- Mold maintenance and repair
- Mold making know how (Specialized training in HQ Wiesau, Germany)
- 2 CNC Machine (3 & 5 axis)
- 1 Wire cutting EDM machine
- 1 Die sinker EDM machine
- 2 Laser welding machine
- 2 Grinding machines
- 2 Milling machine
- 1 Lathe machine