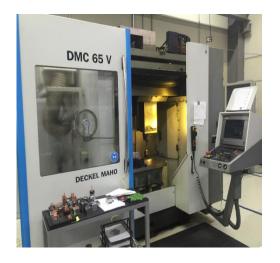

#### **GLOBAL SUPPLY - AMERICA**

- Mold maintenance and repair
- Mold making know how (Specialized training in HQ Wiesau, Germany)
- 2 CNC Machine (3 & 5 axis)
- 1 Wire cutting EDM machine
- 1 Die sinker EDM machine
- 2 Laser welding machine
- 2 Grinding machines
- 2 Milling machine
- 1 Lathe machine