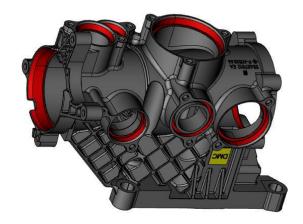

with IATF16949, ISO9001 and ISO14001





#### **TECHNICAL CAPABILITIES**

High capabilities for serial production on safety parts, function require certain tooling knowledge and CAE analysis to achieve tight tolerances, roundness, and several form tolerancing relations between a certain number of functional areas.

Single & tandem valve body for brake booster, as well a new generation for iBooster.









#### **TECHNICAL CAPABILITIES**

- SWIMX provides technical support on part development "metal to plastic". The demand for conversions is constantly increasing as more and more companies seek ways to reduce weight, improve efficiency, and save on cost.
- Current products for TMM (Thermal Management Module) and Breaking components, made by special engineering materials >PPS-GF<.</li>







#### **TECHNICAL CAPABILITIES**

• Special ESD integration for new FLI with Hall sensors on Reservoirs







#### **GLOBAL SUPPLY - AMERICA**

Guanajuato, Mexico

- World-class facility
- Hyper-precision processing
- Injection & insert molding
- Automated production
- Complete assembly & secondary operations









#### **GLOBAL SUPPLY - AMERICA**

- Mold maintenance and repair
- Mold making know how (Specialized training in HQ Wiesau, Germany)
- 2 CNC Machine (3 & 5 axis)
- 1 Wire cutting EDM machine
- 1 Die sinker EDM machine
- 2 Laser welding machine
- 2 Grinding machines
- 2 Milling machine
- 1 Lathe machine









#### **COMPANY OVERVIEW**

#### MEXICO LOCATION























### **BUSINESS PARTNERS**

**MEXICO LOCATION** 

































#### **Spe