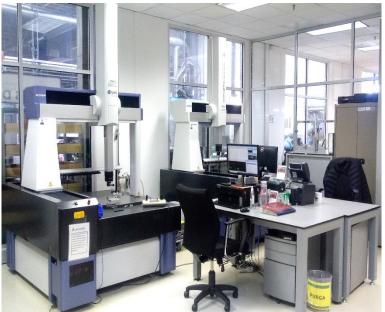

#### **GLOBAL SUPPLY - AMERICA**

- High-quality injection molding in accordance with the general SCHERDEL Wiesauplast standards (29 injection machines in the range of 40-400 tons, including two with 2K capabilities)
- 6 welding devices (Bielomatik) and, 12 testing devices (Innomatec)
- Engineering support SCHERDEL Wiesauplast Germany for MoldFlow analysis
- Engineering support for tool design and feasibility analysis (four SIEMENS NX CAD-CAM stations)
- SCHERDEL Wiesauplast de México is certified in accordance with IATF16949, ISO9001 and ISO14001

#### **TECHNICAL CAPABILITIES**

High capabilities for serial production on safety parts, function require certain tooling knowledge and CAE analysis to achieve tight tolerances, roundness, and several form tolerancing relations between a certain number of functional areas.