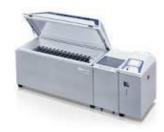

#### **Test Equipment**

- Salt Spray Chamber
- Burning Test
- Climate Chamber
- Aging Chamber
- Universal Machine
- Friction Fabric Test
- Open & close force measure machine (able to run 10 000 cycles)
- Robot to simulate seating cycles on seats or foams (able to run 10 000 cycles)