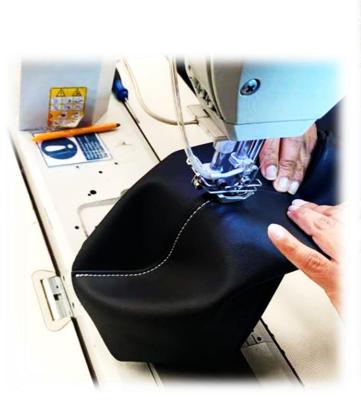

#### **Cutting & Sewing**

2 Automatic cutting machines for leather, fabric & PVC materials

24 Sewing machines