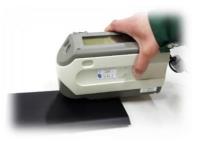

#### **Test Equipment**

- Torque Machine For open & closing force test on arm rest
- Gloss meter
  - For gloss test
- Spectrophotometer For color test