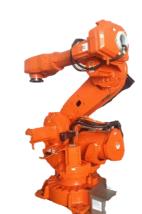

#### Foaming

- 1 Robot for automatic PUR foam application
- 1 Rotating machine with 10 presses