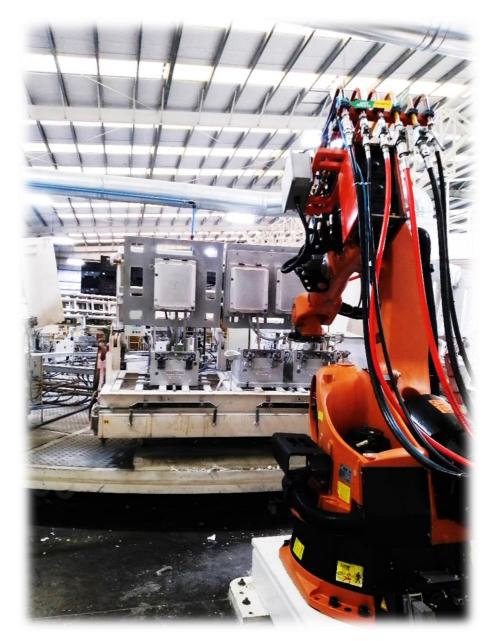

#### Foaming

- 1 Robot for automatic PUR foam application
- 1 Rotating machine with 10 presses