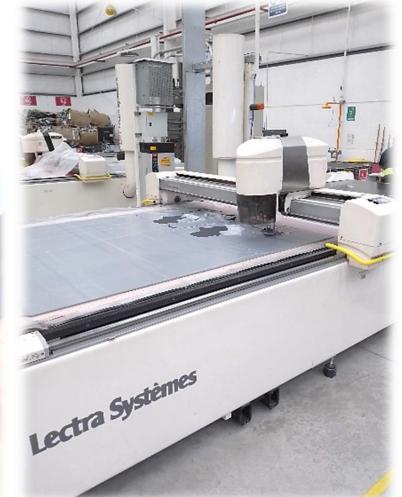

#### **Cutting & Sewing**

2 Automatic cutting machines for leather, fabric & PVC materials

24 Sewing machines