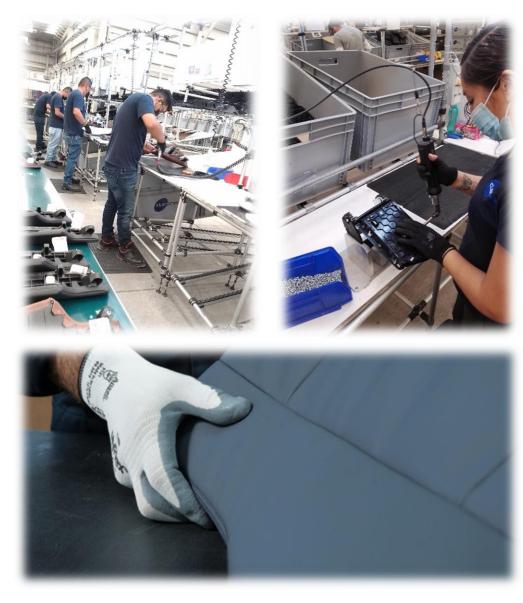

#### **Upholstering & Assembly**

1 Assembly & Upholstering Line for Train Seats4 Upholstering Lines

#### 3 Assembly Lines to add:

- Screws
- Springs
- Rivets
- Bushings
- Metallic Frames
- Cup Holders