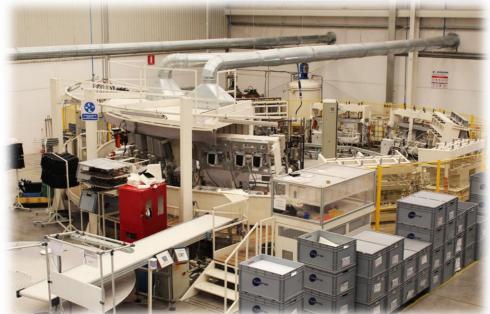

#### **Clerprem Mexico - Facility**

Click on the picture to open location on your browser

- 1 250 km to Veracruz Port
- 2 950 Km to Manzanillo Port
- 3 150 Km to Mexico City International Airport
- 4 1 150 Km to Nuevo Laredo
- 5 2 075 Km to CD Juarez -El Paso