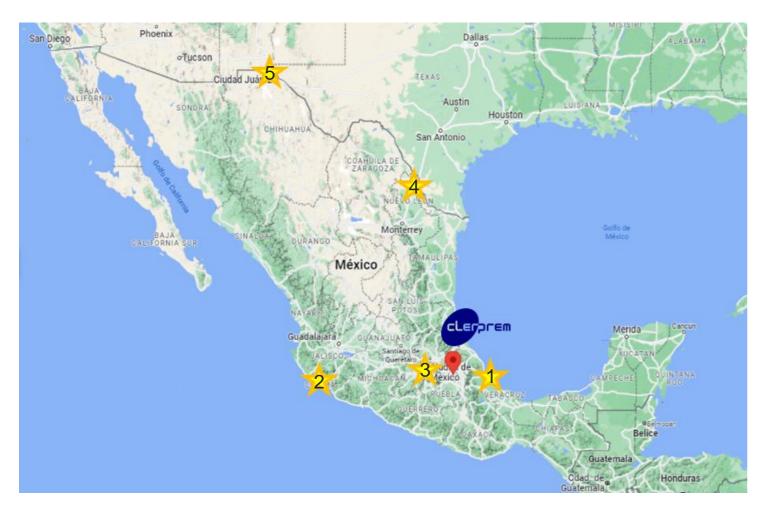

#### **Clerprem Mexico - Facility**

Click on the picture to open location on your browser

- 1 250 km to Veracruz Port
- 2 950 Km to Manzanillo Port
- 3 150 Km to Mexico City International Airport
- 4 1 150 Km to Nuevo Laredo
- 5 2 075 Km to CD Juarez -El Paso