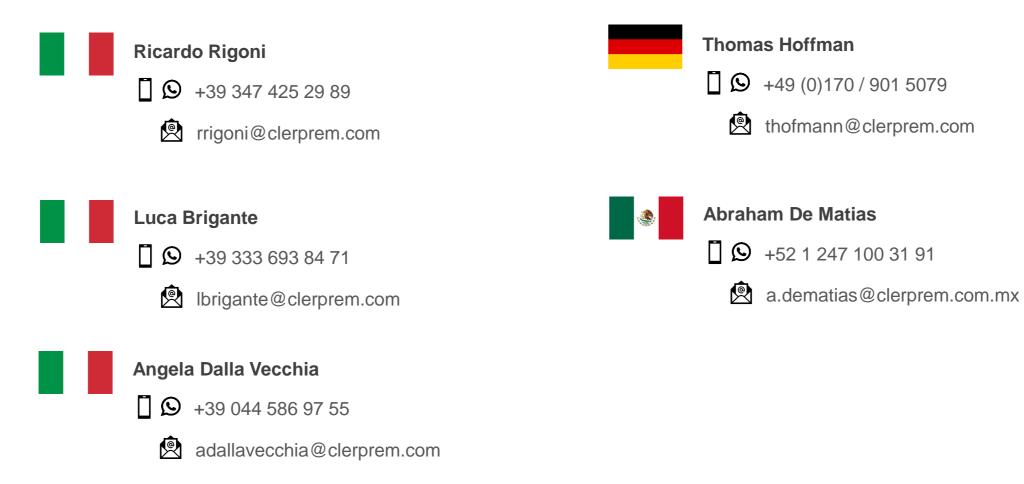

Validità /Validity the Certification Body TÜV Italia S.r.I. Dal / From: 2021-08-11 ACCREDIA . 2024-08-10 AL / To SGQ Nº 049 Data emissione / rano Issuing Date rancesco Scarlata 2021-08-11 PRIMA CERTIFICAZIONE / FIRST CERTIFICATION: 2016-08-30 "LA VALIDITÀ DEL PRESENTE CERTEFICATO È SUBORDINATA A SORVEOLIANZA PERIODICA A 12 MESI E AL RESAME COMPLETO DEL SISTEMA DI GESTORE AZENALE CON PRODUCTA TREDNALE" "THE VALIDITY OF THE PRESENT CERTIFICATE DEPENDICI ON THE MANALE SUPELLARCE EPENDITY INMUNTS AND ON THE COMPLETE REVIEW OF

CERTIFICAT

0

CERTIFICADO

-

СЕРТИФИКАТ

•

澄證

5

٠

CERTIFICATE

 $\diamondsuit$ 

ZERTIFIKAT

TŪV Italia • Gruppo TŪV SŪD • Via Carducci 125 Pal. 23 • 20099 Sesto San Girvanni (MD • Italia • www.tuvsud.com/it

#### Industria Limpia (2023)



28



# **Contact Us**







# Thank you for the kind Attention