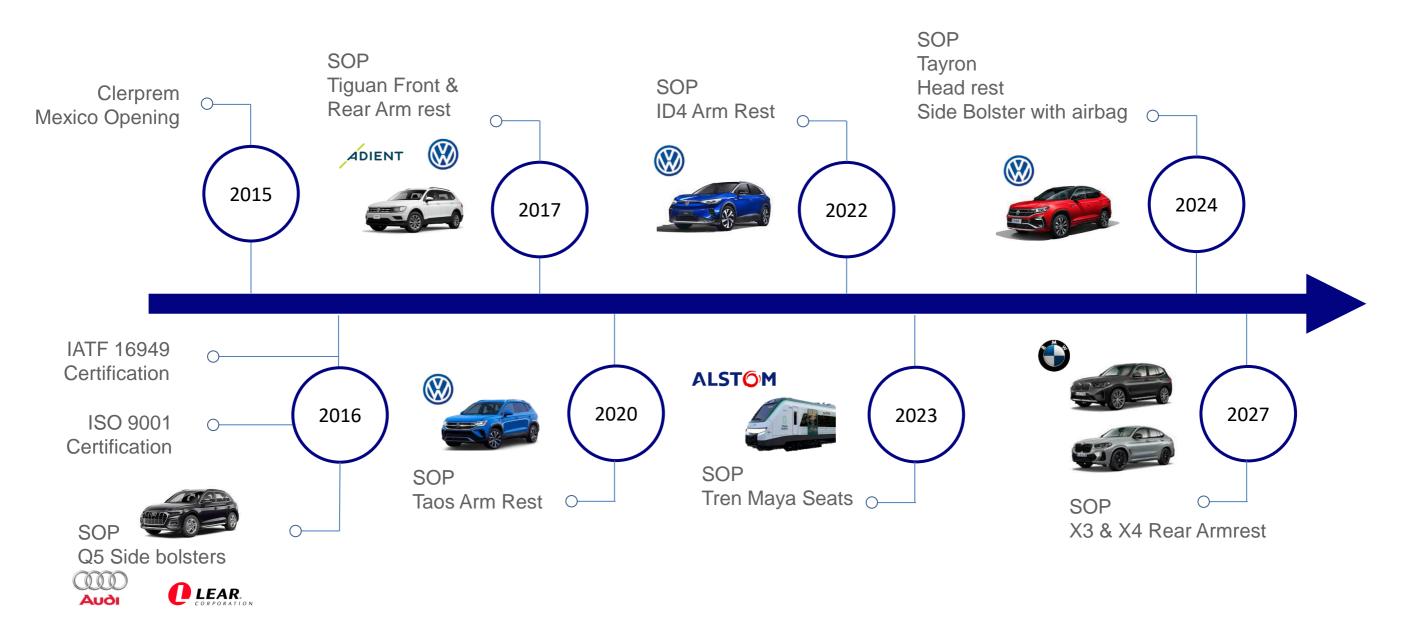

ms, components and services to meet the demand and full requirements of the automotive & railway industry

#### Vision

Hold and reinforce in the long term the position we have adquired on international markets as supplier of premium class products, oferring value added to our customers.

Be the most competitive in the global market while we balance our resources that generates the needed benefit guaranteeing the growth of our people and company.







#### **Clerprem Mexico - Facility**



Click on the picture to open location on your browser

- 1 250 km to Veracruz Port
- 2 950 Km to Manzanillo Port
- 3 150 Km to Mexico City International Airport
- 4 1 150 Km to Nuevo Laredo
- 5 2 075 Km to CD Juarez -El Paso









#### **Customers**













#### **Clerprem Mexico - Timeline**





#### **Clerprem Mexico – Organizational Chart**







36 Adminsitrative Labor

### Products

CLEFPFEM





### **Operating Markets & % of Product Selling**





### Invoicing













Seats & Seating systems



#### **Train Seats**





### **Side bolsters with Airbag**





### **Front Armrest**



## FRONT ARMRESTS - i3







#### **PUR Seat Foam**





### Headrests





#### **Clerprem Mexico - Processes**



#### Foaming

- 1 Robot for automatic PUR foam application
- 1 Rotating machine with 10 presses







#### **Clerprem Mexico - Processes**

#### **Cutting & Sewing**

2 Automatic cutting machines for leather, fabric & PVC materials

24 Sewing machines











#### **Clerprem Mexico - Processes**



#### **Upholstering & Assembly**

1 Assembly & Upholstering Line for