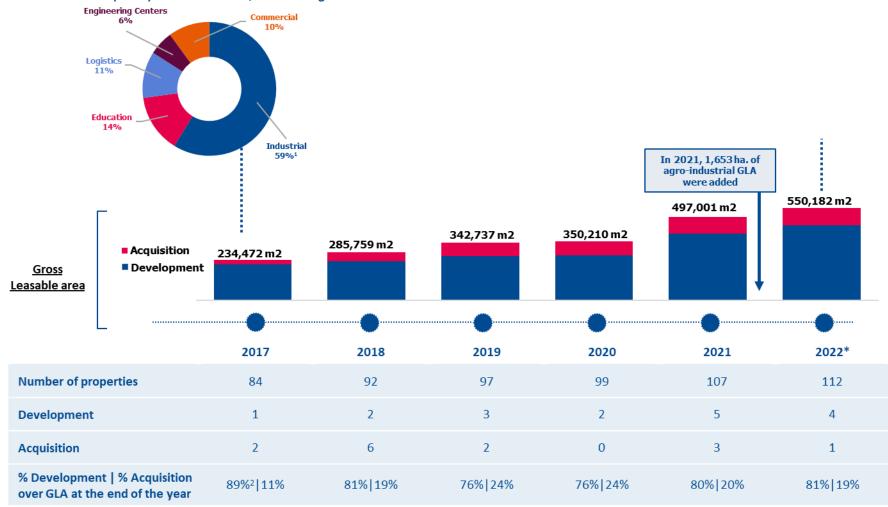

## **PROVEN EXPERIENCE IN DEVELOPMENT AND ACQUISITIONS**

Our execution plan is based on years of experience developing, acquiring and expanding properties GLA has doubled (~2.3x) since IPO in 2017, focused on growth in the industrial sector

### Significant diversification in key customers

From the IPO in 2017 to 1Q 2023, the number of customers increased from 11 to 27 (~2.5x)

100% occupancy rate and 100% contract renewal rate maintained

|                                              | 2017    | 2018   | 2019    | 2020    | 2021    | 2022    | TQ 2023            |
|----------------------------------------------|---------|--------|---------|---------|---------|---------|--------------------|
| Number of properties                         | 84      | 92     | 97      | 99      | 107     | 112     | 112                |
| Total Revenues (Ps.\$ MM)                    | 140     | 441    | 472     | 561     | 691     | 1005    | 1,040 <sup>1</sup> |
| NOI (Ps.\$ MM)                               | 136     | 427    | 458     | 509     | 671     | 977     | 1,012 1            |
| Occupation                                   | 100%    | 100%   | 100%    | 100%    | 100%    | 100%    | 100%               |
| Average years to maturity                    | 9.0     | 8.3    | 7.1     | 6.2     | 7.8     | 7.6     | 8.0                |
| GRA (m²), excluding Agro                     | 234,472 | 285759 | 342,737 | 350,210 | 497,001 | 550,182 | 550,182            |
| Annualized Rent <sup>2</sup> (US.\$/sq. ft.) |         | 8.8    | 8.2     | 8.4     | 8.0     | 8.2     | 8.3 1              |