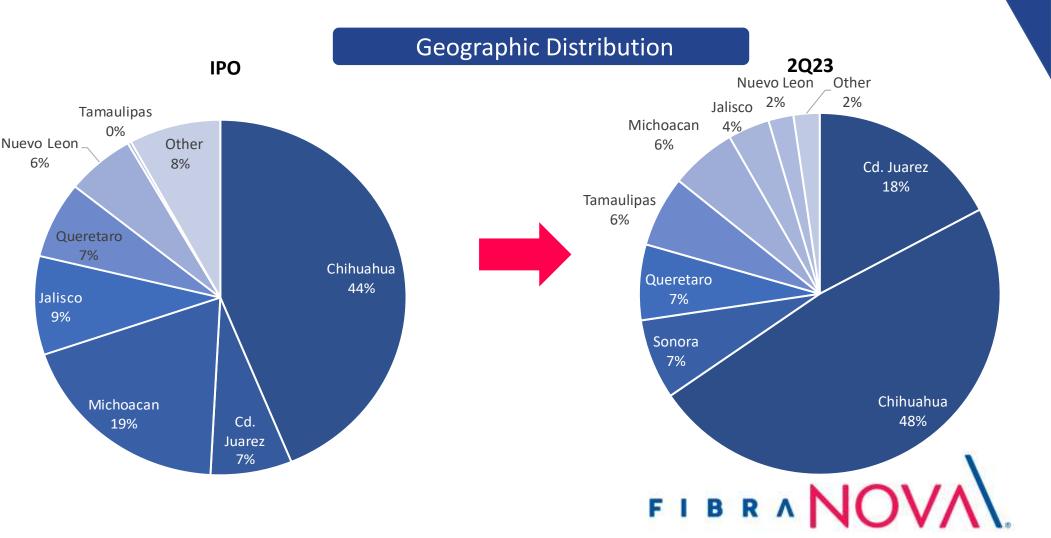

### Presence in twenty states

### Significant diversification in key customers

From the IPO in 2017 to 1Q 2023, the number of customers increased from 11 to 27 (~2.5x)

100% occupancy rate and 100% contract renewal rate maintained

|                                              | 2017    | 2018   | 2019    | 2020    | 2021    | 2022    | TQ 2023            |
|----------------------------------------------|---------|--------|---------|---------|---------|---------|--------------------|
| Number of properties                         | 84      | 92     | 97      | 99      | 107     | 112     | 112                |
| Total Revenues (Ps.\$ MM)                    | 140     | 441    | 472     | 561     | 691     | 1005    | 1,040 <sup>1</sup> |
| NOI (Ps.\$ MM)                               | 136     | 427    | 458     | 509     | 671     | 977     | 1,012 1            |
| Occupation                                   | 100%    | 100%   | 100%    | 100%    | 100%    | 100%    | 100%               |
| Average years to maturity                    | 9.0     | 8.3    | 7.1     | 6.2     | 7.8     | 7.6     | 8.0                |
| GRA (m²), excluding Agro                     | 234,472 | 285759 | 342,737 | 350,210 | 497,001 | 550,182 | 550,182            |
| Annualized Rent <sup>2</sup> (US.\$/sq. ft.) |         | 8.8    | 8.2     | 8.4     | 8.0     | 8.2     | 8.3 1              |