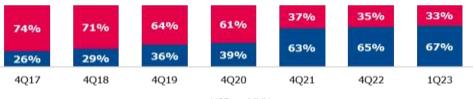

### Percentage distribution of revenues in USD vs. MXN

Focus on tenants with contracts in USD

USD MXN