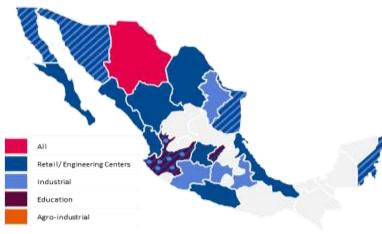

# FIBRANOVA.

### **ABOUT US**



Internalized and competitive structure alligned to investors interests

5

4

Presence in sectors with economic dynamism that capture the benefit of demographic bonus

## **OUR PORFOLIO**



## **PROVEN EXPERIENCE IN DEVELOPMENT AND ACQUISITIONS**

Our execution plan is based on years of experience developing, acquiring and expanding properties GLA has doubled (~2.3x) since IPO in 2017, focused on growth in the industrial sector



## **PROVEN RESULTS | OUTSTANDING PORTFOLIO**

We have a portfolio distributed throughout the Mexican Republic that has generated outstanding operating results We have focused on growing our tenant base in the industrial sector, mainly with triple net contracts with rents in U.S. dollars

### Presence in twenty states



### Significant diversification in key customers

From the IPO in 2017 to 1Q 2023, the number of customers increased from 11 to 27 (~2.5x)



100% occupancy rate and 100% contract renewal rate maintained

|                                              | 2017    | 2018   | 2019    | 2020    | 2021    | 2022    | TQ 2023            |
|----------------------------------------------|---------|--------|---------|---------|---------|---------|--------------------|
| Number of properties                         | 84      | 92     | 97      | 99      | 107     | 112     | 112                |
| Total Revenues (Ps.\$ MM)                    | 140     | 441    | 472     | 561     | 691     | 1005    | 1,040 <sup>1</sup> |
| NOI (Ps.\$ MM)                               | 136     | 427    | 458     |