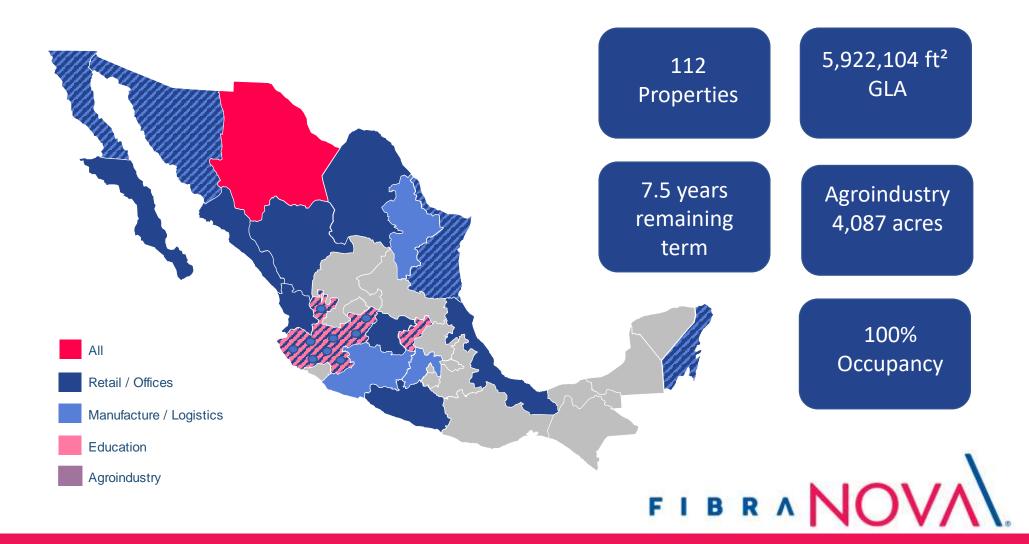

## **OUR PORFOLIO**

## **PROVEN RESULTS | OUTSTANDING PORTFOLIO**

We have a portfolio distributed throughout the Mexican Republic that has generated outstanding operating results We have focused on growing our tenant base in the industrial sector, mainly with triple net contracts with rents in U.S. dollars

### Presence in twenty states