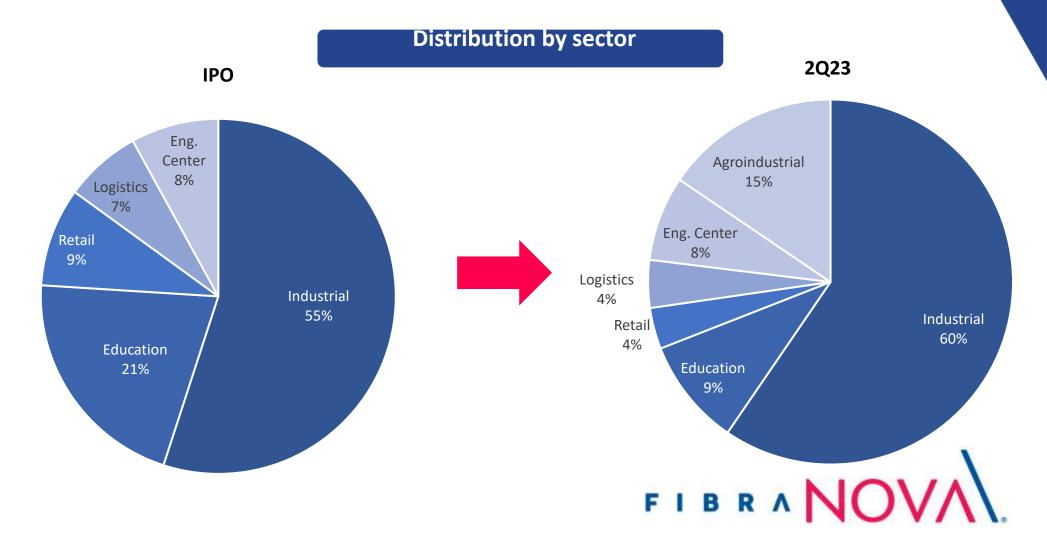

México Location: GuadalaJara, México. Size: 13,342 square meter. Building type: BTS / Offices.



## LAUREATE

Tenant: UVM / Laureate International Headquarters: México Location: Chihuahua, México. Size: 11,000 square meter. Building type: BTS / Offices.

### **OFFICE & RETAIL PORTFOLIO**



Tenant: Cemex Headquarters: México Industry: Offices Location: Querétaro, México. Size: 1,000 square meter. Building type: BTS / Offices.



Tenant: Bafar / Grupo Bafar SAB Headquarters: México Industry: Retail Location: Several throughout the country. Size: 19,300 square meter.

Building type: BTS / Offices.



Tenant: Bafar / Grupo Bafar SAB Headquarters: México Industry: Offices Location: Chihuahua, México. Size: 7,360 square meter. Building type: BTS / Offices.

## **PORTFOLIO EVOLUTION TO 2Q23**



## **PORTFOLIO EVOLUTION TO 2Q23**



## **PORTFOLIO EVOLUTION TO 2Q23**



### **MANAGEMENT TEAM**

### CEO

#### Guillermo Medrano Artalejo



- Public accountant with a master's degree in Business Administration from the ITESM and studies in Senior Management by IPADE
- 20 years of experience in the real estate sector and more than 10 years in the industrial sector
- He was general director of Intermex Industrial Parks and held important positions in Grupo Chihuahua
- He was director of the Real Estate division of Grupo Bafar and created a portfolio of 81 properties in just 4 years
- Contact: gmedrano@fibra-nova.com

### COO

### Lorena Martínez Molina



- Public Accountant with a Master's Degree in Taxation from the Autonomous University of Chihuahua
- 20 years in the real estate se