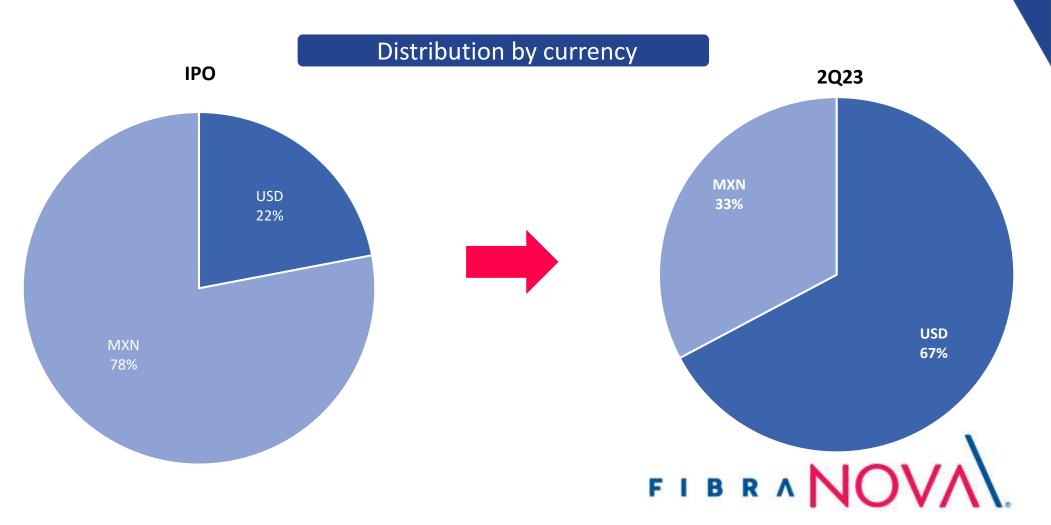

### Percentage distribution of revenues in USD vs. MXN

Focus on tenants with contracts in USD

USD MXN