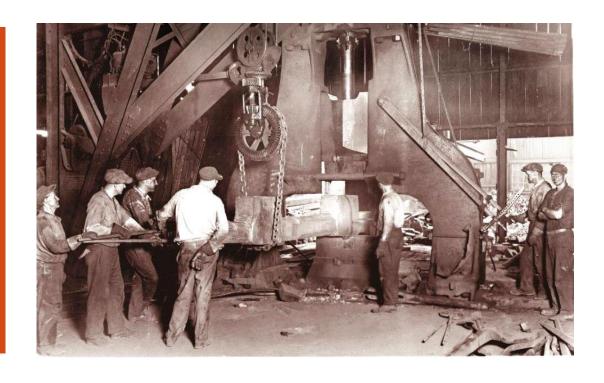

# **Forging Dies**

- ExELL MAX DIE
- ExELL FORGE DIE
- ExELL H13 SUPERIOR
- EXELL HOT DIE
- ExELL 2714
- ExELL H10 Mod 2% Co

**Ellwood Specialty Metals Mexico** 

# **Ellwood Specialty Metals Mexico**

Ellwood Specialty Metals Mexico Biggest Inventory in all Mexico