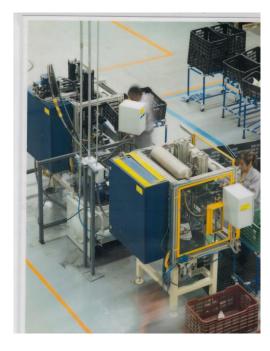

ertificates.





Certification Number: 74 800 1860.



Certification Number: 01 111 1630161. Certificate IATF Number: 0268467.









#### Certificates









ISO9001 - 2015 IATF 16949 - 2016 ISO 14001- 2015



### **Business Development Strategy**



#### Business Development Strategy

Head Quarters
Marketing, Logistics
and Finance

#### Seeräuber Automotive LLC

#### **FUTURE HQ**

Currently incorporated and starting operations for new customers

Manage resources for Mexico operations and **future engineering and technology services**.

Manufacturing, Supply Chain and Engineering Services. Seeräuber Automotive Mexico

Contract manufacturing and supply chain management services for the corporation



## Available Export Scheme





#### Our Customers















# Plant Layout





- Production 1200m2
- ▶ Warehouse 750m2
- ► Receiving 325m2
- ▶ Office 220m2
- Docks



### Mechanical Assembly Capacity

Automotive-grade quality processes and systems (IATF, ISO 9001)

Process development for mechanical and electromechanical assembly

Flexibility to assemble and configure parts using Lean Manufacturing





# Precision Machining Capacity

### SWISS TYPE TURNING YAMA SEIKI SW32 Bar Feeder Equipped

High precision turned parts for any industry, such as bushings, shafts, bolts, guides among others.



Diameters up to 32 mm.
Lengths up to 315 mm.
Tolerances down to 0.0002 in.



#### HAAS VF3 CNC MACHINING CENTER

Parts with non-cylindrical shapes such as bases, molds, pieces with irregular finishes, among others.



Lenghts up to 1016 mm. Heights upt to 508 mm. Tolerances