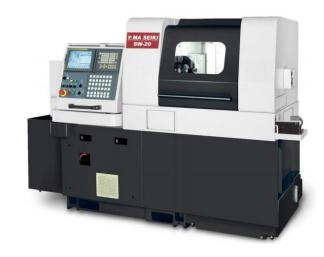

### SWISS TYPE TURNING YAMA SEIKI SW32 Bar Feeder Equipped

High precision turned parts for any industry, such as bushings, shafts, bolts, guides among others.

Diameters up to 32 mm.
Lengths up to 315 mm.
Tolerances down to 0.0002 in.