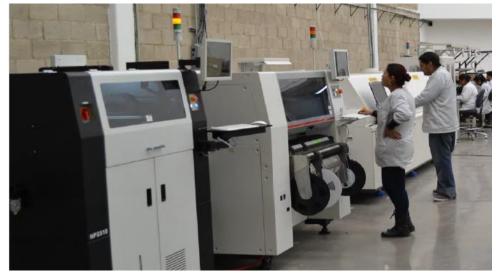

#### Electronics Assembly Capacity

Fully automated SMT assembly line.

Printing Accuracy:12.5μm@6σ. Automatic
Stencil Position Setting /
Advanced Software Interface

Up to 38k CPH throughput, wide range of board sizes. Single/double lane capable

Complete Board Handling Solution ensuring touch-free process.

#### **Electronics Assembly Capacity**

- Pick & Place: **SM481.** Performs high-speed placement of chips at 38,000 CPH and QFPs at one per 1.1 seconds.
- Samsung SM481 High Speed Flexible Chip Mounter
- Samsung SRF70i82 Reflow Oven
- PDT Tech NPS510 Screen Printer
- Samsung LD-300E Handling System
- Samsung UL-300E Unloader
- Samsung WT-200XLE Advanced Flexible Chip Mounter
- Ingersoll-Rand SSR-EP30SE Air Compressor