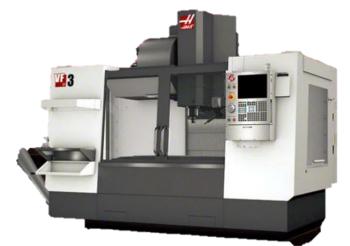

#### HAAS VF3 CNC MACHINING CENTER

Parts with non-cylindrical shapes such as bases, molds, pieces with irregular finishes, among others.

Lenghts up to 1016 mm. Heights upt to 508 mm. Tolerances down to 0.001 in.