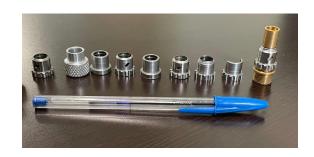

### SWISS TYPE TURNING YAMA SEIKI SW32 Bar Feeder Equipped

High precision turned parts for any industry, such as bushings, shafts, bolts, guides among others.

Diameters up to 32 mm.
Lengths up to 315 mm.
Tolerances down to 0.0002 in.

#### HAAS VF3 CNC MACHINING CENTER

Parts with non-cylindrical shapes such as bases, molds, pieces with irregular finishes, among others.

Lenghts up to 1016 mm. Heights upt to 508 mm. Tolerances down to 0.001 in.