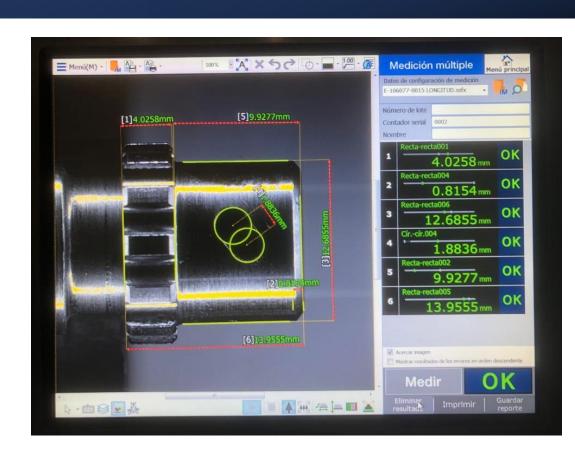

### CNC Quality Assurance

Seeräuber ensures quality and accuracy of CNC machining operations

#### **Key aspects:**

- Inspection and Measurement
- First Article Inspection (FAI)
- Statistical Process Control (SPC)
- Documentation and Traceability
- Corrective and Preventive Actions (CAPA)
- Continuous Improvement
- Compliance with Standards

#### **Keyence Optical Comparator:**

- Enhances CNC Quality Assurance
- Advanced optical measurement system
- Provides precise dimensional measurements
- Enables quick and accurate comparisons with CAD data
- Non-contact measurement for delicate or sensitive parts
- Enhances inspection efficiency and accuracy
- Integrates with CNC quality processes for streamlined operations

**Keyence Optical Comparator** 