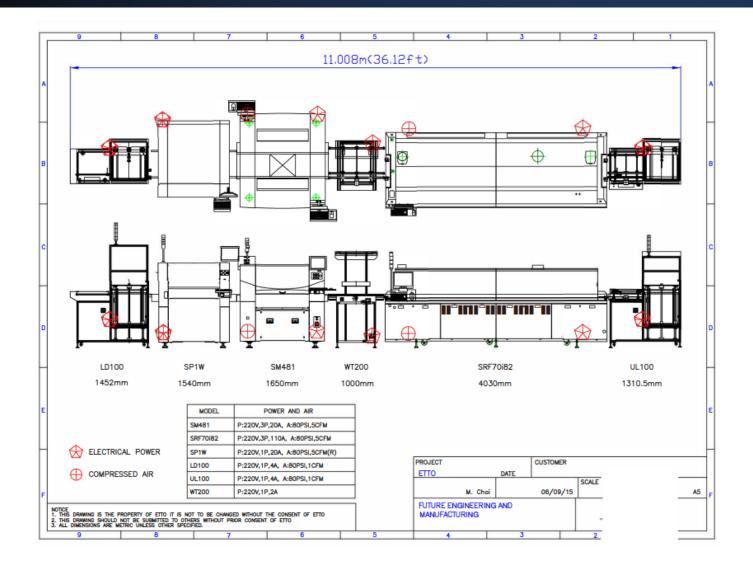

#### Electronics Assembly Capacity

Fully automated SMT assembly line.

Printing Accuracy:12.5μm@6σ. Automatic
Stencil Position Setting /
Advanced Software Interface

Up to 38k CPH throughput, wide range of board sizes. Single/double lane capable

Complete Board Handling Solution ensuring touch-free process.

#### **Electronics Assembly Capacity**

- Pick & Place: **SM481.** Performs high-speed placement of chips at 38,000 CPH and QFPs at one per 1.1 seconds.
- Samsung SM481 High Speed Flexible Chip Mounter
- Samsung SRF70i82 Reflow Oven
- PDT Tech NPS510 Screen Printer
- Samsung LD-300E Handling System
- Samsung UL-300E Unloader
- Samsung WT-200XLE Advanced Flexible Chip Mounter
- Ingersoll-Rand SSR-EP30SE Air Compressor