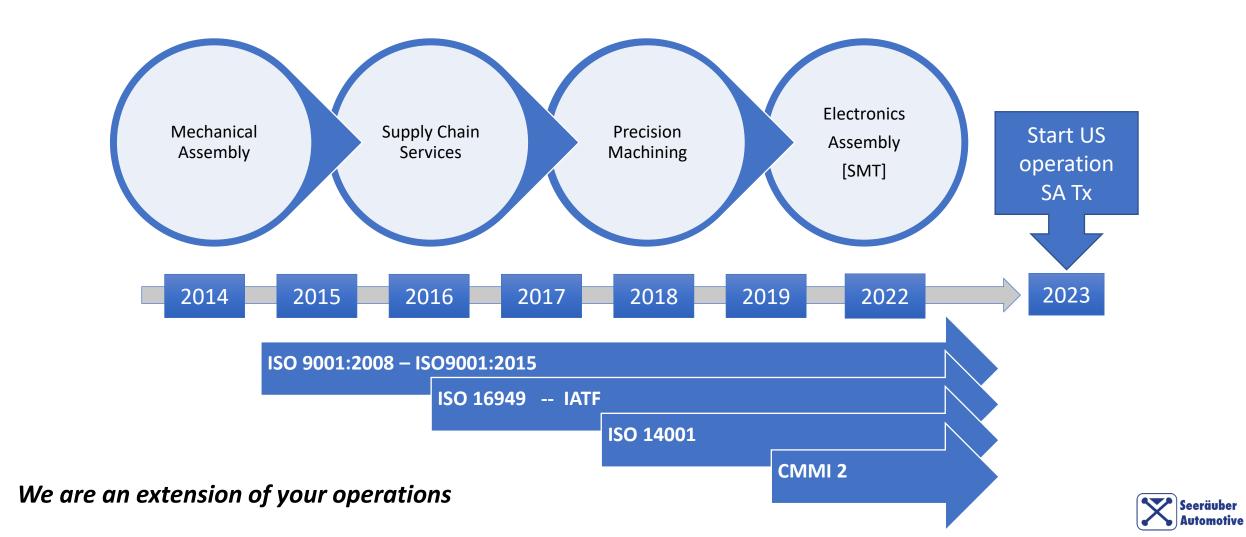

## Company Profile

Seeräuber is a Manufacturing and Supply Chain Management Services company, certified in IATF 16949:2016, ISO 9001:2015 and ISO 14001:2015, established in 2014. Focused on the Regulated Industry and located within the biggest industry cluster at the center of Mexico.

## Quality Management System

- IATF 16949 is a global Quality Management System Standard for the Automotive industry. IATF 16949:2016 incorporates the structure and requirements of the ISO 9001:2015 quality management system standard with additional automotive customer-specific requirements. It was developed by the International Automotive Task Force (IATF), with support from AIAG.
- Seeräuber Automotive quality expertise in FMEA, APQP, SPC, MSA we support
   PPAP requirements
- Seeräuber Automotive currently holds ISO 9001:2015, IATF 16949:2016 and ISO 14001:2015 certificates.