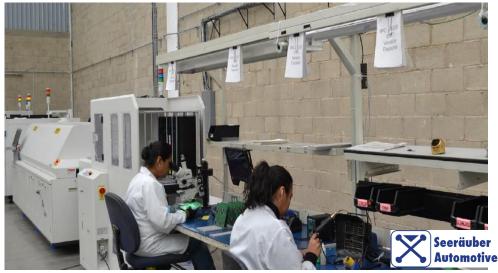

#### Electronics Assembly Capacity

Fully automated SMT assembly line.

Printing Accuracy:12.5μm@6σ. Automatic
Stencil Position Setting /
Advanced Software Interface

Up to 38k CPH throughput, wide range of board sizes. Single/double lane capable

Complete Board Handling Solution ensuring touch-free process.

#### **Electronics Assembly Capacity**

- Pick & Place: **SM481.** Performs high-speed placement of chips at 38,000 CPH and QFPs at one per 1.1 seconds.
- Samsung SM481 High Speed Flexible Chip Mounter
- Samsung SRF70i82 Reflow Oven
- PDT Tech NPS510 Screen Printer
- Samsung LD-300E Handling System
- Samsung UL-300E Unloader
- Samsung WT-200XLE Advanced Flexible Chip Mounter
- Ingersoll-Rand SSR-EP30SE Air Compressor