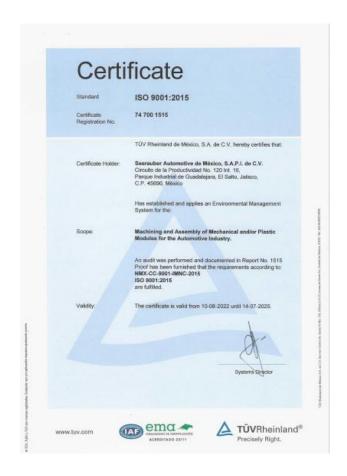

## Quality Management System

- IATF 16949 is a global Quality Management System Standard for the Automotive industry. IATF 16949:2016 incorporates the structure and requirements of the ISO 9001:2015 quality management system standard with additional automotive customer-specific requirements. It was developed by the International Automotive Task Force (IATF), with support from AIAG.
- Seeräuber Automotive quality expertise in FMEA, APQP, SPC, MSA we support
   PPAP requirements
- Seeräuber Automotive currently holds ISO 9001:2015, IATF 16949:2016 and ISO 14001:2015 certificates.

Certification Number: 74 800 1860.

Certification Number: 01 111 1630161. Certificate IATF Number: 0268467.

#### Certificates

ISO9001 - 2015 IATF 16949 - 2016 ISO 14001- 2015