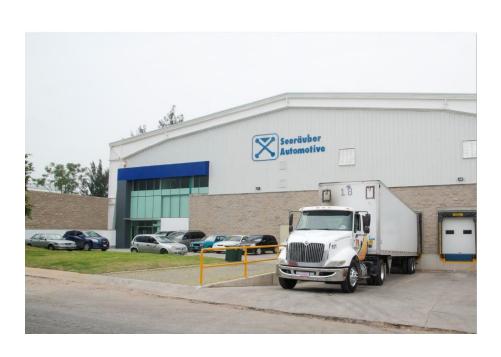

#### Location

- Located near Guadalajara International Airport, within the biggest industry cluster in Mexico.
- High security industrial park, alongside major companies like Benchmark, Molex and Banco de México.
- Proximity to OEMs assembly plants and Tier 1 suppliers.
- Choose Seeräuber for your manufacturing needs, benefitting from industry connections, quality, and efficiency.