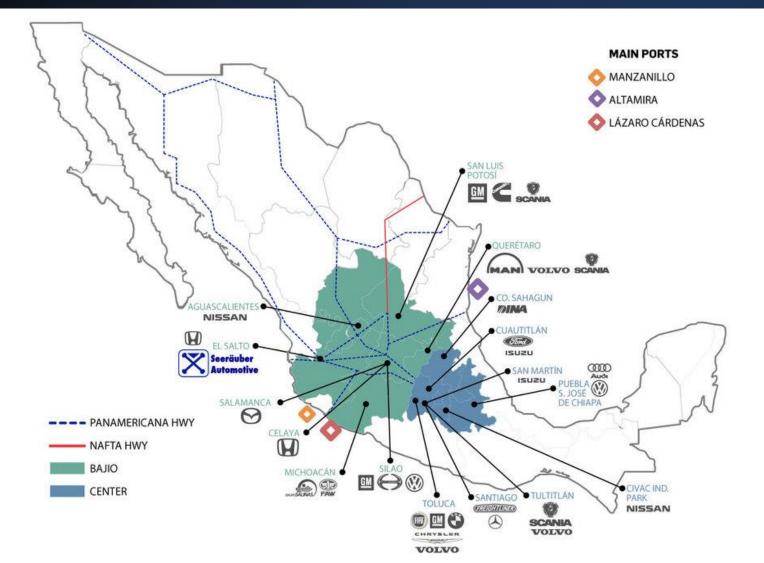

#### Location

- Located near Guadalajara International Airport, within the biggest industry cluster in Mexico.
- High security industrial park, alongside major companies like Benchmark, Molex and Banco de México.
- Proximity to OEMs assembly plants and Tier 1 suppliers.
- Choose Seeräuber for your manufacturing needs, benefitting from industry connections, quality, and efficiency.