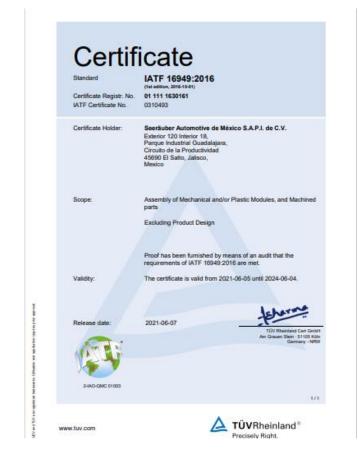

## Quality Management System

- IATF 16949 is a global Quality Management System Standard for the Automotive industry. IATF 16949:2016 incorporates the structure and requirements of the ISO 9001:2015 quality management system standard with additional automotive customer-specific requirements. It was developed by the International Automotive Task Force (IATF), with support from AIAG.
- Seeräuber Automotive quality expertise in FMEA, APQP, SPC, MSA we support
   PPAP requirements
- Seeräuber Automotive currently holds ISO 9001:2015, IATF 16949:2016 and ISO 14001:2015 certificates.

Certification Number: 74 800 1860.

Certification Number: 01 111 1630161. Certificate IATF Number: 0268467.

#### Certificates

ISO9001 - 2015 IATF 16949 - 2016 ISO 14001- 2015