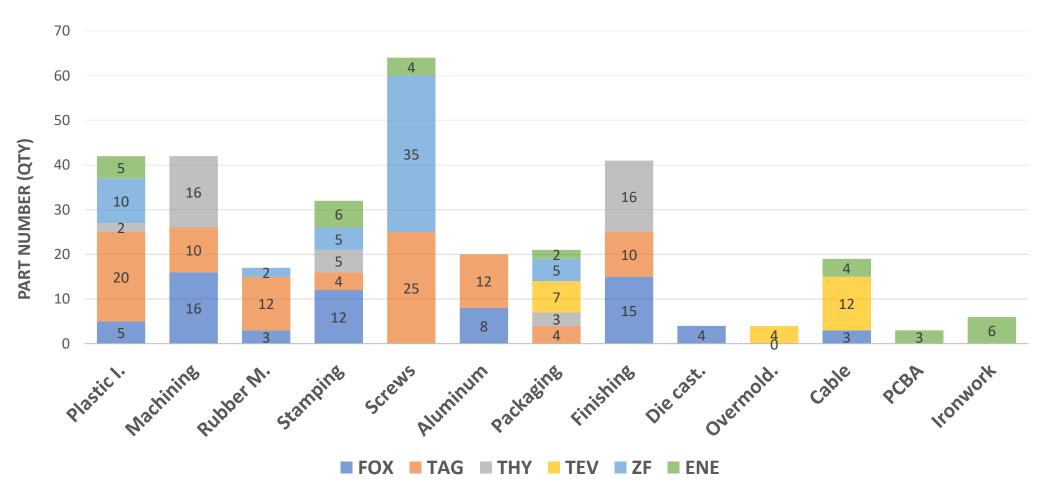

### Supply Chain Management

- Customer interface: Supply-On (EDI and performance reporting)
- ERP: SAP B1
- Access controlled warehouse for parts and Finished goods
- Supplier Management, Component Acquisition, Logistics,
- Re-packaging and Kitting.
- Sequential delivery.
- Supply chain development.
- IMMEX program in process.

## Supply Chain Development

# Supply Chain Reengineering