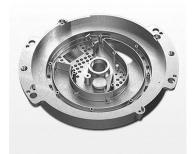

#### Our Customers















# Plant Layout





- Production 1200m2
- ▶ Warehouse 750m2
- ► Receiving 325m2
- ▶ Office 220m2
- Docks



### Mechanical Assembly Capacity

Automotive-grade quality processes and systems (IATF, ISO 9001)

Process development for mechanical and electromechanical assembly

Flexibility to assemble and configure parts using Lean Manufacturing





# Precision Machining Capacity

### SWISS TYPE TURNING YAMA SEIKI SW32 Bar Feeder Equipped

High precision turned parts for any industry, such as bushings, shafts, bolts, guides among others.



Diameters up to 32 mm.
Lengths up to 315 mm.
Tolerances down to 0.0002 in.



#### HAAS VF3 CNC MACHINING CENTER

Parts with non-cylindrical shapes such as bases, molds, pieces with irregular finishes, among others.



Lenghts up to 1016 mm. Heights upt to 508 mm. Tolerances down to 0.001 in.





### CNC Quality Assurance

Seeräuber ensures quality and accuracy of CNC machining operations

#### **Key aspects:**

- Inspection and Measurement
- First Article Inspection (FAI)
- Statistical Process Control (SPC)
- Documentation and Traceability
- Corrective and Preventive Actions (CAPA)
- Continuous Improvement
- Compliance with Standards

#### **Keyence Optical Comparator:**

- Enhances CNC Quality Assurance
- Advanced optical measurement system
- Provides precise dimensional measurements
- Enables quick and accurate comparisons with CAD data
- Non-contact measurement for delicate or sensitive parts
- Enhances inspection efficiency and accuracy
- Integrates with CNC quality processes for streamlined oper