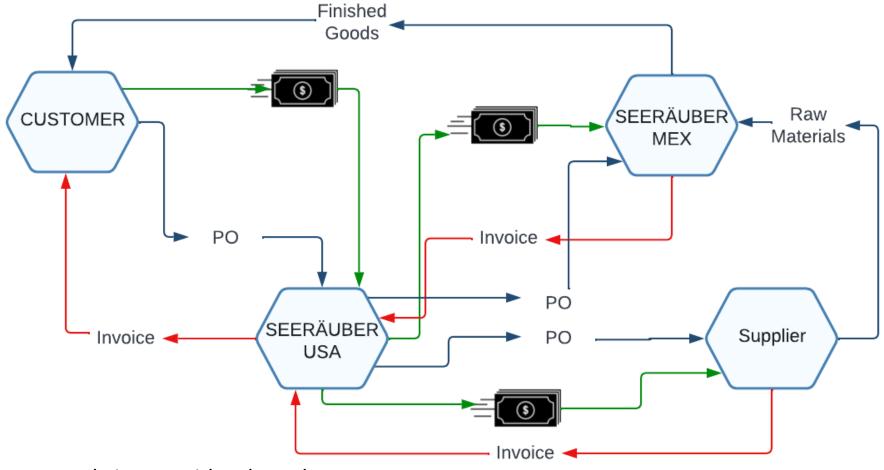

### **Business Development Strategy**

#### Business Development Strategy

Head Quarters
Marketing, Logistics
and Finance

#### Seeräuber Automotive LLC

#### **FUTURE HQ**

Currently incorporated and starting operations for new customers

Manage resources for Mexico operations and **future engineering and technology services**.

Manufacturing, Supply Chain and Engineering Services. Seeräuber Automotive Mexico

Contract manufacturing and supply chain management services for the corporation