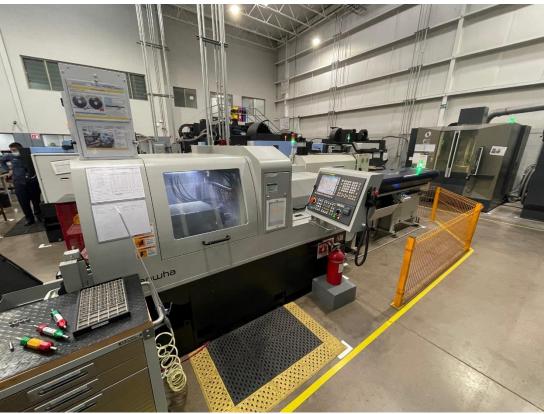

# **CNC Machines and Equipment**

CNC Milling – 9 machines

- Okuma 5 Axis
- Makino High Speed
- Doosan 3 + 1 Axis Vertical
- Doosan 3 Axis Vertical

CNC Lathe + Milling – 4 machines

Okuma / Doosan

CNC Lathe – 5 machines

Okuma / Doosan

Swiss Type Lathe + bar feeder – 2 machines

Hanwha

EDM Wire and Sinker – 5 machines

Sodick

DOOSAN

# CNC Lathes and Swiss type Lathe