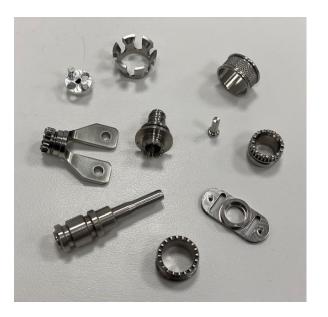

# Machined parts applications

- Aircraft Interiors aluminum brackets:
  - Overhead bins
  - Seat assemblies
  - Galleys / Partitions
- Electrical Stainless steel connectors
- Aluminum aerostructures
- Fluid meters Stainless steel components
- Spare parts and aftermarket replacements
- Tooling / Holding fixtures / jigs