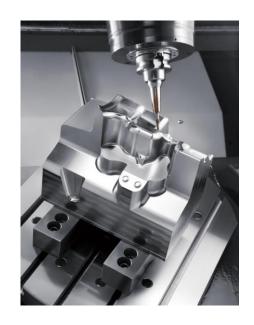

# **CNC Machines and Equipment**

CNC Milling – 9 machines

- Okuma 5 Axis
- Makino High Speed
- Doosan 3 + 1 Axis Vertical
- Doosan 3 Axis Vertical

CNC Lathe + Milling – 4 machines

Okuma / Doosan

CNC Lathe – 5 machines

# **CNC High Speed Milling**