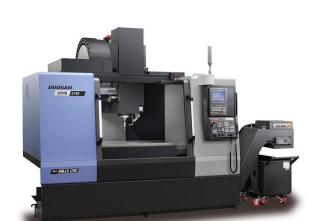

# **CNC Machines and Equipment**

CNC Milling – 9 machines

- Okuma 5 Axis
- Makino High Speed
- Doosan 3 + 1 Axis Vertical
- Doosan 3 Axis Vertical

CNC Lathe + Milling – 4 machines

Okuma / Doosan

CNC Lathe – 5 machines

### OKUMA 5 axis and Doosan 3+1 axis