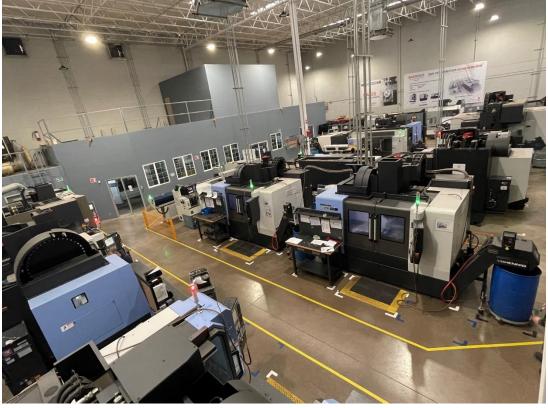

# **CNC Machines and Equipment**

CNC Milling – 9 machines

- Okuma 5 Axis
- Makino High Speed
- Doosan 3 + 1 Axis Vertical
- Doosan 3 Axis Vertical

CNC Lathe + Milling – 4 machines

Okuma / Doosan

CNC Lathe – 5 machines

Okuma / Doosan

Swiss Type Lathe + bar feeder – 2 machines

Hanwha

EDM Wire and Sinker – 5 machines

Sodick

DOOSAN

# **CNC High Speed Milling**