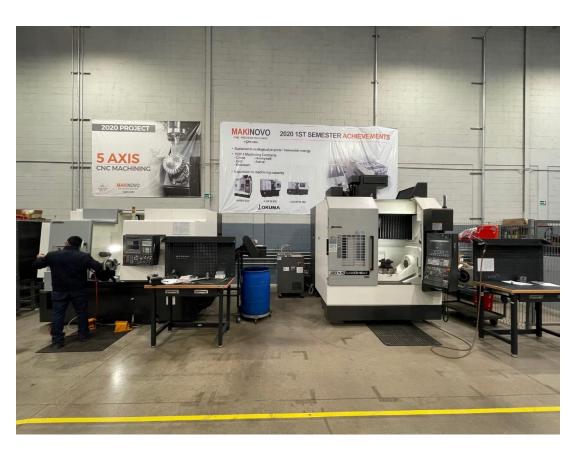

### OKUMA 5 axis and Doosan 3+1 axis

# **CNC Machines and Equipment**

CNC Milling – 9 machines

- Okuma 5 Axis
- Makino High Speed
- Doosan 3 + 1 Axis Vertical
- Doosan 3 Axis Vertical

CNC Lathe + Milling – 4 machines

Okuma / Doosan

CNC Lathe – 5 machines