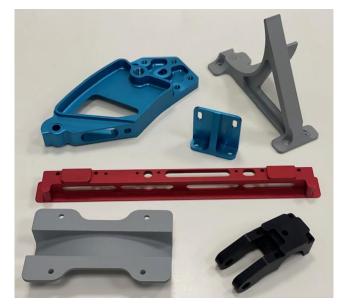

# Machined parts applications

- Aircraft Interiors aluminum brackets:
  - Overhead bins
  - Seat assemblies
  - Galleys / Partitions
- Electrical Stainless steel connectors
- Aluminum aerostructures
- Fluid meters Stainless steel components
- Spare parts and aftermarket replacements
- Tooling / Holding fixtures / jigs