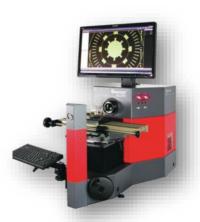

ers**









BY TEXTRON AVIATION



**Aerospace** 









A Caterpillar Company

# Strategic Business Partners - Chihuahua









# **CNC Machines and Equipment**

CNC Milling – 9 machines

- Okuma 5 Axis
- Makino High Speed
- Doosan 3 + 1 Axis Vertical
- Doosan 3 Axis Vertical

CNC Lathe + Milling – 4 machines

Okuma / Doosan

CNC Lathe – 5 machines

Okuma / Doosan

Swiss Type Lathe + bar feeder – 2 machines

Hanwha

EDM Wire and Sinker – 5 machines

Sodick







DOOSAN















# **Quality Assurance inspection and Laboratory**

#### CMM and Reverse Engineering

- Zeiss Contura
- Faro Arm

#### Inspection

- Starrett Vision System
- Starrett Optical Comparator

#### Measurement tools

- Mitutoyo
- Roughness Tester
- Hardness Tester

#### Marking

- Laser
- Engraving













# Organization

Design **Project** Lathe: 18 **CNC: 18** Managers: 4 Engineers: 8 Engineers: 3 Grinding: 3 Manual Labor: 4 QA engineers: 4 QA inspectors: 6 Maintanance: 3 IT: 1 Other Staff: 6 Purchasing: 2 2 Full staffed shifts **Monday – Friday** 7:00 - 00:00 1 Partial shift 00:00 - 7:00



### OKUMA 5 axis and Doosan 3+1 axis







# CNC Lathes and Swiss type Lathe







# **CNC High Speed Milling**







# Sodick Wire and Sinker EDMs







# CMM and Quality Assurance Laboratory







# Design Engineering and Meeting Room







# Tool Crib and Materials Warehouse







# Expansion Plans







# MAKINOVO

**CNC · PRECISION MACHINING**