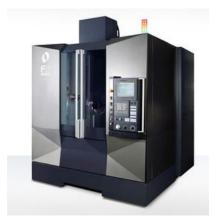

# **CNC Machines and Equipment**

CNC Milling – 9 machines

- Okuma 5 Axis
- Makino High Speed
- Doosan 3 + 1 Axis Vertical
- Doosan 3 Axis Vertical

CNC Lathe + Milling – 4 machines

Okuma / Doosan

CNC Lathe – 5 machines

# **CNC High Speed Milling**