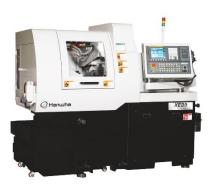

Okuma / Doosan

Swiss Type Lathe + bar feeder – 2 machines

Hanwha

EDM Wire and Sinker – 5 machines

Sodick

DOOSAN

# CNC Lathes and Swiss type Lathe