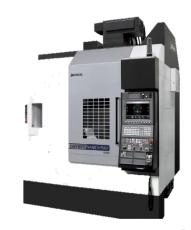

# **CNC Machines and Equipment**

CNC Milling – 9 machines

- Okuma 5 Axis
- Makino High Speed
- Doosan 3 + 1 Axis Vertical
- Doosan 3 Axis Vertical

CNC Lathe + Milling – 4 machines

Okuma / Doosan

CNC Lathe – 5 machines

### OKUMA 5 axis and Doosan 3+1 axis

# **CNC High Speed Milling**