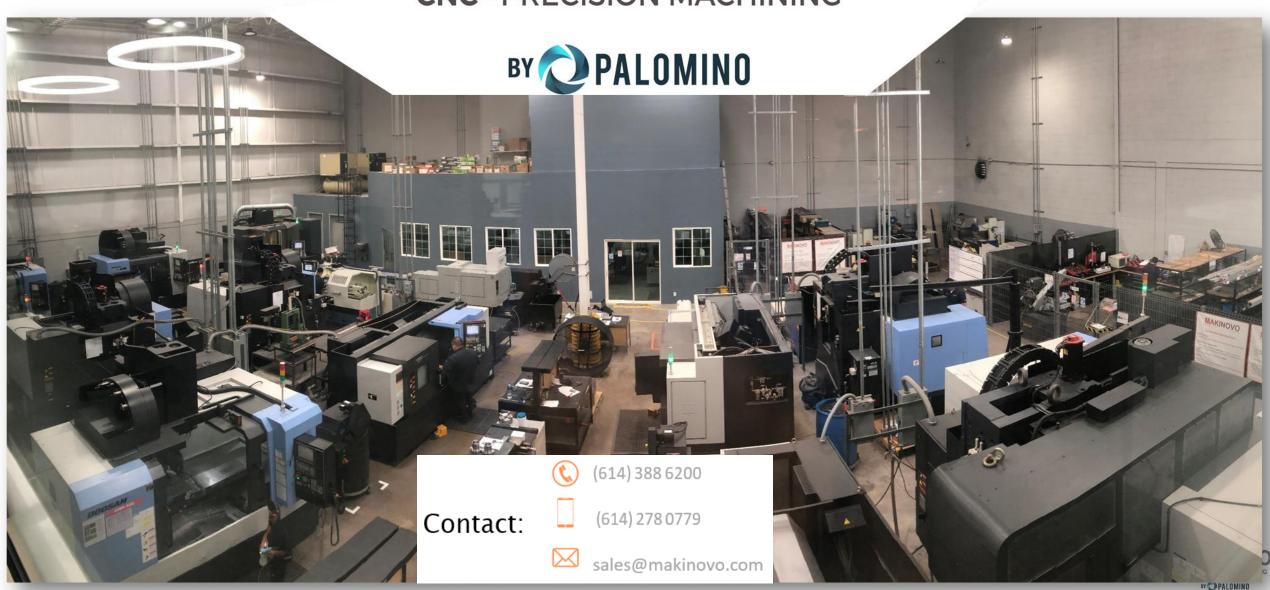

# **CNC Machines and Equipment**

CNC Milling – 9 machines

- Okuma 5 Axis
- Makino High Speed
- Doosan 3 + 1 Axis Vertical
- Doosan 3 Axis Vertical

CNC Lathe + Milling – 4 machines

Okuma / Doosan

CNC Lathe – 5 machines

Okuma / Doosan

Swiss Type Lathe + bar feeder – 2 machines

Hanwha

EDM Wire and Sinker – 5 machines

Sodick

DOOSAN