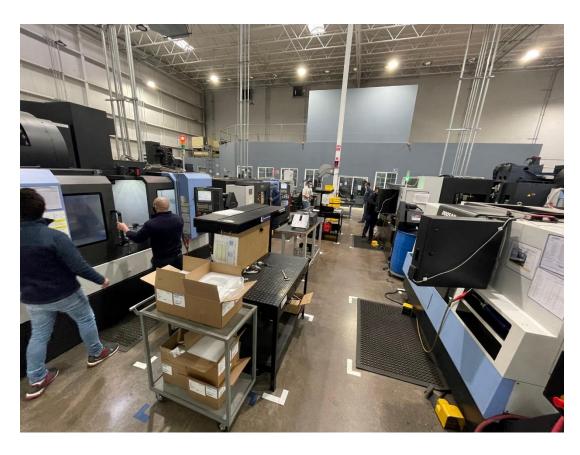

# **CNC Machines and Equipment**

CNC Milling – 9 machines

- Okuma 5 Axis
- Makino High Speed
- Doosan 3 + 1 Axis Vertical
- Doosan 3 Axis Vertical

CNC Lathe + Milling – 4 machines

Okuma / Doosan

CNC Lathe – 5 machines

Okuma / Doosan

Swiss Type Lathe + bar feeder – 2 machines

Hanwha

EDM Wire and Sinker – 5 machines

Sodick

DOOSAN