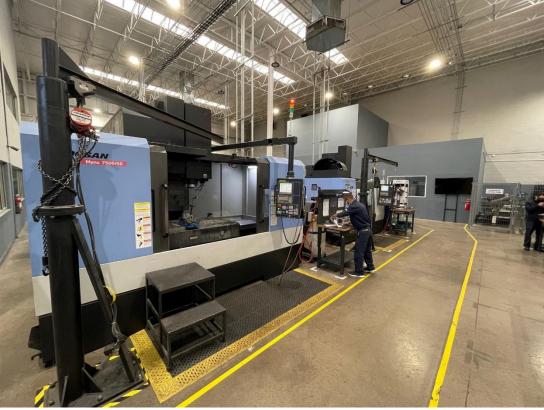

# CNC Lathes and Swiss type Lathe

# **CNC Machines and Equipment**

CNC Milling – 9 machines

- Okuma 5 Axis
- Makino High Speed
- Doosan 3 + 1 Axis Vertical
- Doosan 3 Axis Vertical

CNC Lathe + Milling – 4 machines

Okuma / Doosan

CNC Lathe – 5 machines

Okuma / Doosan

Swiss Type Lathe + bar feeder – 2 machines

Hanwha

EDM Wire and Sinker – 5 machines

Sodick

DOOSAN