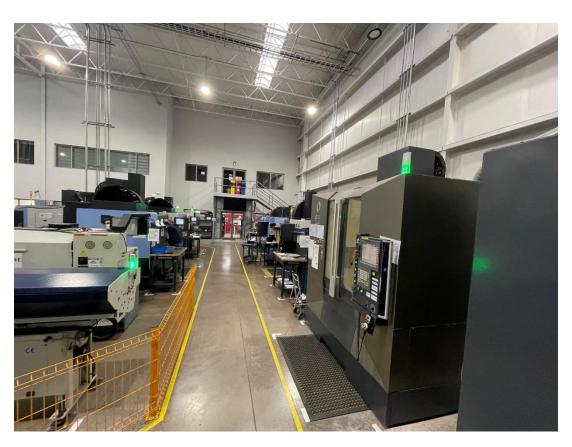

# **CNC Machines and Equipment**

CNC Milling – 9 machines

- Okuma 5 Axis
- Makino High Speed
- Doosan 3 + 1 Axis Vertical
- Doosan 3 Axis Vertical

CNC Lathe + Milling – 4 machines

Okuma / Doosan

CNC Lathe – 5 machines

Okuma / Doosan

Swiss Type Lathe + bar feeder – 2 machines

Hanwha

EDM Wire and Sinker – 5 machines

Sodick

DOOSAN

# **CNC High Speed Milling**