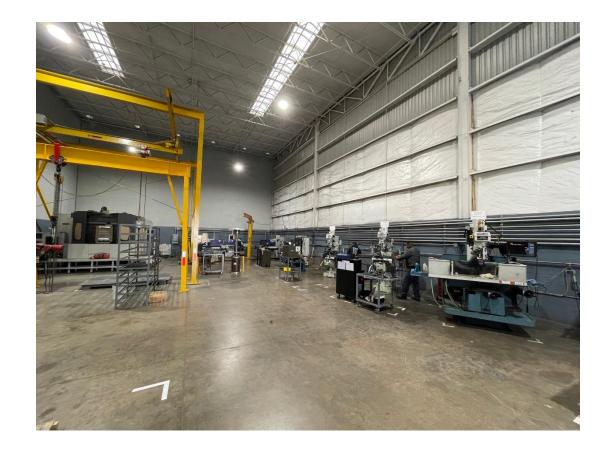

# **CNC Machines and Equipment**

CNC Milling – 9 machines

- Okuma 5 Axis
- Makino High Speed
- Doosan 3 + 1 Axis Vertical
- Doosan 3 Axis Vertical

CNC Lathe + Milling – 4 machines

Okuma / Doosan

CNC Lathe – 5 machines

Okuma / Doosan

Swiss Type Lathe + bar feeder – 2 machines

Hanwha

EDM Wire and Sinker – 5 machines

Sodick

DOOSAN

# **CNC High Speed Milling**