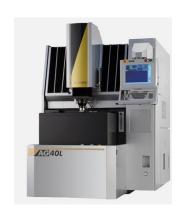

Okuma / Doosan

Swiss Type Lathe + bar feeder – 2 machines

Hanwha

EDM Wire and Sinker – 5 machines

Sodick

DOOSAN

# Sodick Wire and Sinker EDMs