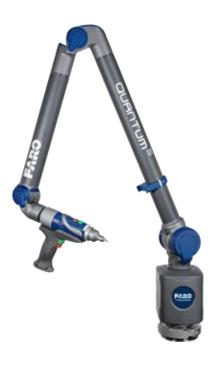

tners**









BY TEXTRON AVIATION



**Aerospace** 









A Caterpillar Company

# Strategic Business Partners - Chihuahua









# **CNC Machines and Equipment**

CNC Milling – 9 machines

- Okuma 5 Axis
- Makino High Speed
- Doosan 3 + 1 Axis Vertical
- Doosan 3 Axis Vertical

CNC Lathe + Milling – 4 machines

Okuma / Doosan

CNC Lathe – 5 machines

Okuma / Doosan

Swiss Type Lathe + bar feeder – 2 machines

Hanwha

EDM Wire and Sinker – 5 machines

Sodick







DOOSAN















# **Quality Assurance inspection and Laboratory**

#### CMM and Reverse Engineering

- Zeiss Contura
- Faro Arm

#### Inspection

- Starrett Vision System
- Starrett Optical Comparator

#### Measurement tools

- Mitutoyo
- Roughness Tester
- Hardness Tester

#### Marking

- Laser
- Engraving













# Organization

Design **Project** Lathe: 18 **CNC: 18** Managers: 4 Engineers: 8 Engineers: 3 Grinding: 3 Manual Labor: 4 QA engineers: 4 QA inspectors: 6 Maintanance: 3 IT: 1 Other Staff: 6 Purchasing: 2 2 Full staffed shifts **Monday – Friday** 7:00 - 00:00 1 Partial shift 00:00 - 7:00



### OKUMA 5 axis and Doosan 3+1 axis







# CNC Lathes and Swiss type Lathe







# **CNC High Speed Milling**







# Sodick Wire and Sinker EDMs







# CMM and Quality Assurance Laboratory







# Design Engineering and Meeting Room







# Tool Crib and Materials Warehouse







# Expansion Plans







# MAKINOVO

**CNC · PRECISION MACHINING**