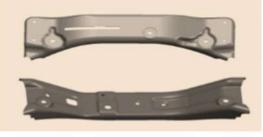

# **Core** Business-Body Parts

Cowl Panel

Shelf

Side Beam Assembly

Bottom end Rail

B-pillar Assembly