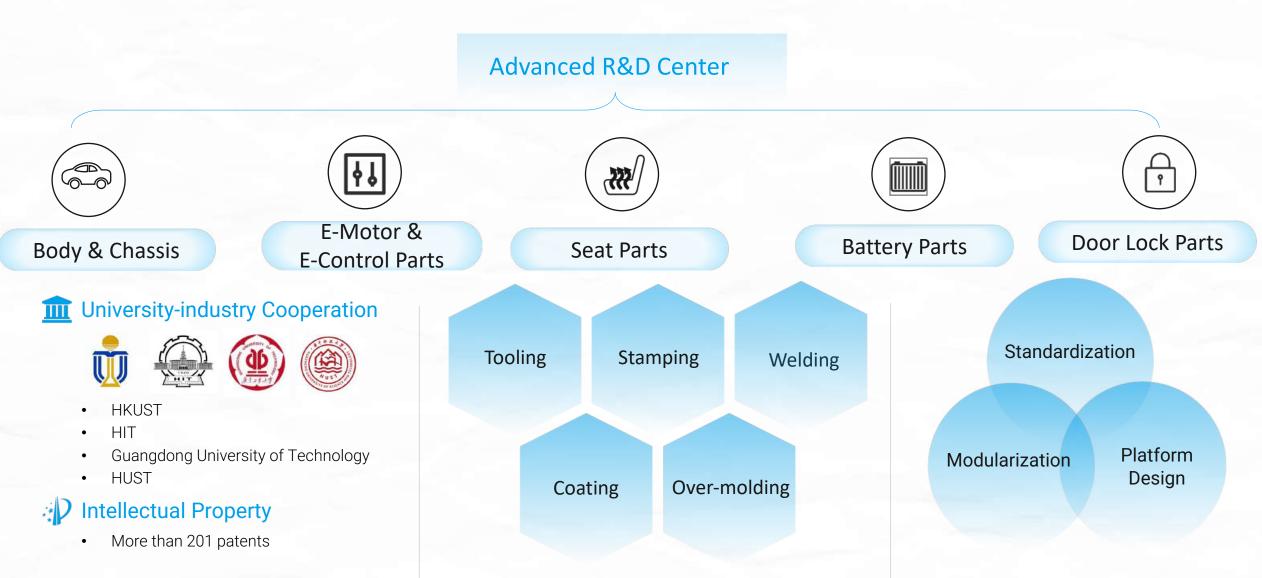

3 main business unit Including Electronic, Automotive and Internet Energy

- Revenue
- Group Milestones
- Footprint

- MAIN CUSTOMERS
- OEM Customers
- Tier1 Customers

- Ê
- CORE BUSINESS
- Body Parts
- Chassis Parts
- E-Motor Parts
- E -Control Parts
- Seat Parts
- Battery Parts
- Door Lock Parts

### Digit Group Worldwide Footprint

- Revenue
- Group Milestones
- Footprint

- MAIN CUSTOMERS
- OEM Customers
- Tier1 Customers

Ê

CORE BUSINESS

- Body Parts
- Chassis Parts
- E-Motor Parts
- E -Control Parts
- Seat Parts
- Battery Parts
- Door Lock Parts

- R&D STRENGTH
- Design Capability
- Tooling Capability
- Manufacturing Capability
- Automation Capability

#### Two tooling shop centers in China

- Shenzhen is main for exporting tooling, around 170 peoples
- Wuhan is service to domestic OEM customer

Owned design solution "Digit Tool", with short tooling leadtime

#### It's designed and owned by Digit Group: "DIGIT TOOL"

- Self-Independent research and development
- Graphics of main-stream standard parts integrated from Japan, Europe, the United States. (MISUMI, Fibro, Dayton, etc)
- 3D structure designing, and synchronous developing the 2D details drawings generated by automatic
- · BOM and SAP system work seamlessly together