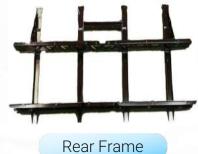

# **Core** Business-Body Parts

Cowl Panel

Shelf

Side Beam Assembly

Bottom end Rail

B-pillar Assembly