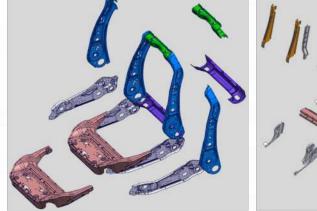

# **Core** Business-Body Parts

Cowl Panel

Shelf

Side Beam Assembly

Bottom end Rail

B-pillar Assembly