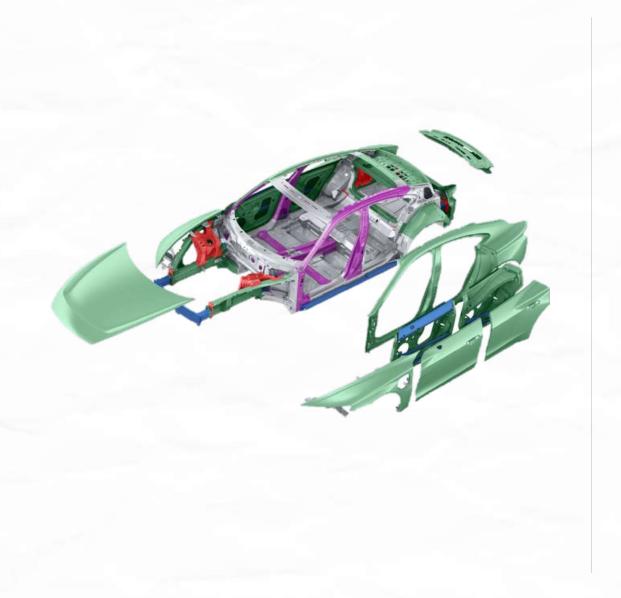

# **Core** Business-Body Parts

Cowl Panel

Shelf

Side Beam Assembly

Bottom end Rail

B-pillar Assembly