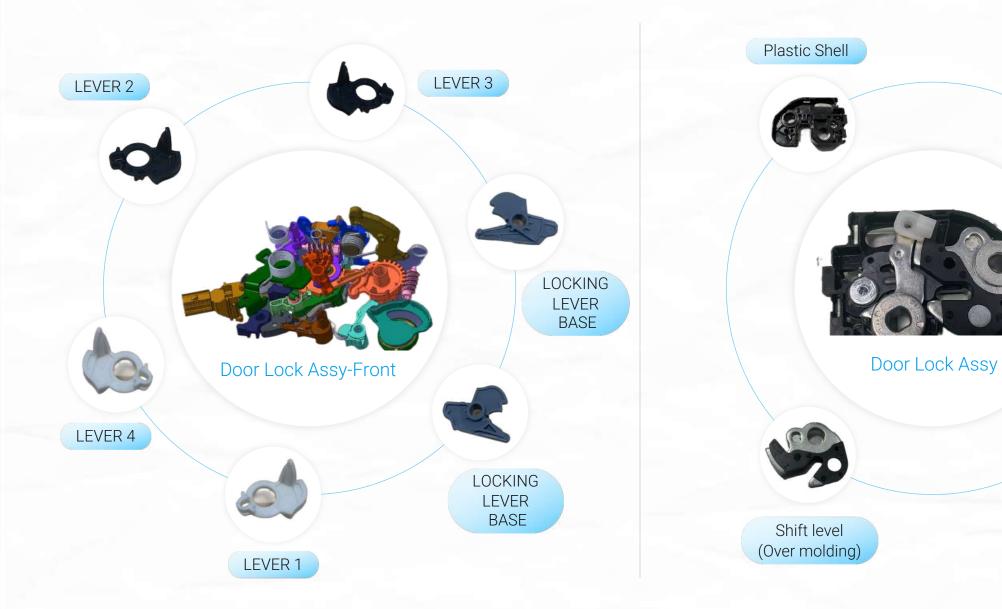

# **Core Business-Door Lock Parts**

Shift level 3

Shift level 2

- Revenue
- Group Milestones
- Footprint

- MAIN CUSTOMERS
- OEM Customers
- Tier1 Customers