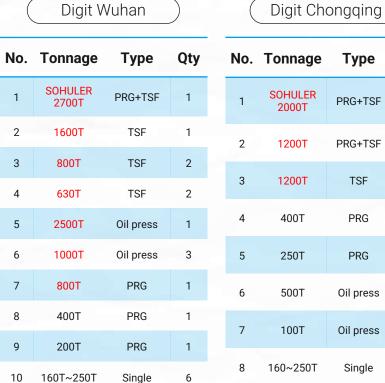

### **R&D-Manufacturing Capability**

Digit Wuhan

Total:

18

Туре

PRG+TSF

PRG+TSF

TSF

PRG

PRG

Oil press

Oil press

Single

Total:

Qty

1

1

1

1

2

1

1

10

18