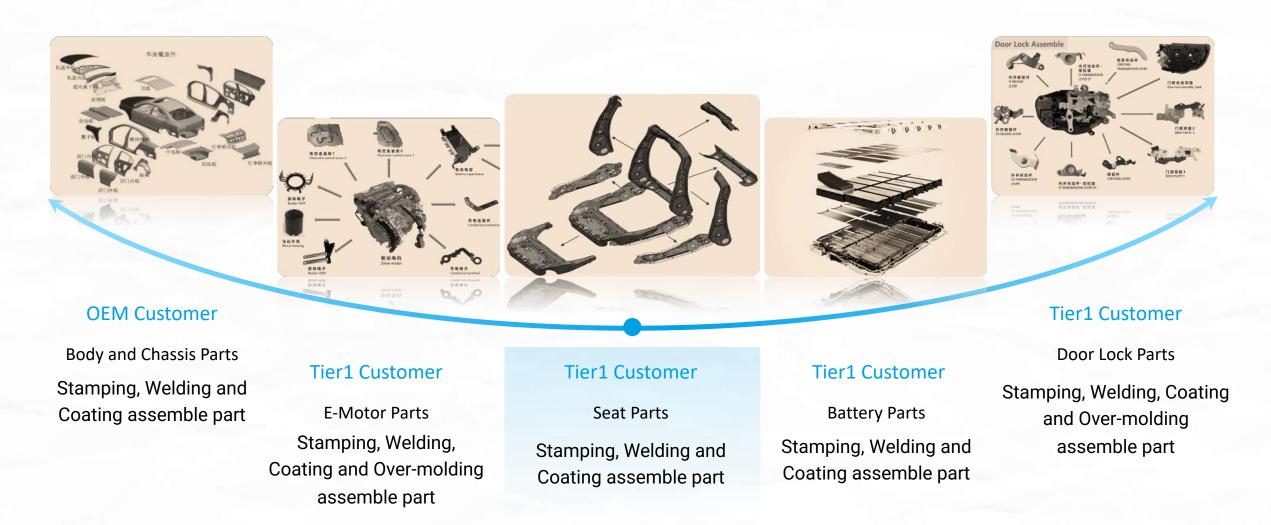

### **Digit Group Customers**

- Revenue
- Group Milestones
- Footprint

- MAIN CUSTOMERS
- OEM Customers
- Tier1 Customers

- Ê
- CORE BUSINESS
- Body Parts
- Chassis Parts
- E-Motor Parts
- E-Control Parts
- Seat Parts
- Battery Parts
- Door Lock Parts

3 main business unit Including Electronic, Automotive and Internet Energy

- Revenue
- Group Milestones
- Footprint

- MAIN CUSTOMERS
- OEM Customers
- Tier1 Customers

- Ê
- CORE BUSINESS
- Body Parts
- Chassis Parts
- E-Motor Parts
- E -Control Parts
- Seat Parts
- Battery Parts
- Door Lock Parts