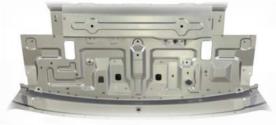

# **Core** Business-Body Parts

Cowl Panel

Shelf

Side Beam Assembly

Bottom end Rail

B-pillar Assembly