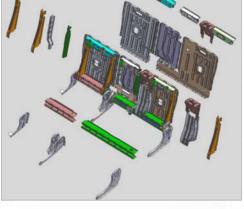

# **Core** Business-Body Parts

Cowl Panel

Shelf

Side Beam Assembly

Bottom end Rail

B-pillar Assembly