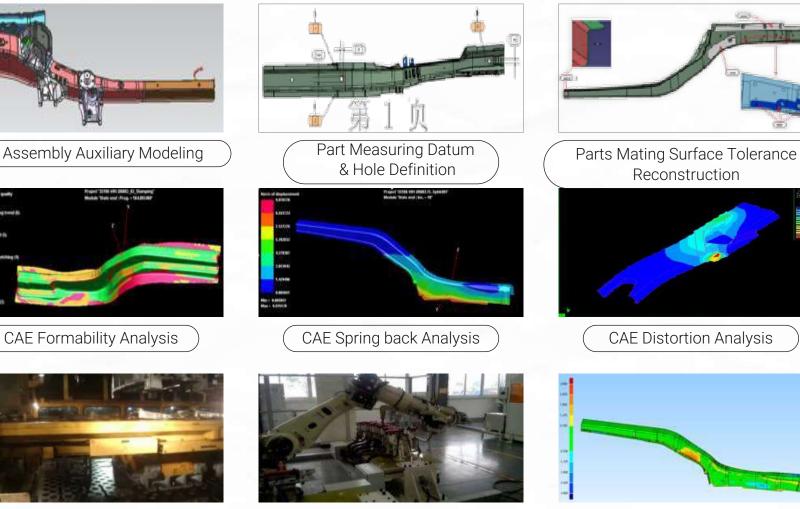

### **R&D-Design Capability**

Automatic Press Line

Automatic Welding Line

Assembly Parts Precision Evaluation

Part Process Design

Tooling Design and Analysis

Package Solution Tooling+Stamping+ Welding+ Coating