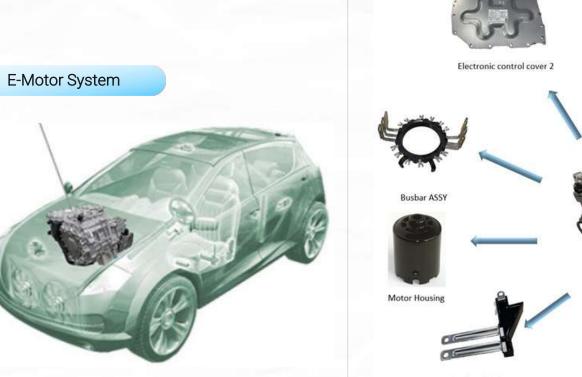

### **Core Business-E Motor Parts**

Drive motor

Electronic control cover 1

Battery capacitance

Capacitance Housing

Copper bar

Conductive connector

Conductive terminal