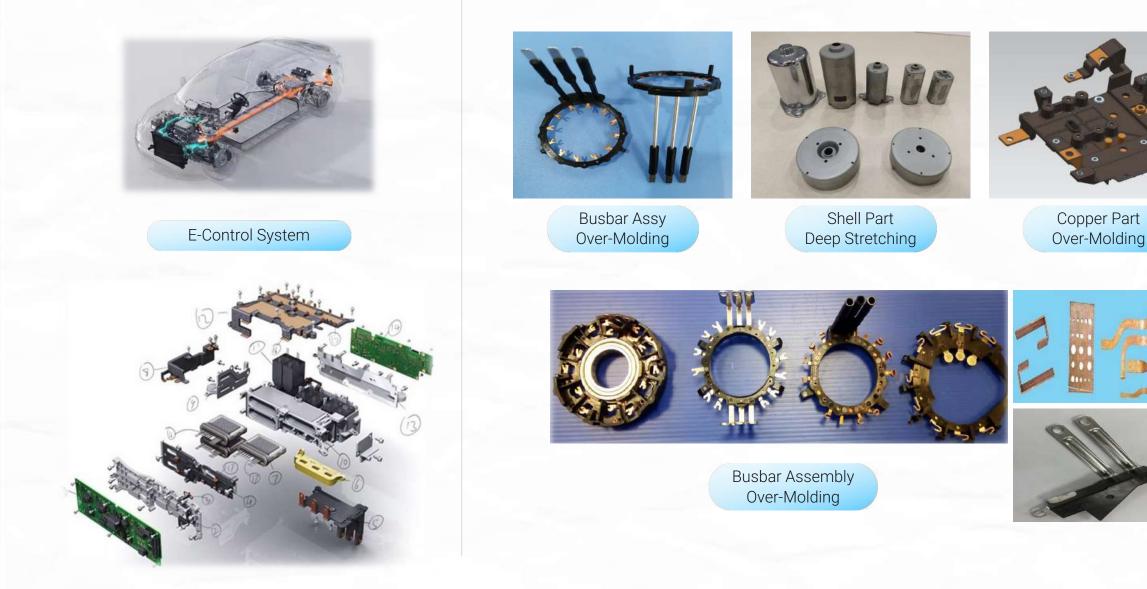

### **Core Business-E Motor Parts**

Drive motor

Electronic control cover 1

Battery capacitance

Capacitance Housing

Copper bar

Conductive connector

Conductive terminal

### **Core Business-E Control Parts**