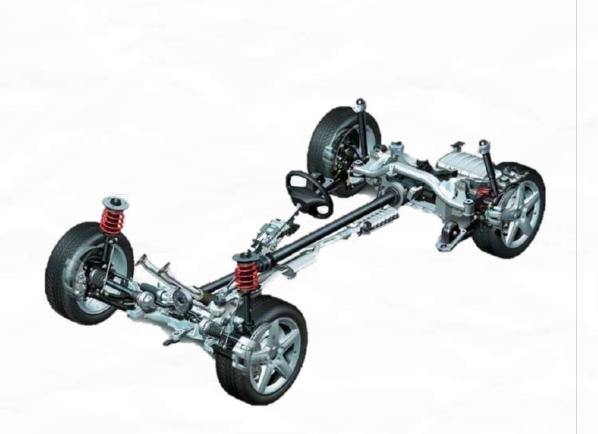

### **Core Business-Chassis Parts**

Control Arm-GM D2UC

K211 Buick Excelle

Rear Axle-GM D2UC

Rear Axle- GM D2UC

GM BEV3

Civic-2SV