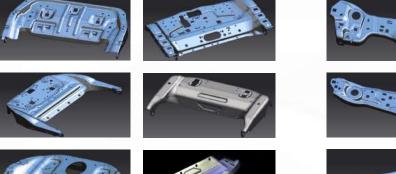

# **Core** Business-Body Parts

Cowl Panel

Shelf

Side Beam Assembly

Bottom end Rail

B-pillar Assembly