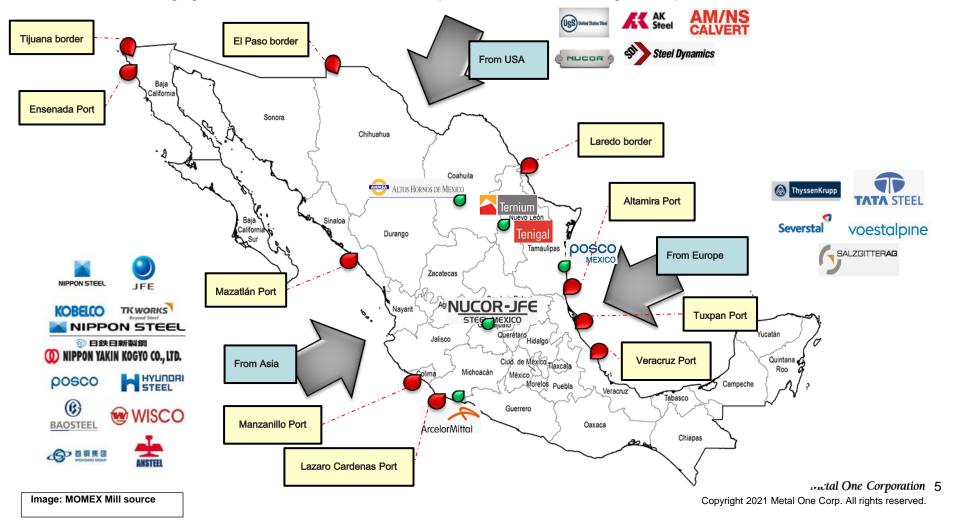

e's Business **Organization** Metal One handles a broad

range of steel products worldwide.









## 2) Metal One in Mexico (Services).

Utilizing an international network built up through trading company activities, "Metal One Mexico" collects and accumulates comprehensive information on the global metal market, political and economic factors. Based on such information, "Metal One Mexico" provides unique and diverse services that include consulting, finance, and supply chain solutions in addition to operational functions, such as Group distribution, stocking, and processing. With our extensive capabilities, we help our customers develop markets, establish production systems, invest in new businesses, and engage in other activities that develop an infrastructure for global operations.



# 2.1) Metal One's presence in Mexico.



## 2.2) Metal One Mexico: Automotive/Electric Department.

Supplying a wide variety of products, functions and services through one or more of its several business divisions to meet each customer's needs.

Steel Production Stock Process Stamping Sub-Assembly Assembly

General Assembly Assembly Assembly

**Steel Mill** 

**Metal One** 

**OEM/Parts Suppliers** 

Outsourcing network.

### Metal One Mexico: Group's facilities/process.













Logistic / Warehouse (JIT)

Slitter / Cut-to-length

Blanking/Welding/Stamping

### 2.2.1) Automotive Department // Main Function/Services.

#### OEM Business (In-House).

Share value added service and competitive steel prices (from Regional-Foreign Mills).

Price negotiations, trading activities, market i