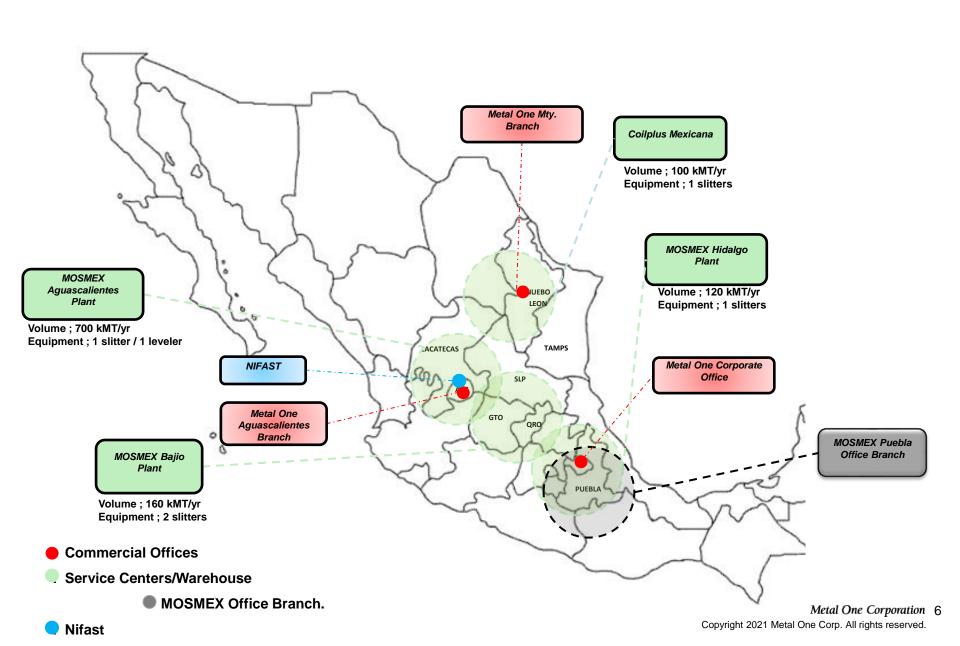

ndles a broad

range of steel products worldwide.









## 2) Metal One in Mexico (Services).

Utilizing an international network built up through trading company activities, "Metal One Mexico" collects and accumulates comprehensive information on the global metal market, political and economic factors. Based on such information, "Metal One Mexico" provides unique and diverse services that include consulting, finance, and supply chain solutions in addition to operational functions, such as Group distribution, stocking, and processing. With our extensive capabilities, we help our customers develop markets, establish production systems, invest in new businesses, and engage in other activities that develop an infrastructure for global operations.



# 2.1) Metal One's presence in Mexico.



## 2.2) Metal One Mexico: Automotive/Electric Department.

Supplying a wide variety of products, functions and services through one or more of its several business divisions to meet each customer's needs.

Steel Production Stock Process Stamping Sub-Assembly Assembly

General Assembly Assembly Assembly

**Steel Mill** 

**Metal One** 

**OEM/Parts Suppliers** 

Outsourcing network.

### Metal One Mexico: Group's facilities/process.













Logistic / Warehouse (JIT)

Slitter / Cut-to-length

Blanking/Welding/Stamping

### 2.2.1) Automotive Department // Main Function/Services.

#### OEM Business (In-House).

Share value added service and competitive steel prices (from Regional-Foreign Mills).

Price negotiations, trading activities, market information center, Supply Chain, JIT Deliv