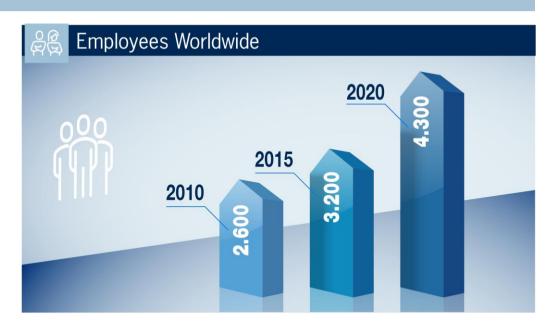

Savino Del Bene provides worldwide services, with more than 4300 employees, 184 own branches, 105 subsidiary offices and strategic partnerships.

## **COMPANY FIGURES**