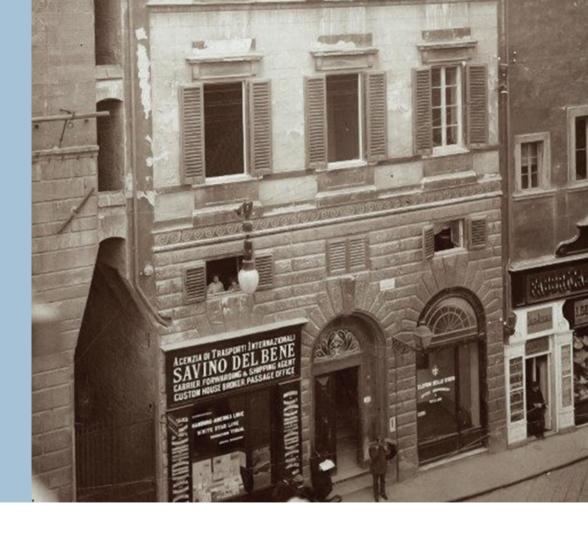

# THE COMPANY

**Savino Del Bene**, which bears the name of its founder, was established in Florence in 1899. The company's initial focus was on the development of trade lanes between Italy and the USA. Today, Savino Del Bene is a global company specialized in logistics and supply chain management, offering a variety of services in the form of ocean, air and truck shipments around the world.