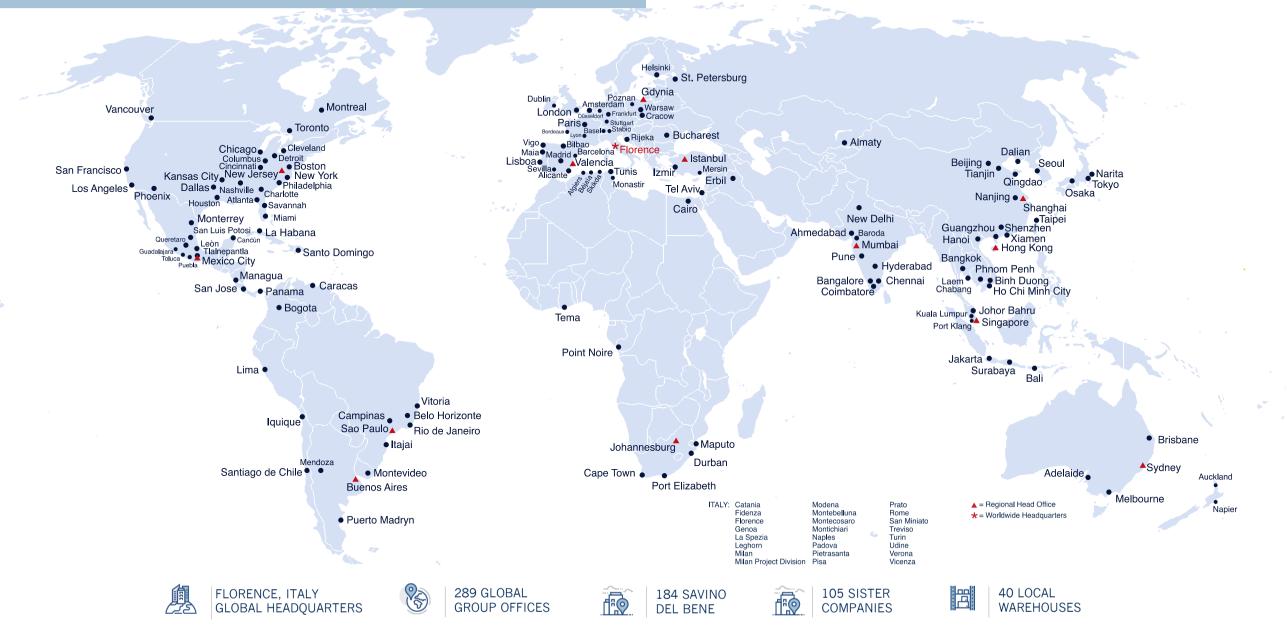

Savino Del Bene provides worldwide services, with more than 4300 employees, 184 own branches, 105 subsidiary offices and strategic partnerships.

## SAVINO DEL BENE | WORLDWIDE

## **COMPANY FIGURES**