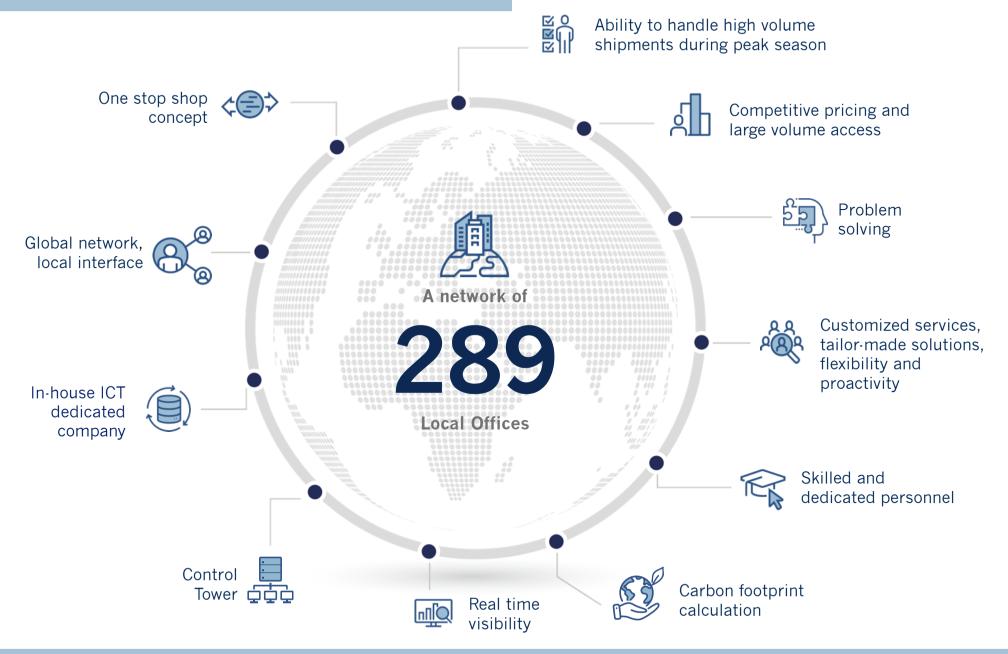

## **COMPANY FIGURES**

Savino Del Bene provides worldwide services, with more than 4300 employees, 184 own branches, 105 subsidiary offices and strategic partnerships.