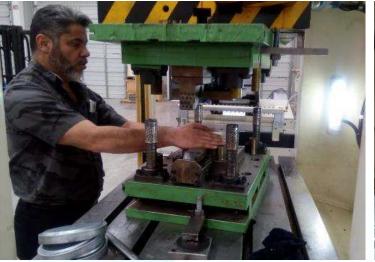

## **STAMPING**

We have **NEW PRESSES**, from **160 to 500 tons** in conjuction with **Servo-Feeders for various thicknesses** and types of metal.