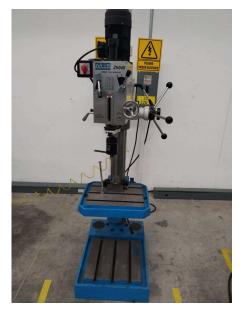

# **Tool room equipment**

Grinding machine

Milling machine

Drill

Radial Drill

Granite base

Profile projector

CMM B&S Global One (700x1000x700 mm) PCDEMIS 2017