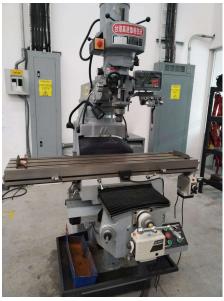

# **Tool room equipment**

Grinding machine

Milling machine

Drill

Radial Drill

Granite base

Profile projector

CMM B&S Global One (700x1000x700 mm) PCDEMIS 2017