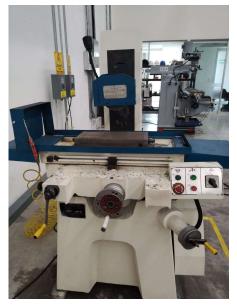

# **Tool room equipment**

Grinding machine

Milling machine

Drill

Radial Drill

Granite base

Profile projector

CMM B&S Global One (700x1000x700 mm) PCDEMIS 2017