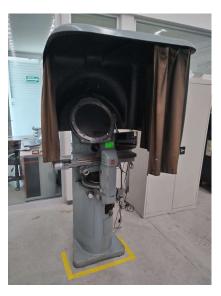

# **Tool room equipment**

Grinding machine

Milling machine

Drill

Radial Drill

Granite base

Profile projector

CMM B&S Global One (700x1000x700 mm) PCDEMIS 2017

## **Coventional equipment**

6" and 12" vernier. 1" micrometer. 12" height caliper. Radius gage set (26 pcs).

- Mechanical presses for stamping
- Servo-feeders

- Cut to length & Slitting line
- CNC Machining centers