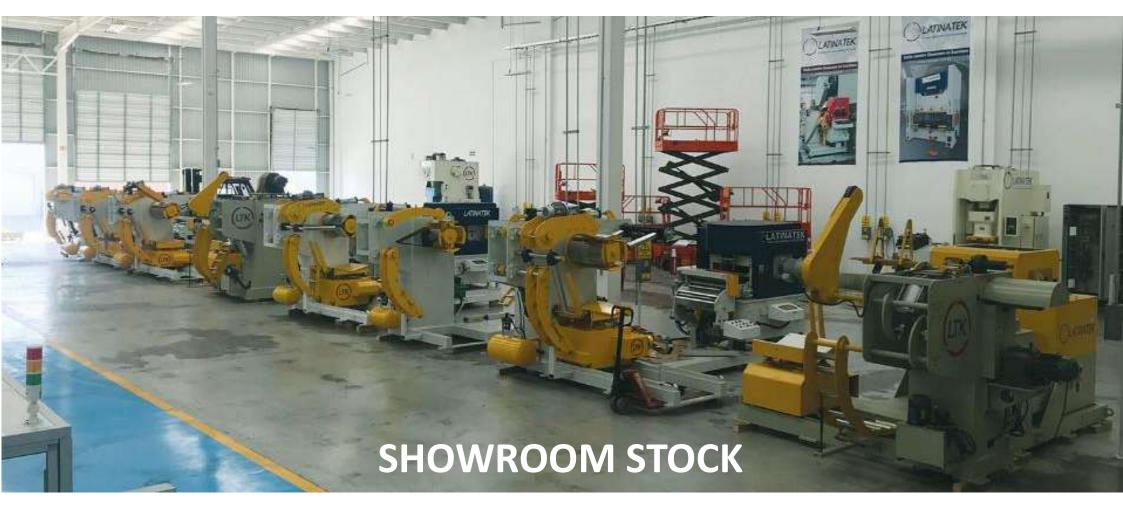

## **STAMPING**

We have **NEW PRESSES**, from **160 to 500 tons** in conjuction with **Servo-Feeders for various thicknesses** and types of metal.

## **Coventional equipment**

6" and 12" vernier. 1" micrometer. 12" height caliper. Radius gage set (26 pcs).

- Mechanical presses for stamping
- Servo-feeders

- Cut to length & Slitting line
- CNC Machining centers