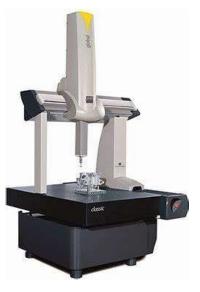

# **Tool room equipment**

Grinding machine

Milling machine

Drill

Radial Drill

Granite base

Profile projector

CMM B&S Global One (700x1000x700 mm) PCDEMIS 2017