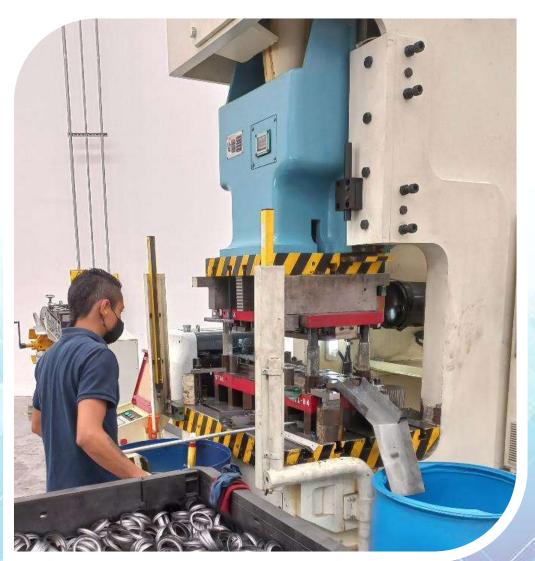

## **STAMPING**

We have **NEW PRESSES**, from **160 to 500 tons** in conjuction with **Servo-Feeders for various thicknesses** and types of metal.

## **Coventional equipment**

6" and 12" vernier. 1" micrometer. 12" height caliper. Radius gage set (26 pcs).

- Mechanical presses for stamping
- Servo-feeders

- Cut to length & Slitting line
- CNC Machining centers