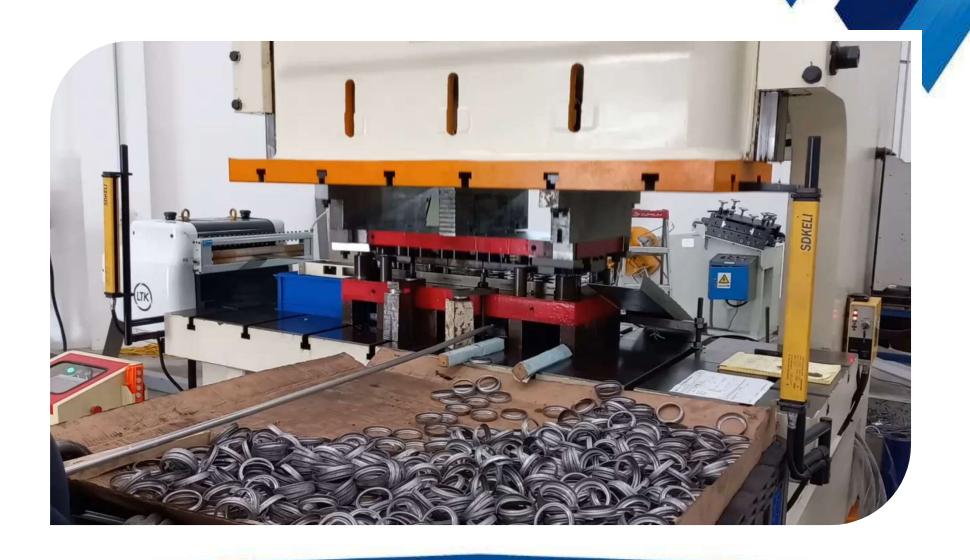

## **STAMPING**

We have **NEW PRESSES**, from **160 to 500 tons** in conjuction with **Servo-Feeders for various thicknesses** and types of metal.

# **PRODUCTION CAPACITY**

| Press                     | Туре         | Specs.                                                           |
|---------------------------|--------------|------------------------------------------------------------------|
| LTK1-160 T<br>11.4 M Hits | C – 1 point  | Bed 1250 x 800 mm<br>SH 500 Stroke 200 mm<br>30 – 60 spm         |
| LTKW25-200 T<br>8 M Hits  | C – 2 points | Bed 2420 x 840 mm<br>SH 500 Stroke 250 mm<br>20 – 40 spm         |
| JM36-500 T<br>5 M Hits    | H – 2 points | Bed 2900 x 1200 mm<br>SH 700 Stroke 280 mm<br>Available Aug-2023 |

Installed capacity – 24.4 M hits per year

Material thickness: 0.4 to 6 mm