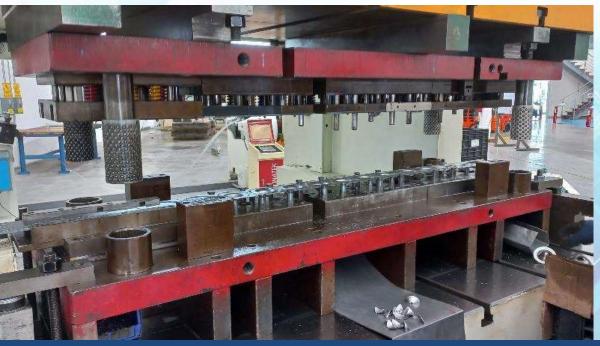

## **STAMPING**

We have **NEW PRESSES**, from **160 to 500 tons** in conjuction with **Servo-Feeders for various thicknesses** and types of metal.

# **PRODUCTION CAPACITY**

| Press                     | Туре         | Specs.                                                           |
|---------------------------|--------------|------------------------------------------------------------------|
| LTK1-160 T<br>11.4 M Hits | C – 1 point  | Bed 1250 x 800 mm<br>SH 500 Stroke 200 mm<br>30 – 60 spm         |
| LTKW25-200 T<br>8 M Hits  | C – 2 points | Bed 2420 x 840 mm<br>SH 500 Stroke 250 mm<br>20 – 40 spm         |
| JM36-500 T<br>5 M Hits    | H – 2 points | Bed 2900 x 1200 mm<br>SH 700 Stroke 280 mm<br>Available Aug-2023 |

Installed capacity – 24.4 M hits per year

Material thickness: 0.4 to 6 mm