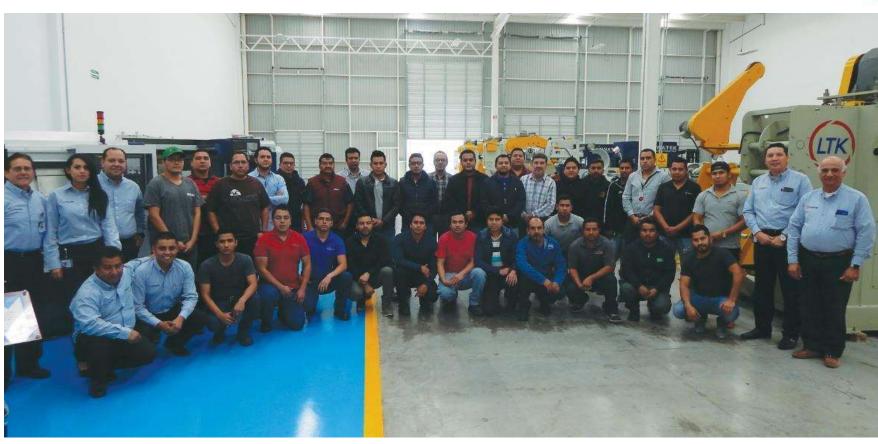

1250 x 800 mm<br>SH 500 Stroke 200 mm<br>30 – 60 spm         |
| LTKW25-200 T<br>8 M Hits  | C – 2 points | Bed 2420 x 840 mm<br>SH 500 Stroke 250 mm<br>20 – 40 spm         |
| JM36-500 T<br>5 M Hits    | H – 2 points | Bed 2900 x 1200 mm<br>SH 700 Stroke 280 mm<br>Available Aug-2023 |

Installed capacity – 24.4 M hits per year

Material thickness: 0.4 to 6 mm



# **Tool room equipment**









Grinding machine

Milling machine

Drill

Radial Drill





Granite base



Profile projector



CMM B&S Global One (700x1000x700 mm) PCDEMIS 2017

## **Coventional equipment**

6" and 12" vernier. 1" micrometer. 12" height caliper. Radius gage set (26 pcs).







- Mechanical presses for stamping
- Servo-feeders

- Cut to length & Slitting line
- CNC Machining centers



## **LATINATEK TEAM**







#### © Copyright Derechos Reservados

Parque Tecnológico Innovación, Querétaro Tel: 442-221-6200 / 442-221-6199 / 442-221-6333 www.latinatek.com.mx