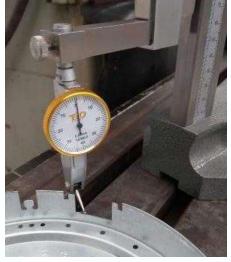

# **Tool room equipment**

Grinding machine

Milling machine

Drill

Radial Drill

Granite base

Profile projector

CMM B&S Global One (700x1000x700 mm) PCDEMIS 2017

## **Coventional equipment**

6" and 12" vernier. 1" micrometer. 12" height caliper. Radius gage set (26 pcs).

- Mechanical presses for stamping
- Servo-feeders

- Cut to length & Slitting line
- CNC Machining centers