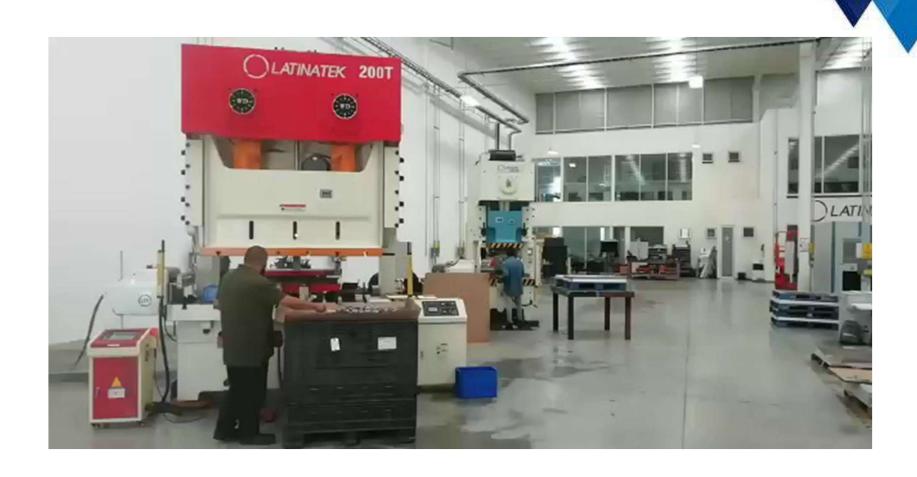

## **STAMPING**

We have **NEW PRESSES**, from **160 to 500 tons** in conjuction with **Servo-Feeders for various thicknesses** and types of metal.

# **PRODUCTION CAPACITY**

| Press                     | Туре         | Specs.                                                           |
|---------------------------|--------------|------------------------------------------------------------------|
| LTK1-160 T<br>11.4 M Hits | C – 1 point  | Bed 1250 x 800 mm<br>SH 500 Stroke 200 mm<br>30 – 60 spm         |
| LTKW25-200 T<br>8 M Hits  | C – 2 points | Bed 2420 x 840 mm<br>SH 500 Stroke 250 mm<br>20 – 40 spm         |
| JM36-500 T<br>5 M Hits    | H – 2 points | Bed 2900 x 1200 mm<br>SH 700 Stroke 280 mm<br>Available Aug-2023 |