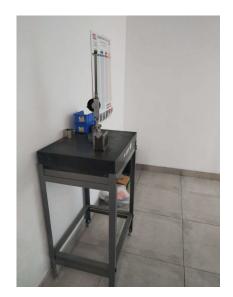

# **Tool room equipment**

Grinding machine

Milling machine

Drill

Radial Drill

Granite base

Profile projector

CMM B&S Global One (700x1000x700 mm) PCDEMIS 2017

## **Coventional equipment**

6" and 12" vernier. 1" micrometer. 12" height caliper. Radius gage set (26 pcs).

- Mechanical presses for stamping
- Servo-feeders

- Cut to length & Slitting line
- CNC Machining centers