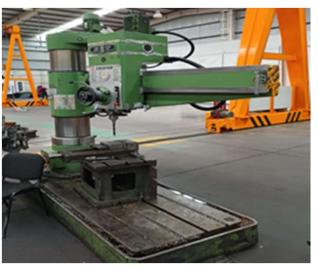

# **Tool room equipment**

Grinding machine

Milling machine

Drill

Radial Drill

Granite base

Profile projector

CMM B&S Global One (700x1000x700 mm) PCDEMIS 2017