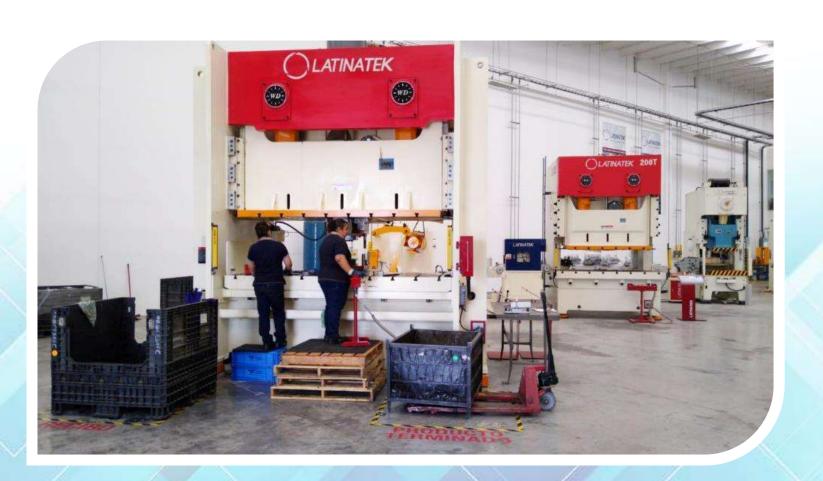

## **STAMPING**

We have **NEW PRESSES**, from **160 to 500 tons** in conjuction with **Servo-Feeders for various thicknesses** and types of metal.

# **PRODUCTION CAPACITY**

| Press                     | Туре         | Specs.                                                           |
|---------------------------|--------------|------------------------------------------------------------------|
| LTK1-160 T<br>11.4 M Hits | C – 1 point  | Bed 1250 x 800 mm<br>SH 500 Stroke 200 mm<br>30 – 60 spm         |
| LTKW25-200 T<br>8 M Hits  | C – 2 points | Bed 2420 x 840 mm<br>SH 500 Stroke 250 mm<br>20 – 40 spm         |
| JM36-500 T<br>5 M Hits    | H – 2 points | Bed 2900 x 1200 mm<br>SH 700 Stroke 280 mm<br>Available Aug-2023 |