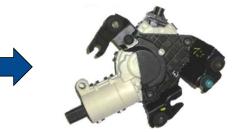

### 2021 Cadillac Escalade

### Power Side Door – Input Engaging Clutch

### Automatic Door Closure Cinching System

- A fully mechanical clutch engages when cinching motor turns on
- Clutch disengages when motor is turned off
- Quietly releases under load
- Quiet opening & closing operation