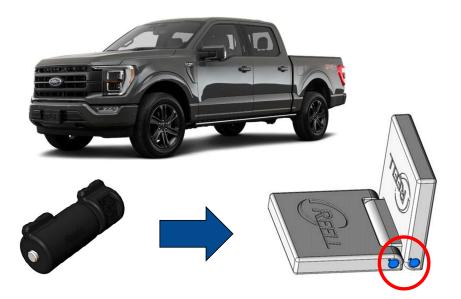

## Production Application – Ford F-150

### 2021 Ford F-150

Torque Inserts for Center Console Work Surface - Unique design allows for fold flat positioning - Offset torque values enable easy open / controlled close operation & superior user experience / feel