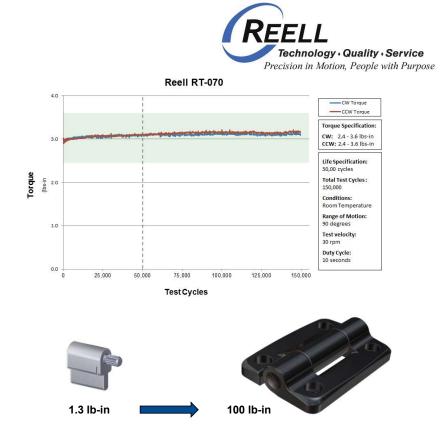

### **Reell Technology Excellence**

Long life performance- Reell products have life cycle ratings up to 50k cycles that **deliver** consistent torque performance over life.

Smooth operation- With only a 10% difference between static and dynamic torque, Reell products do not exhibit the 'stick slip' of other constant torque devices, providing the end user with a demonstrably better 'feel' when adjusting position.

High torque density- ReellTorq<sup>®</sup> provides more torque in a smaller package than other friction technologies, enabling engineers to design with a smaller torque element 'footprint'.

Reell solves difficult motion control problems