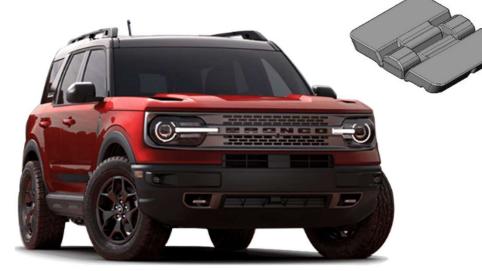

### Production Application – Ford Bronco Sport

### **2021 Ford Bronco Sport**

Torque Hinges for Rear Cargo Shelf System

- Unique design allows for fold flat positioning
- Offset torque values enable easy open / controlled

close operation & panel fold sequencing

#### Features & Benefits

- Applied on Systems with Moving, Fixed, Multi or Split Large/Small Panels
- Hinge Barrel is Recessed Into Panel Surface
- Friction Positioning Provides Superior User Experience
- Quiet Opening & Closing Operation
- System Aesthetic Improvements
- Symmetric Design No Left + Right Required for Pairs
- Development Status
  - In Production for F-150 Center Console Work Surface & Bronco Sport Camp Table
  - Acura MDX Load Floor Application for Production MY 2014-2020
  - In Development for Alternate Mounting & Torque Options
  - Design is Available for Custom Development