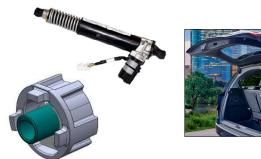

#### Power Hatch – Roof Mounted Overload Clutches

- Fully mechanical clutch transmits torque until torque limit is exceeded
- Re-engages when abuse load event ceases
- Quiet & smooth operation throughout
- No moving mechanisms

#### Strut Overload Clutch

#### Protection Torque Limiter for Spindle Drives

- Allows manual movement of door when spindle drive is powered
- Prevent damage to people, vehicle & objects
- Precise torque limiter
- Very quiet, long life