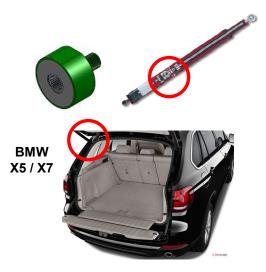

#### Strut Overload Clutch

#### Protection Torque Limiter for Spindle Drives

- Allows manual movement of door when spindle drive is powered
- Prevent damage to people, vehicle & objects
- Precise torque limiter
- Very quiet, long life