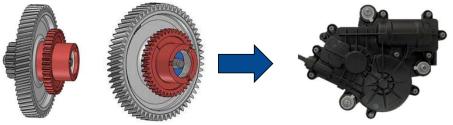

### Input Engaging Clutch

#### Automatic Door Closure Cinching Systems

- A fully mechanical clutch engages when cinching motor turns on
- Clutch disengages when motor is turned off
- Quietly releases under load
- Quiet opening & closing operation