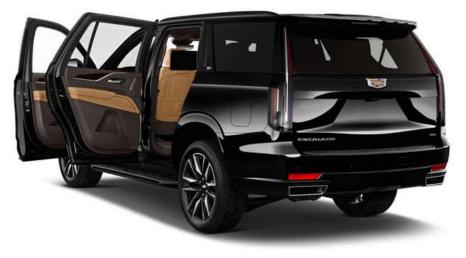

### 2021 Cadillac Escalade

### Power Side Door – Input Engaging Clutch

### Automatic Door Closure Cinching System

- A fully mechanical clutch engages when cinching motor turns on
- Clutch disengages when motor is turned off
- Quietly releases under load
- Quiet opening & closing operation