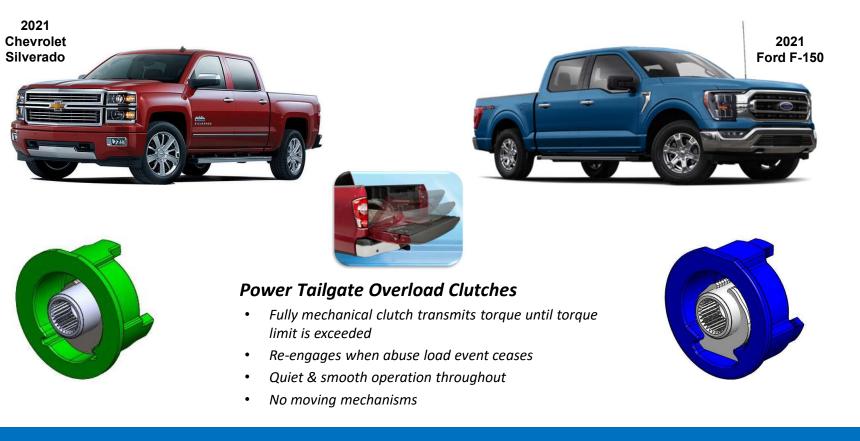

## **Overload Clutches – New Applications for 2021**

### **Overload Clutches**

#### Power Hatch – Roof Mounted Overload Clutches

- Fully mechanical clutch transmits torque until torque limit is exceeded
- Re-engages when abuse load event ceases
- Quiet & smooth operation throughout
- No moving mechanisms