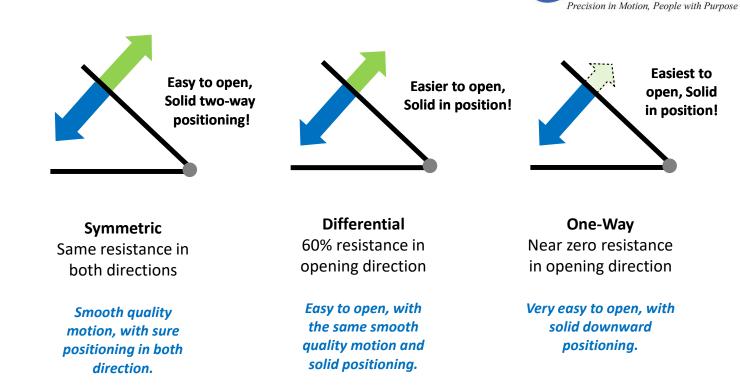

## **Torque Profile Options**

Reell motion and position control products are available in different torque profiles

Selecting the correct torque profile is important to providing the best user experience

Reell application engineers are available to help you choose the best torque profile for your application

Confidential

Technology · Quality · Service