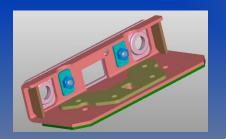

# HIROTEC

- Chassis Bracket
- Progressive Stamping 7.1mm thickness

- Transmission Bracket
- Progressive Stamping 5.5mm thickness
- Spot welded nuts
- Ecoat

- Differential Spherical Washer
- 0.61-0.64mm Thickness
- FNC Heat Treatment

IN PRODUCTION
68512082AA - BRKT GEAR SHIFT
VF MY 2022 PROMASTER
Process: Stamp + Ecoat + Assembly

IN PRODUCTION
68361325AA - TRANSMISSION BRKT
DJ (Saltillo Truck)
Process: Stamp + Weld + Ecoat

IN PRODUCTION
68508909AA - BRKT FUEL LINE
VF MY 2022 PROMASTER
Process: Stamp + Weld + Ecoat + Assembly