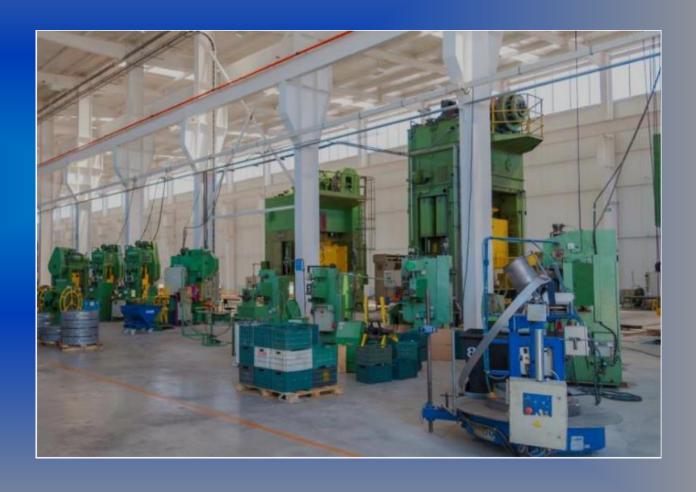

#### SMALL STAMPING & BENDING

#### **CAPABILITIES & SUPPORT**

- Stamping presses ranging from 30 to 1100 tons.
- Bed sizes from 600 to 3200 mm.
- Multislide Presses (Bending Machines)
- Robot Welding units