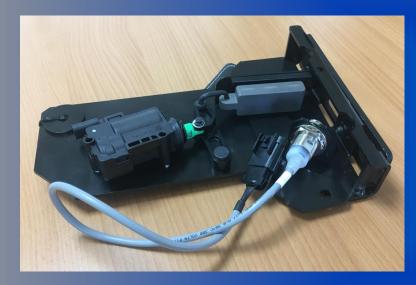

## MECHATRONICS – LATCH RECEIVER

TOOLING FINISHED, PPAP PHASE
68569591AA - A-PILLAR LATCH RECEIVER
RAM PROMASTER BEV
Process: Stamp + Weld + Ecoat +
Assembly + Electrical Verification

TOOLING FINISHED, PPAP PHASE 68569595AA - B-PILLAR RECEIVER RAM PROMASTER BEV Process: Stamp + Weld + Ecoat + Assembly