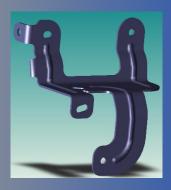

## MECHATRONICS – LATCH RECEIVER

TOOLING FINISHED, PPAP PHASE
68569591AA - A-PILLAR LATCH RECEIVER
RAM PROMASTER BEV
Process: Stamp + Weld + Ecoat +
Assembly + Electrical Verification

TOOLING FINISHED, PPAP PHASE 68569595AA - B-PILLAR RECEIVER RAM PROMASTER BEV Process: Stamp + Weld + Ecoat + Assembly