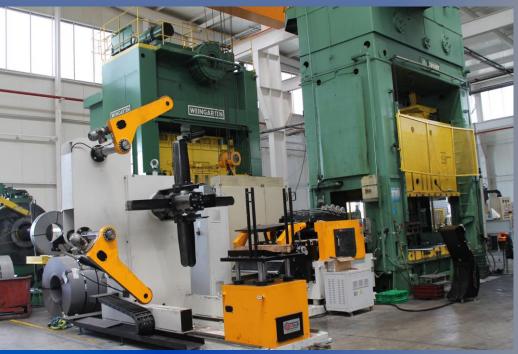

#### **CAPABILITIES & SUPPORT**

- Stamping presses ranging from 30 to 1100 tons.
- Bed sizes from 600 to 3200 mm.
- Multislide Presses (Bending Machines)
- Robot Welding units

### MEDIUM-LARGE STAMPING