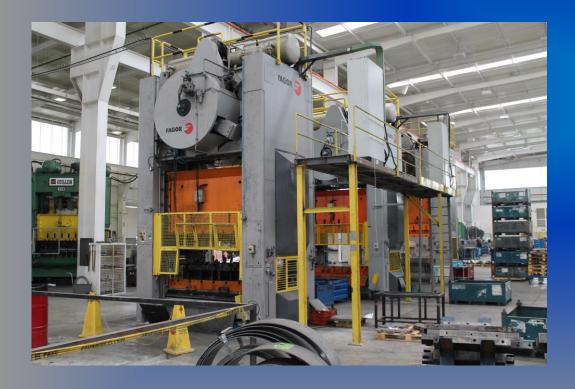

#### **CAPABILITIES & SUPPORT**

- Stamping presses ranging from 30 to 1100 tons.
- Bed sizes from 600 to 3200 mm.
- Multislide Presses (Bending Machines)
- Robot Welding units

### MEDIUM-LARGE STAMPING