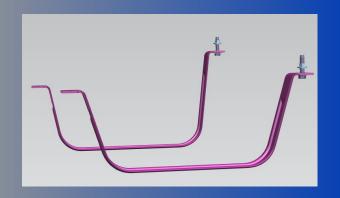

#### **FUEL TANK STRAPS**

IN DEVELOPMENT
68572560AA & 68584100AA –
FUEL TANK STRAPS
DT – WS PEGASUS
Process: transfer + Welding + Ecoat

IN DEVELOPMENT
68593894AA & 68593895AA –
FUEL TANK STRAPS
DT – WS PEGASUS
Process: transfer + Welding + Ecoat

IN DEVELOPMENT
68591397AA & 68591398AA FUEL TANK STRAPS
LB
Process: transfer + Welding + Ecoat