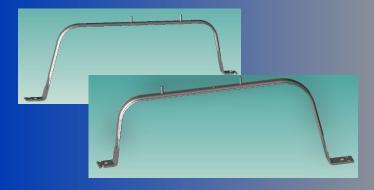

#### **FUEL TANK STRAPS**

IN DEVELOPMENT
68572560AA & 68584100AA –
FUEL TANK STRAPS
DT – WS PEGASUS
Process: transfer + Welding + Ecoat

IN DEVELOPMENT
68593894AA & 68593895AA –
FUEL TANK STRAPS
DT – WS PEGASUS
Process: transfer + Welding + Ecoat

IN DEVELOPMENT
68591397AA & 68591398AA FUEL TANK STRAPS
LB
Process: transfer + Welding + Ecoat