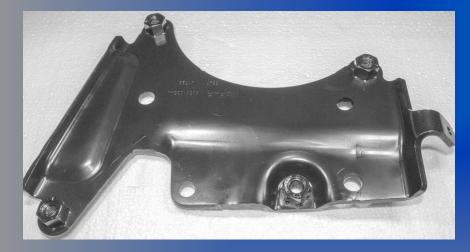

# HIROTEC

- Chassis Bracket
- Progressive Stamping 7.1mm thickness

- Transmission Bracket
- Progressive Stamping 5.5mm thickness
- Spot welded nuts
- Ecoat

- Differential Spherical Washer
- 0.61-0.64mm Thickness
- FNC Heat Treatment