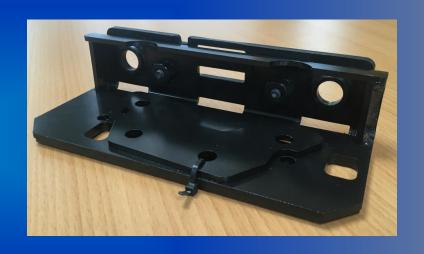

# HIROTEC

- Chassis Bracket
- Progressive Stamping 7.1mm thickness

- Transmission Bracket
- Progressive Stamping 5.5mm thickness
- Spot welded nuts
- Ecoat

- Differential Spherical Washer
- 0.61-0.64mm Thickness
- FNC Heat Treatment

IN PRODUCTION
68512082AA - BRKT GEAR SHIFT
VF MY 2022 PROMASTER
Process: Stamp + Ecoat + Assembly

IN PRODUCTION
68361325AA - TRANSMISSION BRKT
DJ (Saltillo Truck)
Process: Stamp + Weld + Ecoat

IN PRODUCTION
68508909AA - BRKT FUEL LINE
VF MY 2022 PROMASTER
Process: Stamp + Weld + Ecoat + Assembly