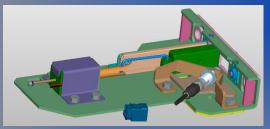

## MECHATRONICS – LATCH RECEIVER

TOOLING FINISHED, PPAP PHASE
68569591AA - A-PILLAR LATCH RECEIVER
RAM PROMASTER BEV
Process: Stamp + Weld + Ecoat +
Assembly + Electrical Verification

TOOLING FINISHED, PPAP PHASE 68569595AA - B-PILLAR RECEIVER RAM PROMASTER BEV Process: Stamp + Weld + Ecoat + Assembly