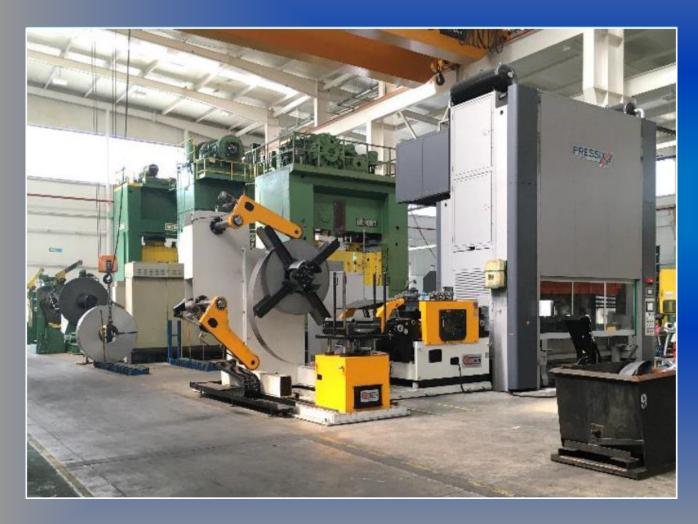

### MEDIUM-LARGE STAMPING

#### **CAPABILITIES & SUPPORT**

- Stamping presses ranging from 30 to 1100 tons.
- Bed sizes from 600 to 3200 mm.
- Multislide Presses (Bending Machines)
- Robot Welding units