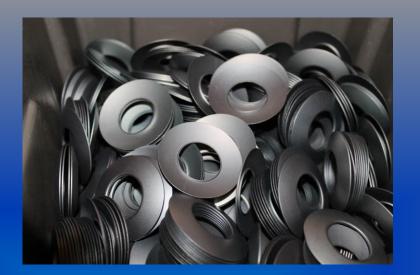

# HIROTEC

- Chassis Bracket
- Progressive Stamping 7.1mm thickness

- Transmission Bracket
- Progressive Stamping 5.5mm thickness
- Spot welded nuts
- Ecoat

- Differential Spherical Washer
- 0.61-0.64mm Thickness
- FNC Heat Treatment