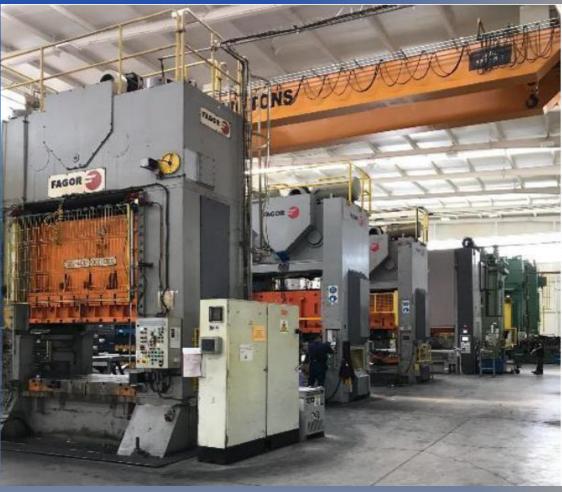

#### **CAPABILITIES & SUPPORT**

- Stamping presses ranging from 30 to 1100 tons.
- Bed sizes from 600 to 3200 mm.
- Multislide Presses (Bending Machines)
- Robot Welding units