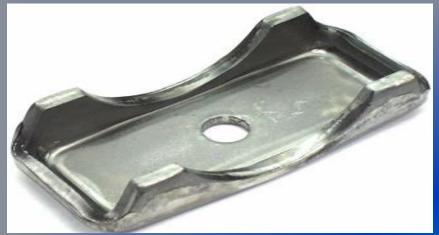

# HIROTEC

- Chassis Bracket
- Progressive Stamping 7.1mm thickness

- Transmission Bracket
- Progressive Stamping 5.5mm thickness
- Spot welded nuts
- Ecoat

- Differential Spherical Washer
- 0.61-0.64mm Thickness
- FNC Heat Treatment