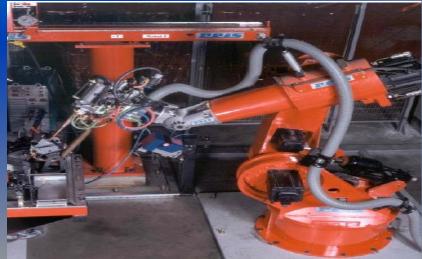

#### **CAPABILITIES & SUPPORT**

- Stamping presses ranging from 30 to 1100 tons.
- Bed sizes from 600 to 3200 mm.
- Multislide Presses (Bending Machines)
- Robot Welding units