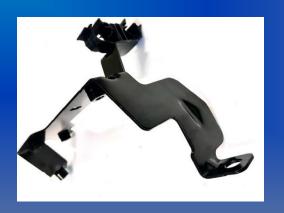

## MECHATRONICS – LATCH RECEIVER

TOOLING FINISHED, PPAP PHASE
68569591AA - A-PILLAR LATCH RECEIVER
RAM PROMASTER BEV
Process: Stamp + Weld + Ecoat +
Assembly + Electrical Verification

TOOLING FINISHED, PPAP PHASE 68569595AA - B-PILLAR RECEIVER RAM PROMASTER BEV Process: Stamp + Weld + Ecoat + Assembly