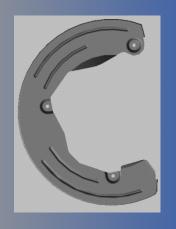

# HIROTEC

- Chassis Bracket
- Progressive Stamping 7.1mm thickness

- Transmission Bracket
- Progressive Stamping 5.5mm thickness
- Spot welded nuts
- Ecoat

- Differential Spherical Washer
- 0.61-0.64mm Thickness
- FNC Heat Treatment