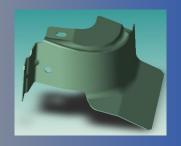

#### SPLASH SHIELDS

IN PRODUCTION
52122242AE & 52122243AE – SPLASH SHIELDS
DJ PROGRAMM

Process: Stamp, Ecoat Destination: AAM SILAO

IN DEVELOPMENT
68584888AA & 68584889AA – SPLASH SHIELDS
LB WHEEL DISC BRAKE FRT
Material: Aluminum