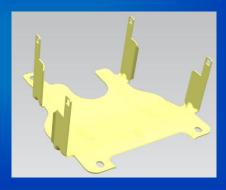

#### SPLASH SHIELDS

IN PRODUCTION
52122242AE & 52122243AE – SPLASH SHIELDS
DJ PROGRAMM

Process: Stamp, Ecoat Destination: AAM SILAO

IN DEVELOPMENT
68584888AA & 68584889AA – SPLASH SHIELDS
LB WHEEL DISC BRAKE FRT
Material: Aluminum

IN DEVELOPMENT
68584900AA & 68584901AA - SPLASH SHIELDS
LB WHEEL DISC BRAKE RR
Material: Aluminum