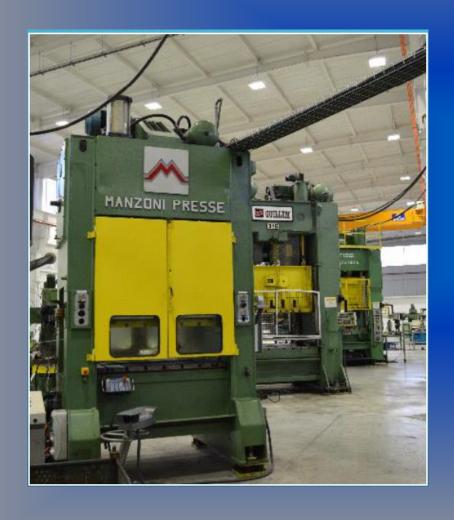

#### **CAPABILITIES & SUPPORT**

- Stamping presses ranging from 30 to 1100 tons.
- Bed sizes from 600 to 3200 mm.
- Multislide Presses (Bending Machines)
- Robot Welding units