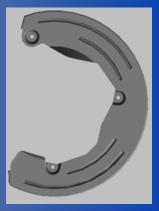

# HIROTEC

- Chassis Bracket
- Progressive Stamping 7.1mm thickness

- Transmission Bracket
- Progressive Stamping 5.5mm thickness
- Spot welded nuts
- Ecoat

- Differential Spherical Washer
- 0.61-0.64mm Thickness
- FNC Heat Treatment