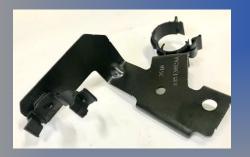

#### SPLASH SHIELDS

IN PRODUCTION
52122242AE & 52122243AE – SPLASH SHIELDS
DJ PROGRAMM

Process: Stamp, Ecoat Destination: AAM SILAO

IN DEVELOPMENT
68584888AA & 68584889AA – SPLASH SHIELDS
LB WHEEL DISC BRAKE FRT
Material: Aluminum