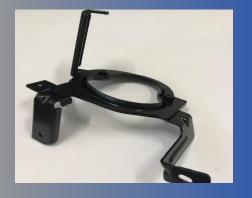

## MECHATRONICS – LATCH RECEIVER

TOOLING FINISHED, PPAP PHASE
68569591AA - A-PILLAR LATCH RECEIVER
RAM PROMASTER BEV
Process: Stamp + Weld + Ecoat +
Assembly + Electrical Verification

TOOLING FINISHED, PPAP PHASE 68569595AA - B-PILLAR RECEIVER RAM PROMASTER BEV Process: Stamp + Weld + Ecoat + Assembly