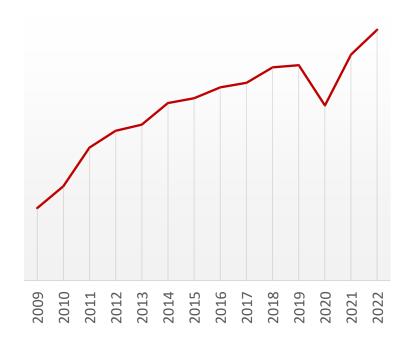

# **OVERVIEW**

- Established and Headquartered in Rochester, NY in 1978
- Current ownership in place since 2002
- Executive team has been together since 2008
- CM has expanded to five manufacturing locations: (3) in USA and (2) in Mexico
- Sales & Engineering offices in Detroit, MI and Franklin, TN
- 1,000 Employees as of 2022
- Automotive (80%) and Non-Automotive (20%)