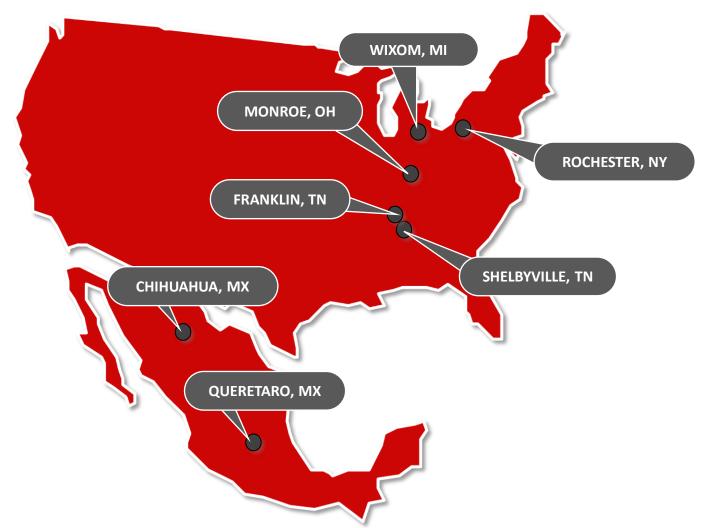

# FOOTPRINT

Production facilities (3 USA & 2 Mexico)

Dedicated
Sales & Engineering
Offices

160+ Presses

Presses Up to 2,200T

600K+ Square feet

#### ROCHESTER, NY

- Headquarters, established 1978
- / 135,000 sq ft
- 30 presses up to 610 tons
- Complete mold building capabilities including
   25 engineers, designers and moldmakers

#### SHELBYVILLE, TN

- Established 1992
- Sales, Engineering & Manufacturing
- 135,000 sq ft
- 31 presses Up to 1,150 tons
- Complete mold maintenance tool room

#### MONROE, OH

- Established 2006
- Sales, Engineering & Manufacturing
- 102,000 sq ft
- 25 presses up to 950 tons
- Complete mold maintenance tool room

#### CHIHUAHUA, MEXICO

- Established 1998
- Sales, Engineering & Manufacturing
- 150,000 sq ft
- 63 presses up to 1,500 tons
- Complete mold maintenance tool room

#### QUERETARO, MEXICO

- Established 2012
- Sales, Engineering & Manufacturing
- 110,000 sq ft
- 35 presses up to 2,200T
- Complete mold maintenance tool room

#### WIXOM, MI/

- / Sales
- Engineering
- Program Launch

#### FRANKLIN, TN

- Sales
- Engineering
- Program Launch