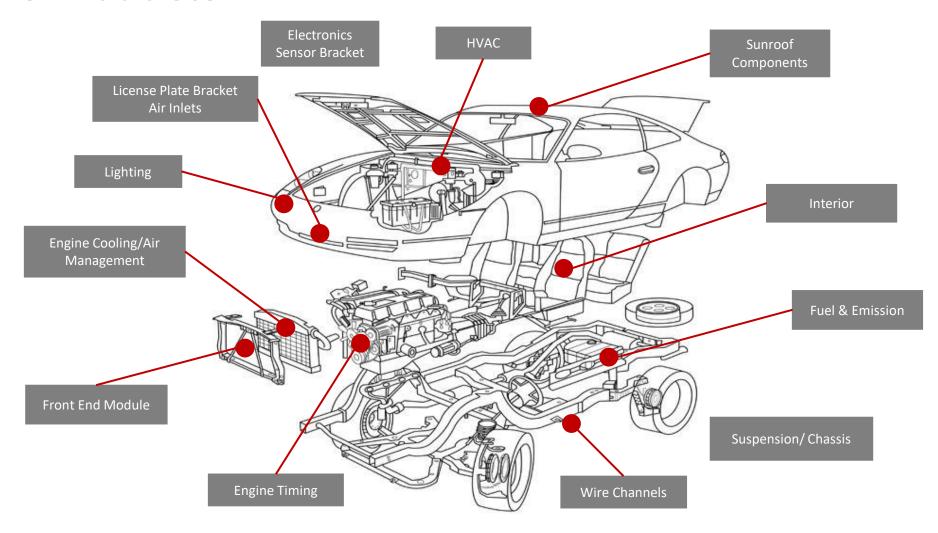

# AUTOMOTIVE PRODUCT SEGMENTS

- Engine Cooling/ Airflow Management
- Engine & Transmission
- Front-End Module
- Fuel & Emission
- Fluid Management Systems
- HVAC/ Climate Control
- Powertrain Conventional & EV
- Exterior, Interior & Under Hood Structure Components

# Engine Cooling

## Wire Channels

# HVAC / Kinematics

### Powertrain

# Other UTH

Air Spring Suspension

# E-Mobility

# Exterior Components