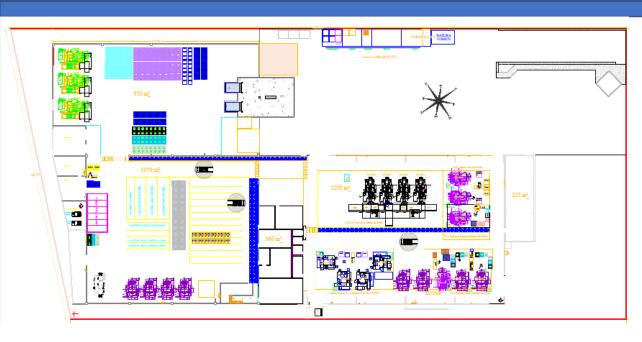

# **TSM Ramos Layout**

4 CNC VMC Makino PS95/PS105

WASHING: Mid Pressure high flow linear washing

High pressure high flow rotary washer

QUALITY: CMM, Dimensional LAB

Cleanliness

In line variable gaging

TESTING & ASSEMBLY: Pressure decay and mass flow automatic leak testers