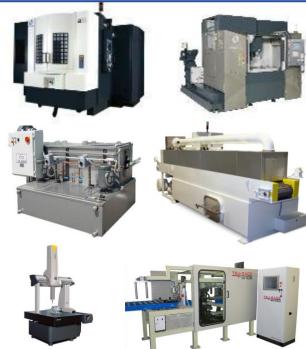

# Manufacturing Capabilities

MACHINING

VMC's - YCM NV156, HAAS, MORI, Brother Speedio R650 X1 HMC's – Makino a71's, Makino a51's, Doosan NHP 4000's, Doosan NHP 5000's Large & Small Dial Index machines, Hitachi-Seiki Vertical Lathe, Mazak 5 axis

WASHING

Mid Pressure high flow linear washing

High pressure high flow rotary washer

**QUALITY** 

CMM, Dimensional LAB, Cleanliness

Pressure decay and mass flow automatic leak testers

In line variable gaging

TESTING & ASSEMBLY

Component Assembly
Torque Control
Load cell control

Pressure Decay and mass flow automatic leak testers