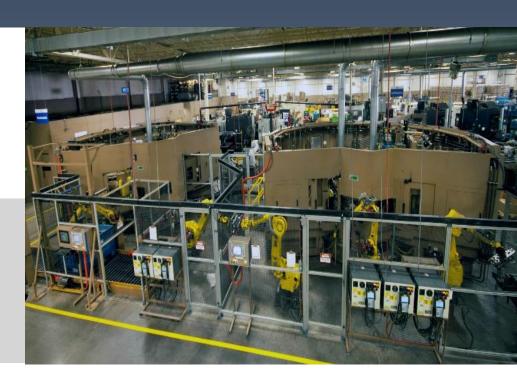

# Manufacturing Capabilities

MACHINING

VMC's - YCM NV156, HAAS, MORI, Brother Speedio R650 X1 HMC's – Makino a71's, Makino a51's, Doosan NHP 4000's, Doosan NHP 5000's Large & Small Dial Index machines, Hitachi-Seiki Vertical Lathe, Mazak 5 axis