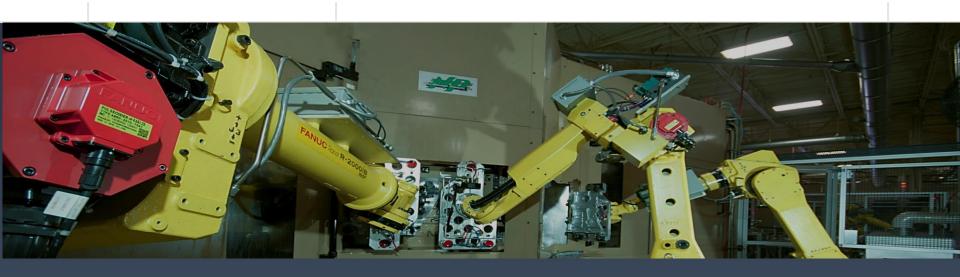

DANA

3-5 axis

Flexible

HMC/VMC

Dial index

Automation

**Pressure Washing** 

AM General

# Manufacturing Capabilities

MACHINING

VMC's - YCM NV156, HAAS, MORI, Brother Speedio R650 X1 HMC's – Makino a71's, Makino a51's, Doosan NHP 4000's, Doosan NHP 5000's Large & Small Dial Index machines, Hitachi-Seiki Vertical Lathe, Mazak 5 axis