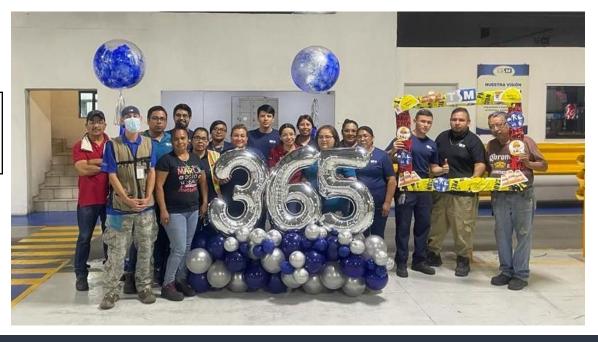

# Safety OSHA Index

### May 31, 2023

396 days without accidents 78 days without incidents