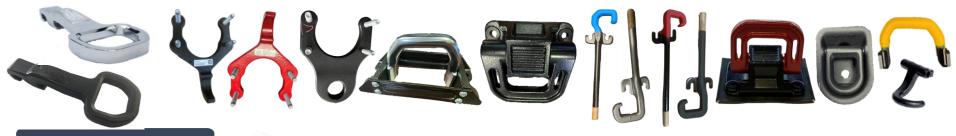

# **Products**

**Complex Assemblies** 

Engine Cover, Oil Pan, Oil Filter Adaptor, Intake Manifold, Water Inlet, Turbo Pipe, Oil Pump, etc.

Brackets

Mount Brkt, Diff Carrier Brkt, Caliper Brkt, Control Arm, Trailing Arm, Anchor Plates, Corner Brace, Yoke

#### **EV Products of Interest**

- Control Arms
- Semi Trailing Arms
- Tow Hooks
- Bed Tie Downs
- Leaf Spring Brackets, Spacers, Anchor Plates
- Brake Caliper Brackets
- Links
- Knuckles
- Gearbox Covers / Housings
- Motor Covers / Housings
- Hub Flange
- Support Brackets
- Battery Connector Pouches