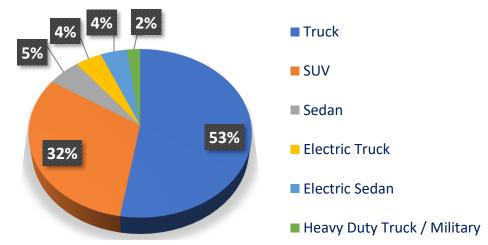

## Diversification

### **Market Diversification**

- TSM has made strong efforts to diversify our target markets
- Majority of TSM's business is with what are deemed as "low-risk" platforms