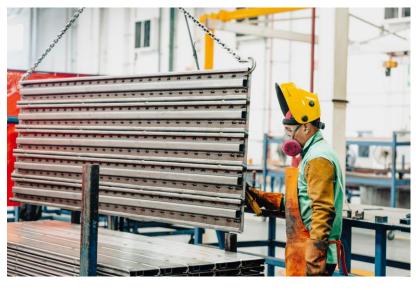

|
|--------------------------------------------------------|---------------------------|
| Current Tube Mill: O.D. 2.0 - 6.5 in Max Wall: < ¼ in  | ✓ Saw Cut & Chamfering    |
|                                                        | ✓ Laser Cutting Equipment |
| ✓ New Tube Mill:                                       | ✓ Bending                 |
| O.D.: ¾ - 3.5 in<br>Max Wall: < ¼ in                   | ✓ Swagging                |
| <ul><li>Rollforming open and welded profiles</li></ul> | ✓ End Forming             |
|                                                        | ✓ Punching                |
|                                                        |                           |



# Automotive Tube & Value Add Products





# Weil Tech (Laser Welding Tube) & Industrial









# Service Center & Industrial Apps

• As Nova Steel Mexico has become in a strong supplier to automotive industry in Mexico & USA; New strategy is focus to develop and growth "Industrial Business".



| Master - Coils                                                                                | Flat Steel Value Added                                                                                                                                                        |
|-----------------------------------------------------------------------------------------------|-------------------------------------------------------------------------------------------------------------------------------------------------------------------------------|
| Stocking 40,000 MT  Slitter Process Up to 6