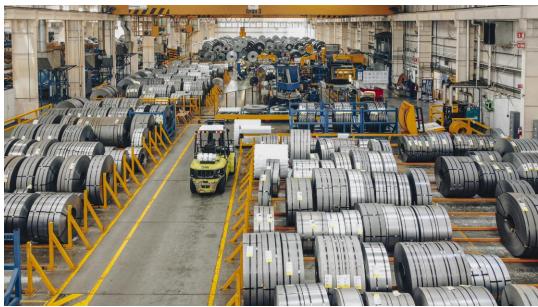

# Service Center & Industrial Apps

• As Nova Steel Mexico has become in a strong supplier to automotive industry in Mexico & USA; New strategy is focus to develop and growth "Industrial Business".

| Master - Coils                                                                                | Flat Steel Value Added                                                                                                                                                        |
|-----------------------------------------------------------------------------------------------|-------------------------------------------------------------------------------------------------------------------------------------------------------------------------------|
| Stocking 40,000 MT  Slitter Process Up to 60 in - Width Up to .375 in - TH 0.005 in - Max Tol | <ul> <li>Laser Cutting Equipment</li> <li>Bending (Press Break)</li> <li>Swagging / Punching</li> <li>Roll Forming</li> <li>Mig Welding</li> <li>Dipping wet Paint</li> </ul> |