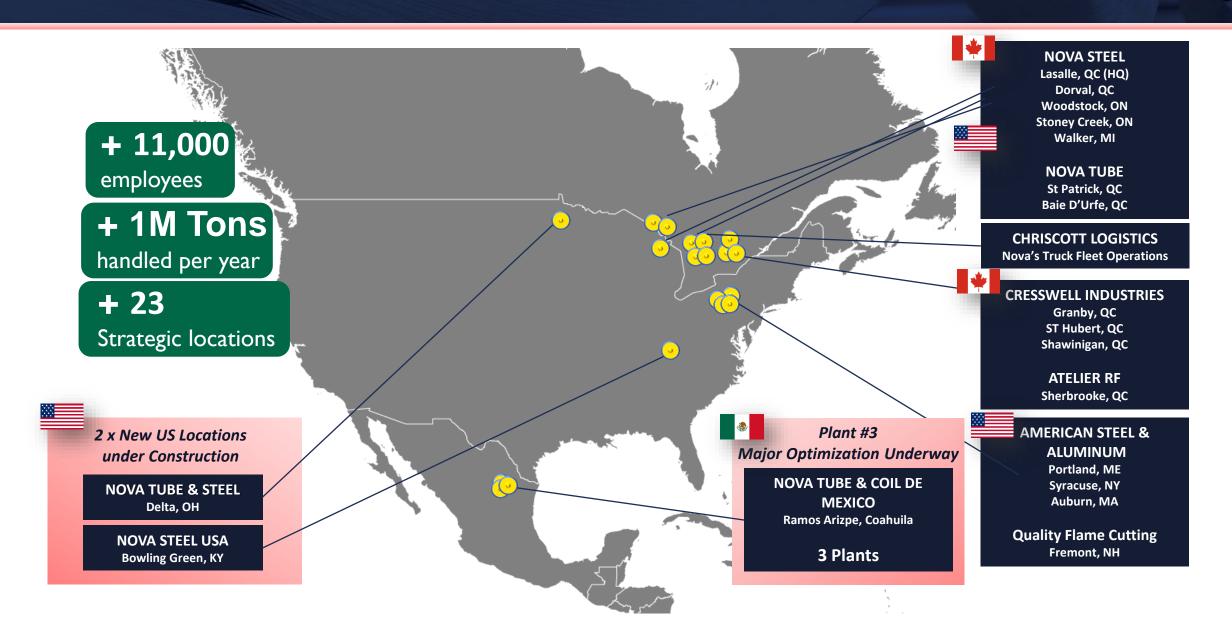

### NORTH AMERICAN LOCATIONS





## MARKETS & INDUSTRIES

NOVA steel fortifies a host of industries, is found supporting North America's most iconic structures and is used in the design of the top 10 selling vehicles in the US. It is processed and distributed to serve the construction & manufacturing, equipment, transportation, HVAC & energy and defense sectors.









# NOVA STEEL MEXICO







## Mexico Operations

Variated operating divisions, equipment, processes and skillsets allow Nova Steel to gain efficiencies while delivering quality across entire network



#### **Tube Mill / Automotive Service Center / Flat Steel Processing**

- ✓ Automotive tubular value add operations: Saw cut, laser cut, swagging, bending, chamfering & piercing operations.
- ✓ Roll formed Rail Floor manufacturing, welding, painting & a