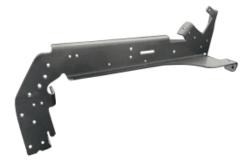

| Flat Steel Value Added                                                                                                                                                        |
|-----------------------------------------------------------------------------------------------|-------------------------------------------------------------------------------------------------------------------------------------------------------------------------------|
| Stocking 40,000 MT  Slitter Process Up to 60 in - Width Up to .375 in - TH 0.005 in - Max Tol | <ul> <li>Laser Cutting Equipment</li> <li>Bending (Press Break)</li> <li>Swagging / Punching</li> <li>Roll Forming</li> <li>Mig Welding</li> <li>Dipping wet Paint</li> </ul> |







# Expansion - México NEW PLANT on today!!!





#### Contact



Ricardo Pérez Alcocer Sr. Sales Manager & Business Development Automotive Tube & Value Add Products

> m o b i l e + 5 2 (4 4 2) 5 9 2 - 4 1 7 7 office + 5 2 (8 4 4) 8 6 6 - 0 3 6 0 ricardo.perez@novasteel.ca



Leonardo Hernández Posadas Sr. KAM Automotive Tube & Value Add Products

m o bile + 5 2 (8 4 4) 3 6 2 - 1 1 1 2 office + 5 2 (8 4 4) 8 6 6 - 0 3 6 0 le o n a r d o . h e r n a n d e z @ n o v a s t e e l . c a

www.novasteel.ca