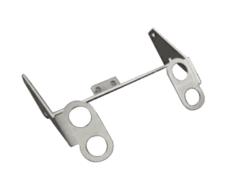

| ✓ Laser Cutting Equipment |
| ✓ New Tube Mill:                                       | ✓ Bending                 |
| O.D.: ¾ - 3.5 in<br>Max Wall: < ¼ in                   | ✓ Swagging                |
| <ul><li>Rollforming open and welded profiles</li></ul> | ✓ End Forming             |
|                                                        | ✓ Punching                |
|                                                        |                           |



# Automotive Tube & Value Add Products





# Weil Tech (Laser Welding Tube) & Industrial









# Service Center & Industrial Apps

• As Nova Steel Mexico has become in a strong supplier to automotive industry in Mexico & USA; New strategy is focus to develop and growth "Industrial Business".



| Master - Coils                                                                                | Flat Steel Value Added                                                                                                                                                        |
|-----------------------------------------------------------------------------------------------|-------------------------------------------------------------------------------------------------------------------------------------------------------------------------------|
| Stocking 40,000 MT  Slitter Process Up to 60 in - Width Up to .375 in - TH 0.005 in - Max Tol | <ul> <li>Laser Cutting Equipment</li> <li>Bending (Press Break)</li> <li>Swagging / Punching</li> <li>Roll Forming</li> <li>Mig Welding</li> <li>Dipping