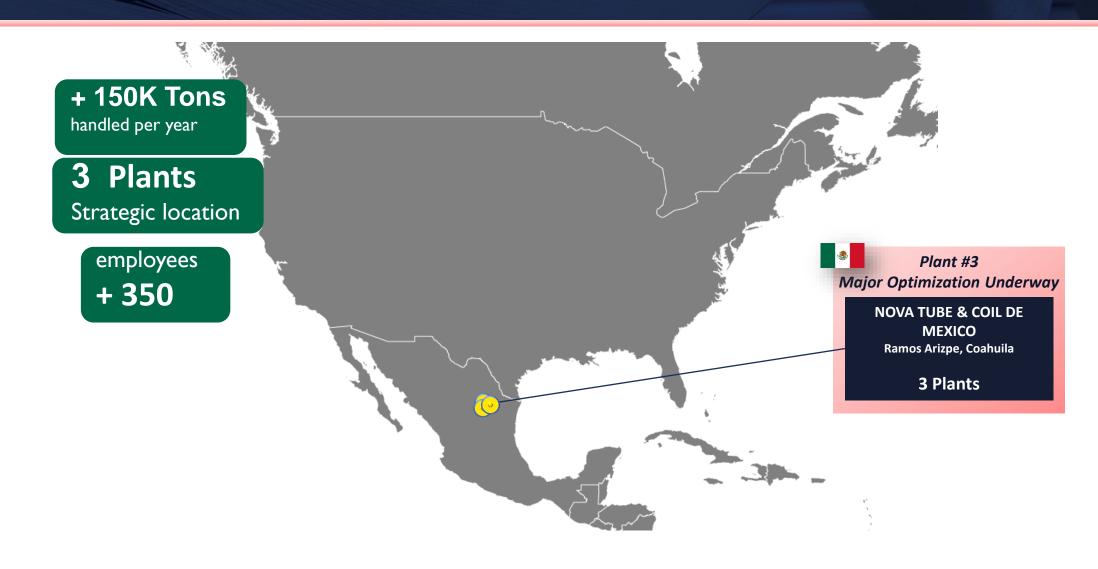

### NORTH AMERICAN LOCATIONS

#### > 500,000 Sq. Ft. Production Capacity Across 3 Plants

- ERW Automotive Tubing
- Benefit from diverse supply chain options
- Available capacity for customized solutions built to client specific requirements