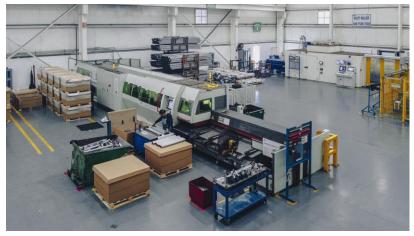

|
|--------------------------------------------------------|---------------------------|
| Current Tube Mill: O.D. 2.0 - 6.5 in Max Wall: < ¼ in  | ✓ Saw Cut & Chamfering    |
|                                                        | ✓ Laser Cutting Equipment |
| ✓ New Tube Mill:                                       | ✓ Bending                 |
| O.D.: ¾ - 3.5 in<br>Max Wall: < ¼ in                   | ✓ Swagging                |
| <ul><li>Rollforming open and welded profiles</li></ul> | ✓ End Forming             |
|                                                        | ✓ Punching                |
|                                                        |                           |



# Automotive Tube & Value Add Products





# Weil Tech (Laser Welding Tube) & Industrial









# Service Center & Industrial Apps

• As Nova Steel Mexico has become in a strong supplier to automotive industry in Mexico & USA; New strategy is focus to develop and growth "Industrial Business".



| Master - Coils                                                                                | Flat Steel Value Added                                                                                                                                                        |
|-----------------------------------------------------------------------------------------------|-------------------------------------------------------------------------------------------------------------------------------------------------------------------------------|
| Stocking 40,000 MT  Slitter Process Up to 60