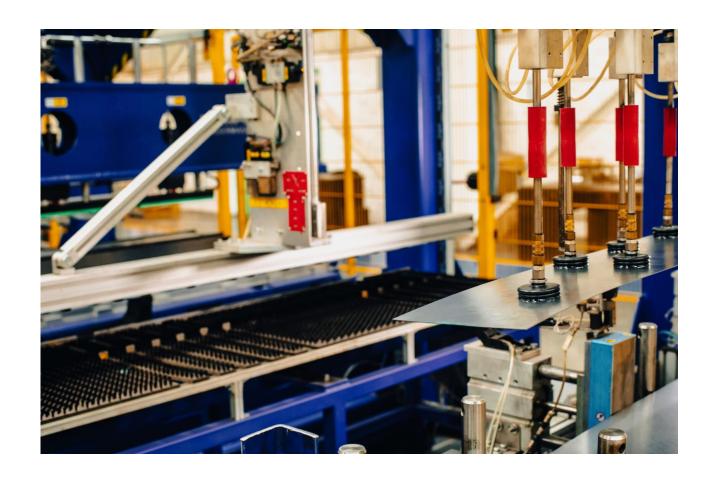

#### **Tube Mill / Automotive Service Center / Flat Steel Processing**

- ✓ Automotive tubular value add operations: Saw cut, laser cut, swagging, bending, chamfering & piercing operations.
- ✓ Roll formed Rail Floor manufacturing, welding, painting & assembly
- ✓ ISO & IATF Certified

#### > 500,000 Sq. Ft. Production Capacity Across 3 Plants

- ERW Automotive Tubing
- Benefit from diverse supply chain options
- Available capacity for customized solutions built to client specific requirements