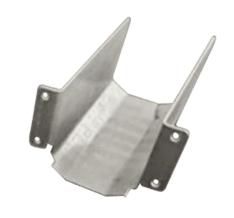

| Flat Steel Value Added                                                                                                                                                        |
|-----------------------------------------------------------------------------------------------|-------------------------------------------------------------------------------------------------------------------------------------------------------------------------------|
| Stocking 40,000 MT  Slitter Process Up to 60 in - Width Up to .375 in - TH 0.005 in - Max Tol | <ul> <li>Laser Cutting Equipment</li> <li>Bending (Press Break)</li> <li>Swagging / Punching</li> <li>Roll Forming</li> <li>Mig Welding</li> <li>Dipping wet Paint</li> </ul> |







# Expansion - México NEW PLANT on today!!!





#### Contact



Ricardo Pérez Alcocer Sr. Sales Manager & Business Development Automotive Tube & Value Add Products

> m o b i l e + 5 2 (4 4 2) 5 9 2 - 4 1 7 7 office + 5 2 (8 4 4) 8 6 6 - 0 3 6 0 ricardo.perez@novasteel.ca



Leonardo Hernández Posadas Sr. KAM Automotive Tube & Value Add Products

m o bile + 5 2 (8 4 4) 3 6 2 - 1 1 1 2 office + 5 2 (8 4 4) 8 6 6 - 0 3 6 0 le o n a r d o . h e r n a n d e z @ n o v a s t e e l . c a

www.novasteel.ca