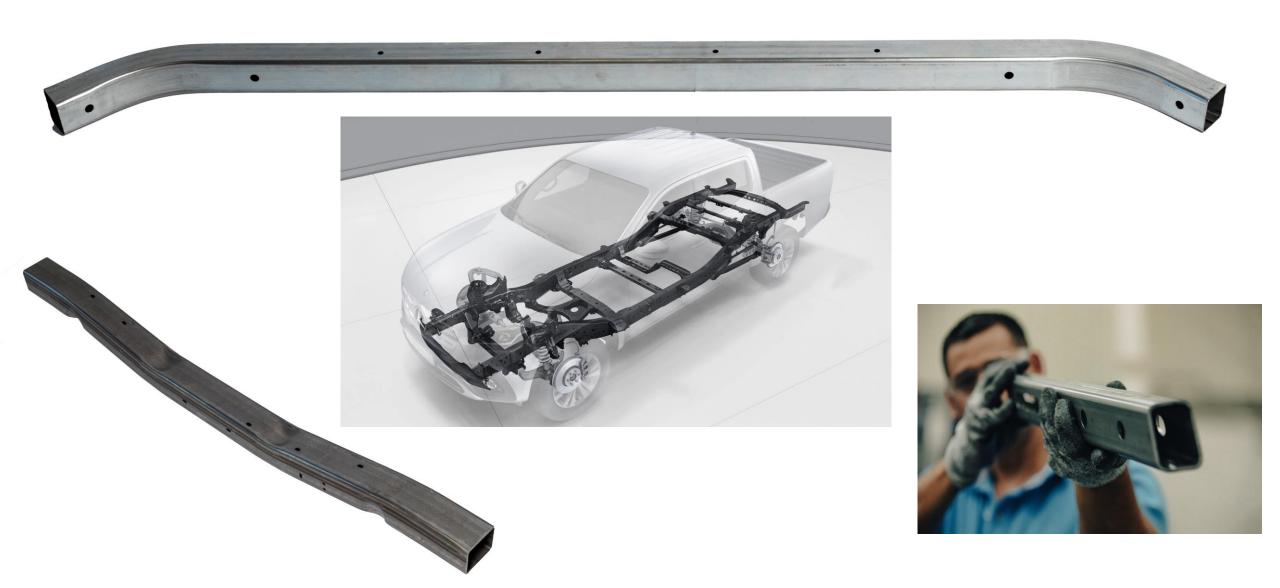

| Tube Value Added          |
|--------------------------------------------------------|---------------------------|
| Current Tube Mill: O.D. 2.0 - 6.5 in Max Wall: < ¼ in  | ✓ Saw Cut & Chamfering    |
|                                                        | ✓ Laser Cutting Equipment |
| ✓ New Tube Mill:                                       | ✓ Bending                 |
| O.D.: ¾ - 3.5 in<br>Max Wall: < ¼ in                   | ✓ Swagging                |
| <ul><li>Rollforming open and welded profiles</li></ul> | ✓ End Forming             |
|                                                        | ✓ Punching                |
|                                                        |                           |



# Automotive Tube & Value Add Products





# Weil Tech (Laser Welding Tube) & Industrial









# Service Center & Industrial Apps

• As Nova Steel Mexico has become in a strong supplier to automotive industry in Mexico & USA; New strategy is focus to develop and growth "Industrial Business".



| Master - Coils                                                                                | Flat Steel Value Added                                                                                                                                                        |
|-----------------------------------------------------------------------------------------------|-------------------------------------------------------------------------------------------------------------------------------------------------------------------------