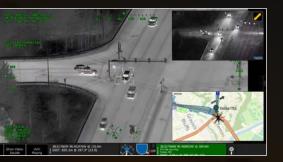

# TRAKKA MAPS

### Trakka's TM-100 Map and Video Management System perfectly complements Trakka's suite of advanced camera and searchlight systems.

- Runs on a variety of computer platforms, including notebooks and ruggedized laptops
- H.264 video streaming over Ethernet (MISB 0601.7 Compliant)
- Integrated video and audio recording
- 3D Map View, Street Maps and Satellite Views
- Displays aircraft position and where the camera is looking
- Slaves the camera and TLX Searchlight to anywhere on the map (Point by Click, LRF, Address, Intersection or Coordinates)
- Controls the gimbal and sensors