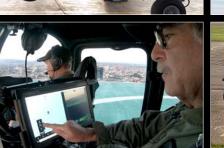

# TRAKKA MAPS

### Trakka's TM-100 Map and Video Management System perfectly complements Trakka's suite of advanced camera and searchlight systems.

- Runs on a variety of computer platforms, including notebooks and ruggedized laptops
- H.264 video streaming over Ethernet (MISB 0601.7 Compliant)
- Integrated video and audio recording
- 3D Map View, Street Maps and Satellite Views
- Displays aircraft position and where the camera is looking
- Slaves the camera and TLX Searchlight to anywhere on the map (Point by Click, LRF, Address, Intersection or Coordinates)
- Controls the gimbal and sensors