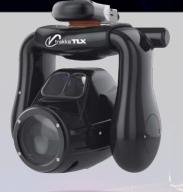

## TRAKKACAM

Trakka's 20+ years of producing mission support systems have advanced our product performance and functionality, minimized size and weight, and improved mission safety.

### **TC-300 Series**

### THE NEW GENERATION OF COMPACT HIGH PERFORMANCE MULTI-SENSORS

- Performance better than 10" competitors and approaching that of larger systems
- High performance 4-axis active gyro stabilization with integrated 6-axis passive isolation
- Fully integrated IMU/INS providing Geo Location and Geo Hold, with easy Moving Maps integration
- Compact Single-LRU configuration
- Non-ITAR exportable product
- RTCA D0-160 & MIL-STD tested for Environmental, Electromagnetic and Mechanical compliance