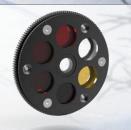

### **Real-time filter selection**

- Covert IR (NVG visible) • Green
- Visible Red Amber
- Blue