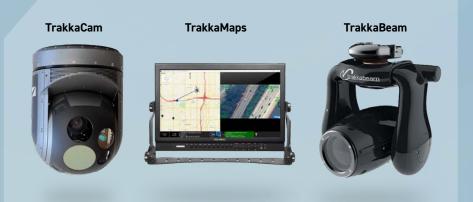

## TOTAL MISSION SOLUTIONS

Trakka's unparalleled Total Mission Solutions offer a customizable range of user-friendly equipment.

Our singular focus to enhance your mission capabilities enabled Trakka to develop the world's first and only Total Mission Solutions, consisting of the TrakkaCam, TrakkaMaps, and the TrakkaBeam. Each product is designed to integrate and work together seamlessly, simplifying your mission and ensuring you see the total picture.