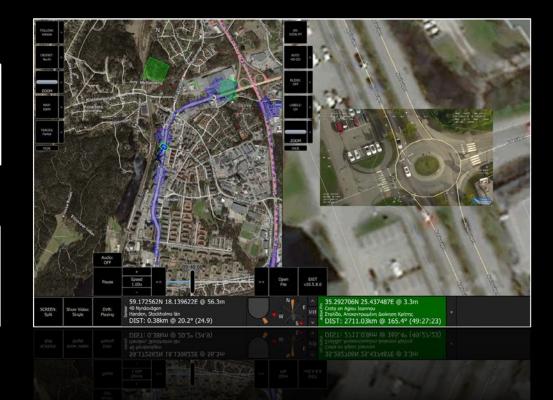

### Trakka's TM-100 Map and Video Management System perfectly complements Trakka's suite of advanced camera and searchlight systems.

- Runs on a variety of computer platforms, including notebooks and ruggedized laptops
- H.264 video streaming over Ethernet (MISB 0601.7 Compliant)
- Integrated video and audio recording
- 3D Map View, Street Maps and Satellite Views
- Displays aircraft position and where the camera is looking
- Slaves the camera and TLX Searchlight to anywhere on the map (Point by Click, LRF, Address, Intersection or Coordinates)
- Controls the gimbal and sensors