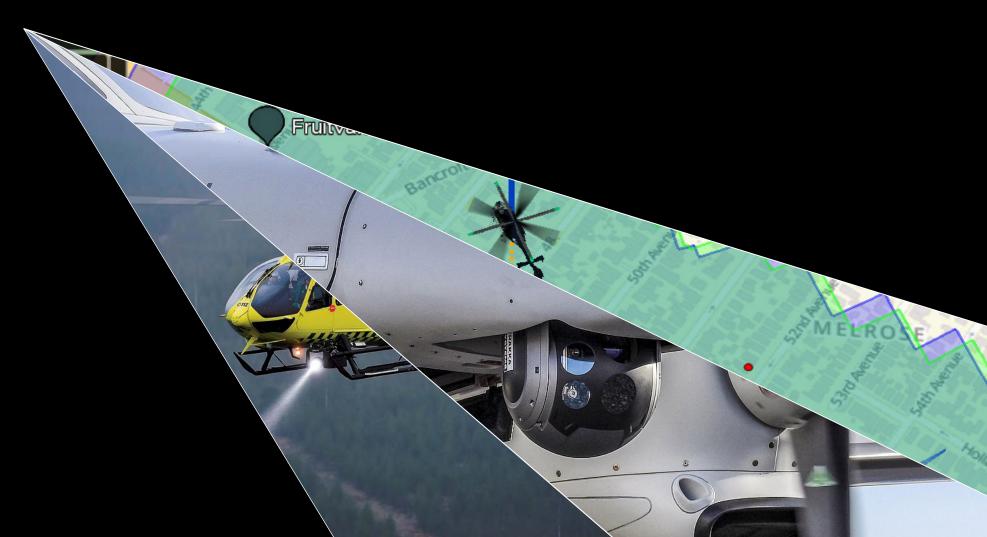

The Trakka TC-300 EO/IR surveillance system, the TM-100 Maps and Video Management software, and the Trakka TLX high-powered beam, comprise your Total Mission Solution.

Washoe County Sheriff - RAVEN