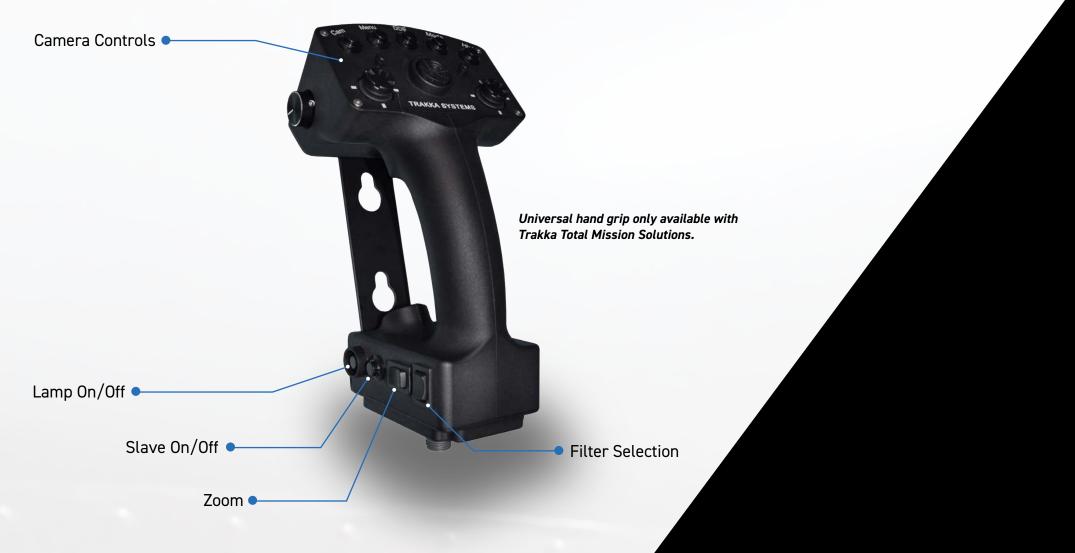

# **UNIVERSAL HAND GRIP**

Trakka's new universal hand control grip integrates all controls for the TrakkaCam and primary controls for the TrakkaBeam into one easy-to-operate, ergonomic grip that fits comfortably in the palm of your hand.