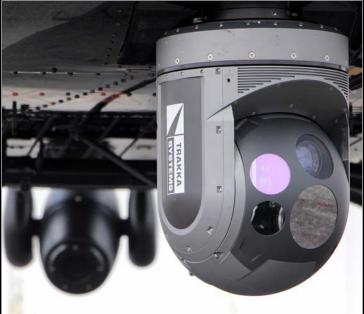

## TRAKKACAM

Trakka's 20+ years of producing mission support systems have advanced our product performance and functionality, minimized size and weight, and improved mission safety.

### **TC-300 Series**

### THE NEW GENERATION OF COMPACT HIGH PERFORMANCE MULTI-SENSORS

- Performance better than 10" competitors and approaching that of larger systems
- High performance 4-axis active gyro stabilization with integrated 6-axis passive isolation
- Fully integrated IMU/INS providing Geo Location and Geo Hold, with easy Moving Maps integration
- Compact Single-LRU configuration
- Non-ITAR exportable product
- RTCA D0-160 & MIL-STD tested for Environmental, Electromagnetic and Mechanical compliance