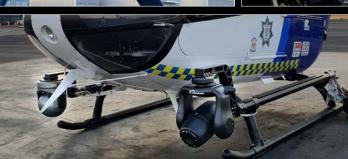

## TRAKKABEAM

Trakka's latest generation of searchlights are in a class of their own. Utilizing a unique Xenon technology, our systems provide a more intense and stable beam with half the power consumption of previous systems. The aerodynamic design and light weight eliminate the need for a counterweight, even with side mounted systems. Capable of full brightness in onesecond flat, our TrakkaBeam products keep your surveillance missions from ever being in the dark.

### TLX

#### MISSION INTEGRATION WITH UNPRECEDENTED ACCURACY

- 25% higher intensity and volume of light across the beam
- Up to 5 different real-time filters, plus white light
- Inertially stabilized for enhanced performance and ease of use
- D0-160F certified & D0-178 compliant
- System interoperability with most A800 models (backwards compatible for easy upgrade path)
- Instant position recognition and faster, more responsive movement