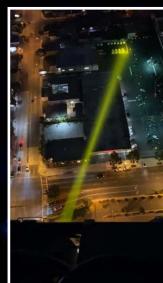

## TRAKKABEAM

Trakka's latest generation of searchlights are in a class of their own. Utilizing a unique Xenon technology, our systems provide a more intense and stable beam with half the power consumption of previous systems. The aerodynamic design and light weight eliminate the need for a counterweight, even with side mounted systems. Capable of full brightness in onesecond flat, our TrakkaBeam products keep your surveillance missions from ever being in the dark.

#### MISSION INTEGRATION WITH UNPRECEDENTED ACCURACY

- 25% higher intensity and volume of light across the beam
- Up to 5 different real-time filters, plus white light
- Inertially stabilized for enhanced performance and ease of use
- D0-160F certified & D0-178 compliant
- System interoperability with most A800 models (backwards compatible for easy upgrade path)
- Instant position recognition and faster, more responsive movement