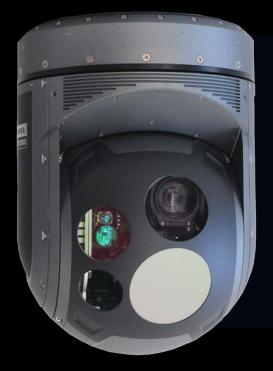

## TRAKKACAM

Trakka's 20+ years of producing mission support systems have advanced our product performance and functionality, minimized size and weight, and improved mission safety.

### **TC-300 Series**

### THE NEW GENERATION OF COMPACT HIGH PERFORMANCE MULTI-SENSORS

- Performance better than 10" competitors and approaching that of larger systems
- High performance 4-axis active gyro stabilization with integrated 6-axis passive isolation
- Fully integrated IMU/INS providing Geo Location and Geo Hold, with easy Moving Maps integration
- Compact Single-LRU configuration
- Non-ITAR exportable product
- RTCA D0-160 & MIL-STD tested for Environmental, Electromagnetic and Mechanical compliance