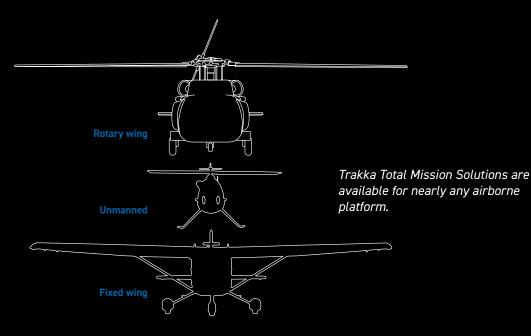

## TOTAL MISSION SOLUTIONS

Trakka's unparalleled Total Mission Solutions offer a customizable range of user-friendly equipment.

Our singular focus to enhance your mission capabilities enabled Trakka to develop the world's first and only Total Mission Solutions, consisting of the TrakkaCam, TrakkaMaps, and the TrakkaBeam. Each product is designed to integrate and work together seamlessly, simplifying your mission and ensuring you see the total picture.