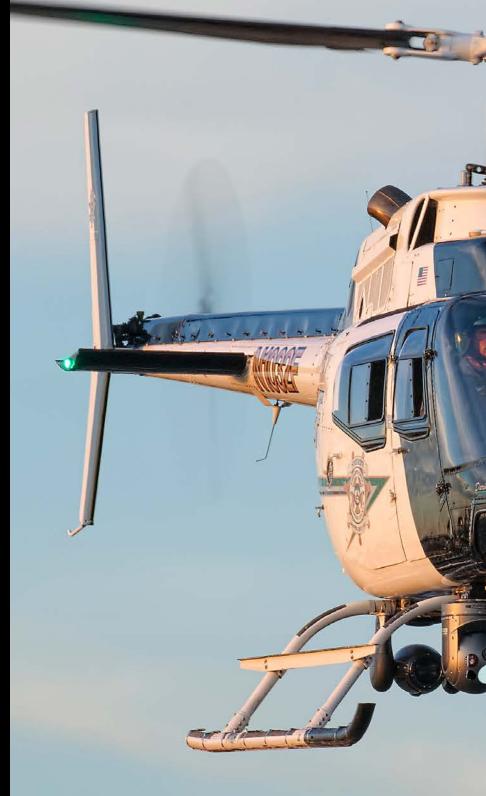

## TRAKKABEAM

Trakka's latest generation of searchlights are in a class of their own. Utilizing a unique Xenon technology, our systems provide a more intense and stable beam with half the power consumption of previous systems. The aerodynamic design and light weight eliminate the need for a counterweight, even with side mounted systems. Capable of full brightness in onesecond flat, our TrakkaBeam products keep your surveillance missions from ever being in the dark.

### TLX

#### MISSION INTEGRATION WITH UNPRECEDENTED ACCURACY

- 25% higher intensity and volume of light across the beam
- Up to 5 different real-time filters, plus white light
- Inertially stabilized for enhanced performance and ease of use
- D0-160F certified & D0-178 compliant
- System interoperability with most A800 models (backwards compatible for easy upgrade path)
- Instant position recognition and faster, more responsive movement