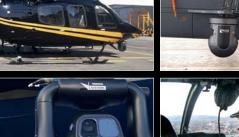

# **UNIVERSAL HAND GRIP**

Trakka's new universal hand control grip integrates all controls for the TrakkaCam and primary controls for the TrakkaBeam into one easy-to-operate, ergonomic grip that fits comfortably in the palm of your hand.