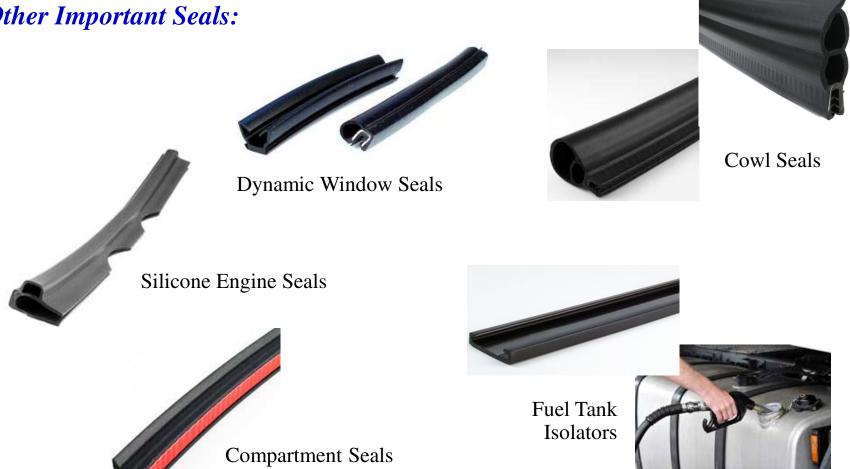

## Other Important Seals:

Food Freezer Door Seals

# Thermo Fisher SCIENTIFIC

Sub-Zero Medical Freezer Door Seals

Railway Boxcar Door Seals

Diesel Engine Compartment Door Seal

## Important Automotive Applications

**Cowl Tray Seals** 

**External Compartment Seals** 

**Internal Compartment Seals** 

Tubing