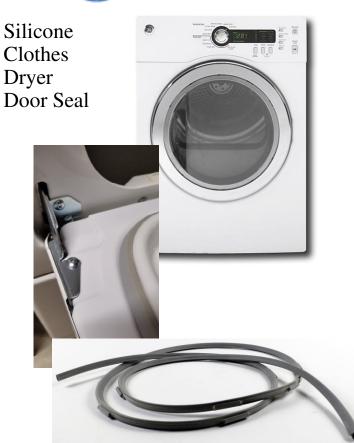

## Other Important Seals:

Food Freezer Door Seals

# Thermo Fisher SCIENTIFIC

Sub-Zero Medical Freezer Door Seals

Railway Boxcar Door Seals

Diesel Engine Compartment Door Seal