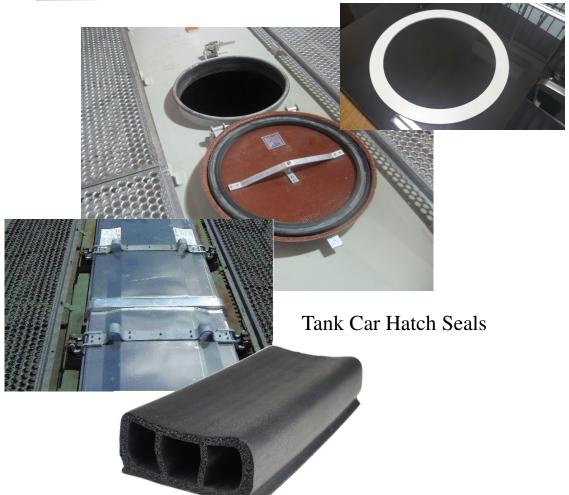

# Thermo Fisher SCIENTIFIC

Sub-Zero Medical Freezer Door Seals

Railway Boxcar Door Seals

Diesel Engine Compartment Door Seal