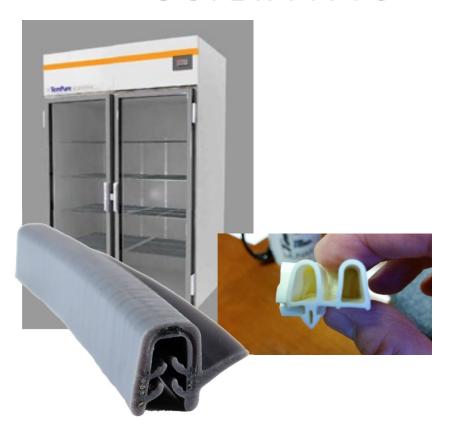

## Other Important Seals:

Food Freezer Door Seals

# Thermo Fisher SCIENTIFIC

Sub-Zero Medical Freezer Door Seals

Railway Boxcar Door Seals

Diesel Engine Compartment Door Seal