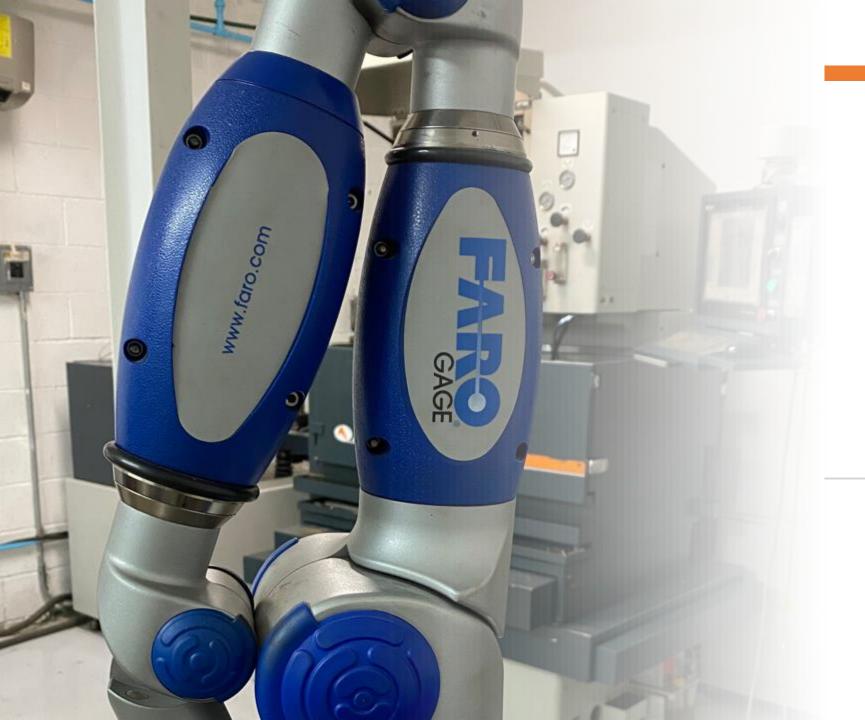

ng             | CNC Vertical Hass         | X40,Y20,Z20   |
| 5  | Vertical EDM                 | ACUTTEX AU500 Mod.<br>AE5 | 650 x 350 mm  |
| 6  | Vertical EDM                 | ACUTTEX GA Mod. 43AL      | 650 x 350 mm  |
| 7  | Vertical Milling             | Manual Mclane             | X35, Y12, Z18 |
| 8  | Vertical Milling             | Manual Mclane             | X35, Y12, Z18 |
| 9  | Lathe                        | CNC Hass                  | 60 mm         |
| 10 | Lathe                        | Manual Lathe              | 80 mm         |
| 11 | Vertical Grinding<br>Machine | Grinding                  | X32, Y14, Z18 |
| 12 | Vertical Grinding<br>Machine | Grinding                  | X25, Y12, Z15 |
| 13 | Cylindrical<br>Grinding      | Grinding                  | 60 mm         |



# Quality Equipment















### Metal-Cutting CNC Bridge, Machine Tools

Coming soon, March/2023





| Specification               | Unit | XH3019       |  |
|-----------------------------|------|--------------|--|
| Table size                  | mm   | 3000*1500    |  |
| Max load capacity           | ton  | 9            |  |
| Table travel - X axis       | mm   | 3100         |  |
| Table travel - Y axis       | mm   | 1900         |  |
| Table travel - Z axis       | mm   | 900          |  |
| Magazine capacity           | 1    | 24           |  |
| Tool magazine type          | 1    | Disc         |  |
| Controller                  | 1    | FANUC 0I MF5 |  |
| Positioning accuracy        | mm   | ±0.005/300   |  |
| Repeat Positioning accuracy | mm   | ±0.005/1000  |  |
| Mac