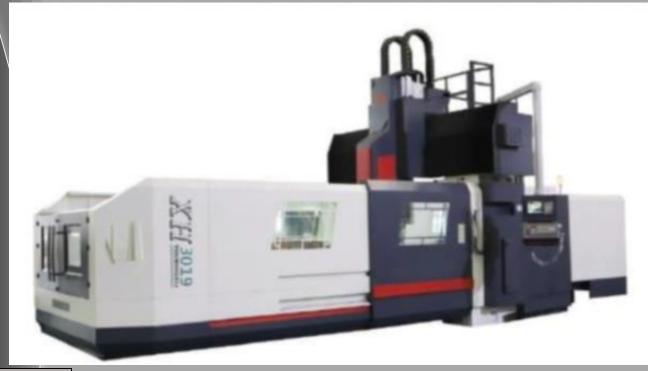

### Metal-Cutting CNC Bridge, Machine Tools

Coming soon, March/2023

| Specification               | Unit | XH3019       |  |
|-----------------------------|------|--------------|--|
| Table size                  | mm   | 3000*1500    |  |
| Max load capacity           | ton  | 9            |  |
| Table travel - X axis       | mm   | 3100         |  |
| Table travel - Y axis       | mm   | 1900         |  |
| Table travel - Z axis       | mm   | 900          |  |
| Magazine capacity           | 1    | 24           |  |
| Tool magazine type          | 1    | Disc         |  |
| Controller                  | 1    | FANUC 0I MF5 |  |
| Positioning accuracy        | mm   | ±0.005/300   |  |
| Repeat Positioning accuracy | mm   | ±0.005/1000  |  |
| Machine net weight          | ton  | 22           |  |
| Machine overall size        | m    | 8.5x4.5x4.5  |  |