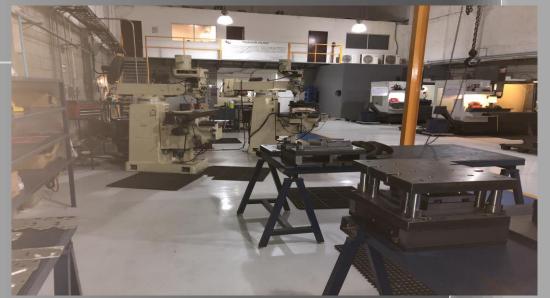

# Manufacturing Machinery & Equipment

| #  | Manufacturing<br>Equipment   | Description               | Table Size    |
|----|------------------------------|---------------------------|---------------|
| 1  | Vertical Milling             | CNC Vertical Hass         | X60,Y40,Z20   |
| 2  | Vertical Milling             | CNC Vertical Hass         | X40,Y20,Z20   |
| 3  | Vertical Milling             | CNC Vertical Hass         | X40,Y20,Z20   |
| 4  | Vertical Milling             | CNC Vertical Hass         | X40,Y20,Z20   |
| 5  | Vertical EDM                 | ACUTTEX AU500 Mod.<br>AE5 | 650 x 350 mm  |
| 6  | Vertical EDM                 | ACUTTEX GA Mod. 43AL      | 650 x 350 mm  |
| 7  | Vertical Milling             | Manual Mclane             | X35, Y12, Z18 |
| 8  | Vertical Milling             | Manual Mclane             | X35, Y12, Z18 |
| 9  | Lathe                        | CNC Hass                  | 60 mm         |
| 10 | Lathe                        | Manual Lathe              | 80 mm         |
| 11 | Vertical Grinding<br>Machine | Grinding                  | X32, Y14, Z18 |
| 12 | Vertical Grinding<br>Machine | Grinding                  | X25, Y12, Z15 |
| 13 | Cylindrical<br>Grinding      | Grinding                  | 60 mm         |