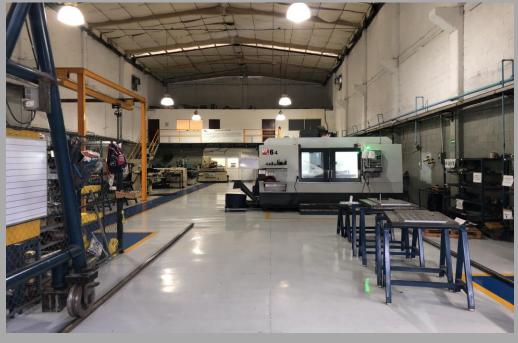

# Manufacturing Machinery & Equipment

| #  | Manufacturing<br>Equipment   | Description               | Table Size    |
|----|------------------------------|---------------------------|---------------|
| 1  | Vertical Milling             | CNC Vertical Hass         | X60,Y40,Z20   |
| 2  | Vertical Milling             | CNC Vertical Hass         | X40,Y20,Z20   |
| 3  | Vertical Milling             | CNC Vertical Hass         | X40,Y20,Z20   |
| 4  | Vertical Milling             | CNC Vertical Hass         | X40,Y20,Z20   |
| 5  | Vertical EDM                 | ACUTTEX AU500 Mod.<br>AE5 | 650 x 350 mm  |
| 6  | Vertical EDM                 | ACUTTEX GA Mod. 43AL      | 650 x 350 mm  |
| 7  | Vertical Milling             | Manual Mclane             | X35, Y12, Z18 |
| 8  | Vertical Milling             | Manual Mclane             | X35, Y12, Z18 |
| 9  | Lathe                        | CNC Hass                  | 60 mm         |
| 10 | Lathe                        | Manual Lathe              | 80 mm         |
| 11 | Vertical Grinding<br>Machine | Grinding                  | X32, Y14, Z18 |
| 12 | Vertical Grinding<br>Machine | Grinding                  | X25, Y12, Z15 |
| 13 | Cylindrical<br>Grinding      | Grinding                  | 60 mm         |