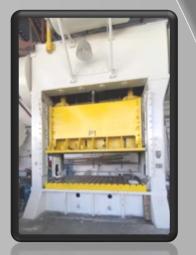

# Try Out Equipment

| # | Manufacturing<br>Equipment | Description      | Spec's      |
|---|----------------------------|------------------|-------------|
| 1 | Stamping press             | Blow press LTD   | 150 Tons    |
| 2 | Stamping press             | Verson C2        | 300 Tons    |
| 3 | Crane                      | Over head crane  | 2 Tons      |
| 4 | Workshop Turbine           | Cleaning turbine | Air tooling |
| 5 | Drills                     | Manual Drills    | 1" spkt     |
| 6 | Welding Machine            | Tig              | 150 MHZ     |