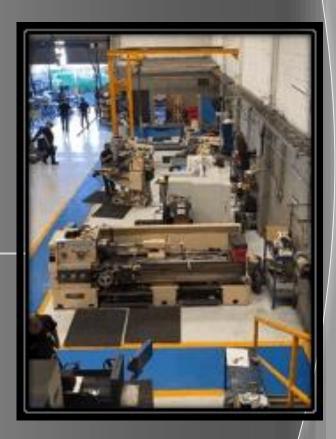

Facility size 22,400 sq ft

Capacity to manufacture 40 dies per year (average)

JMH has managed Max Value Project: \$150,000 USD

Max Tooling Dimension: (L)108"x(W)60"x(H)30"

Max Parts Dimensions: (L)96"x(W)40"