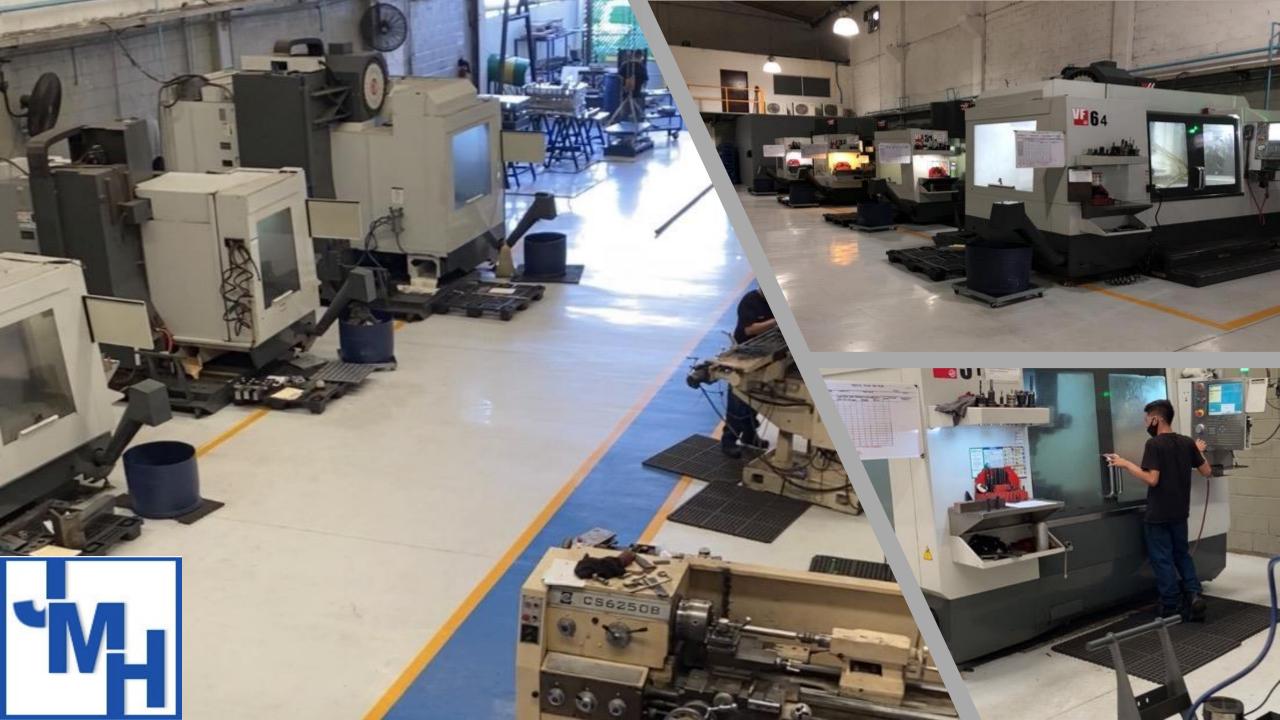

# Manufacturing Machinery & Equipment

| #  | Manufacturing<br>Equipment   | Description               | Table Size    |
|----|------------------------------|---------------------------|---------------|
| 1  | Vertical Milling             | CNC Vertical Hass         | X60,Y40,Z20   |
| 2  | Vertical Milling             | CNC Vertical Hass         | X40,Y20,Z20   |
| 3  | Vertical Milling             | CNC Vertical Hass         | X40,Y20,Z20   |
| 4  | Vertical Milling             | CNC Vertical Hass         | X40,Y20,Z20   |
| 5  | Vertical EDM                 | ACUTTEX AU500 Mod.<br>AE5 | 650 x 350 mm  |
| 6  | Vertical EDM                 | ACUTTEX GA Mod. 43AL      | 650 x 350 mm  |
| 7  | Vertical Milling             | Manual Mclane             | X35, Y12, Z18 |
| 8  | Vertical Milling             | Manual Mclane             | X35, Y12, Z18 |
| 9  | Lathe                        | CNC Hass                  | 60 mm         |
| 10 | Lathe                        | Manual Lathe              | 80 mm         |
| 11 | Vertical Grinding<br>Machine | Grinding                  | X32, Y14, Z18 |
| 12 | Vertical Grinding<br>Machine | Grinding                  | X25, Y12, Z15 |
| 13 | Cylindrical<br>Grinding      | Grinding                  | 60 mm         |