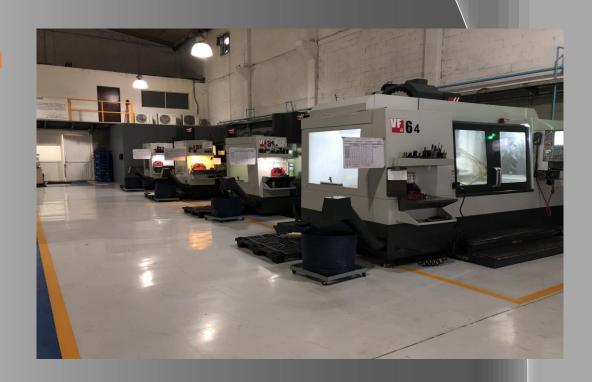

# Manufacturing Machinery & Equipment

| #  | Manufacturing<br>Equipment   | Description               | Table Size    |
|----|------------------------------|---------------------------|---------------|
| 1  | Vertical Milling             | CNC Vertical Hass         | X60,Y40,Z20   |
| 2  | Vertical Milling             | CNC Vertical Hass         | X40,Y20,Z20   |
| 3  | Vertical Milling             | CNC Vertical Hass         | X40,Y20,Z20   |
| 4  | Vertical Milling             | CNC Vertical Hass         | X40,Y20,Z20   |
| 5  | Vertical EDM                 | ACUTTEX AU500 Mod.<br>AE5 | 650 x 350 mm  |
| 6  | Vertical EDM                 | ACUTTEX GA Mod. 43AL      | 650 x 350 mm  |
| 7  | Vertical Milling             | Manual Mclane             | X35, Y12, Z18 |
| 8  | Vertical Milling             | Manual Mclane             | X35, Y12, Z18 |
| 9  | Lathe                        | CNC Hass                  | 60 mm         |
| 10 | Lathe                        | Manual Lathe              | 80 mm         |
| 11 | Vertical Grinding<br>Machine | Grinding                  | X32, Y14, Z18 |
| 12 | Vertical Grinding<br>Machine | Grinding                  | X25, Y12, Z15 |
| 13 | Cylindrical<br>Grinding      | Grinding                  | 60 mm         |