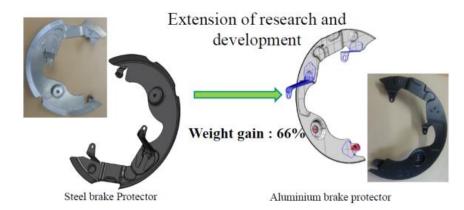

## **Actual Innovation**

## <u>Disc Brake</u>:

Bi-material disc, Weight reduction target)

1.2kg / vehicle == (-0.6kg / disc)