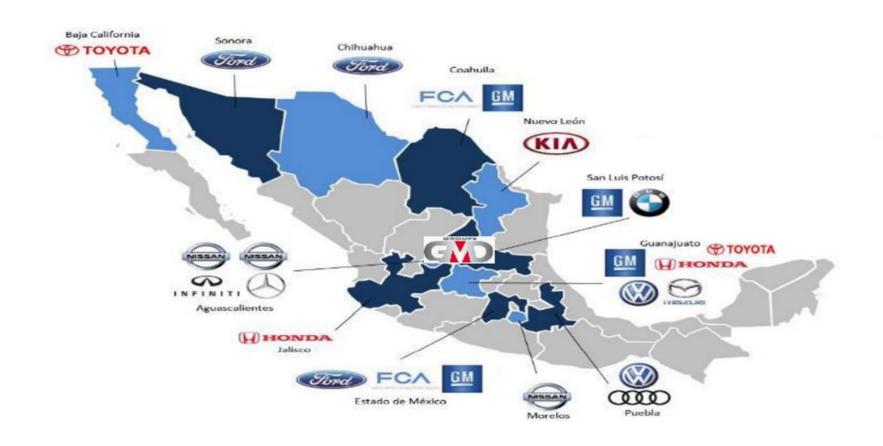

#### **SURFACE**

Build : 5 500 m<sup>2</sup> Land : 37 000 m<sup>2</sup>

- The acquisition of San Luis Potosi plant is part of GMD worldwide development strategy. This plant is located at Central Zone, one of more important zones for automotive industry in Mexico.
- Based on GMD experience with most of the OEMs, our target is now to propose our technology and facilities to OEMs.