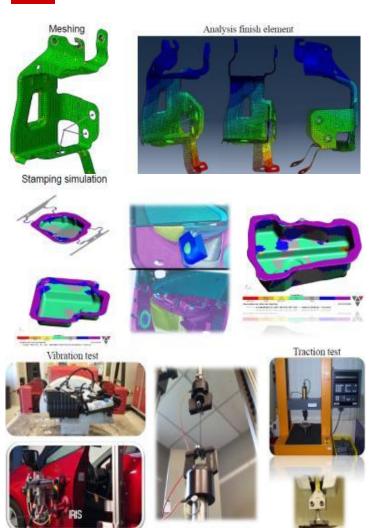

France)

MOTOKOM (Slovaquie)
MOTTAZ INDUSTRIE (France)

RMC (France)
VERON INTERNATIONAL (France)











## **Means of Production**

- 2 Transfer Presses 2000T
- 1 Transfer Press 1250T
- 3 Transfer Presses 1000T
- 3 Automatic Presses 800T
- Automatic Press 100T 600T
- More than 30 Manuel Presses
- Welding (PRP, Robots...)
- Quality Control (3D, Scan, laboratory )



## **Vehicle Integration**







## <u>Products</u>



ESP hydraulic block support



Engine Oil Pan



HOUSING - RR AXLE MTG, RH



Front Rail Assembly



## **SUMMARY**



1 GMD GROUP

2 STAMPING DIVISION

3 R&D: RMC









**Location : Veron, France** 

**Employees: 21** 

Number of products developed: 300

**Number of tooling developed: 250** 

TO Tooling /year: 10 M€



## 3 **R&D: RMC**



## <u>Capabilities:</u>



# Achievements:







## 3 **R&D:RMC**



# A

## **Actual Innovation**

## <u>Disc Brake</u>:

Bi-material disc, Weight reduction target)

1.2kg / vehicle == (-0.6kg / disc)





## 3 **R&D:RMC**

- Knowledge in the business with 36 years of experience
- Experienced team in the stamping trade, assembly to meet different customer needs
- Continuous innovation on multi-material parts (Metal, Plastic, Aluminum) Strong proposal and customer support from the development phases Development
- Creation of tools made with partners in China
- Costing ensured by a multidisciplinary team from the smallest part to the large part.



## **SUMMARY**



1 GMD GROUP

2 STAMPING DIVISION

3 R&D: RCM





## 4 GMD SLP







#### **ADRESSE**

PARQUE INDUSTRIAL MILLENIUM Calle Cuatro #105, Int.15, Lote 5