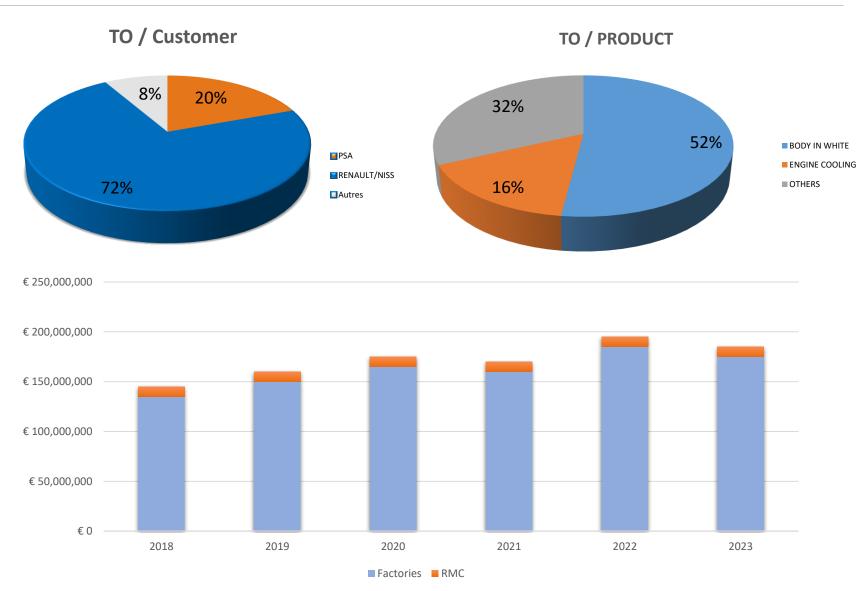

u with 66% and financial banks for the balance
- GMD sales is planned in 2016 to be 100 % Automotive Industry
- With a regular and stable growth, GMD Group is today a reliable partner, mastering 4 different activities





Turnover 2021

Workforce

**Subsidiaries** 

In the world

883

6,178

47





## TO of GMD GROUP will exceed 950M€ in 2022

The excellence of a French subcontracting group in France and abroad



## **SUMMARY**



1 GMD GROUP

**2 STAMPING DIVISION** 

3 R&D: RMC







Turnover 2021

Workforce

**Subsidiaries** 

In the world

160

1,415

10



ANGAO (Chine)
GMD METAL TANGER (Maroc)

GMD STAMPING MEXICO (Mexique)

KIMS (Chine)
LUCHARD INDUSTRIE (France)
LS INDUSTRIE (France)

MOTOKOM (Slovaquie)
MOTTAZ INDUSTRIE (France)

RMC (France)
VERON INTERNATIONAL (France)











## **Means of Production**

- 2 Transfer Presses 2000T
- 1 Transfer Press 1250T
- 3 Transfer Presses 1000T
- 3 Automatic Presses 800T
- Automatic Press 100T 600T
- More than 30 Manuel Presses
- Welding (PRP, Robots...)
- Quality Control (3D, Scan, laboratory )



## **Vehicle Integration**







## <u>Products</u>



ESP hydraulic block support



Engine Oil Pan



HOUSING - RR AXLE MTG, RH



Front Rail Assembly



## **SUMMARY**



1 GMD GROUP

2 STAMPING DIVISION

3 R&D: RMC









**Location : Veron, France** 

**Employees: 21** 

Number of products developed: 300

**Number of tooling developed: 250** 

TO Tooling /year: 10 M€



## 3 **R&D: RMC**



## <u>Capabilities:</u>



# Achievements:







## 3 **R&D:RMC**



# A

## **Actual Innovation**

## <u>Disc Brake</u>:

Bi-m