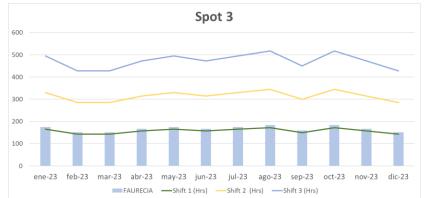

Plant Loading: In 2023 we will start up the Jeep WS program, however, there is still available

200T Manual Press: Capacity 100% available for new business

80T Manual Press: 2 Shifts available for new business 75T Manual Press: 2 Shifts available for new business

Welding line (3 Machines): 2 Shifts available for new business

- SLP Plant has a tool shop dedicated to:
- ✓ Tooling Preventive Maintenance
- ✓ Tooling Improvements
  - Quality of the part
  - Speed of the tool
  - Engineering Changes