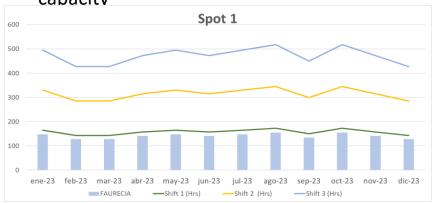

Plant Loading: In 2023 we will start up the Jeep WS program, however, there is still available

200T Manual Press: Capacity 100% available for new business

80T Manual Press: 2 Shifts available for new business 75T Manual Press: 2 Shifts available for new business

Welding line (3 Machines): 2 Shifts available for new business

- SLP Plant has a tool shop dedicated to:
- ✓ Tooling Preventive Maintenance
- ✓ Tooling Improvements
  - Quality of the part
  - Speed of the tool
  - Engineering Changes