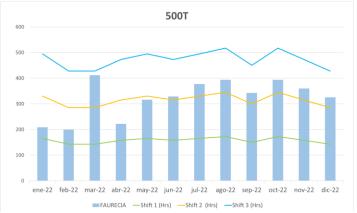

## Loading Plan 2022 – New projects have been launched in the 2022 year.

800T Press: Capacity will be at 85%. 500T Press: Capacity will be at 85%. 2000T No. 1 Press: Capacity is at 80%. 2000T No. 2 Press: Capacity available 10%.