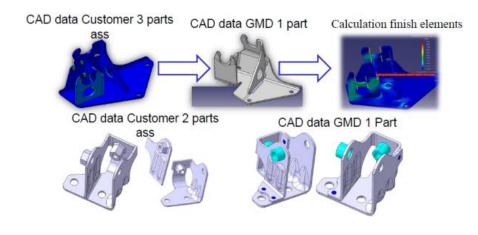

lovaquie)
MOTTAZ INDUSTRIE (France)

RMC (France)
VERON INTERNATIONAL (France)











## **Means of Production**

- 2 Transfer Presses 2000T
- 1 Transfer Press 1250T
- 3 Transfer Presses 1000T
- 3 Automatic Presses 800T
- Automatic Press 100T 600T
- More than 30 Manuel Presses
- Welding (PRP, Robots...)
- Quality Control (3D, Scan, laboratory )



## **Vehicle Integration**







## <u>Products</u>



ESP hydraulic block support



Engine Oil Pan



HOUSING - RR AXLE MTG, RH



Front Rail Assembly



## **SUMMARY**



1 GMD GROUP

2 STAMPING DIVISION

3 R&D: RMC









**Location : Veron, France** 

**Employees: 21** 

Number of products developed: 300

**Number of tooling developed: 250** 

TO Tooling /year: 10 M€



## 3 **R&D: RMC**



## <u>Capabilities:</u>



# Achievements:







## 3 **R&D:RMC**



# A

## **Actual Innovation**

## <u>Disc Brake</u>:

Bi-material disc, Weight reduction target)

1.2kg / vehicle == (-0.6kg / disc)





## 3 **R&D:RMC**

- Knowledge in the business with 36 years of experience
- Experienced team in the stamping trade, assembly to meet different customer needs
- Continuous innovation on multi-material parts (Metal, Plastic, Aluminum) Strong proposal and customer support from the development phases Development
- Creation of tools made with partners in China
- Costing ensured by a multidisciplinary team from the smallest part to the large part.



## **SUMMARY**



1 GMD GROUP

2 STAMPING DIVISION

3 R&D: RCM





## 4 GMD SLP







#### **ADRESSE**

PARQUE INDUSTRIAL MILLENIUM Calle Cuatro #105, Int.15, Lote 5 / SLP 78395 MEXICO