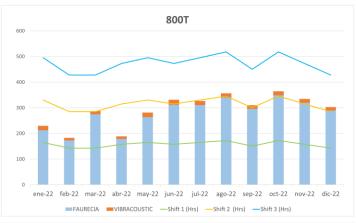

## Loading Plan 2022 – New projects have been launched in the 2022 year.

800T Press: Capacity will be at 85%. 500T Press: Capacity will be at 85%. 2000T No. 1 Press: Capacity is at 80%. 2000T No. 2 Press: Capacity available 10%.