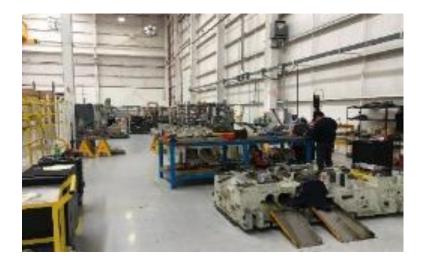

## 4 GMD SLP

#### **ADRESSE**

PARQUE INDUSTRIAL MILLENIUM Calle Cuatro #105, Int.15, Lote 5 / SLP 78395 MEXICO

#### **CREATION**

2016

#### **CERTIFICATION**

ISO / TS16949

#### **SURFACE**

Build : 5 500 m<sup>2</sup> Land : 37 000 m<sup>2</sup>

- The acquisition of San Luis Potosi plant is part of GMD worldwide development strategy. This plant is located at Central Zone, one of more important zones for automotive industry in Mexico.
- Based on GMD experience with most of the OEMs, our target is now to propose our technology and facilities to OEMs.