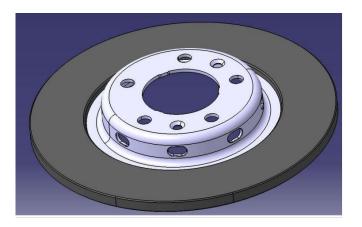

## <u>Disc Brake</u>:

Bi-material disc, Weight reduction target)

1.2kg / vehicle == (-0.6kg / disc)