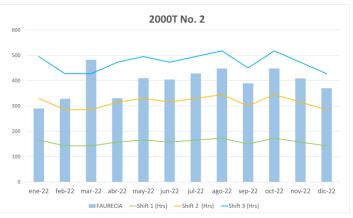

## Loading Plan 2022 – New projects have been launched in the 2022 year.

800T Press: Capacity will be at 85%. 500T Press: Capacity will be at 85%. 2000T No. 1 Press: Capacity is at 80%. 2000T No. 2 Press: Capacity available 10%.