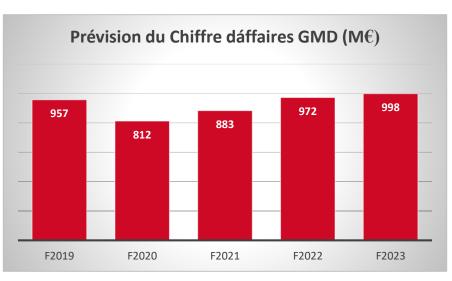

Turnover 2021

Workforce

**Subsidiaries** 

In the world

883

6,178

47

## TO of GMD GROUP will exceed 950M€ in 2022

The excellence of a French subcontracting group in France and abroad