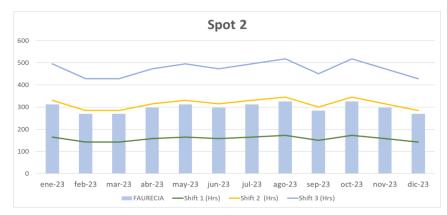

Plant Loading: In 2023 we will start up the Jeep WS program, however, there is still available

200T Manual Press: Capacity 100% available for new business

80T Manual Press: 2 Shifts available for new business 75T Manual Press: 2 Shifts available for new business

Welding line (3 Machines): 2 Shifts available for new business

- SLP Plant has a tool shop dedicated to:
- ✓ Tooling Preventive Maintenance
- ✓ Tooling Improvements
  - Quality of the part
  - Speed of the tool
  - Engineering Changes