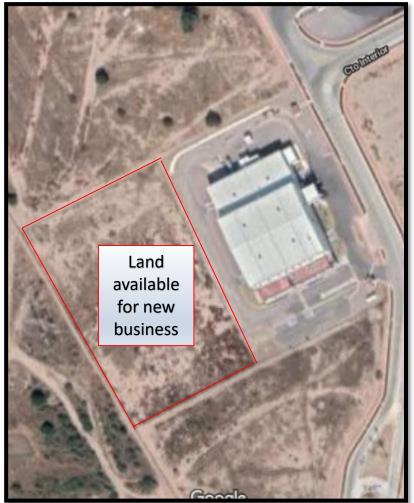

#### **SURFACE**

Build : 5 500 m<sup>2</sup> Land : 37 000 m<sup>2</sup>

- The acquisition of San Luis Potosi plant is part of GMD worldwide development strategy. This plant is located at Central Zone, one of more important zones for automotive industry in Mexico.
- Based on GMD experience with most of the OEMs, our target is now to propose our technology and facilities to OEMs.

GMD SLP Mexico have possibility of investment with acquisition of new business