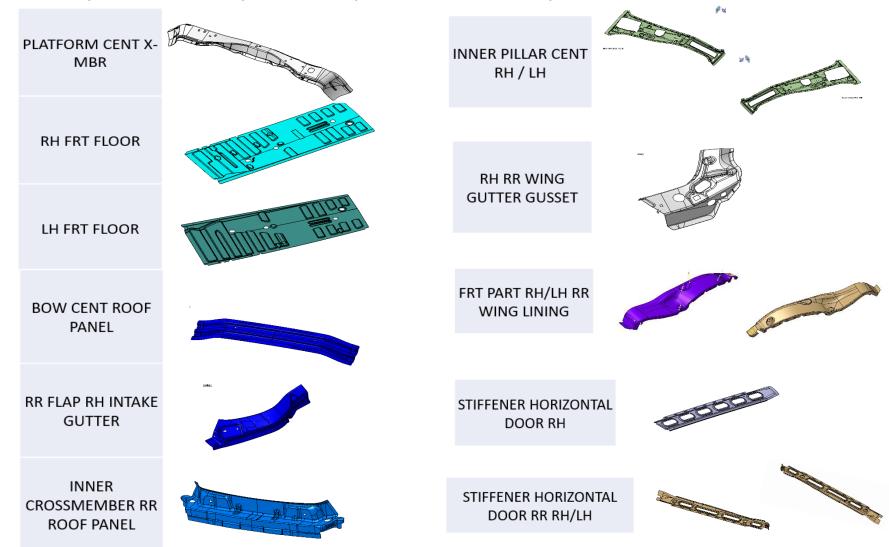

|

Example of Potential production parts in SLP Mexico plant.





4

## Loading Plan 2022 – New projects have been launched in the 2022 year.









800T Press: Capacity will be at 85%. 500T Press: Capacity will be at 85%. 2000T No. 1 Press: Capacity is at 80%. 2000T No. 2 Press: Capacity available 10%.



Plant Loading: In 2023 we will start up the Jeep WS program, however, there is still available









200T Manual Press: Capacity 100% available for new business

80T Manual Press: 2 Shifts available for new business 75T Manual Press: 2 Shifts available for new business

Welding line (3 Machines): 2 Shifts available for new business



- SLP Plant has a tool shop dedicated to:
- ✓ Tooling Preventive Maintenance
- ✓ Tooling Improvements
  - Quality of the part
  - Speed of the tool
  - Engineering Changes



- IATF 16949 Audit was completed on J