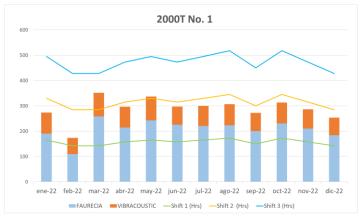

## Loading Plan 2022 – New projects have been launched in the 2022 year.

800T Press: Capacity will be at 85%. 500T Press: Capacity will be at 85%. 2000T No. 1 Press: Capacity is at 80%. 2000T No. 2 Press: Capacity available 10%.