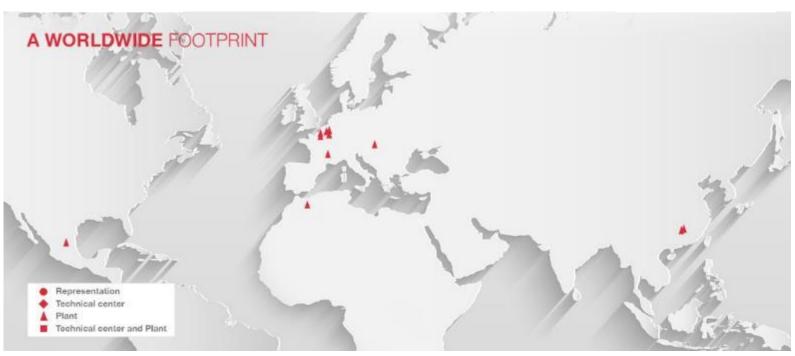

## TO of GMD GROUP will exceed 950M€ in 2022

The excellence of a French subcontracting group in France and abroad