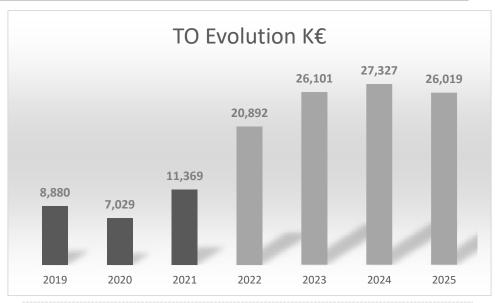

- IATF 16949 Audit was completed on July, 2019
- Yearly Audit Review was completed on March, 2022

- San Luis Potosi plant is a green field plant inaugurated in 2016
- This green field has been built up based on a partnership with Faurecia
- 2021 Turnover was 11.3 Mio€ and is forecasted to achieve 14.8 Mi € in 2022.
- GMD Stamping Group has the target to increase our customer portfolio as part of continued and stable growth, and keep current business with current customers.
- GMD Stamping Group is available to make an expansion in current Mexico facilities, to increase our current capacity for future business.