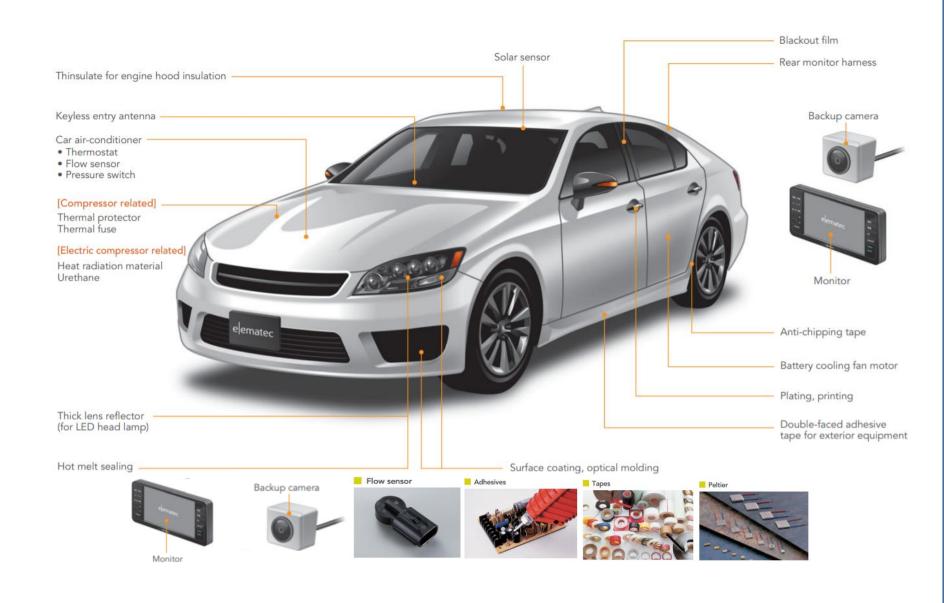

021: \$1.64 Billion USD Employees: Consolidated 1,157

Trading Company: To sell and buy goods and services Customer Basis: Approx. 6,300 companies or more Products: Approx. 7,100 companies or more

### **USA / Mexico Subsidiary Overview**

US/Mexico-Name :Elematec USA -

USA Office (21 Employees):

San Diego (HQ), San Jose, Chicago, Houston, El Paso (June, 2022)

\*7 Warehouses: in USA

Mexico Office (11 Employees): Leon, Guanajuato



#### **Products**

Elematec USA provides products of "Japanese Qualities" to manufactures such as :

- Die cutting, Metal Stamping, Grease
- Injection Molding Parts
- 3D printing for Injection molding company
- Robots in Factory (Kawasaki)
- RFID System to Warehouse (Zebra, Toshiba, Ricoh)

#### **US Customers**



# Products — Elematec supplies—Automotive