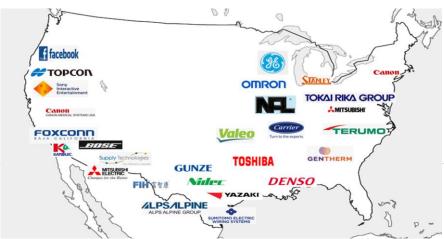

47, Tokyo Stock Exchange – Code 2715

Sales 2021: \$1.64 Billion USD Employees: Consolidated 1,157

Trading Company: To sell and buy goods and services Customer Basis: Approx. 6,300 companies or more Products: Approx. 7,100 companies or more

### **USA / Mexico Subsidiary Overview**

US/Mexico-Name :Elematec USA -

USA Office (21 Employees):

San Diego (HQ), San Jose, Chicago, Houston, El Paso (June, 2022)

\*7 Warehouses: in USA

Mexico Office (11 Employees): Leon, Guanajuato



#### **Products**

Elematec USA provides products of "Japanese Qualities" to manufactures such as :

- Die cutting, Metal Stamping, Grease
- Injection Molding Parts
- 3D printing for Injection molding company
- Robots in Factory (Kawasaki)
- RFID System to Warehouse (Zebra, Toshiba, Ricoh)

#### **US Customers**



# Products — Elematec supplies—Automotive