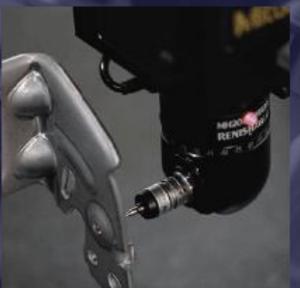

## METROLOGY LAB IN-HOUSE

- CMM Mitutoyo 700x1000x700
- Optical Comparator Mitutoyo PH A14 with QM Data and opto-Eye
- Mitutoyo Surface Roughness tester
- Mitutoyo Micrometers and Gauges
- Granite Surface Tester
- Durometer
- Welding laboratory NEW
- 3D Scanner **NEW**