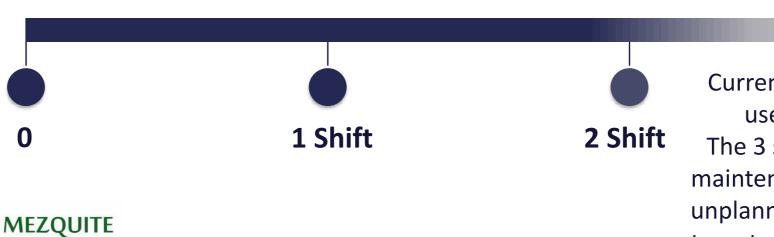

### **CURRENT USAGE OF OUR CAPACITY**

FOR NEW PROJECT, MEZQUITE CAPITAL PARTNERS MAY SUPPORT METALISTIK FOR NEW INVESTMENTS IF REQUIRED.

Currently Metalistik uses 2 Shifts.

3 Shift

The 3 shift is left for maintenance, back-up, unplanned Production, tryouts, among others.