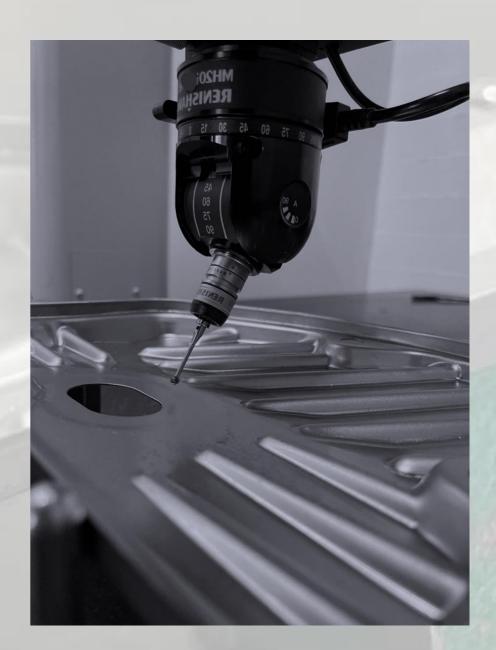

## METROLOGY LAB IN-HOUSE

- CMM Mitutoyo 700x1000x700
- Optical Comparator Mitutoyo PH A14 with QM Data and opto-Eye
- Mitutoyo Surface Roughness tester
- Mitutoyo Micrometers and Gauges
- Granite Surface Tester
- Durometer
- Welding laboratory NEW
- 3D Scanner **NEW**