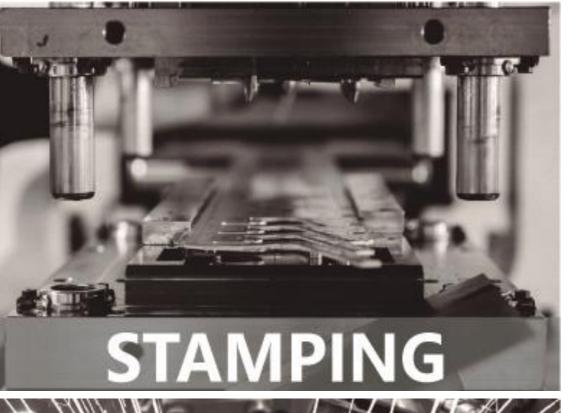

**STAMPING** LINE SPECIALIZED IN HIGH RESISTANCE STEELS
DEBURRING AND ULTRASONIC WASHING PROCESS
FINISHING PROCESS (OUTSOURCE)

### **STAMPING PRESSES**

| BRAND                           | CAPACITY | BED SIZE INFERIOR | RAM SIZE<br>SUPERIOR             | SHUT HEIGHT<br>ON BED | KIND OF PRESS | COIL FEEDER/<br>STRAIGHTER    | YEAR MODEL |
|---------------------------------|----------|-------------------|----------------------------------|-----------------------|---------------|-------------------------------|------------|
|                                 | 45T      | 510 X 1040        | 200 X370 para<br>mamelón de 50   | 254                   | Mechanic "C"  | Mneumatic<br>Feeder           | 1995       |
| <b>BLISS</b>                    | 60T      | 510 X 810         | 270 X 460 para<br>mamelónn de 75 | 330                   | Mechanic "C"  |                               | 1990       |
| SCHULER AMBRITZ GROUP           | 125T     | 1117 X 660        | 560 X 360 para<br>mamelón de 56  | 356                   | Mechanic "H"  | 600 X 5mm                     | 1981       |
|                                 | 160T     | 1560 x 580        | 2,040 x 760                      | 550                   | Mechanic "C"  | ORI                           | 2021       |
| ANTO BYAMPIA<br>PRESSES         | 200T     | 820 X 1120        | 630 X 850                        | 610                   | Mechanic "H"  | Latinatek<br>600mm X<br>3.2mm | 2014       |
| Verson<br>Allsteel Press<br>CO. | 250T     | 1321 X 2133       | 1321 X 2133                      | 1016                  | Mechanic "H"  | 600mm X 5 mm                  | 1992       |
|                                 | 300T     | 1219 x 2438       | 1219 X 2438                      | 600                   | Mechanic "H"  | ORI 600mm x<br>6mm            | 2017       |
| <b>M</b> NGLI                   | 400T     | 1000 X 2200       | 1000 X 2200                      | 650                   | Mechanic "H"  | ORI 600mm x<br>6mm            | 2019       |
| JUNDIAL PREASE JUNDIAL S.A.     | 400T     | 1600x2500         | 1600x2460                        | 880                   | Mechanic "H"  |                               | NEW        |