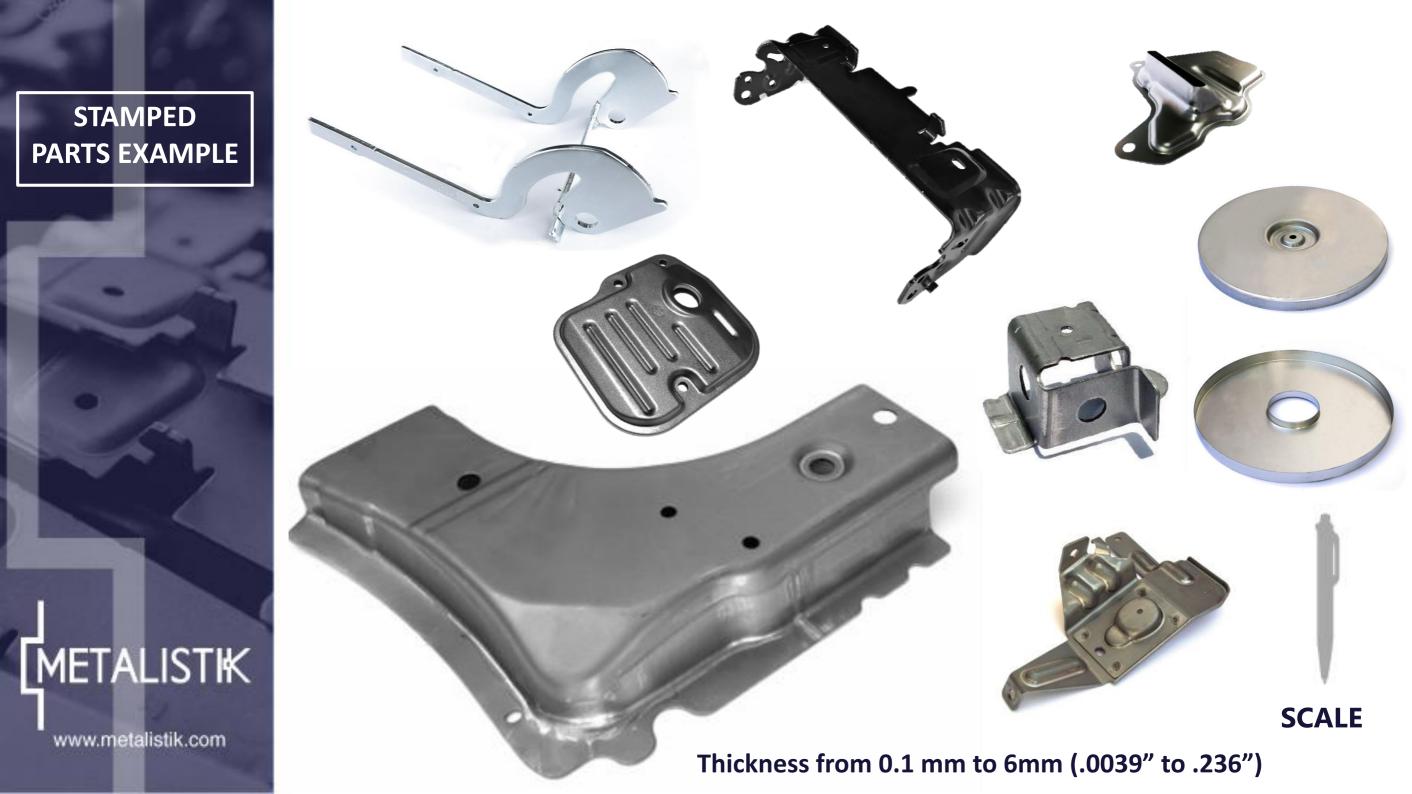

### **PROCESS FLOW**

**OPTIONAL** 

SIMULATION

SOFT TOOL/ **PROTOTYPES** 

**USED SOFTWARE** 

Thickness from 0.1 mm to 6mm (.0039" to .236")