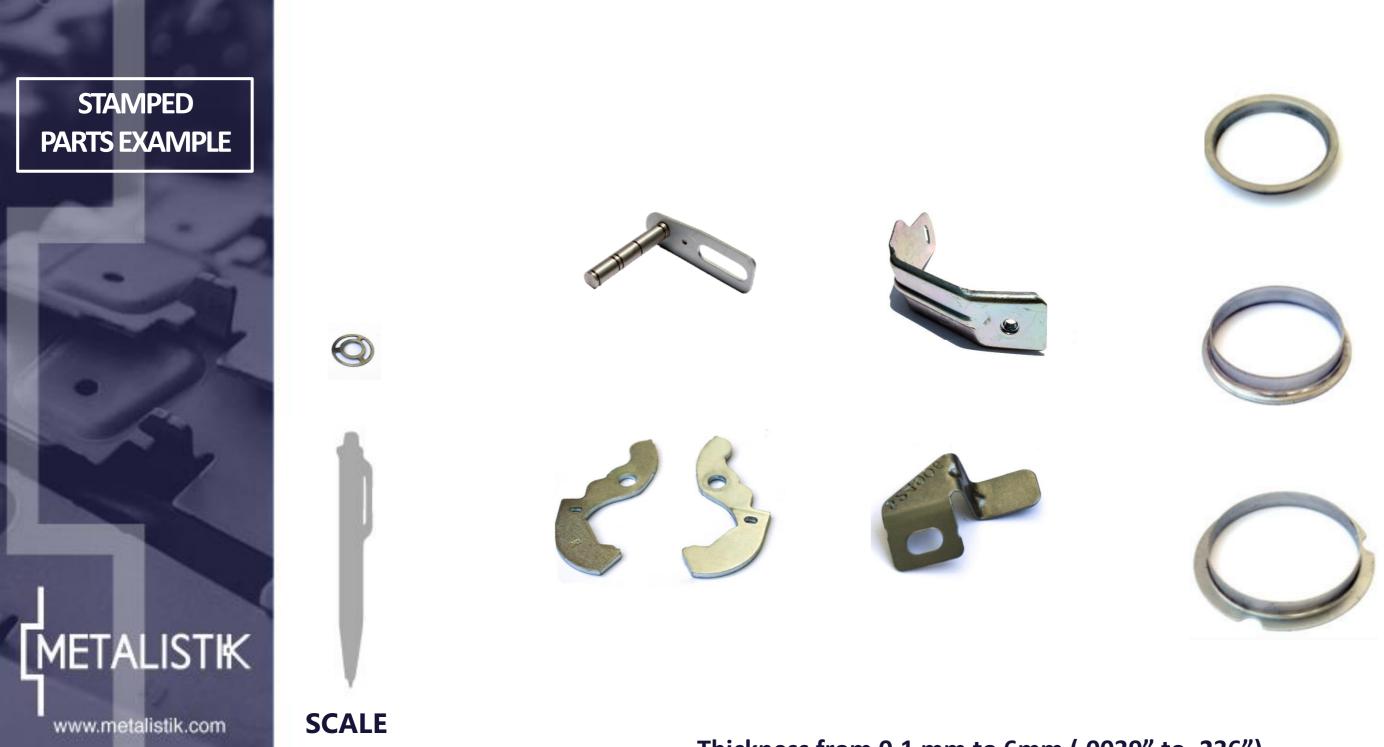

### **PROCESS FLOW**

**OPTIONAL** 

SIMULATION

SOFT TOOL/ **PROTOTYPES** 

**USED SOFTWARE** 

Thickness from 0.1 mm to 6mm (.0039" to .236")