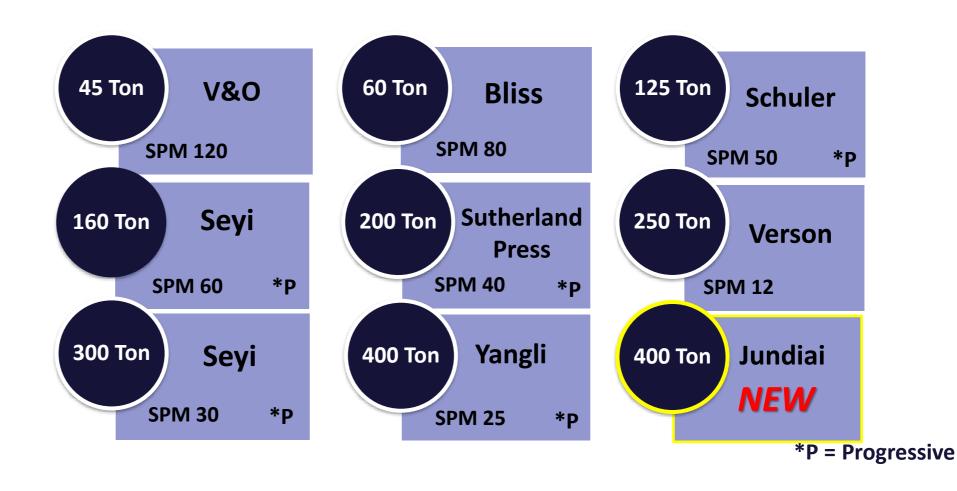

### **STAMPING PRESSES**

| BRAND                           | CAPACITY | BED SIZE INFERIOR | RAM SIZE<br>SUPERIOR             | SHUT HEIGHT<br>ON BED | KIND OF PRESS | COIL FEEDER/<br>STRAIGHTER    | YEAR MODEL |
|---------------------------------|----------|-------------------|----------------------------------|-----------------------|---------------|-------------------------------|------------|
|                                 | 45T      | 510 X 1040        | 200 X370 para<br>mamelón de 50   | 254                   | Mechanic "C"  | Mneumatic<br>Feeder           | 1995       |
| <b>BLISS</b>                    | 60T      | 510 X 810         | 270 X 460 para<br>mamelónn de 75 | 330                   | Mechanic "C"  |                               | 1990       |
| SCHULER AMBRITZ GROUP           | 125T     | 1117 X 660        | 560 X 360 para<br>mamelón de 56  | 356                   | Mechanic "H"  | 600 X 5mm                     | 1981       |
|                                 | 160T     | 1560 x 580        | 2,040 x 760                      | 550                   | Mechanic "C"  | ORI                           | 2021       |
| ANTO BYAMPIA<br>PRESSES         | 200T     | 820 X 1120        | 630 X 850                        | 610                   | Mechanic "H"  | Latinatek<br>600mm X<br>3.2mm | 2014       |
| Verson<br>Allsteel Press<br>CO. | 250T     | 1321 X 2133       | 1321 X 2133                      | 1016                  | Mechanic "H"  | 600mm X 5 mm                  | 1992       |
|                                 | 300T     | 1219 x 2438       | 1219 X 2438                      | 600                   | Mechanic "H"  | ORI 600mm x<br>6mm            | 2017       |
| <b>M</b> NGLI                   | 400T     | 1000 X 2200       | 1000 X 2200                      | 650                   | Mechanic "H"  | ORI 600mm x<br>6mm            | 2019       |
| JUNDIAL PREASE JUNDIAL S.A.     | 400T     | 1600x2500         | 1600x2460                        | 880                   | Mechanic "H"  |                               | NEW        |