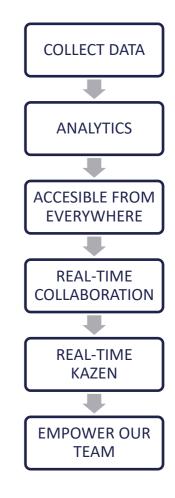

### Industry 4.0 Solution Under DA – DIGITAL ANALYTICS DEVELOPMENT-SMART FACTORY!

# LEAN MANUFACTURING EMPOWERED BY DIGITAL-ANALYTICS

### **DESCRIPTION**

IOT System that collects and analyze data in real time to share information to control and improve shop floor operations.

### **HOW WE DO IT?**

### WHAT DO WE WANT TO ACHIEVE?