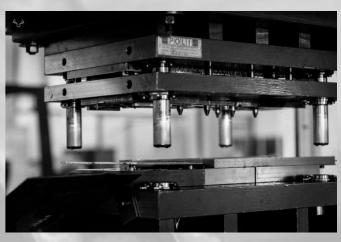

**STAMPING** LINE SPECIALIZED IN HIGH RESISTANCE STEELS
DEBURRING AND ULTRASONIC WASHING PROCESS
FINISHING PROCESS (OUTSOURCE)

### **STAMPING PRESSES**

| BRAND                           | CAPACITY | BED SIZE INFERIOR | RAM SIZE<br>SUPERIOR             | SHUT HEIGHT<br>ON BED | KIND OF PRESS | COIL FEEDER/<br>STRAIGHTER    | YEAR MODEL |
|---------------------------------|----------|-------------------|----------------------------------|-----------------------|---------------|-------------------------------|------------|
|                                 | 45T      | 510 X 1040        | 200 X370 para<br>mamelón de 50   | 254                   | Mechanic "C"  | Mneumatic<br>Feeder           | 1995       |
| <b>BLISS</b>                    | 60T      | 510 X 810         | 270 X 460 para<br>mamelónn de 75 | 330                   | Mechanic "C"  |                               | 1990       |
| SCHULER AMBRITZ GROUP           | 125T     | 1117 X 660        | 560 X 360 para<br>mamelón de 56  | 356                   | Mechanic "H"  | 600 X 5mm                     | 1981       |
|                                 | 160T     | 1560 x 580        | 2,040 x 760                      | 550                   | Mechanic "C"  | ORI                           | 2021       |
| ANTO BYAMPIA<br>PRESSES         | 200T     | 820 X 1120        | 630 X 850                        | 610                   | Mechanic "H"  | Latinatek<br>600mm X<br>3.2mm | 2014       |
| Verson<br>Allsteel Press<br>CO. | 250T     | 1321 X 2133       | 1321 X 2133                      | 1016                  | Mechanic "H"  | 600mm X 5 mm                  | 1992       |
|                                 | 300T     | 1219 x 2438       | 1219 X 2438                      | 600                   | Mechanic "H"  | ORI 600mm x<br>6mm            | 2017       |
| <b>M</b> NGLI                   | 400T     | 1000 X 2200       | 1000 X 2200                      | 650                   | Mechanic "H"  | ORI 600mm x<br>6mm            | 2019       |
| JUNDIAL PREASE JUNDIAL S.A.     | 400T     | 1600x2500         | 1600x2460                        | 880                   | Mechanic "H"  |                               | NEW        |