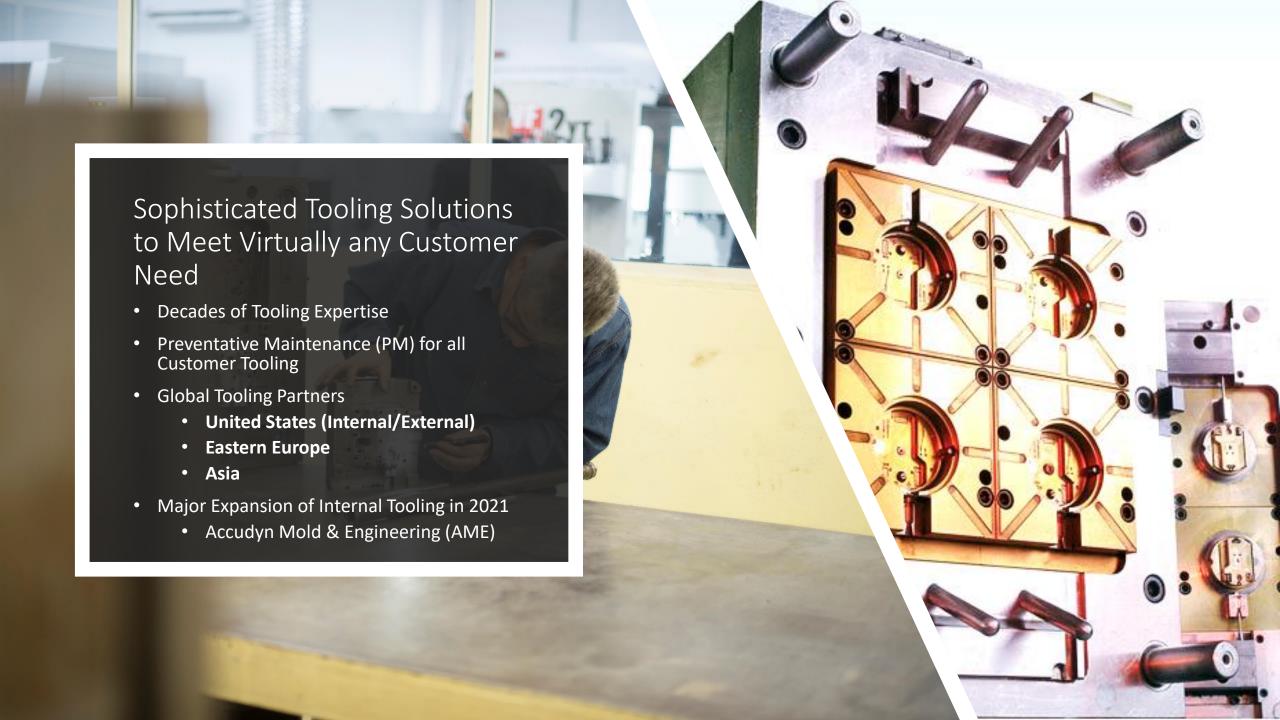

## Accudyn Erie

**Location** – Erie, PA (86,000 sq. ft.)

Employees – 160+

Presses – 50 (20 to 500 tons)

**Certifications** – ISO 9001:2015

UL QMMY2 (E476744)

ISO 13485

**Accudyn Mold & Engineering (AME)** 

- Full new tooling construction capabilities