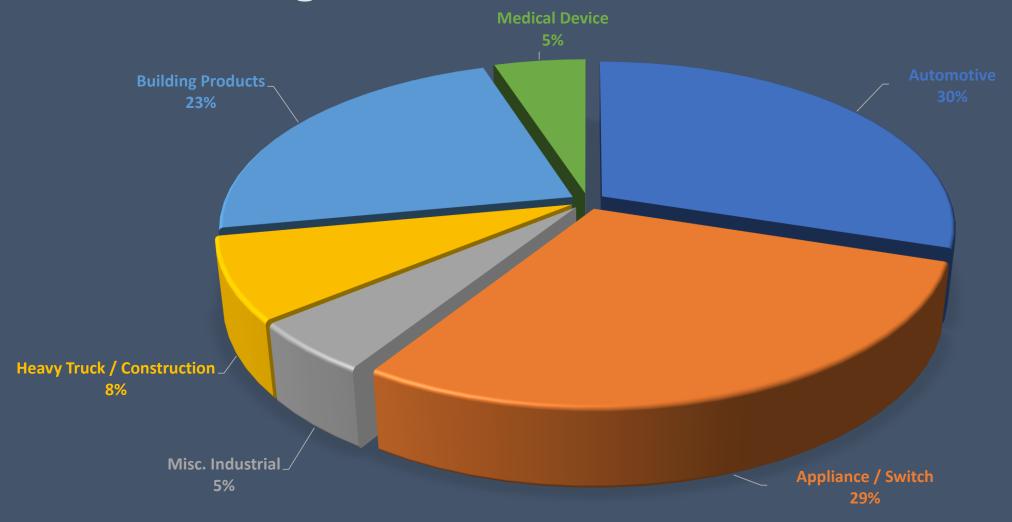

**AME Expansion** 



1998

Accudyn founded in Erie PA

## Accudyn Erie

**Location** – Erie, PA (86,000 sq. ft.)

Employees – 160+

Presses – 50 (20 to 500 tons)

**Certifications** – ISO 9001:2015

UL QMMY2 (E476744)

ISO 13485

**Accudyn Mold & Engineering (AME)** 

- Full new tooling construction capabilities



## Accudyn Chihuahua

**Location** – Chihuahua, MX (48,000 sq. ft. – Manufacturing)

(21,000 sq. ft. - Distribution Center)

Employees – 400

**Presses** – 56 (40 to 900 tons), 2-Shot

**Certifications** 

IATF 16949:2016,

ISO 9001:2015,

UL QMMY2 (E476744)

VDA 6.3 Compliance

**CCAP** 

FDA Registration





## Organizational Structure

## Sales Review

A Review of Performance and Growth

## Accudyn Sales History Sales (Million USD)







## Market Segment Diversification









































### **Customer Diversification**









































# Engineering & Tooling

**Overall Technical Capabilities** 





Quoted Project Total Program Management at Accudyn L Received PO Created Model & Sent for Approval Employs a Systems-driven Approach Customer Approval that Integrates Online Collaboration, aunched with Tool Shop Timelines and AIAG/APQP Adherence Mold Design Approved Cross-functional Engineering Support Microsoft Project Online Utilized to Manage Projects Weekly Meetings on All Projects New Tooling Projects Managed Through Erie **Engineering Group**  Close Communication with Plant Engineering Teams **PPAP** and Production Readiness

# Manufacturing & Quality

System Driven Processes



#### Both Accudyn Molding Fa