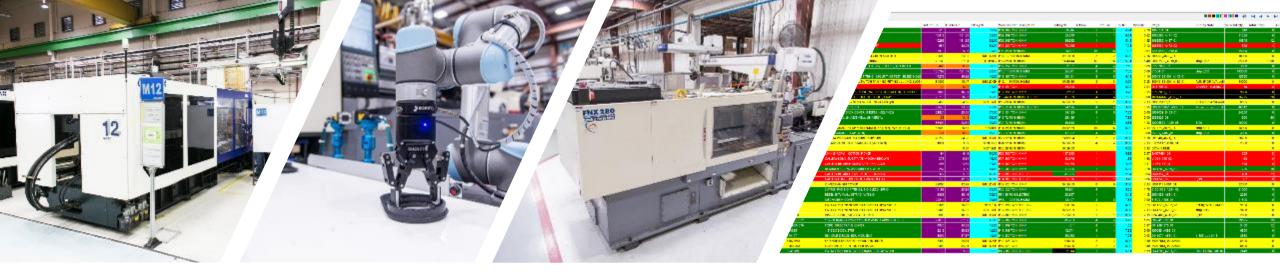

# Manufacturing & Quality

System Driven Processes

#### Both Accudyn Molding Facilities Offer:

- Precision Drying Equipment for Each Machine
- Hardened Screw and Barrels for Abrasive Resins
- Scientific Molding Capabilities
- Process Alarms Integrated into Key Machine Controls
- Automation / Robotics for Insert Molding and Part Removal
- Realtime Monitoring Capabilities through IQMS

Accudyn's System-driven
Molding Processes Cover the
Exacting Requirements Needed
to Mold a Broad Range of Highly
Engineered Resins

- Ultrasonic Welding
- Pad Printing / Laser Printing
- Heat-staking
- Leak Testing
- Manual & Automated Assembly
- Vision System Part Inspection
- Two-shot Molding
- Insert Molding / Over-molding