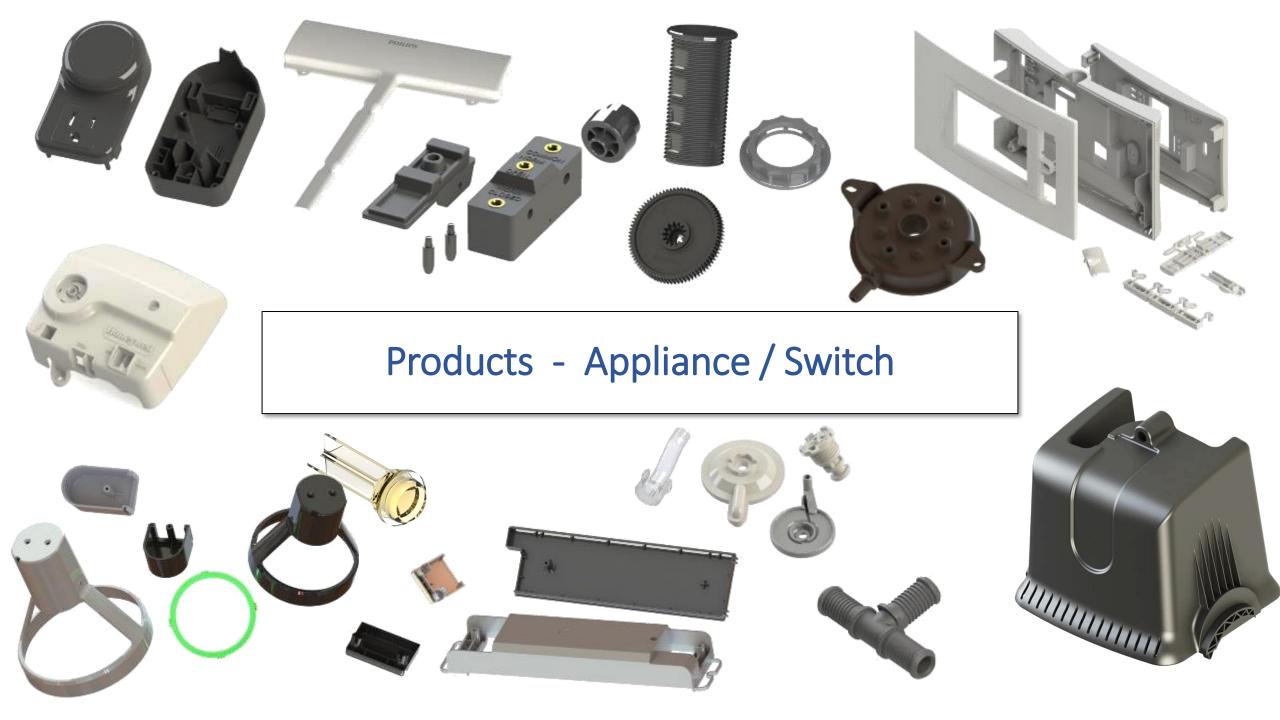

t.)

Employees – 160+

Presses – 50 (20 to 500 tons)

**Certifications** – ISO 9001:2015

UL QMMY2 (E476744)

ISO 13485

**Accudyn Mold & Engineering (AME)** 

- Full new tooling construction capabilities



## Accudyn Chihuahua

**Location** – Chihuahua, MX (48,000 sq. ft. – Manufacturing)

(21,000 sq. ft. - Distribution Center)

Employees – 400

**Presses** – 56 (40 to 900 tons), 2-Shot

**Certifications** 

IATF 16949:2016,

ISO 9001:2015,

UL QMMY2 (E476744)

VDA 6.3 Compliance

**CCAP** 

FDA Registration





## Organizational Structure

## Sales Review

A Review of Performance and Growth

## Accudyn Sales History Sales (Million USD)







## Market Segment Diversification









































### **Customer Diversification**









































# Engineering & Tooling

**Overall Technical Capabilities** 





Quoted Project Total Program Management at Accudyn L Received PO Created Model & Sent for Approval Employs a Systems-driven Approach Customer Approval that Integrates Online Collaboration, aunched with Tool Shop Timelines and AIAG/APQP Adherence Mold Design Approved Cross-functional Engineering Support Microsoft Project Online Utilized to Manage Projects Weekly Meetings on All Projects New Tooling Projects Managed Through Erie **Engineering Group**  Close Communication with Plant Engineering Teams **PPAP** and Production Readiness

# Manufacturing & Quality

System Driven Processes



#### Both Accudyn Molding Facilities Offer:

- Precision Drying Equipment for Each Machine
- Hardened Screw and Barrels for Abrasive Resin