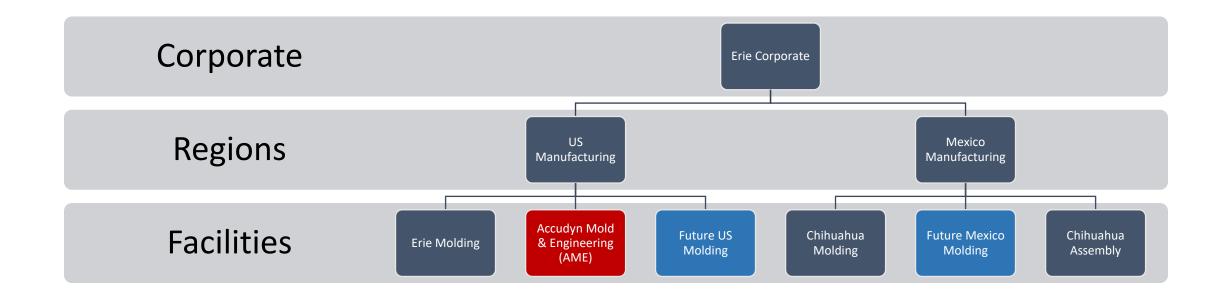

ly Capability** in Chihuahua

Organizational Structure / Key **Personnel Additions** 

Operational Efficiency / Strategic Planning

Managing the Impact of COVID Pandemic

**AME Expansion** 



1998

Accudyn founded in Erie PA

## Accudyn Erie

**Location** – Erie, PA (86,000 sq. ft.)

Employees – 160+

Presses – 50 (20 to 500 tons)

**Certifications** – ISO 9001:2015

UL QMMY2 (E476744)

ISO 13485

**Accudyn Mold & Engineering (AME)** 

- Full new tooling construction capabilities



## Accudyn Chihuahua

**Location** – Chihuahua, MX (48,000 sq. ft. – Manufacturing)

(21,000 sq. ft. - Distribution Center)

Employees – 400

**Presses** – 56 (40 to 900 tons), 2-Shot

**Certifications** 

IATF 16949:2016,

ISO 9001:2015,

UL QMMY2 (E476744)

VDA 6.3 Compliance

**CCAP** 

FDA Registration





## Organizational Structure

## Sales Review

A Review of Performance and Growth

## Accudyn Sales History Sales (Million USD)







## Market Segment Diversification









































### **Customer Diversification**









































# Engineering & Tooling

**Overall Technical Capabilities** 





Quoted Project Total Program Management at Accudyn L Received PO Created Model & Sent for Approval Employs a Systems-driven Approach Customer Approval that Integrates Online Collaboration, aunched with Tool Shop Timelines and AIAG/APQP Adherence Mold Design Approved Cross-functional Engineering Support Microsoft Project Online Utilized to Manage Projects Weekly Meetings on All Projects New Tooling Projects Managed Through Erie **Engineering Grou