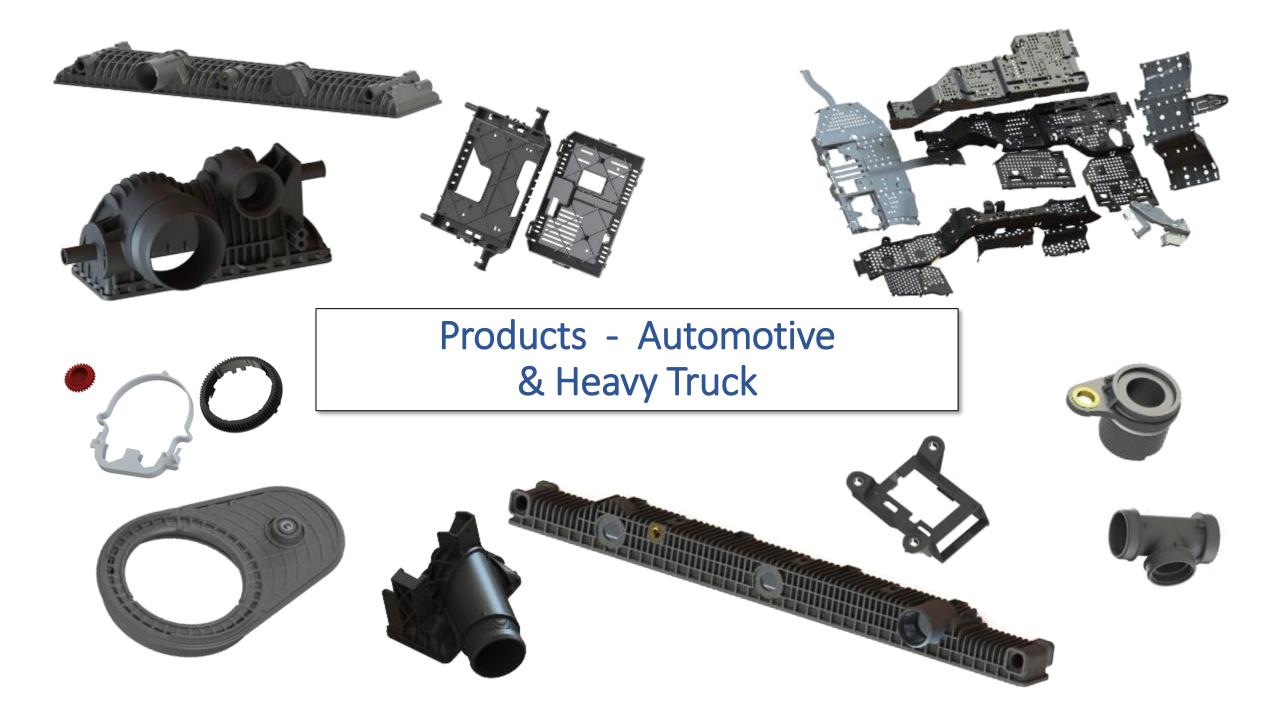

ft.)

Employees – 160+

Presses – 50 (20 to 500 tons)

**Certifications** – ISO 9001:2015

UL QMMY2 (E476744)

ISO 13485

**Accudyn Mold & Engineering (AME)** 

- Full new tooling construction capabilities



## Accudyn Chihuahua

**Location** – Chihuahua, MX (48,000 sq. ft. – Manufacturing)

(21,000 sq. ft. - Distribution Center)

Employees – 400

**Presses** – 56 (40 to 900 tons), 2-Shot

**Certifications** 

IATF 16949:2016,

ISO 9001:2015,

UL QMMY2 (E476744)

VDA 6.3 Compliance

**CCAP** 

FDA Registration





## Organizational Structure

## Sales Review

A Review of Performance and Growth

## Accudyn Sales History Sales (Million USD)







## Market Segment Diversification









































### **Customer Diversification**









































# Engineering & Tooling

**Overall Technical Capabilities** 





Quoted Project Total Program Management at Accudyn L Received PO Created Model & Sent for Approval Employs a Systems-driven Approach Customer Approval that Integrates Online Collaboration, aunched with Tool Shop Timelines and AIAG/APQP Adherence Mold Design Approved Cross-functional Engineering Support Microsoft Project Online Utilized to Manage Projects Weekly Meetings on All Projects New Tooling Projects Managed Through Erie **Engineering Group**  Close Communication with Plant Engineering Teams **PPAP** and Production Readiness

# Manufacturing & Quality

System Driven Processes



#### Both Accudyn Molding Facilities Offer:

- Precision Drying Equipment for Each Machine
- Hardened Screw and Barrels for Abrasive Res