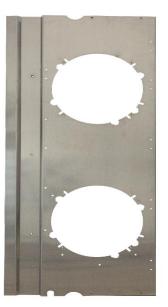

## RAILWAY

Panels, moldings, gratings, structures, channels, parts for door devices in freight cars.