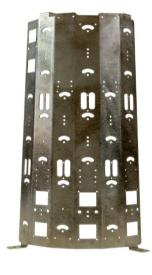

### VERTIV. TELECOMM

Anti-seismic server racks, trays, housings, cabinets, etc.