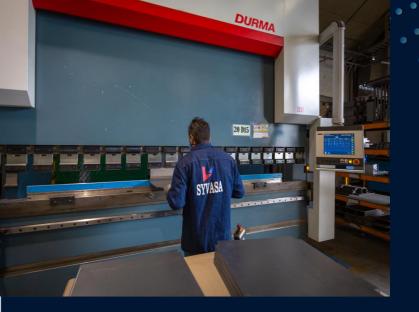

## 10 BENDING 60 to 400 TONS

**3** shear

5 METERS LONG & 5/8" CAPACITY 25 welding MIG / TIG / SPOT WELDING