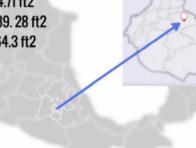

## Who we are?

Campesinos 201, Granjas Esmeralda, 09810, Mexico City. Total area: 5,267. 11 m2 / 56,694.71 ft2 Production area: 3510.74 / 37.789. 28 ft2 Maneuvering area: 934m2 /3064.3 ft2