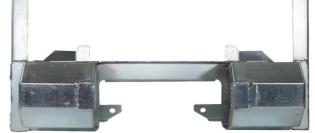

## BUSES & TRUCKS (TIER 1)

Abatible steps, tire carriers, laminated panels, chassis supports, toolbox, etc.

## BUSES & TRUCKS (TIER 2)

Metal mounts for enterteinment systems, Automotive HVAC units.