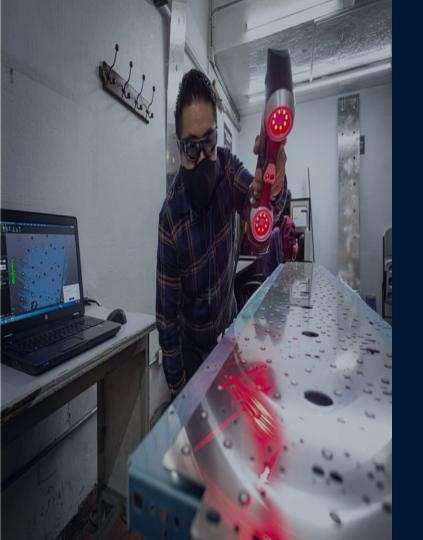

## ENGINEERING

 Our staff is made up of 10 engineers in the process and continuous improvement department. Within our services we can do reverse engineering with the 3d scanner that is also useful for high precision dimensional reports.

## **OUR QUALITY**

We verify our pieces or assemblies with a high precision scanner to provide dimensional reports.

Our welders are certified under AWS standars.

We have IMMEX program and the ability to import or export all over the world.