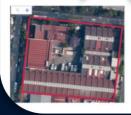

## Who we are?

Campesinos 201, Granjas Esmeralda, 09810, Mexico City. Total area: 5,267. 11 m2 / 56,694.71 ft2 Production area: 3510.74 / 37.789. 28 ft2 Maneuvering area: 934m2 /3064.3 ft2