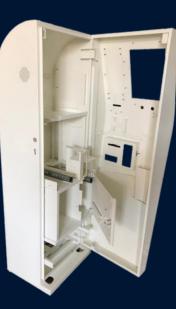

### VERTIV. TELECOMM

Anti-seismic server racks, trays, housings, cabinets, etc.

# CABINETS & LOCKERS

Custom cabinets & lockers.

# CABINETS & LOCKERS

#### Custom cabinets & lockers