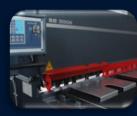

## 10 BENDING 60 to 400 TONS

**3** shear

5 METERS LONG & 5/8" CAPACITY 25 welding MIG / TIG / SPOT WELDING