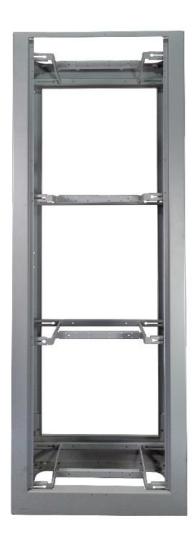

### VERTIV. TELECOMM

Anti-seismic server racks, trays, housings, cabinets, etc.