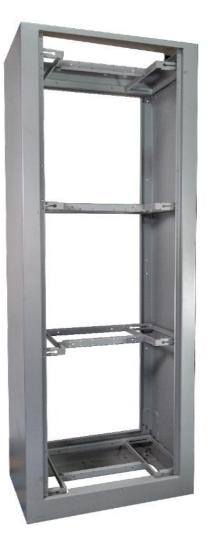

### VERTIV. TELECOMM

Anti-seismic server racks, trays, housings, cabinets, etc.