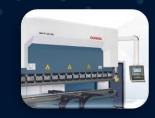

## 10 BENDING 60 to 400 TONS

**3** shear

5 METERS LONG & 5/8" CAPACITY 25 welding MIG / TIG / SPOT WELDING