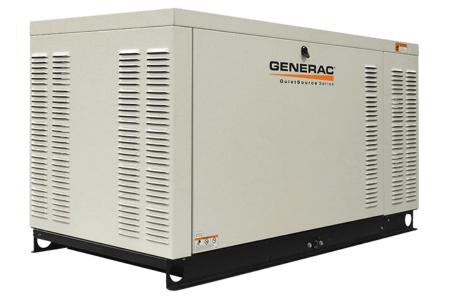

Different processes that generate value to metalworking manufacturing

## **OUR PROCESSES**



LASER CUT



SHEAR



BENDING



PUNCHING



STAMPING



WELDING



PAINTING (OUTSOURCING)







## 2 laser cutting

CO2 - 4KW Fiber Laser-1KW



60 to 250 TONS



30 to 50 TONS



# MACHINERY

## 10 BENDING 60 to 400 TONS

**3** shear

5 METERS LONG & 5/8" CAPACITY 25 welding MIG / TIG / SPOT WELDING

# MARKET SECTORS WE SERVE

OUR FLEXIBILITY ALLOWS US TO MAKE ALMOST ANY METAL PART OR ASSEMBLY







## BUSES & TRUCKS (TIER 1)

Abatible steps, tire carriers, laminated panels, chassis supports, toolbox, etc.





## BUSES & TRUCKS (TIER 2)

Metal mounts for enterteinment systems, Automotive HVAC units.



# SIEMENS COOPER ABB AMETEK

## Cabinets, Brackets, grates, panels, copper parts, etc.





## POWER SYSTEMS

GENERAC

Metal parts for power generators.







## RAILWAY

Panels, moldings, gratings, structures, channels, parts for door devices in freight cars.







### VERTIV. TELECOMM

Anti-seismic server racks, trays, housings, cabinets, etc.









# ERICSSON SANTENNA

#### Reflectors.



## KONE ELEVATOR

Brackets, cabinets and housings.



#### Cabinets for ticket vending machines







### **TICKET DISPENSERS**

Cabinets for ticket vending machines.



## **URBAN FURNITURE**

Bus stops, advertising furniture, benches, etc.







# CABINETS & LOCKERS

Custom cabinets & lockers.





# CABINETS & LOCKERS

#### Custom cabinets & lockers







## **OFFICE FURNITURE**



## **BUNK BEDS**



## DISPLAYS





## **CUSTOM FURNITURE**

#### Grills, tables & accessories