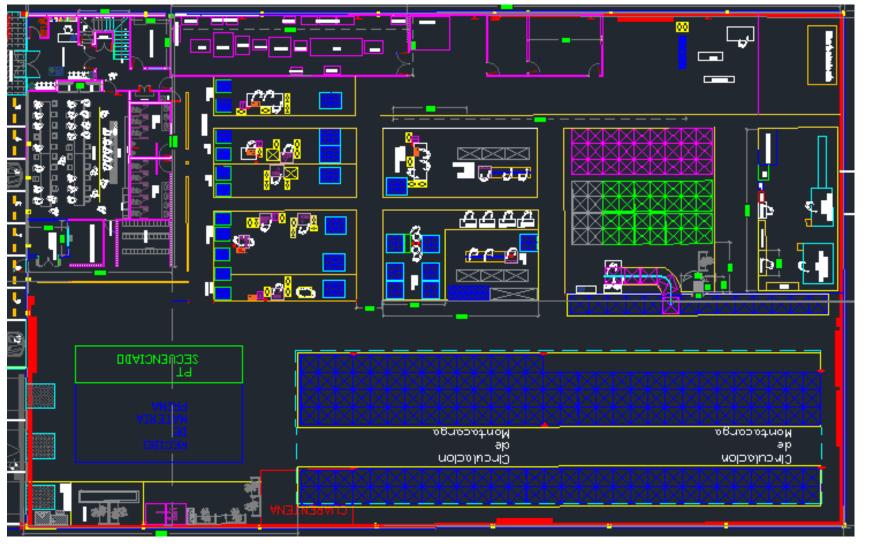

# Plant Layout

- Production 1200m2
- ▶ Warehouse 750m2
- ► Receiving 325m2
- ▶ Office 220m2
- Docks