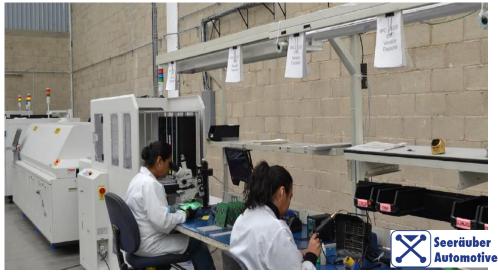

## Electronics Assembly Capacity

Fully automated SMT assembly line.

Printing Accuracy:12.5μm@6σ. Automatic
Stencil Position Setting /
Advanced Software Interface

Up to 38k CPH throughput, wide range of board sizes. Single/double lane capable

Complete Board Handling Solution ensuring touch-free process.

## **Electronics Assembly Capacity**

- Pick & Place: **SM481 Plus.** Performs highspeed placement of chips at 40,000CPH and QFPs at one per 1.1 seconds. Able to produce long boards with lengths of up to 1,500mm, and 510 mm width.
- Samsung SM481 High Speed Flexible Chip Mounter
- Samsung SRF70i82 Reflow Oven
- PDT Tech NPS510 Screen Printer
- Samsung LD-300E Handling System
- Samsung UL-300E Unloader
- Samsung WT-200XLE Advanced Flexible Chip Mounter
- Ingersoll-Rand SSR-EP30SE Air Compressor