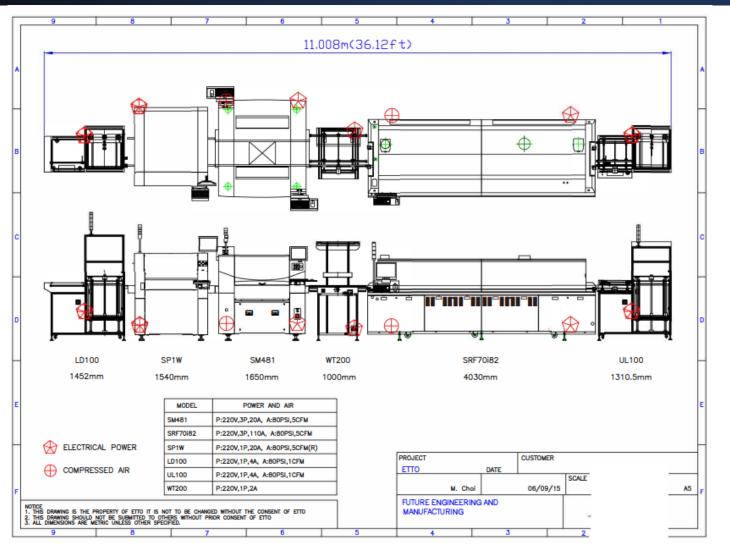

## Electronics Assembly Capacity

Fully automated SMT assembly line.

Printing Accuracy:12.5μm@6σ. Automatic
Stencil Position Setting /
Advanced Software Interface

Up to 38k CPH throughput, wide range of board sizes. Single/double lane capable

Complete Board Handling Solution ensuring touch-free process.

## **Electronics Assembly Capacity**

- Pick & Place: **SM481 Plus.** Performs highspeed placement of chips at 40,000CPH and QFPs at one per 1.1 seconds. Able to produce long boards with lengths of up to 1,500mm, and 510 mm width.
- Samsung SM481 High Speed Flexible Chip Mounter
- Samsung SRF70i82 Reflow Oven
- PDT Tech NPS510 Screen Printer
- Samsung LD-300E Handling System
- Samsung UL-300E Unloader
- Samsung WT-200XLE Advanced Flexible Chip Mounter
- Ingersoll-Rand SSR-EP30SE Air Compressor