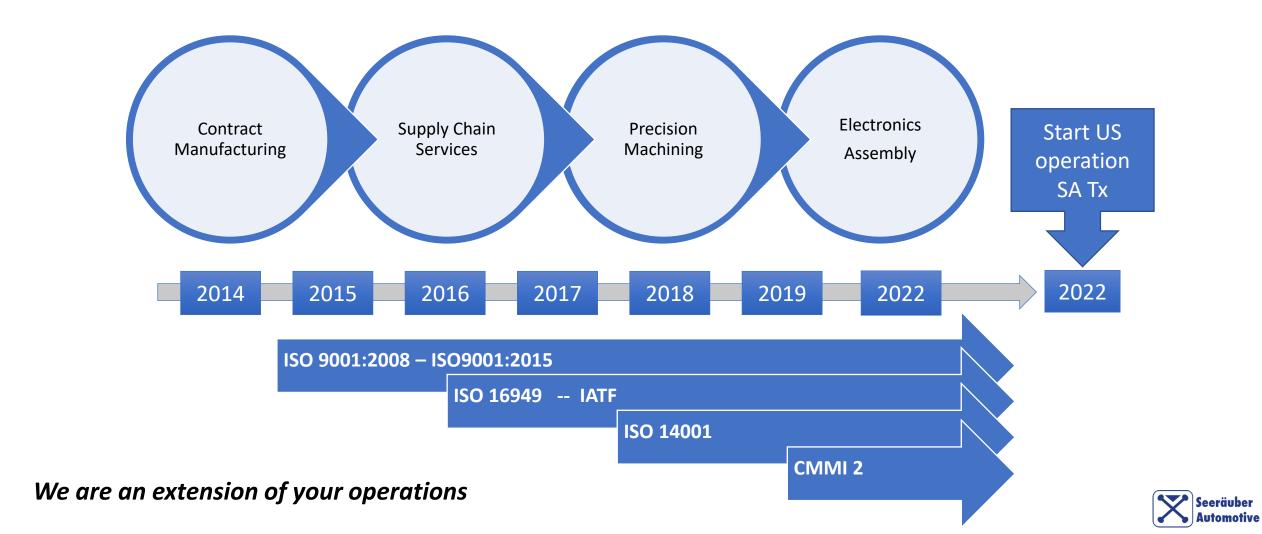

## Company Profile

Seeräuber Automotive is a Manufacturing and Supply Chain Management Services company, certified in IATF 16949:2016, ISO 9001:2015 and ISO 14001:2015, founded in 2014. We are focused on the Regulated Industry and located within the biggest industry cluster in the center of Mexico.

## Business Development Strategy

## Business Development Strategy

Head Quarter
Marketing, logistics
and Finance

### Seeräuber Automotive LLC

**FUTURE HC** (Starting 2022)

Currently incorporated and starting operations for new customers

Manage resources for Mexico operations and **future engineering and technology services**.

Manufacturing, Supply Chain and Engineering services Seeräuber Automotive Mexico

Contract manufacturing and supply chain management services for the corporation