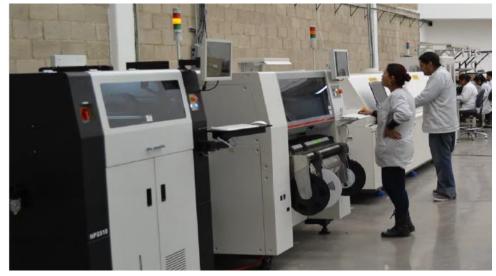

## Electronics Assembly Capacity

Fully automated SMT assembly line.

Printing Accuracy:12.5μm@6σ. Automatic
Stencil Position Setting /
Advanced Software Interface

Up to 38k CPH throughput, wide range of board sizes. Single/double lane capable

Complete Board Handling Solution ensuring touch-free process.

## **Electronics Assembly Capacity**

- Pick & Place: **SM481 Plus.** Performs highspeed placement of chips at 40,000CPH and QFPs at one per 1.1 seconds. Able to produce long boards with lengths of up to 1,500mm, and 510 mm width.
- Samsung SM481 High Speed Flexible Chip Mounter
- Samsung SRF70i82 Reflow Oven
- PDT Tech NPS510 Screen Printer
- Samsung LD-300E Handling System
- Samsung UL-300E Unloader
- Samsung WT-200XLE Advanced Flexible Chip Mounter
- Ingersoll-Rand SSR-EP30SE Air Compressor