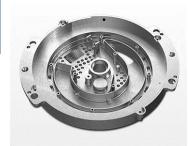

services Seeräuber Automotive Mexico

Contract manufacturing and supply chain management services for the corporation



### Our Customers













thyssenkrupp





# Plant Layout





- Production 1200m2
- ▶ Warehouse 750m2
- ► Receiving 325m2
- ▶ Office 220m2
- Docks



## Mechanical Assembly Capacity

Automotive-grade quality processes and systems (IATF, ISO 9001)

Process development for mechanical and electromechanical assembly

Flexibility to assemble and configure parts using Lean Manufacturing





## Precision Machining Capacity

SW32 SWISS HIGH PERFORMANCE LATHE
High precision revolution parts for any industry,
such as bushings, shafts, bolts, guides among
others

D. up to 32 mm. L. up to 315 mm. Tolerance up to 0.0002 in.



L. 1016 mm. H. 508mm. Tolerances up to 0.001 in





### **VF3 CNC MACHINING CENTER**

Parts with non-cylindrical shapes such as bases, molds, pieces with irregular finishes, among others.

## Electronics Assembly Capacity

Fully automated SMT assembly line.

Printing Accuracy:12.5μm@6σ. Automatic
Stencil Position Setting /
Advanced Software Interface

Up to 38k CPH throughput, wide range of board sizes. Single/double lane capable

Complete Board Handling Solution ensuring touch-free process.





## **Electronics Assembly Capacity**



- Pick & Place: **SM481 Plus.** Performs highspeed placement of chips at 40,000CPH and QFPs at one per 1.1 seconds. Able to produce long boards with lengths of up to 1,500mm, and 510 mm width.
- Samsung SM481 High Speed Flexible Chip Mounter
- Samsung SRF70i82 Reflow Oven
- PDT Tech NPS510 Screen Printer