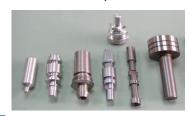

## Precision Machining Capacity

SW32 SWISS HIGH PERFORMANCE LATHE
High precision revolution parts for any industry,
such as bushings, shafts, bolts, guides among
others

D. up to 32 mm. L. up to 315 mm. Tolerance up to 0.0002 in.

## Examples of current products/services

Precision Machining