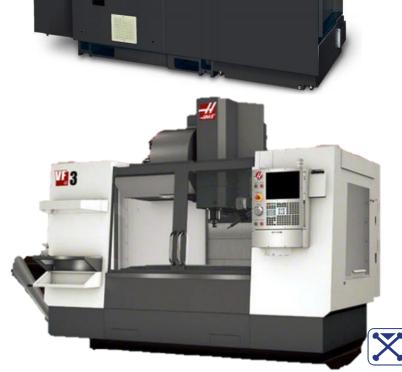

### **VF3 CNC MACHINING CENTER**

Parts with non-cylindrical shapes such as bases, molds, pieces with irregular finishes, among others.