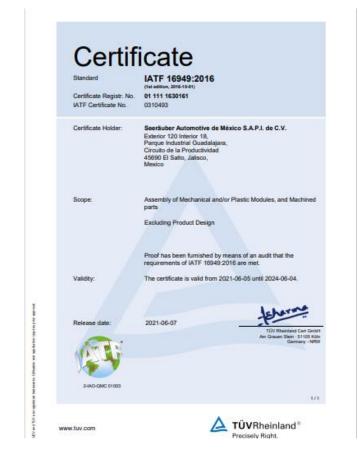

## Quality Management System

- IATF 16949 is a global Quality Management System Standard for the Automotive industry. IATF 16949:2016 incorporates the structure and requirements of the ISO 9001:2015 quality management system standard with additional automotive customer-specific requirements. It was developed by the International Automotive Task Force (IATF), with support from AIAG.
- IATF 16949:2016 is an independent QMS standard that is fully aligned with the structure and requirements of ISO 9001:2015. Therefore, the IATF 16949 cannot be implemented alone as a stand-alone document but <u>must be implemented as a supplement and in conjunction with ISO 9001:2015.</u>
- Seeräuber Automotive currently holds ISO 9001:2015, IATF 16949:2016 and ISO 1400:2015 certificates.

Certification Number: 74 700 1515.

Certification Number: 74 800 1860.

Certification Number: 01 111 1630161. Certificate IATF Number: 0268467.

### Certificates

ISO9001 - 2015 IATF 16949 - 2016 ISO 14001- 2015