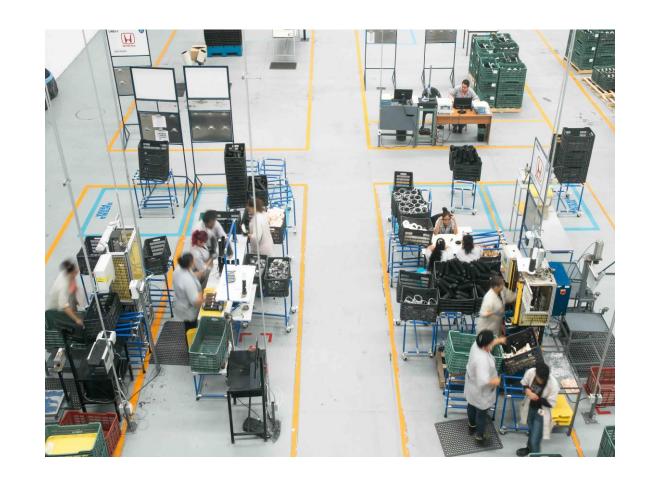

## Mechanical Assembly Capacity

Automotive-grade quality processes and systems (IATF, ISO 9001)

Process development for mechanical and electromechanical assembly

Flexibility to assemble and configure parts using Lean Manufacturing