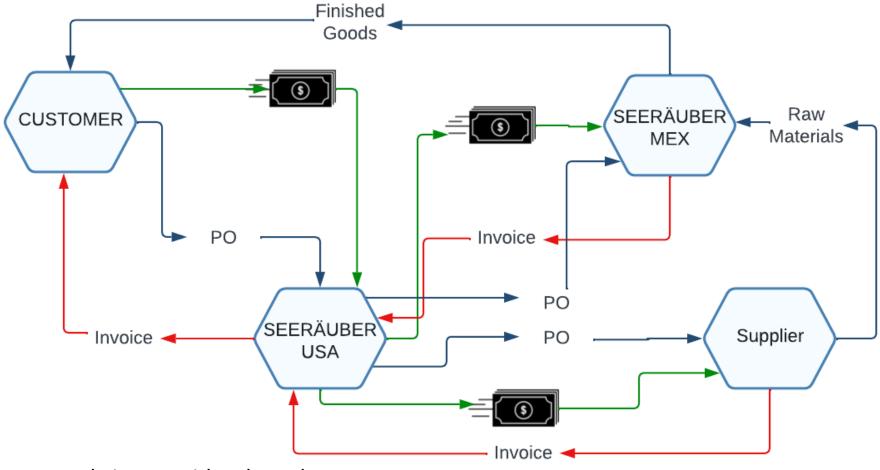

and 510 mm width.
- Samsung SM481 High Speed Flexible Chip Mounter
- Samsung SRF70i82 Reflow Oven
- PDT Tech NPS510 Screen Printer
- Samsung LD-300E Handling System
- Samsung UL-300E Unloader
- Samsung WT-200XLE Advanced Flexible Chip Mounter
- Ingersoll-Rand SSR-EP30SE Air Compressor



## Examples of current products/services







Sequencing Service





## Examples of current products/services









Precision Machining



## Supply Chain Management

- Customer interface: Supply-On (EDI and performance reporting)
- ERP: SAP B1
- IMMEX program (in process)
- Access controlled warehouse for parts and Finished goods
- Supplier Management, Component Acquisition, Logistics, Re-packaging / Kits, final assembly.
- Sequential delivery.
- Supply chain development.





## **Export Scheme**





Export scheme currently in use with selected customers.

## Supply Chain Development





## Supply Chain Reengineering

### **Product development and reengineering services**

Purpose: ENABLE NEARSHORING

- -Complement / create missing data
- -Adapt design to North America's supply chain.

Design services scope:

Mechanical

Electronic and electrical

Software design





## TurnKey Finished Products

### Tonneau Cover Project:

- Exported to the USA, finished product.
- Turnkey Product Development: Plastic
  Inyection Molds, Aluminum Extrusion Molds,
  and all supply chain (Adhesives, FPR
  Panels, rubbers and others) developed in
  Mexico









# Thank you