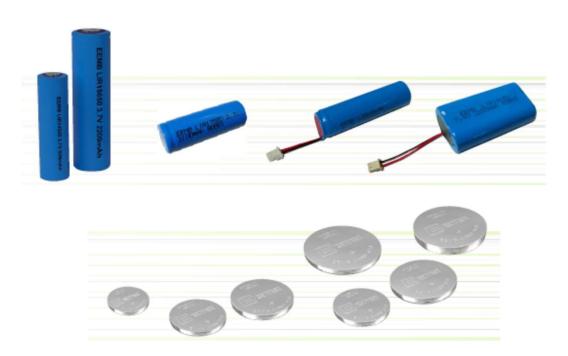

#### **Examples of Lithium Iron Phosphate Batteries**

Single cell – custom applications

Cylindrical cell – power tools, toys, flashlights, etc.

Electric Vehicle module, backup power, inverters, etc.

Custom battery packs — Scooters & E-Bikes, backup power, inverters, etc.