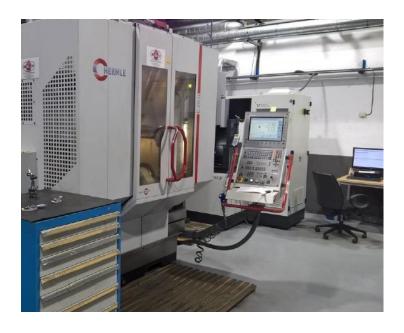

#### **Spain**

3.500 square meters 37 plastic injection moulding machines Up to 400 tons

#### Czech Republic

2.300 square meters.16 plastic injection moulding machines.Up to 350 tons.

#### Mexico

3.000 square meters.
39 plastic injection moulding machines.
Up to 320 tons.

#### **ERREKA PLASTICS / Mexico-Facilities**

3.000 square meters.39 plastic injection moulding machines.Up to 320 tons.