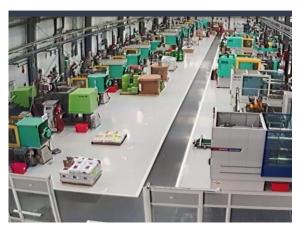

#### **ERREKA PLASTICS / Mexico-Facilities**

3.000 square meters.39 plastic injection moulding machines.Up to 320 tons.

#### **Capabilities**

- Plastic injection moulding
- Insert moulding
- Integrated operations
- •Complex plastic parts & assemblies
- Metal to plastic conversions

**Erreka Mex S.A. de C.V.** Santa Rosa de Viterbo No. 11, Lote 9, Manzana II, P. Ind. FINSA 76246 El Marqués (Querétaro) México

## ERREKA PLASTICS / Mexico-Facility

Highly automated production processes:

Simple precision injection with automatic extraction, verification and packaging integrated in the cycle time.

Highly automated production processes: