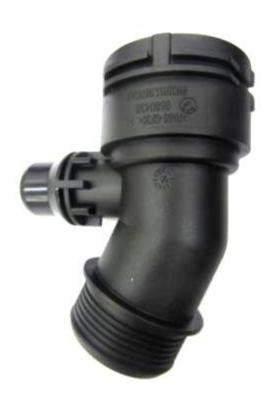

assemblies
- Metal to plastic conversions





Fleet of Arburg and Engel injection moulding machines: from 15 to 320 Tn.





#### **ERREKA PLASTICS / Mexico-Facilities**





3.000 square meters.39 plastic injection moulding machines.Up to 320 tons.

#### **Capabilities**

- Plastic injection moulding
- Insert moulding
- Integrated operations
- •Complex plastic parts & assemblies
- Metal to plastic conversions











**Erreka Mex S.A. de C.V.** Santa Rosa de Viterbo No. 11, Lote 9, Manzana II, P. Ind. FINSA 76246 El Marqués (Querétaro) México



## ERREKA PLASTICS / Mexico-Facility







Highly automated production processes:





Simple precision injection with automatic extraction, verification and packaging integrated in the cycle time.

Highly automated production processes:





**Ultrasonic Welding.** 

Highly automated production processes:





100% Leak test.100% artificial vision inspection.





#### **ERREKA PLASTICS / QUALITY**

Quality assurance for 0 ppm's:





Integrated artificial vision for verification of 100% of production.

Highly automated production processes:





**Overmoulding** 



### **ERREKA PLASTICS / DEVELOPMENT**

Own design and production of plastic injection tools:







### **ERREKA PLASTICS / PRODUCTS**



#### **ERREKA PLASTICS / Main Costumers**



































Lighting











































































#### **ERREKA PLASTICS /** Sales evolution-Erreka Mex

#### **SALES M USD**







#### **ERREKA PLASTICS / Erreka Mex**

# THANK YOU!!!