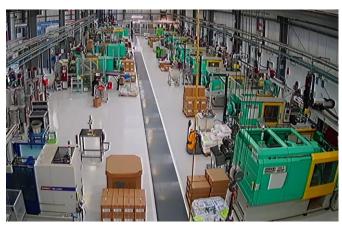

#### **ERREKA PLASTICS / Mexico-Facilities**

3.000 square meters.39 plastic injection moulding machines.Up to 320 tons.

#### **Capabilities**

- Plastic injection moulding
- Insert moulding
- Integrated operations
- •Complex plastic parts & assemblies
- Metal to plastic conversions

**Erreka Mex S.A. de C.V.** Santa Rosa de Viterbo No. 11, Lote 9, Manzana II, P. Ind. FINSA 76246 El Marqués (Querétaro) México

## ERREKA PLASTICS / Mexico-Facility

Highly automated production processes:

Simple precision injection with automatic extraction, verification and packaging integrated in the cycle time.

Highly automated production processes: