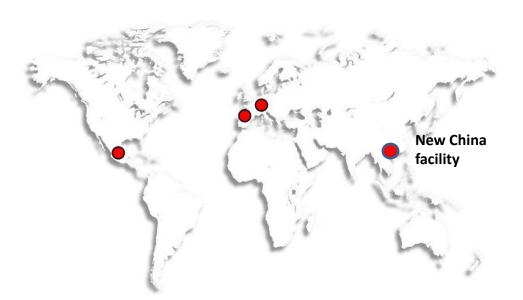

### **MONDRAGON CORPORATION / LOCATIONS**

In addition to Spain, the Corporation has offices and plants in

#### Corporate offices:

| Brazil | Chile  | China   |
|--------|--------|---------|
| México | Russia | Vietnam |
| USA    | India  |         |

#### Plants:

| Germany | Brazil         | China          |
|---------|----------------|----------------|
| France  | India          | Italy          |
| Poland  | Portugal       | United Kingdom |
| Romania | Taiwan         | Thailand       |
| USA     | Slovakia       | Morocco        |
| México  | Czech Republic | Rep. South     |
| Turkev  |                |                |