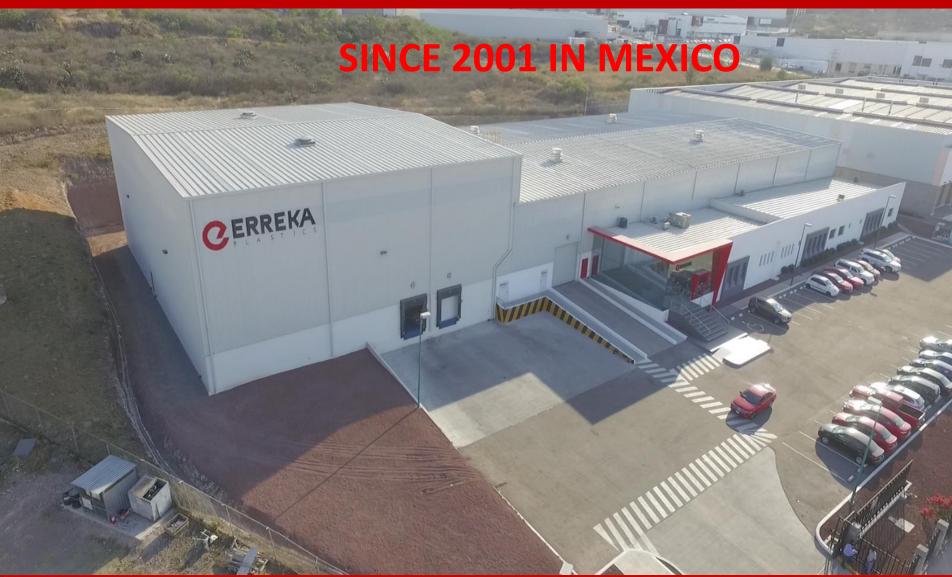

#### **ERREKA PLASTICS / Mexico-Facilities**

3.000 square meters.39 plastic injection moulding machines.Up to 320 tons.

#### **Capabilities**

- Plastic injection moulding
- Insert moulding
- Integrated operations
- •Complex plastic parts & assemblies
- Metal to plastic conversions

**Erreka Mex S.A. de C.V.** Santa Rosa de Viterbo No. 11, Lote 9, Manzana II, P. Ind. FINSA 76246 El Marqués (Querétaro) México

## ERREKA PLASTICS / Mexico-Facility

Highly automated production processes:

Simple precision injection with automatic extraction, verification and packaging integrated in the cycle time.

Highly automated production processes: