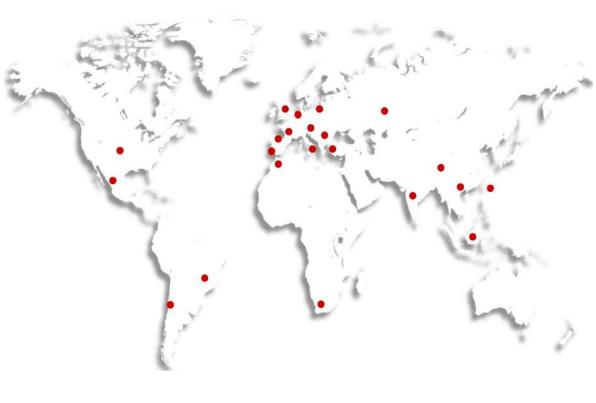

### **MONDRAGON CORPORATION / LOCATIONS**

In addition to Spain, the Corporation has offices and plants in

#### Corporate offices:

| Brazil | Chile  | China   |
|--------|--------|---------|
| México | Russia | Vietnam |
| USA    | India  |         |

#### Plants:

| Germany | Brazil         | China          |
|---------|----------------|----------------|
| France  | India          | Italy          |
| Poland  | Portugal       | United Kingdom |
| Romania | Taiwan         | Thailand       |
| USA     | Slovakia       | Morocco        |
| México  | Czech Republic | Rep. South     |
| Turkev  |                |                |